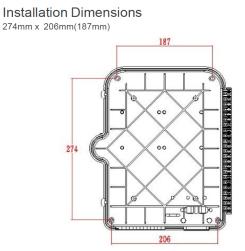

## **Product drawing**

### **Product Specifications**

| Feature                         | Values      |
|---------------------------------|-------------|
| Surface mounted                 | Yes         |
| Type of connector               | SC          |
| With couplers                   | Yes         |
| Suitable for number of couplers | 24          |
| Suitable for type of fibre      | Single mode |
| IP-rating                       | IP55        |
| Ambient temperature             | -4060 °C    |
| Width                           | 237 mm      |
| Height                          | 317 mm      |
| Depth                           | 101 mm      |