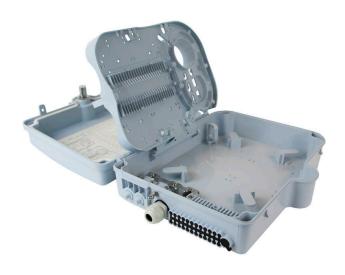

## Excel Enbeam IP55 Fibre Access Terminal Box with 12x SC/APC Simplex Adaptors

Item Code: 208-174

**Buy Now From** 

#### **Product Overview**

The Excel Enbeam IP55 Fibre Access Terminal Box has been designed to house 24 SC simplex connections within an IP55 rated housing. Suitable for internal and external applications with branch off cable entry, the hinged splice tray offers the ability to house plc splitters and up to 48 fusion splices.

### **Product Specifications**

| Feature                         | Values      |
|---------------------------------|-------------|
| Surface mounted                 | Yes         |
| Type of connector               | SC          |
| With couplers                   | Yes         |
| Suitable for number of couplers | 24          |
| Suitable for type of fibre      | Single mode |
| IP-rating                       | IP55        |
| Ambient temperature             | -4060 °C    |
| Width                           | 237 mm      |
| Height                          | 317 mm      |
| Depth                           | 101 mm      |