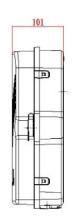

## **Product drawing**

### **Product Specifications**

| Feature                         | Values      |
|---------------------------------|-------------|
| Surface mounted                 | Yes         |
| Type of connector               | SC          |
| With couplers                   | Yes         |
| Suitable for number of couplers | 24          |
| Suitable for type of fibre      | Single mode |
| IP-rating                       | IP55        |
| Ambient temperature             | -4060 °C    |
| Width                           | 237 mm      |
| Height                          | 317 mm      |
| Depth                           | 101 mm      |