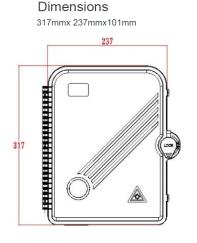

## **Product drawing**

### **Product Specifications**

| Feature                         | Values      |
|---------------------------------|-------------|
| Surface mounted                 | Yes         |
| Type of connector               | SC          |
| With couplers                   | Yes         |
| Suitable for number of couplers | 24          |
| Suitable for type of fibre      | Single mode |
| IP-rating                       | IP55        |
| Ambient temperature             | -4060 °C    |
| Width                           | 237 mm      |
| Height                          | 317 mm      |
| Depth                           | 101 mm      |