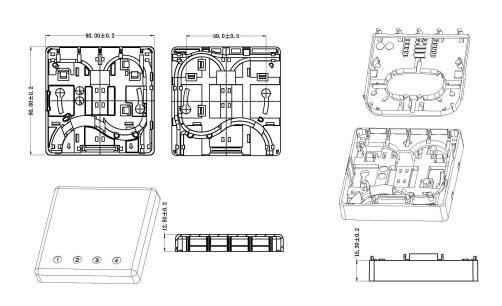

## **Product drawings**

### **Product Specifications**

| Feature                         | Values         |
|---------------------------------|----------------|
| Surface mounted                 | yes            |
| Type of connector               | SC/APC simplex |
| With couplers                   | yes            |
| Suitable for number of couplers | 4              |
| Suitable for type of fibre      | Single mode    |
| Width                           | 80 mm          |
| Height                          | 80 mm          |
| Depth                           | 28 mm          |