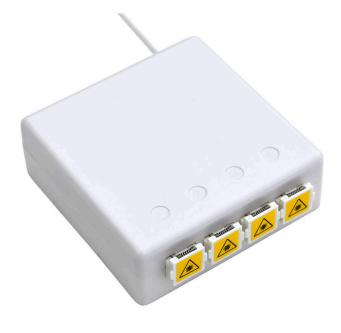

## Excel Encasa FTTH 4 Fibre SCA Outlet Loaded with 4 x SCA Simplex Shuttered Adaptors

Item Code: 207-405

**Buy Now From** 

- Hinged splice tray holds up to 4 heatshrink splice protectors
- X Multiple cable entry points
- X Accepts up to 4 SC Simplex adaptors
- X Fixing hardware included

#### **Product Overview**

The Excel Encasa FTTH surface mount box has been designed for applications such as fibre to the home or fibre to the desk. This wall outlet also has an intergrated DIN rail mounting position for installations requiring DIN mounting capability and comes preloaded with  $4 \times SC/APC$  adaptor.

### **Product Specifications**

| Feature                         | Values         |
|---------------------------------|----------------|
| Surface mounted                 | yes            |
| Type of connector               | SC/APC simplex |
| With couplers                   | yes            |
| Suitable for number of couplers | 4              |
| Suitable for type of fibre      | Single mode    |
| Width                           | 80 mm          |
| Height                          | 80 mm          |
| Depth                           | 28 mm          |