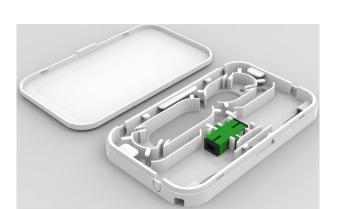

### **Product Overview**

The Excel Encasa point of entry box has been designed to allow fibre to be passed through the enclosure allowing fibre to be distributed to apartments in multi dwelling applications.

The enclosure has multiple cable entry points, cable storage area, holds up to 2 splice protectors.

The enclosure comed loaded with 1 x SC/APC singlemode adaptor and a SC/APC 1m pigtail.