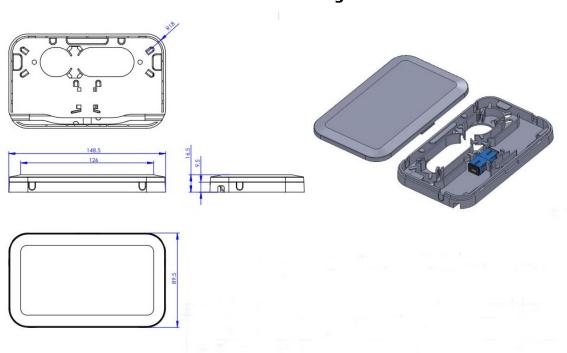

### **Product Specifications**

| Feature                         | Values         |
|---------------------------------|----------------|
| Surface mounted                 | Yes            |
| Type of connector               | SC/APC simplex |
| With couplers                   | Yes            |
| Suitable for number of couplers | 1              |
| Suitable for type of fibre      | Single mode    |
| Width                           | 148 mm         |
| Height                          | 89 mm          |
| Depth                           | 16 mm          |
|                                 |                |

## **Product drawings**