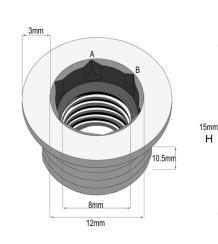

## TFSBI IN STAINLESS STEEL ©

Internal thread: M8 standard pitch. Extrnal thread: 12mm external taper, (6 threads per 10mm) A:B Broached Hex Internal

4mm deep.

| THREAD<br>SIZE | BODY<br>LENGTH<br>B | BODY<br>D | HEAD<br>DIA<br>H | LENGTH<br>L | к   | HEX<br>DEPTH<br>A/B | PART NUMBER |
|----------------|---------------------|-----------|------------------|-------------|-----|---------------------|-------------|
| M8             | 10.5                | 12        | 15               | 12          | 1.5 | 4                   | TFSBI-08100 |

12mm

D

Please contact RTS for other dimensions. All parts designed and manufactured to order