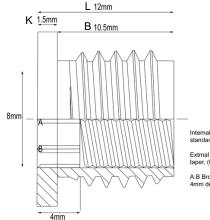

## TFSBI IN STAINLESS STEEL ©

Internal thread: M8 standard pitch. Extrnal thread: 12mm external taper, (6 threads per 10mm) A:B Broached Hex Internal

4mm deep.

| THREAD<br>SIZE | BODY<br>LENGTH<br>B | BODY<br>D | HEAD<br>DIA<br>H | LENGTH<br>L | к   | HEX<br>DEPTH<br>A/B | PART NUMBER |
|----------------|---------------------|-----------|------------------|-------------|-----|---------------------|-------------|
| M8             | 10.5                | 12        | 15               | 12          | 1.5 | 4                   | TFSBI-08100 |

## NOTES:

- GENERAL TOLERANCE ± 0.25 UNLESS OTHERWISE STATED
- TO ENSURE CLEAN THREADS HOT WASH THREADS PRIOR TO HEAT TREATMENT.
- GOOD SURFACE FINISH REQUIRED.
- REMOVE ALL BURRS.
- ROUND BODY, A:B BROACHED HEX INTERNAL 4MM DEEP