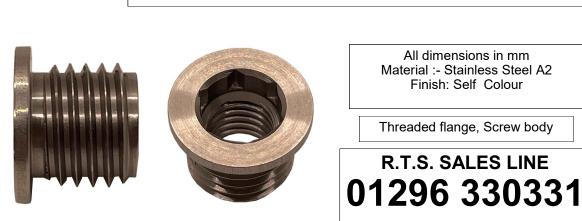

## TFSBI IN STAINLESS STEEL ©

Internal thread: M8 standard pitch. Extrnal thread: 12mm external taper, (6 threads per 10mm) A:B Broached Hex Internal

4mm deep.

| THREAD<br>SIZE | BODY<br>LENGTH<br>B | BODY<br>D | HEAD<br>DIA<br>H | LENGTH<br>L | к   | HEX<br>DEPTH<br>A/B | PART NUMBER |
|----------------|---------------------|-----------|------------------|-------------|-----|---------------------|-------------|
| M8             | 10.5                | 12        | 15               | 12          | 1.5 | 4                   | TFSBI-08100 |

## NOTES:

- GENERAL TOLERANCE ± 0.25 UNLESS OTHERWISE STATED
- TO ENSURE CLEAN THREADS HOT WASH THREADS PRIOR TO HEAT TREATMENT.
- GOOD SURFACE FINISH REQUIRED.
- REMOVE ALL BURRS.
- ROUND BODY, A:B BROACHED HEX INTERNAL 4MM DEEP