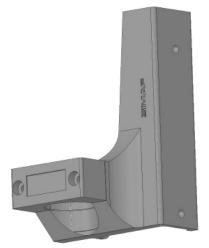

# Stand for Heating head

## Holder for fixing control unit on the stand 30/INS-43 (above)