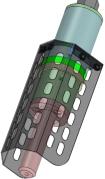

heat during its application. This results in no variations of consistency, placement into the material.

### Need a Demo?

Please contact us for a no obligation demonstration and quote.



### 48/SER2015 - Complete unit

Comes complete with one nose piece, please indicate required size when ordering.



### **Consumables and replacement parts**

### **Thermal heads (Nose pieces)**

| M2   | 30/INSTH020    | M6  | 30/INSTH060    |
|------|----------------|-----|----------------|
|      | 30/11131 11020 |     | 30/11131 11000 |
| M2.5 | 30/INSTH025    | M8  | 30/INSTH080    |
| M3   | 30/INSTH030    | M10 | 30/INSTH100    |
| M4   | 30/INSTH040    |     |                |
| M5   | 30/INSTH050    |     |                |

### **Control unit**



Heating head with shield 30/INS2015-TH (-F43)



# Stand for Heating head

## Holder for fixing control unit on the stand 30/INS-43 (above)



### Heating Head (Excluding shield)

30/INS2014-TH





Rivetnut Technology Systems Ltd 01296 330331 info@rivetnut.co.uk

Unit 5 Bridgegate Business Park Gatehouse Way Aylesbury Buckinghamshire HP19 8XN Website: rivetnut.co.uk