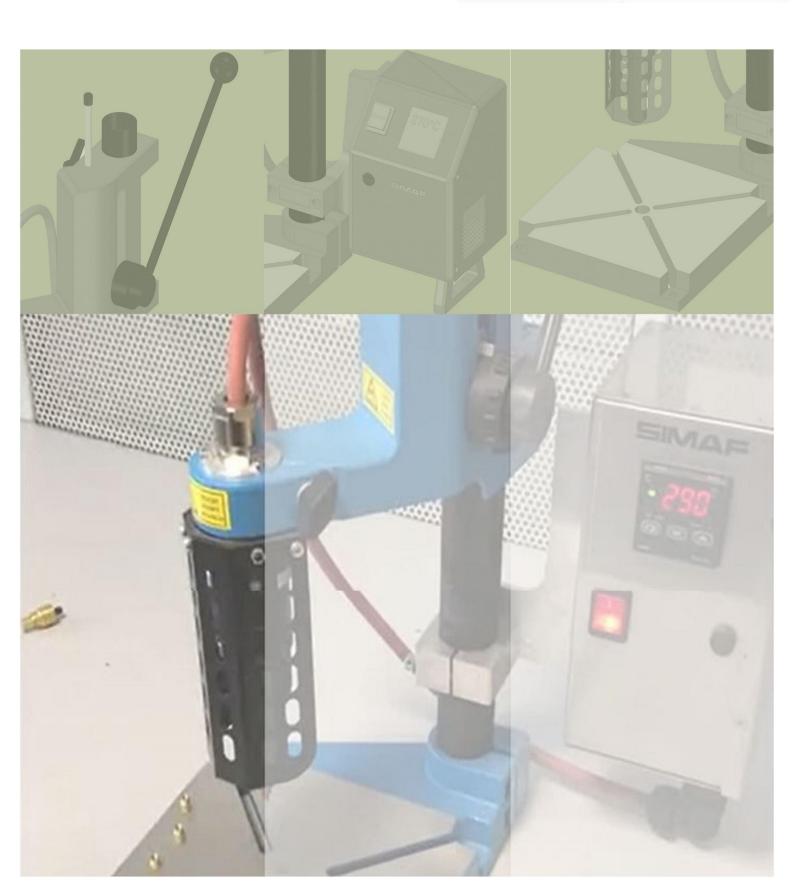

### 48/SER2015 - Complete unit

Comes complete with one nose piece, please indicate required size when ordering.

The complete unit is available from stock and comes complete with a single thermal head or nose piece. Working on 230v 50hz it is a plug and play model.

The heating element and control box manage the thermal output to maintain a constant heat during its application. This results in no variations of consistency, placement into the material.