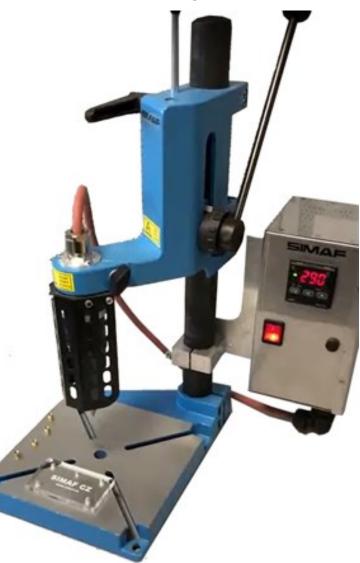

### 48/SER2015 - Complete unit

Comes complete with one nose piece, please indicate required size when ordering.

The complete unit is available from stock and comes complete with a single thermal head or nose piece. Working on 230v 50hz it is a plug and play model.

The heating element and control box manage the thermal output to maintain a constant heat during its application. This results in no variations of consistency, placement into the material.