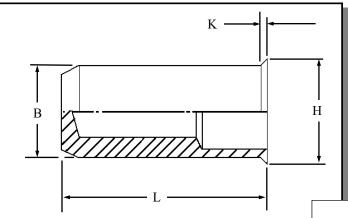

## **RLCS-CD IN MILD STEEL**

Round low profile head closed ended Rivetnuts for material up to 3.00 mm thick

All dimensions in mm Material :- Mild steel Finish :- Zinc Cr3

R.T.S. SALES LINE **01296 330331** 

| THREAD<br>SIZE | GRIP<br>RANGE | HOLE<br>SIZE<br>-0.0 +0.10 | BODY<br>DIA<br>"B" | HEAD<br>DIA<br>"H"<br>± 0.10 | LENGTH<br>"L" | "K"  | PART NUMBER   |
|----------------|---------------|----------------------------|--------------------|------------------------------|---------------|------|---------------|
| M4             | 0.50 to 3.00  | 6.10                       | 6.00               | 6.50                         | 15.00         | 0.50 | RLCS-04030-CD |
| M5             | 0.50 to 3.00  | 7.10                       | 7.00               | 7.50                         | 18.00         | 0.50 | RLCS-05030-CD |
| M6             | 0.50 to 3.00  | 9.10                       | 9.00               | 9.50                         | 21.50         | 0.50 | RLCS-06030-CD |
| M8             | 0.50 to 3.99  | 11.10                      | 11.00              | 11.50                        | 22.5          | 0.50 | RLCS-08030-CD |