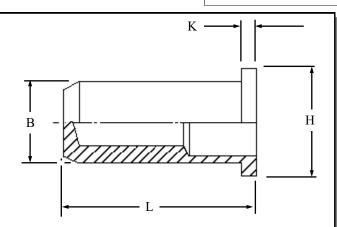

## **RFCS-CD IN MILD STEEL**

Round flat head closed ended Rivetnuts for material up to 5.50 mm thick

All dimensions in mm Material :- Mild Steel Finish :- Zinc Plated Cr3 RoHS compliant

## R.T.S. SALES LINE 01296 330331

| THREAD<br>SIZE | GRIP<br>RANGE | HOLE<br>SIZE | BODY<br>DIA | HEAD<br>DIA   | LENGTH |      | PART NUMBER   |
|----------------|---------------|--------------|-------------|---------------|--------|------|---------------|
|                |               | -0.0 +0.10   | "B"         | "H"<br>± 0.10 | "L"    | "K"  |               |
| M4             | 0.50 to 3.00  | 6.10         | 6.00        | 10.00         | 14.75  | 0.75 | RFCS-04030-CD |
|                | 3.00 to 4.50  |              |             |               | 16.25  |      | RFCS-04045-CD |
| M5             | 0.50 to 3.00  | 7.10         | 7.00        | 11.00         | 18.00  | 1.00 | RFCS-05030-CD |
|                | 3.00 to 5.50  |              |             |               | 20.50  |      | RFCS-05055-CD |
| M6             | 0.50 to 3.00  | 9.10         | 9.00        | 13.00         | 21.50  | 1.50 | RFCS-06035-CD |
|                | 3.00 to 5.50  |              |             |               | 24.50  |      | RFCS-06055-CD |
| M8             | 0.50 to 3.00  | 11.10        | 11.00       | 16.00         | 22.50  | 1.50 | RFCS-08030-CD |
|                | 3.00 to 5.50  |              |             |               | 25.50  |      | RFCS-08055-CD |