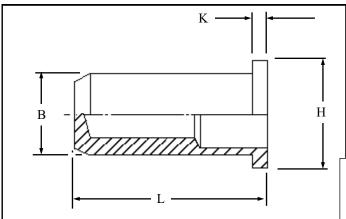

## RFCI-CD IN STAINLESS STEEL

Round flat head closed ended Rivetnuts for material up to 3.00 mm thick

All dimensions in mm Material :- Stainless Steel ( AISI 304 ) Finish :- Self colour

R.T.S. SALES LINE **01296 330331** 

| THREAD<br>SIZE | GRIP<br>RANGE | HOLE<br>SIZE<br>-0.0 +0.10 | BODY<br>DIA<br>"B" | HEAD<br>DIA<br>"H"<br>± 0.10 | LENGTH | "K"  | PART NUMBER   |
|----------------|---------------|----------------------------|--------------------|------------------------------|--------|------|---------------|
| M4             | 0.50 to 2.00  | 6.10                       | 6.00               | 9.00                         | 16.00  | 1.00 | RFCI-04020-CD |
| M5             | 0.50 to 3.00  | 7.10                       | 7.00               | 10.00                        | 18.50  | 1.00 | RFCI-05030-CD |
| M6             | 0.50 to 3.00  | 9.10                       | 9.00               | 12.00                        | 23.00  | 1.50 | RFCI-06030-CD |
| M8             | 0.50 to 3.00  | 11.10                      | 11.00              | 15.00                        | 25.00  | 1.50 | RFCI-08030-CD |