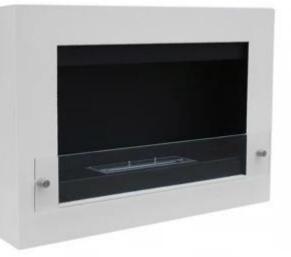

# **NEBRASKA WHITE - WALL MOUNTED BIOFIREPLACE**

BIO-10-044

ScandiFlames Nebraska wall-mounted bio fireplace in white with a glass front. Measures H: 54 cm, W: 78 cm, D: 16.5 cm, and has a burn time of up to 6 hours. This elegant and sleek bioethanol fireplace is perfect for wall mounting and easily blends into any home with its timeless design. The safety glass on the front makes it ideal for families with children and pets. The combination of the white frame and black backplate creates a beautiful contrast, enhancing the flames' colors and depth. Easy to maintain and clean, as it produces no smoke, soot, or ash. Includes mounting brackets, extinguishing tool, and requires no electricity.