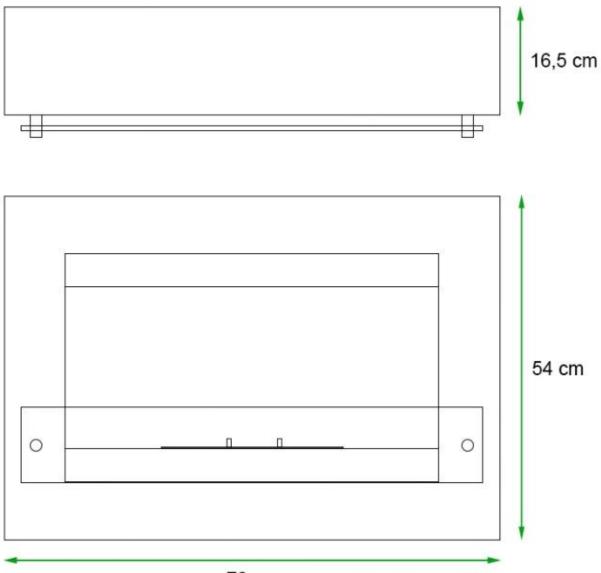

# **NEBRASKA WHITE - WALL MOUNTED BIOFIREPLACE**

BIO-10-044

ScandiFlames Nebraska wall-mounted bio fireplace in white with a glass front. Measures H: 54 cm, W: 78 cm, D: 16.5 cm, and has a burn time of up to 6 hours. This elegant and sleek bioethanol fireplace is perfect for wall mounting and easily blends into any home with its timeless design. The safety glass on the front makes it ideal for families with children and pets. The combination of the white frame and black backplate creates a beautiful contrast, enhancing the flames' colors and depth. Easy to maintain and clean, as it produces no smoke, soot, or ash. Includes mounting brackets, extinguishing tool, and requires no electricity.

### Size

| Length/Width | 78 cm   |
|--------------|---------|
| Height       | 54 cm   |
| Depth        | 16,5 cm |
| Weight       | 19 kg   |

78 cm