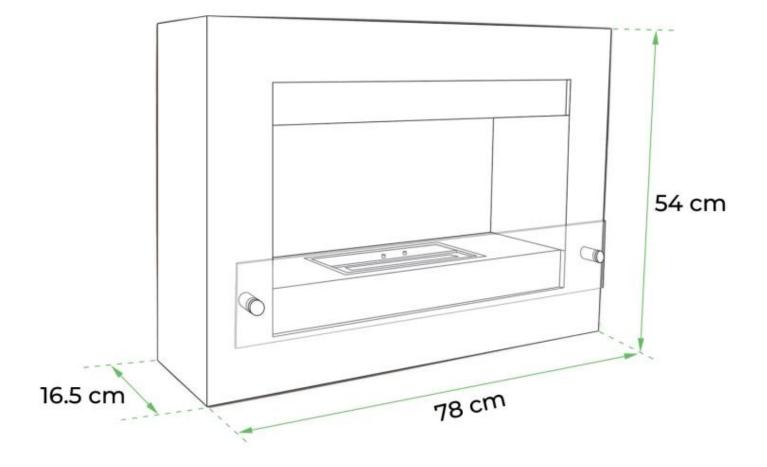

# **NEBRASKA WHITE - WALL MOUNTED BIOFIREPLACE**

BIO-10-044

ScandiFlames Nebraska wall-mounted bio fireplace in white with a glass front. Measures H: 54 cm, W: 78 cm, D: 16.5 cm, and has a burn time of up to 6 hours. This elegant and sleek bioethanol fireplace is perfect for wall mounting and easily blends into any home with its timeless design. The safety glass on the front makes it ideal for families with children and pets. The combination of the white frame and black backplate creates a beautiful contrast, enhancing the flames' colors and depth. Easy to maintain and clean, as it produces no smoke, soot, or ash. Includes mounting brackets, extinguishing tool, and requires no electricity.

### Size

| Length/Width | 78 cm   |
|--------------|---------|
| Height       | 54 cm   |
| Depth        | 16,5 cm |
| Weight       | 19 kg   |

78 cm