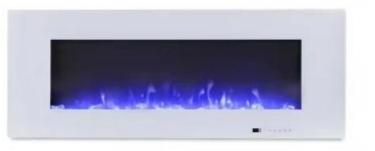

# **AZURITE 127 CM - WHITE WALL-MOUNTED ELECTRIC FIREPLACE** ELP-10-154

Fireplace Insert Azurite 127 cm presents a balance between sophisticated style and functionality. This electric fireplace is ideal for adding a modern heat source to your home.

## Appearance

| Materials  | Glass       |
|------------|-------------|
| Materials  | Steel       |
| Colour     | White       |
| Decoration | Crystals    |
| Decoration | Wooden Logs |