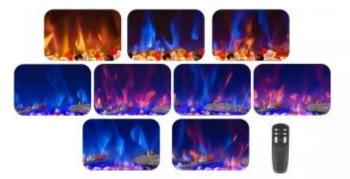

### Features

|                      | 1500           |
|----------------------|----------------|
| Heat output (min.)   | 0,75 kW        |
| Audio                | No             |
| Flame colours        | 3 colours      |
| Flue/chimney         | Not Required   |
| Remote control       | Yes (included) |
| Requires electricity | Yes            |
| Control              | Control Panel  |
| Control              | Remote Control |
| Heat output (max)    | 1,5 kW         |
| Fuel                 | Electricidade  |