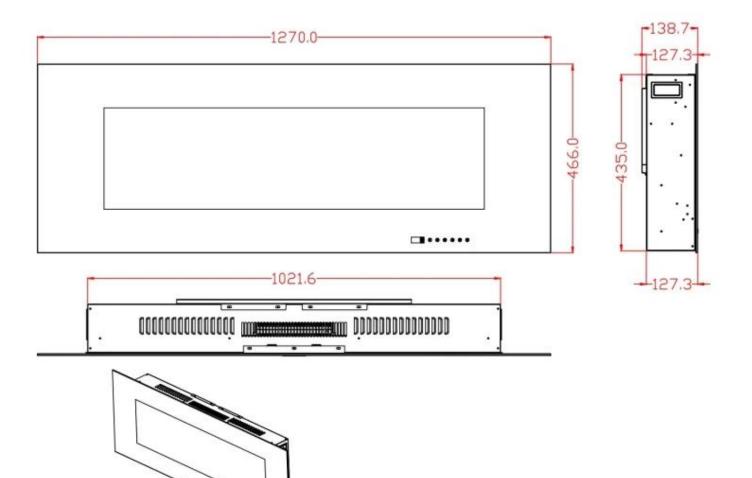

## Size

| Length/Width | 127 cm  |
|--------------|---------|
| Height       | 46,6 cm |
| Depth        | 13,9 cm |
| Weight       | 19,5 kg |