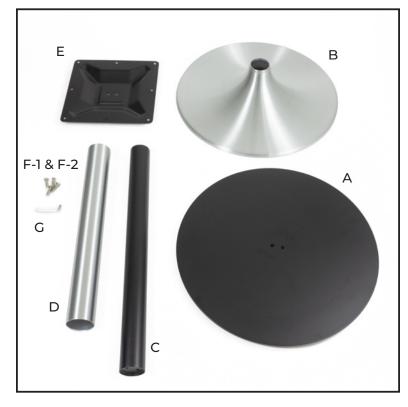

## Part List:

- A Base Plate
- **B** Base Plate Cover
- C Column
- **D** Column Sleeve
- E Top Plate
- F-1 x2 Flat Head screws
- F-2 x2 Wafer Head screws -
- G 5mm Hex Key