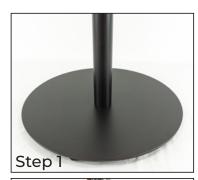

## Instructions:

- Step 1 Assemble the Base plate (A) and the Column (C) by using the 2 Flat head (F-1) screws and the Hex Key (G).
- Step 2 Slide the Base plate cover (B) over the Column (C). Let the Base plate cover (B) rest snug on top of the Base Plate (A).
- Step 3 Slide the Column Sleeve (D) over the Column (C), the sleeve will rest on top of the groove of the base plate cover (B).
- Step 4 Place the Top plate (E) on top of the column assembly (C) making sure to align the center holes. Tighten the Top plate (E) with the provided Wafer Screws (F-2) and the Hex Key (G).