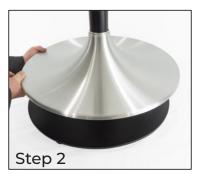

## Instructions:

- Step 1 Assemble the Base plate (A) and the Column (C) by using the 2 Flat head (F-1) screws and the Hex Key (G).
- Step 2 Slide the Base plate cover (B) over the Column (C). Let the Base plate cover (B) rest snug on top of the Base Plate (A).
- Step 3 Slide the Column Sleeve (D) over the Column (C), the sleeve will rest on top of the groove of the base plate cover (B).
- Step 4 Place the Top plate (E) on top of the column assembly (C) making sure to align the center holes. Tighten the Top plate (E) with the provided Wafer Screws (F-2) and the Hex Key (G).