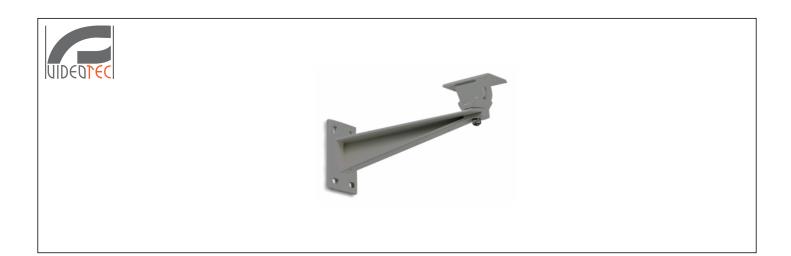

### Application:

The SANTEC wall bracket has been designed to mount the LED white light illuminators WL-50, WL-100 and WL-200. It is very robust and fits the illuminators perfectly.

#### ► Technical specifications:

| Туре                | Wall mount    |
|---------------------|---------------|
| Installation site   | Outdoor       |
| Installation option | Wall mounting |
| Cable management    | No            |
| Housing material    | Aluminium     |
| Housing colour      | Silver        |
| Loading capacity    | 25 kg         |
| Length (mm)         | 285           |
| Suitable for        | spotlight     |