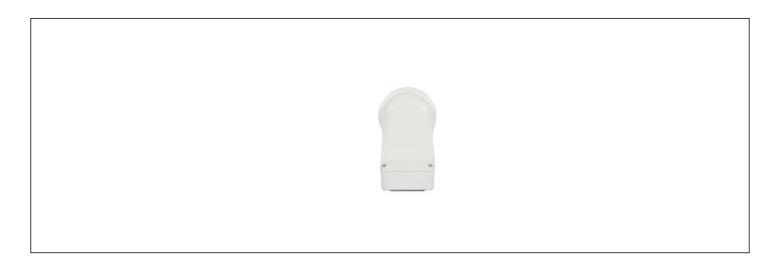

#### TR-JB07-WM03-D-IN

Uniview wall mounting outdoor

## ► Technical specifications:

| Type                  | Wall mount           |
|-----------------------|----------------------|
| Installation site     | Indoor / outdoor     |
| Installation option   | Wall mounting        |
| Cable management      | Yes                  |
| Classification        | IP-66                |
| Housing material      | Aluminium            |
| Colour                | White                |
| Dimensions WxHxD (mm) | 126 x 126 x 233      |
| Suitable for          | See art. description |
| Weight                | 1 Kg                 |