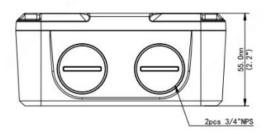

## TR-JB07-D-IN

Uniview IN-/Outdoor Junction Box f. IPC22X- u. IPC74X Serie

### ► Technical specifications:

| Type                  | Adapter / junction box         |
|-----------------------|--------------------------------|
| Installation site     | Indoor / outdoor               |
| Classification        | IP-66                          |
| Installation option   | Ceiling and wall mounting      |
| Suitable for          | Please see accessory selection |
| Cable management      | Yes                            |
| Housing material      | Aluminium                      |
| Colour                | White                          |
| Dimensions LxWxH (mm) | 125 x 125 x 55                 |
| Weight                | 0,75 Kg                        |