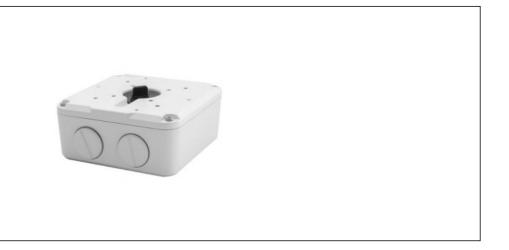

## TR-JB07-D-IN

Uniview IN-/Outdoor Junction Box f. IPC22X- u. IPC74X Serie

### ► Technical specifications:

| Type                  | Adapter / junction box         |
|-----------------------|--------------------------------|
| Installation site     | Indoor / outdoor               |
| Classification        | IP-66                          |
| Installation option   | Ceiling and wall mounting      |
| Suitable for          | Please see accessory selection |
| Cable management      | Yes                            |
| Housing material      | Aluminium                      |
| Colour                | White                          |
| Dimensions LxWxH (mm) | 125 x 125 x 55                 |
| Weight                | 0,75 Kg                        |