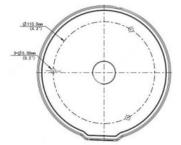

## ► Technical specifications:

| Туре                | Adapter / junction box         |
|---------------------|--------------------------------|
| Installation site   | Indoor / outdoor               |
| Classification      | IP-66                          |
| Installation option | Ceiling and wall mounting      |
| Suitable for        | Please see accessory selection |
| Cable management    | Yes                            |
| Housing material    | Aluminium                      |
| Colour              | White                          |
| Dimensions ØxH (mm) | 144,8 x 40                     |
| Weight              | 0,3 Kg                         |