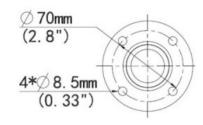

## ► Technical specifications:

| Type                | Ceiling Mount        |
|---------------------|----------------------|
| Installation site   | Indoor / outdoor     |
| Installation option | Ceiling mounting     |
| Cable management    | Yes                  |
| Classification      | IP-66                |
| Housing material    | Aluminium            |
| Colour              | White                |
| Loading capacity    | 10 Kg                |
| Length (mm)         | 491 x 239            |
| Dimensions DxH (mm) | 125 x 125 x 253      |
| Suitable for        | See art. description |
| Weight              | 0,61 Kg              |