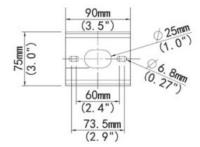

## ► Technical specifications:

| Type                | Ceiling Mount        |
|---------------------|----------------------|
| Installation site   | Indoor / outdoor     |
| Installation option | Ceiling mounting     |
| Cable management    | Yes                  |
| Classification      | IP-66                |
| Housing material    | Aluminium            |
| Colour              | White                |
| Loading capacity    | 10 Kg                |
| Length (mm)         | 491 x 239            |
| Dimensions DxH (mm) | 125 x 125 x 253      |
| Suitable for        | See art. description |
| Weight              | 0,61 Kg              |