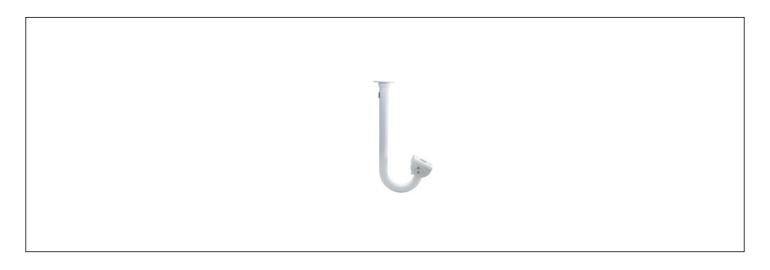

## TR-CM06-IN

Uniview Ceiling mounting suitable for: IPC54X u. IPC56X Serie

## ► Technical specifications:

| Type                | Ceiling Mount        |
|---------------------|----------------------|
| Installation site   | Indoor / outdoor     |
| Installation option | Ceiling mounting     |
| Cable management    | Yes                  |
| Classification      | IP-66                |
| Housing material    | Aluminium            |
| Colour              | White                |
| Loading capacity    | 10 Kg                |
| Length (mm)         | 491 x 239            |
| Dimensions DxH (mm) | 125 x 125 x 253      |
| Suitable for        | See art. description |
| Weight              | 0,61 Kg              |