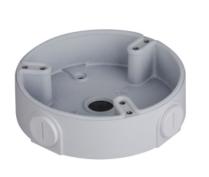

## Application:

Adapter / mounting box for SANTEC cameras

## ► Technical specifications:

| Type                | Adapter / junction box         |
|---------------------|--------------------------------|
| Installation site   | Outdoor                        |
| Installation option | Wall mounting                  |
| Suitable for        | Please see accessory selection |
| Cable management    | Yes                            |
| Housing material    | Metal                          |
| Colour              | White                          |
| Dimensions DxH (mm) | 122 x 33,8                     |
| Specials            | Without suitable power supply  |