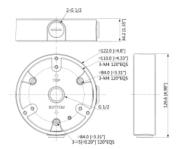

## ► Technical specifications:

| Type                | Adapter / junction box         |
|---------------------|--------------------------------|
| Installation site   | Outdoor                        |
| Installation option | Wall mounting                  |
| Suitable for        | Please see accessory selection |
| Cable management    | Yes                            |
| Housing material    | Metal                          |
| Colour              | White                          |
| Dimensions DxH (mm) | 122 x 33,8                     |
| Specials            | Without suitable power supply  |