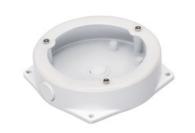

# SNCA-MK-4536

Adapter/junction box for: Please see accessory selection

### Application:

Adapter / junction box for cameras

### Technical specifications:

| Туре                  | Adapter / junction box         |
|-----------------------|--------------------------------|
| Installation site     | Indoor / outdoor               |
| Installation option   | Ceiling and wall mounting      |
| Suitable for          | Please see accessory selection |
| Cable management      | Yes                            |
| Classification        | IP-66                          |
| Housing material      | Metal                          |
| Colour                | White                          |
| Loading capacity      | 3,0 Kg                         |
| Dimensions WxDxH (mm) | 155x155x39                     |
| Weight                | 0,47 Kg                        |
| PG gland included     | Yes                            |