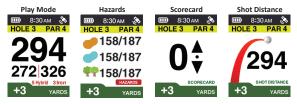

*Play Mode* will now display the distance to the front, center & back edge of the green for the current hole.

\*Setting Up i-Caddie\*: To set up i-Caddie navigate to the settings tab and enter your average 7 iron distance using the [Up] & [Down] buttons. Once set, hold the [OK] button

While in Play Mode, press the [OK] button to access the hazard screen. To return the Play Mode screen (distances to green) hold down the [OK] button

To access the scorecard, press the **[OK]** button while on the *hazard screen*. Press the **[UP]** or **[DOWN]** buttons to enter you score, then hold **[OK]** to return to the *Play Mode* screen (distances to green).

Note: Scorecard can only be used if turned ON in settings

While in *Play Mode*, press [OK] to access *Shot Distance Mode* & then travel from where you hit your shot to your ball. The Distance that the shot traveled will be displayed. To return to *Play Mode* screen (distances to green), hold the [OK] button.