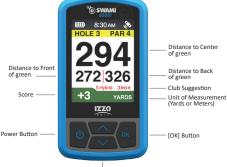

# BUTTON DESCRIPTION

- -[Power] Button: Hold to power on/off
- -[OK]Button: Tap to confirm seletion. Long hold to go back.
- -[Up]Button: Press to scroll up, change holes.
- -[Down] Button: Press to scroll down, change holes.