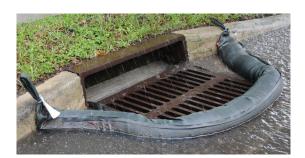

## Ultra-Filter Socks®

## Stop harmful substances from entering the stormwater system

- + Use in front of storm drains, around downspouts, in gullies, and ditches, or anywhere there is potential for harmful stormwater runoff.
- + Woven polymer casing allows water to pass through quickly while filtration media inside removes pollutants.
- + Available in 9-foot lengths. Units can be overlapped for longer coverage.
- + Looped ends allow units to be staked in place and also assist in transport.
- + Available with different types of media depending on which pollutant is present.\*
- + Option for heavy-metal removal available.