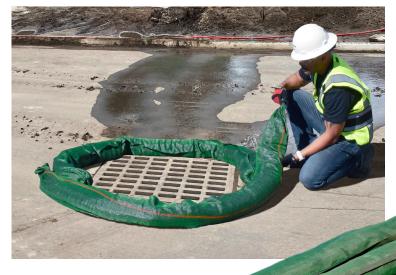

## Ultra-Filter Socks®

## Stop harmful substances from entering the stormwater system

- + Use in front of storm drains, around downspouts, in gullies, and ditches, or anywhere there is potential for harmful stormwater runoff.
- + Woven polymer casing allows water to pass through quickly while filtration media inside removes pollutants.
- + Available in 9-foot lengths. Units can be overlapped for longer coverage.
- + Looped ends allow units to be staked in place and also assist in transport.
- + Available with different types of media depending on which pollutant is present.\*
- + Option for heavy-metal removal available.

## **Media Descriptions**

- Activated Carbon: Excellent "polishing media". Helps remove certain chemicals, hydrocarbons and odors.
- Sorb 44: Used to remove oil and other hydrocarbons.
- Sediment Removal: Recycled rubber media provides weight, keeps unit in place, allows maximum water flow.
- Phos Filter: Excellent for removal of phosphorous.
- Heavy Metal Removal: Custom filter media helps remove zinc, lead, copper and other harmful, heavy metals.