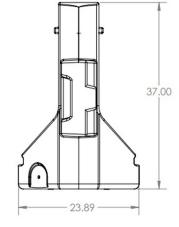

| <b>Product Description</b> | Width |       | Length |        | Height |       | Weight |       |
|----------------------------|-------|-------|--------|--------|--------|-------|--------|-------|
|                            | in    | cm    | In     | cm     | In     | cm    | lbs    | kgs   |
| GUARDSAFE® 36 LCD          | 24    | 60.96 | 72     | 182.88 | 36     | 91.44 | 70     | 31.75 |