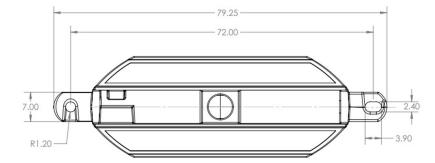

| <b>Product Description</b> | Width |       | Length |        | Height |       | Weight |       |
|----------------------------|-------|-------|--------|--------|--------|-------|--------|-------|
|                            | in    | cm    | In     | cm     | In     | cm    | lbs    | kgs   |
| GUARDSAFE® 36 LCD          | 24    | 60.96 | 72     | 182.88 | 36     | 91.44 | 70     | 31.75 |