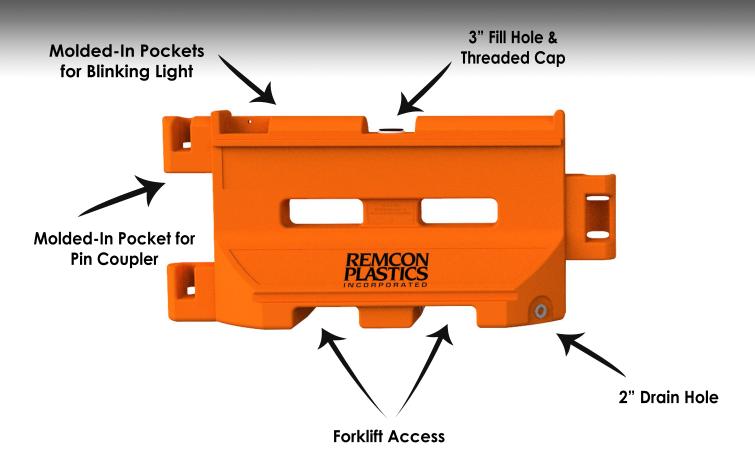

## GUARDSAFE® 36 BARRICADE

Remcon's GUARDSAFE® 36 barricade is a water-filled Longitudinal Channelizing Device (LCD) ideal for traffic and pedestrian channelization in almost any environment. The barricade is manufactured with rotationally-molded polyethylene, which allows it to withstand the harshest weather conditions and resist dents and cracks.

- Each unit includes:
  - •Swivel pin to connect and rotate barricades up to 90 degrees

•Recessed handles, forklift holes, and lightweight design, which allow for easier movement and positioning

- •Threaded top fill-port and bottom drain plugs for easy loading and unloading with sand or water ballast •Available in three standard high-visibility colors: natural, orange, and yellow. Custom colors available upon request.
- •Accepts rolled fence or fence panels to increase visibility and security for any project
- Ideal for temporary work zones, perimeter fencing, checkpoints, security, as well as crowd and traffic control
  FHWA MASH TL-1 approved as a Longitudinal Channelizing Device (LCD)