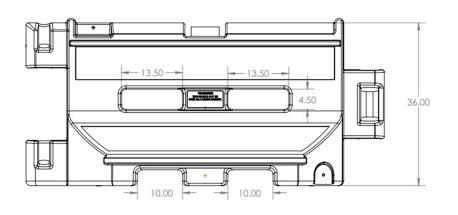

| <b>Product Description</b> | Width |       | Length |        | Height |       | Weight |       |
|----------------------------|-------|-------|--------|--------|--------|-------|--------|-------|
|                            | in    | cm    | In     | cm     | In     | cm    | lbs    | kgs   |
| GUARDSAFE® 36 LCD          | 24    | 60.96 | 72     | 182.88 | 36     | 91.44 | 70     | 31.75 |