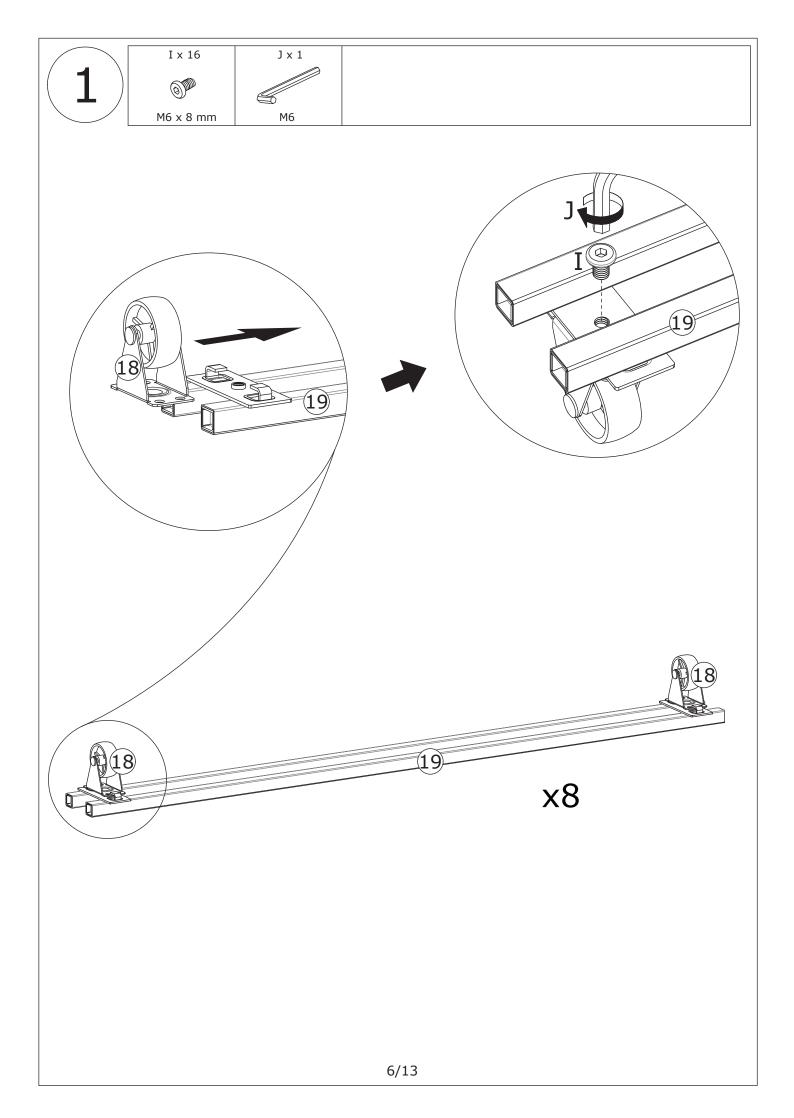

Do not use an electric screwdriver, and do not use too much force when installing, because the board is easy to break.

When installing, please carefully confirm whether each screw corresponds to the manual, accessories with similar shapes can be distinguished by size