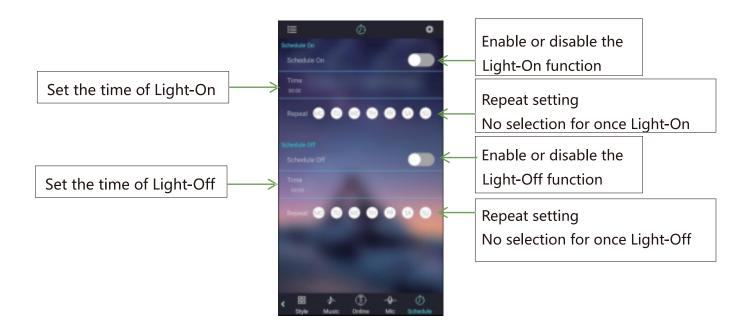

on is not limited.

# 3. Instructions

Note: Android version and iOS version download and use the same method, here in the Android version as an example.

#### 3.1 APP Download

Scan the QR code

iOS and Android systems can download the "LotusLantern" APP by scanning the QR code. Open the browser or other tools with "Scan QR code" function, scan the "LotusLantern" QR code as below:



# 3.2 App Operation



(2) After entering the APP interface, if Bluetooth is not enabled, "an application wants to enable the Bluetooth function of this device." Click [Allow]



(3) switch to color and brightness interface:



(7) switch to the music rhythm interface:



(8) Switch to the online music interface:



(9) Switch to the microphone rhythm interface:





# (10) Switch to the schedule interface:



# ( 11 ) Switch to the modify pin sequence interface:



# LED2021-24KEY



Rhythm 1-2: Single click to switch to 1-2 rhythm mode
Rhythm 3-4: Click to cycle through the 3-4 rhythm mode
Remote control lock: After pressing, the remote control is locked, pressing the switch is available, other keys are invalid. After pressing once, the unlock button can be used. After the remote control is locked, press the switch to unlock the remote control.

# **WARRANTY**

# WARRANTY CLAIMS

- •There is a 30-day warranty for broken furniture or any other problems that do not work properly. The warranty will start from the date of purchase which must be verified by proof of purchase.
- •Before making a claim, we may be able to answer your query, simply call us. Please leave your purchase order number, al