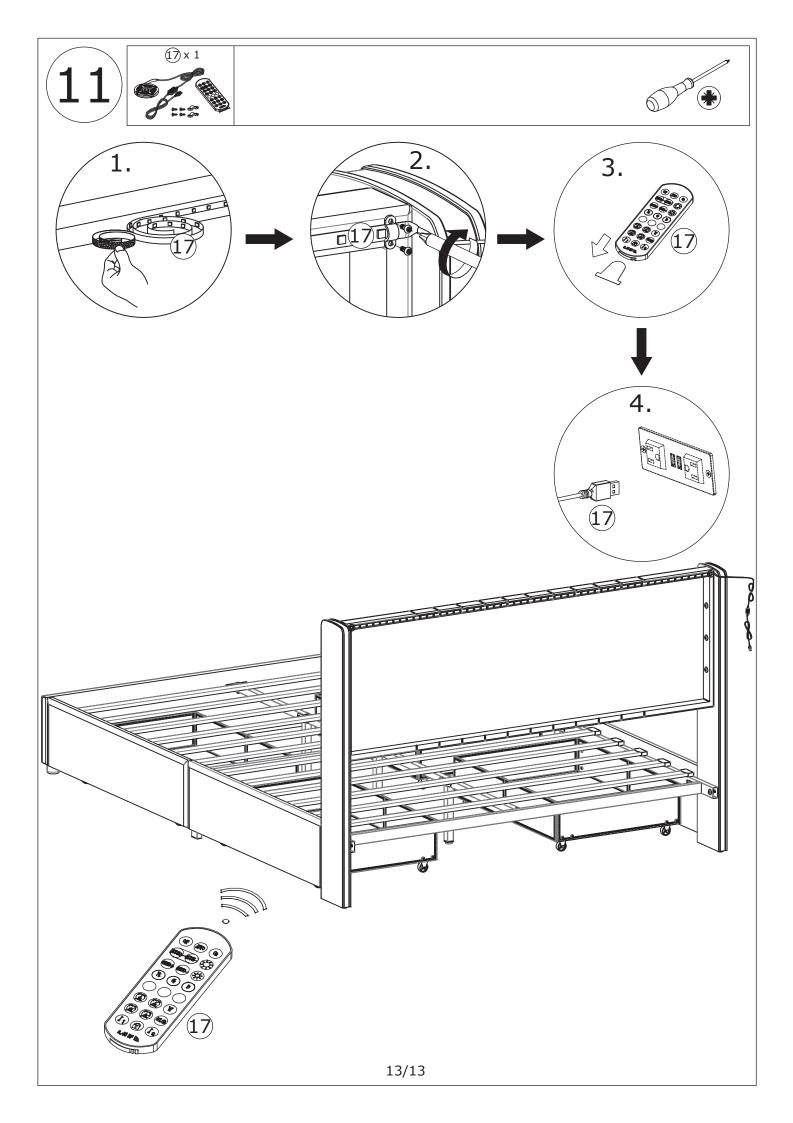

Do not use an electric screwdriver, and do not use too much force when installing, because the board is easy to break.

When installing, please carefully confirm whether each screw corresponds to the manual, accessories with similar shapes can be distinguished by size