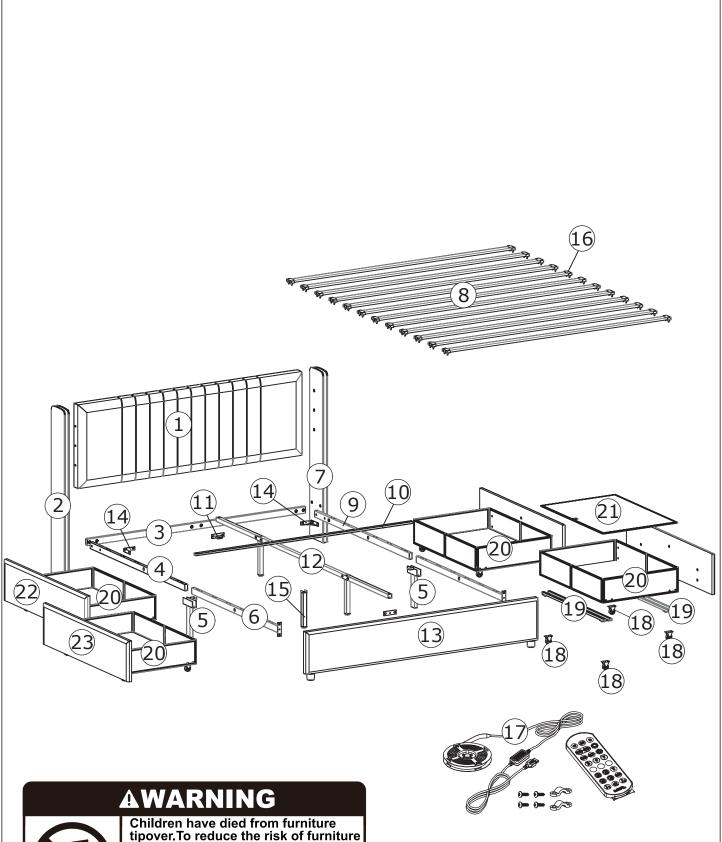

D x 10

tipover:

- ALWAYS install tipover restraint
- ALWAYS Install upover restraint provided.
   NEVER put a TV on this product.
   NEVER allow children to stand, climb or hang on drawers, doors, or shelves.
   NEVER open more than one drawer
- at a time.
- Place heaviest items in the lowest drawers.