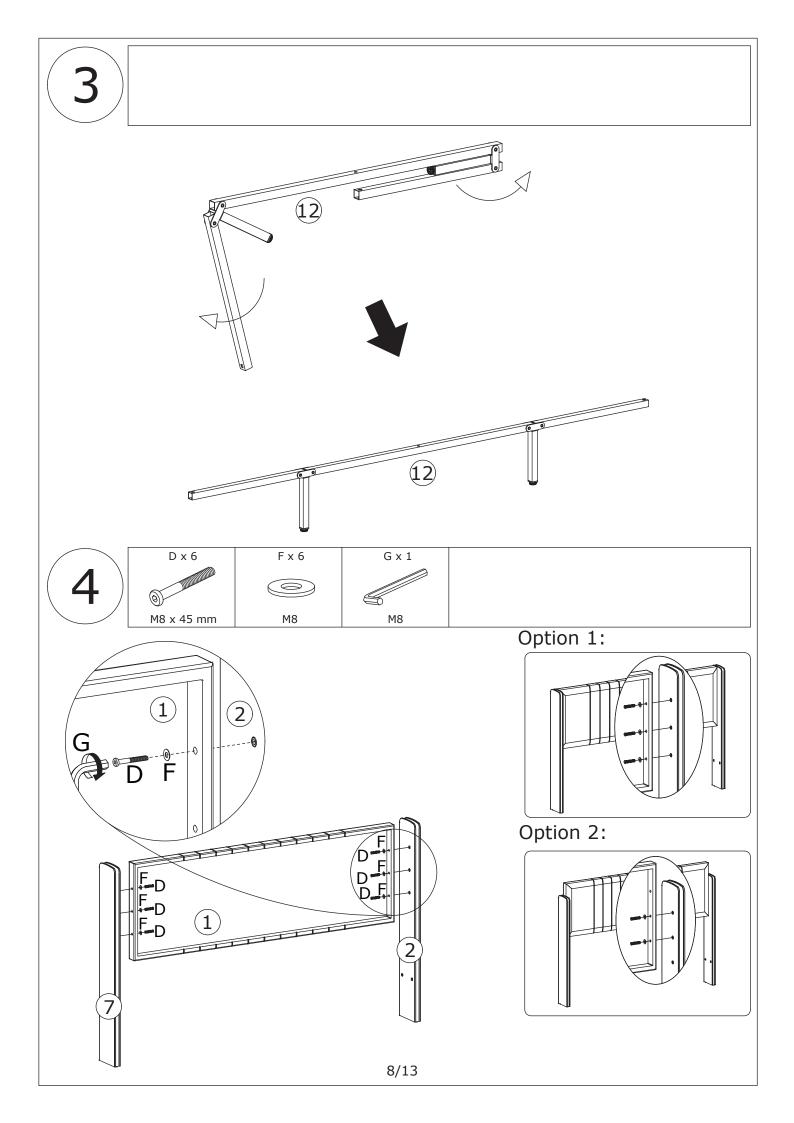

Do not use an electric screwdriver, and do not use too much force when installing, because the board is easy to break.

When installing, please carefully confirm whether each screw corresponds to the manual, accessories with similar shapes can be distinguished by size