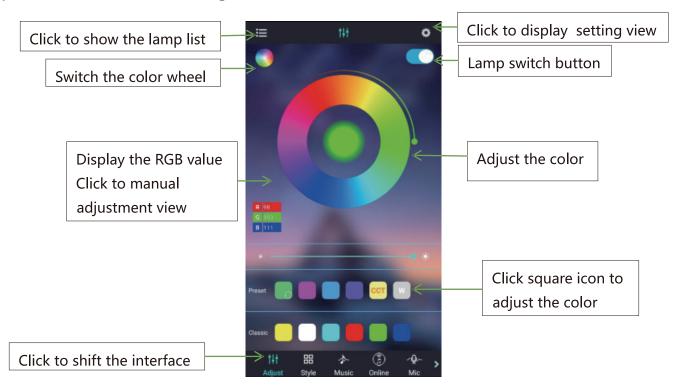

# 3.2 App Operation

(2) After entering the APP interface, if Bluetooth is not enabled, "an application wants to enable the Bluetooth function of this device." Click [Allow]

(3) switch to color and brightness interface: