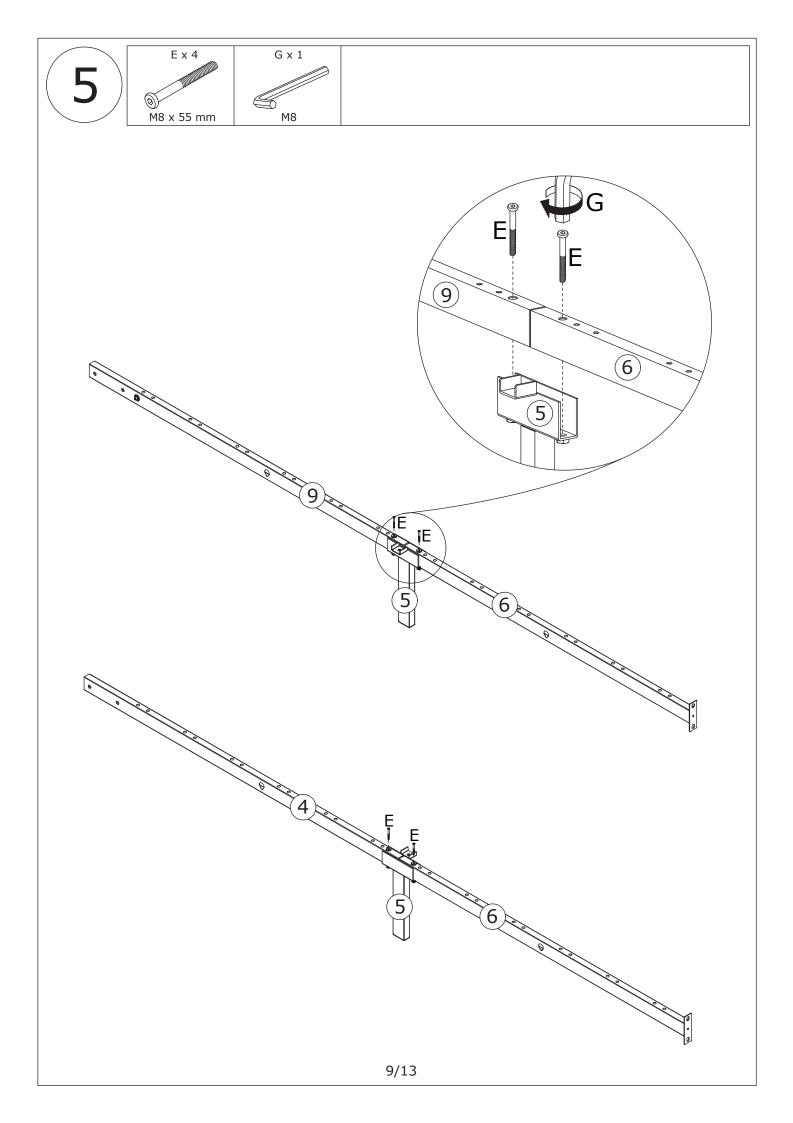

Do not use an electric screwdriver, and do not use too much force when installing, because the board is easy to break.

When installing, please carefully confirm whether each screw corresponds to the manual, accessories with similar shapes can be distinguished by size