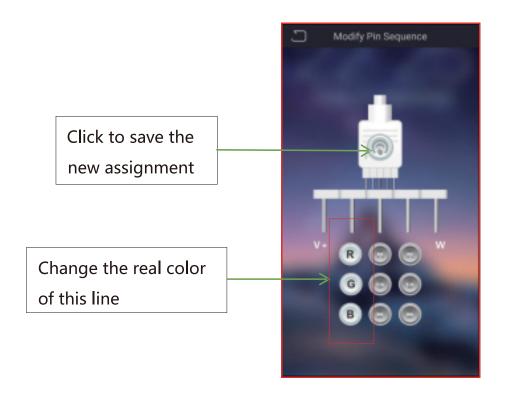

ion and iOS version download and use the same method, here in the Android version as an example.

#### 3.1 APP Download

Scan the QR code

iOS and Android systems can download the "LotusLantern" APP by scanning the QR code. Open the browser or other tools with "Scan QR code" function, scan the "LotusLantern" QR code as below:



# 3.2 App Operation



(2) After entering the APP interface, if Bluetooth is not enabled, "an application wants to enable the Bluetooth function of this device." Click [Allow]



(3) switch to color and brightness interface:



(7) switch to the music rhythm interface:



(8) Switch to the online music interface:



(9) Switch to the microphone rhythm interface:





# (10) Switch to the schedule interface:



# ( 11 ) Switch to the modify pin sequence interface:



# LED2021-24KEY



Rhythm 1-2: Single click to switch to 1-2 rhythm mode
Rhythm 3-4: Click to cycle through the 3-4 rhythm mode
Remote control lock: After pressing, the remote control is locked, pressing the switch is available, other keys are invalid. After pressing once, the unlock button can be used. After the remote control is locked, press the switch to unlock the remote control.

# **WARRANTY**

# WARRANTY CLAIMS

- •There is a 30-day warranty for broken furniture or any other problems that do not work properly. The warranty will start from the date of purchase which must be verified by proof of purchase.
- •Before making a claim, we may be able to answer your query, simply call us. Please leave your purchase order number, along with some details of the problem, if you want a repla