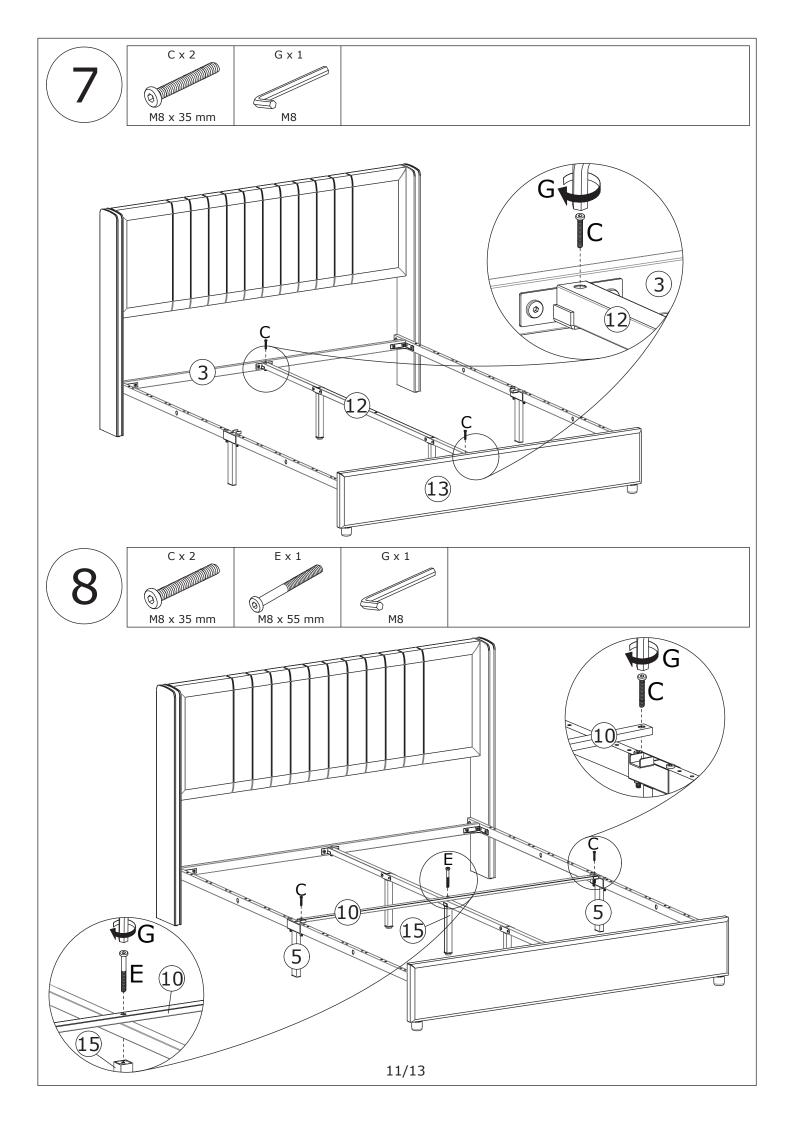

Do not use an electric screwdriver, and do not use too much force when installing, because the board is easy to break.

When installing, please carefully confirm whether each screw corresponds to the manual, accessories with similar shapes can be distinguished by size