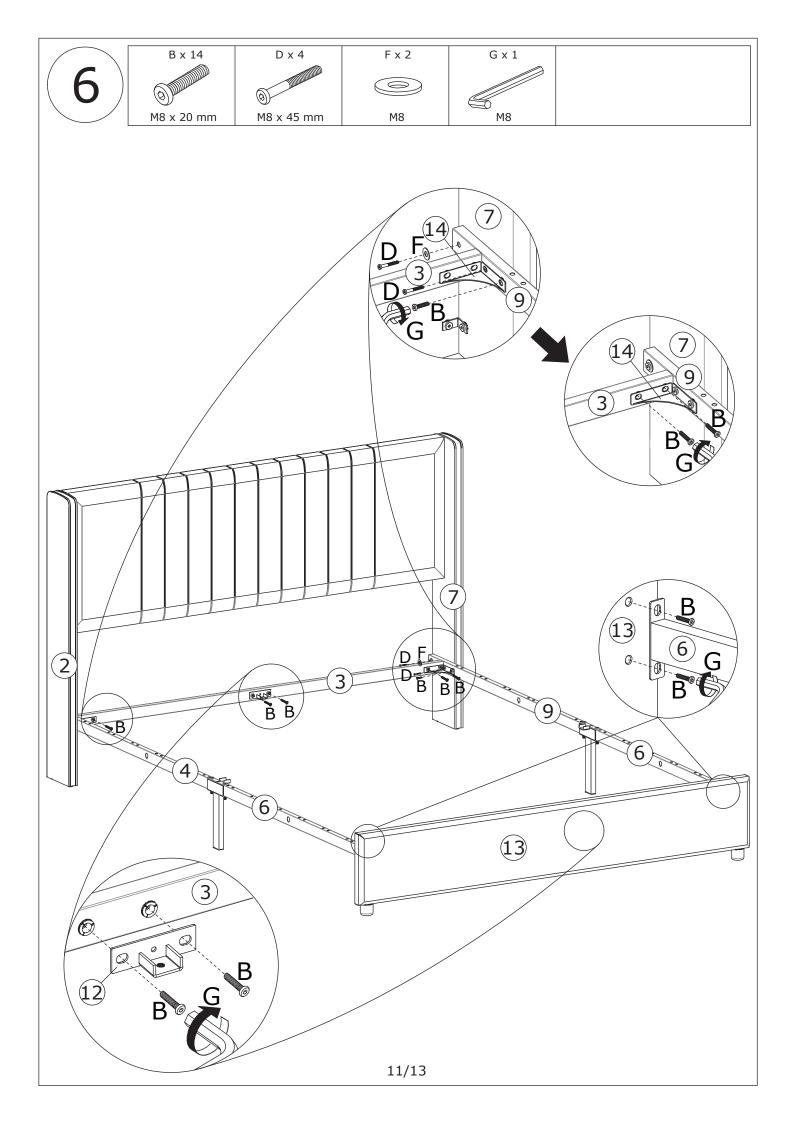

Do not use an electric screwdriver, and do not use too much force when installing, because the board is easy to break.

When installing, please carefully confirm whether each screw corresponds to the manual, accessories with similar shapes can be distinguished by size