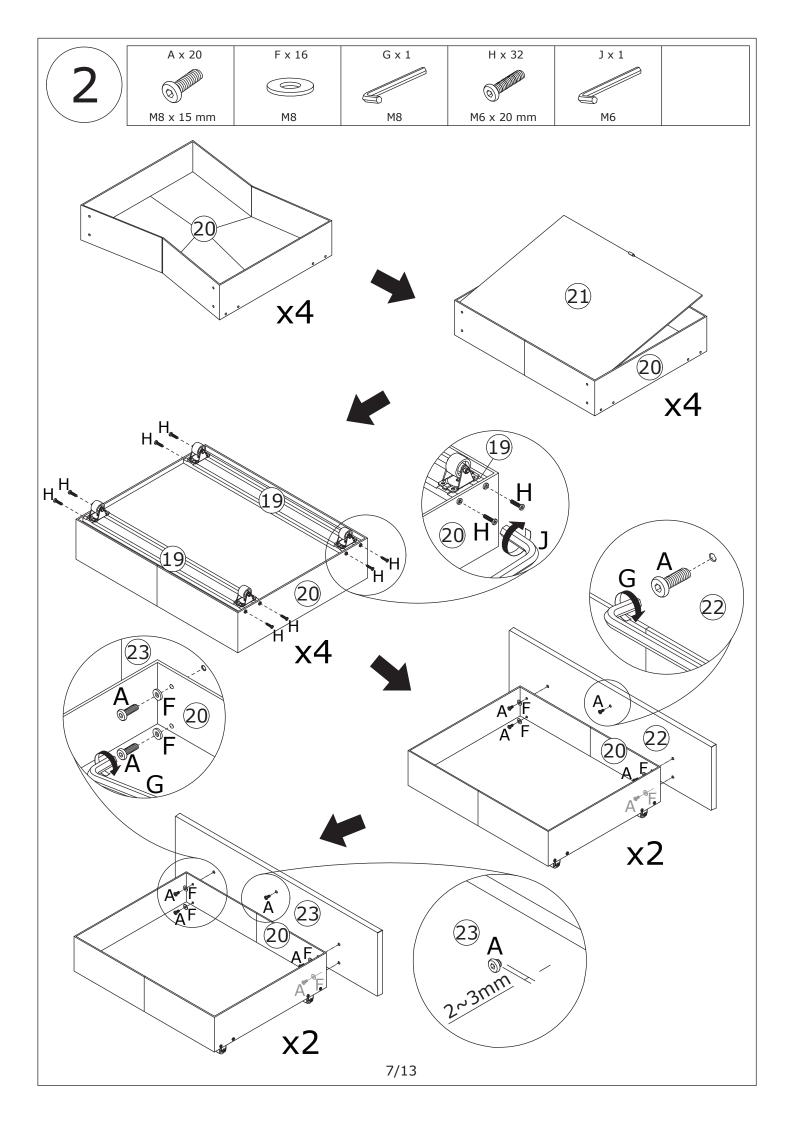

Do not use an electric screwdriver, and do not use too much force when installing, because the board is easy to break.

When installing, please carefully confirm whether each screw corresponds to the manual, accessories with similar shapes can be distinguished by size