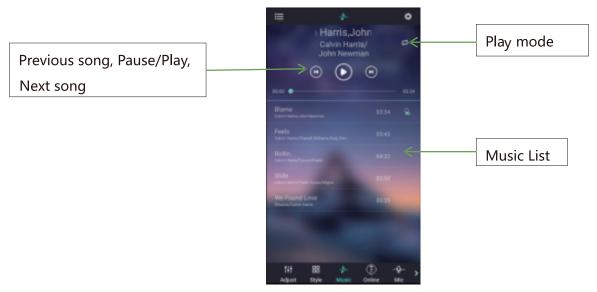

(7) switch to the music rhythm interface:

(8) Switch to the online music interface:

(9) Switch to the microphone rhythm interface: