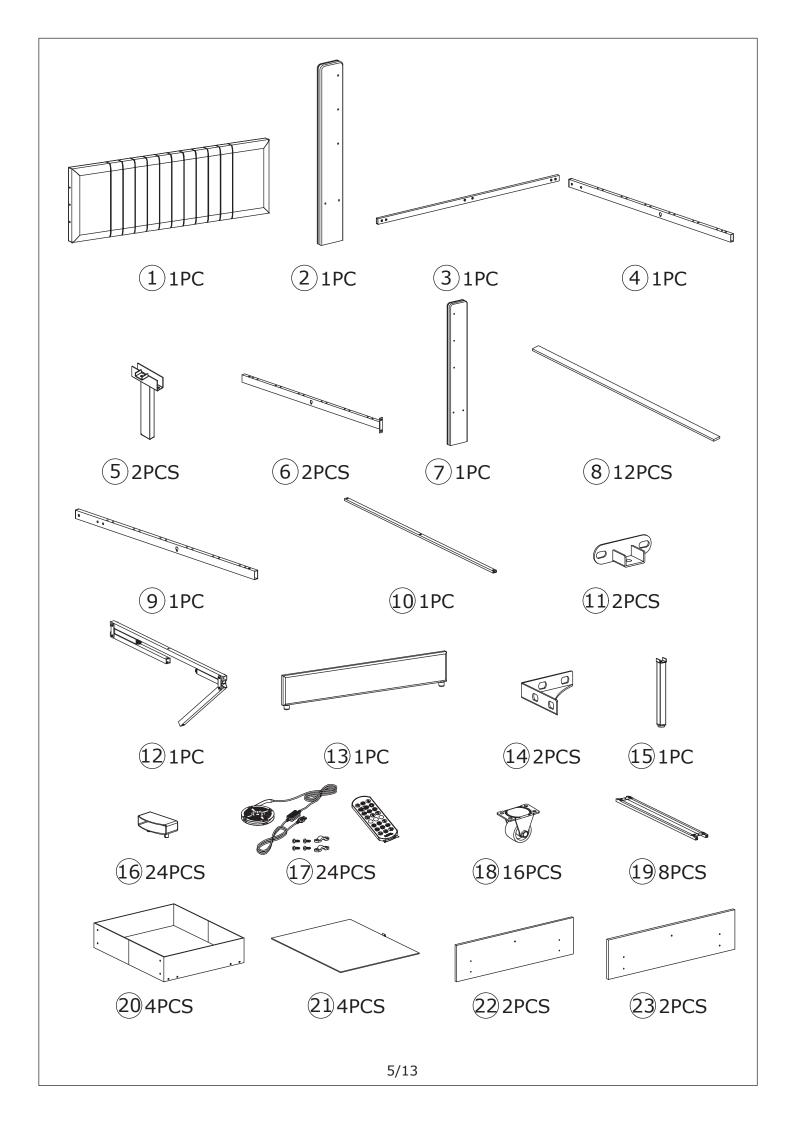

D x 10

tipover:

- ALWAYS install tipover restraint
- ALWAYS Install upover restraint provided.
   NEVER put a TV on this product.
   NEVER allow children to stand, climb or hang on drawers, doors, or shelves.
   NEVER open more than one drawer
- at a time.
- Place heaviest items in the lowest drawers.