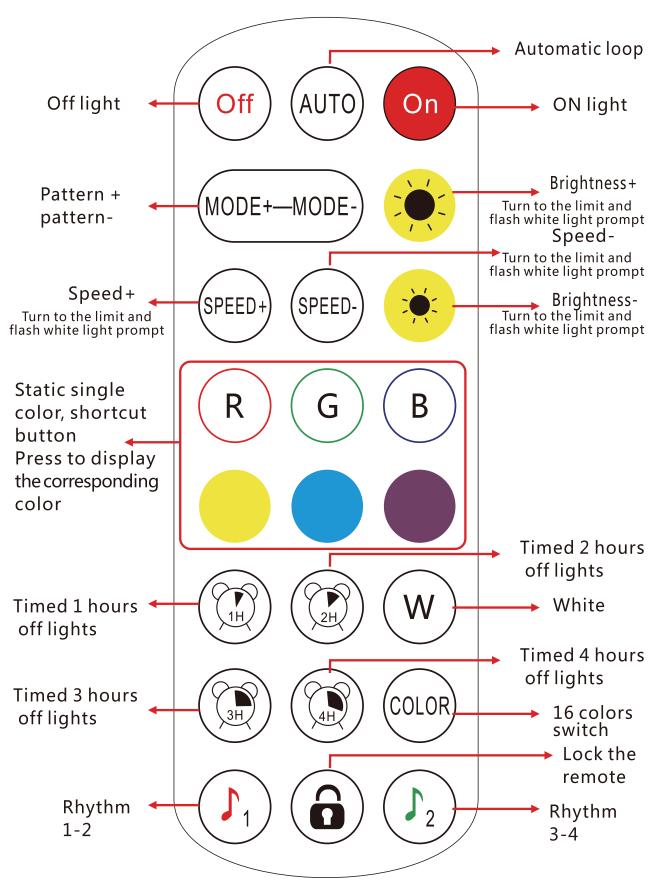

# LED2021-24KEY

Rhythm 1-2: Single click to switch to 1-2 rhythm mode
Rhythm 3-4: Click to cycle through the 3-4 rhythm mode
Remote control lock: After pressing, the remote control is locked, pressing the switch is available, other keys are invalid. After pressing once, the unlock button can be used. After the remote control is locked, press the switch to unlock the remote control.