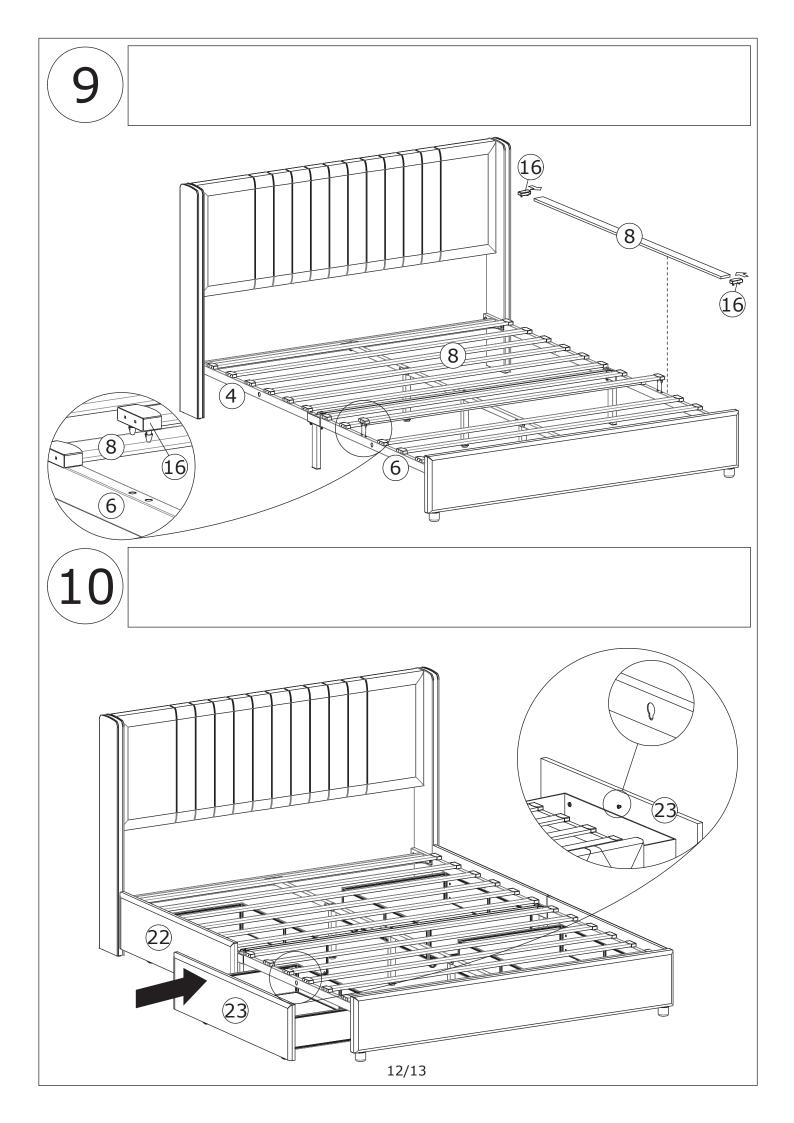

Do not use an electric screwdriver, and do not use too much force when installing, because the board is easy to break.

When installing, please carefully confirm whether each screw corresponds to the manual, accessories with similar shapes can be distinguished by size