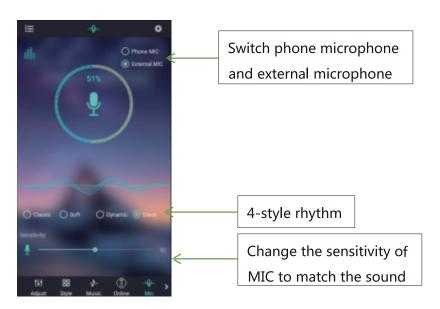

(7) switch to the music rhythm interface:

(8) Switch to the online music interface:

(9) Switch to the microphone rhythm interface: