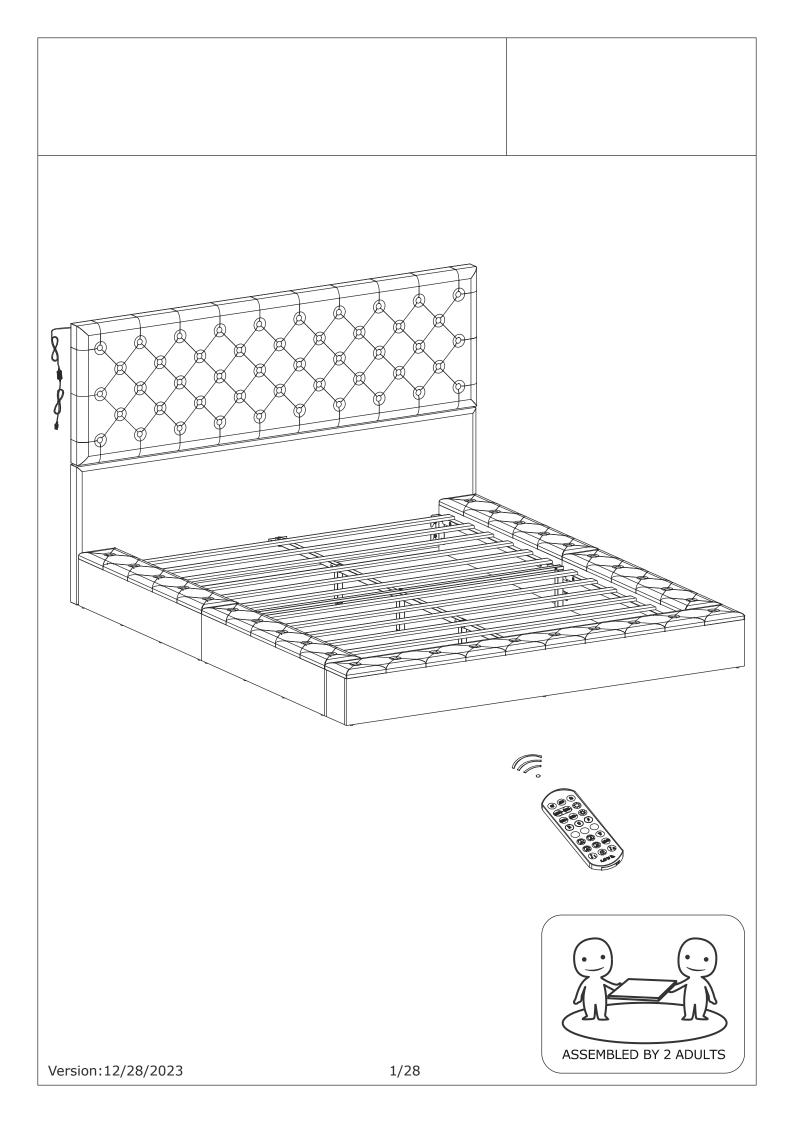

## FRONT LEFT BOX

FRONT RIGHT BOX

AFTER LEFT BOX

AFTER RIGHT BOX

**BED TAIL BOX** 