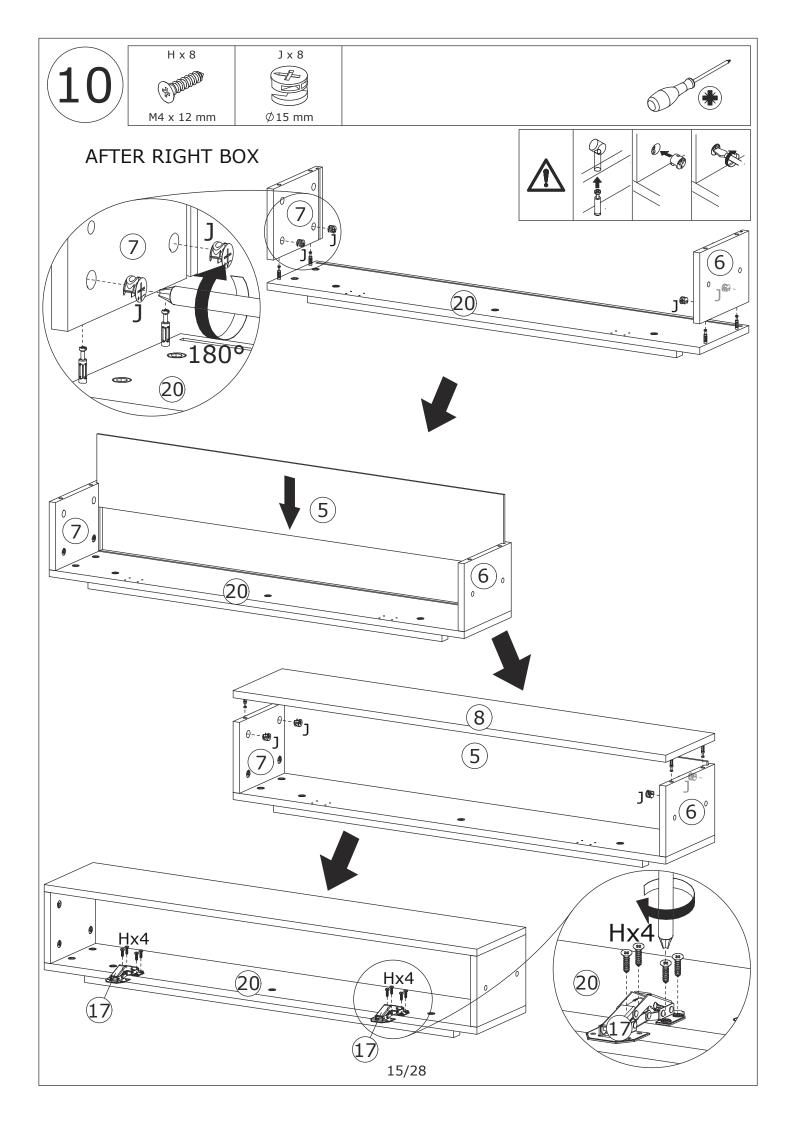

## FRONT LEFT BOX

FRONT RIGHT BOX

AFTER LEFT BOX

AFTER RIGHT BOX

**BED TAIL BOX** 