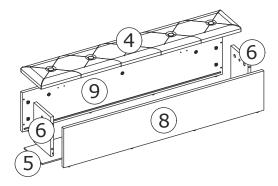

## FRONT LEFT BOX

FRONT RIGHT BOX

AFTER LEFT BOX

AFTER RIGHT BOX

**BED TAIL BOX** 