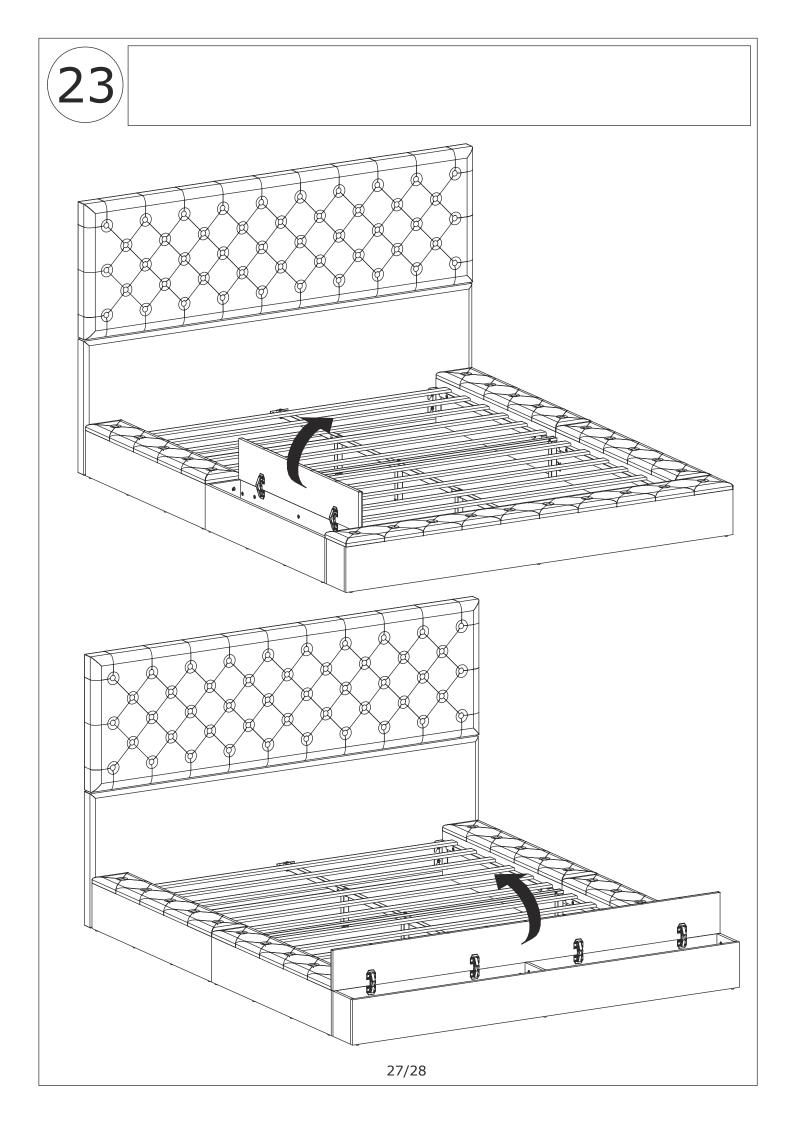

Do not use an electric screwdriver, and do not use too much force when installing, because the board is easy to break.

When installing, please carefully confirm whether each screw corresponds to the manual, accessories with similar shapes can be distinguished by size