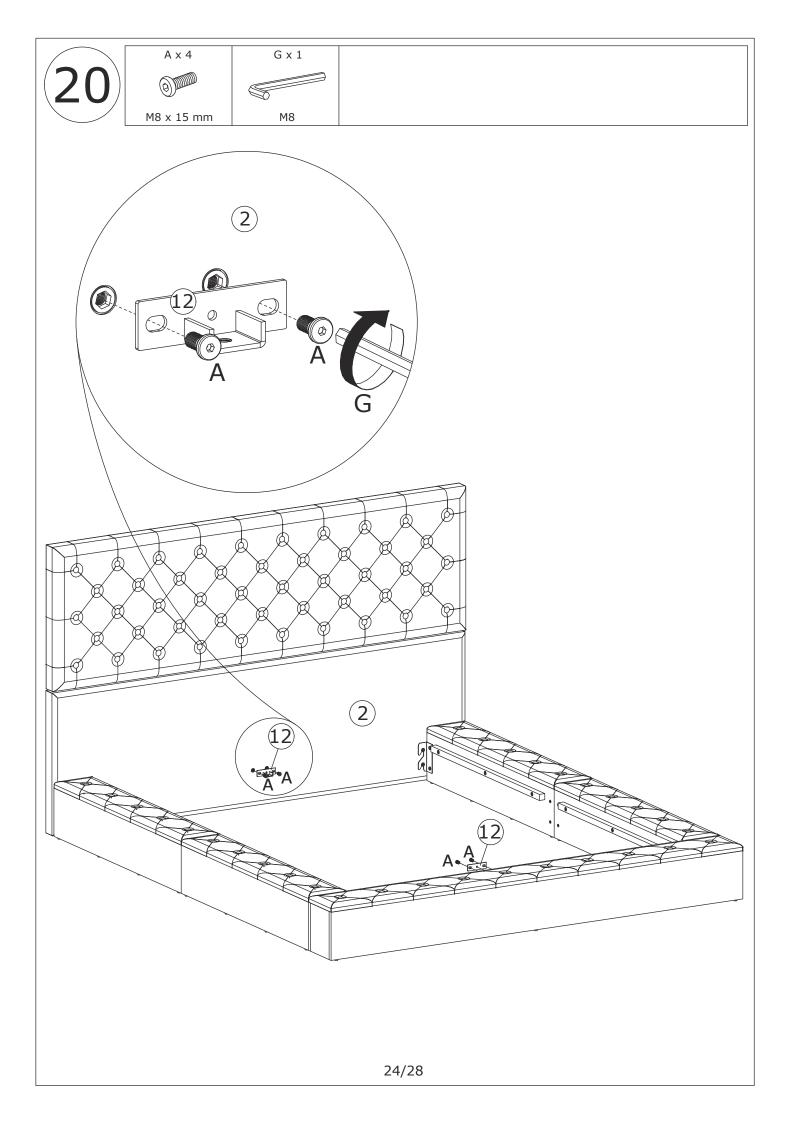

Do not use an electric screwdriver, and do not use too much force when installing, because the board is easy to break.

When installing, please carefully confirm whether each screw corresponds to the manual, accessories with similar shapes can be distinguished by size