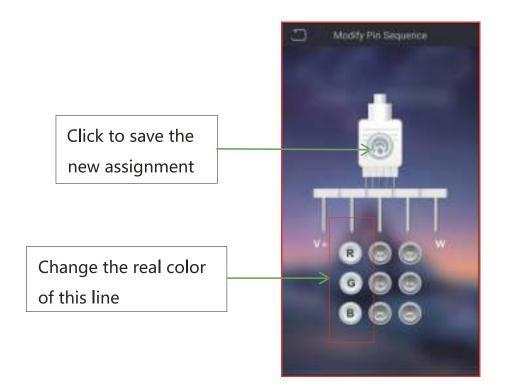

other tools with "Scan QR code" function, scan the "LotusLantern" QR code as below:



## 3.2 App Operation



(2) After entering the APP interface, if Bluetooth is not enabled, "an application wants to enable the Bluetooth function of this device." Click [Allow]



(3) switch to color and brightness interface:



## (4) click to show the lamp list, view lamp list:

Bluetooth auto connect after search for devices



(5) Click to RGB manual adjustment view:



(6) switch to the mode interface:



( 7 ) switch to the music rhythm interface:



# (8) Switch to the online music interface:



## (9) Switch to the microphone rhythm interface:

Music rhythm through the microphone on the product



# (10) Switch to the schedule interface:



## ( 11 ) Switch to the modify pin sequence interface:



# LED2021-24KEY



Rhythm 1-2: Single click to switch to 1-2 rhythm mode
Rhythm 3-4: Click to cycle through the 3-4 rhythm mode
Remote control lock: After pressing, the remote control is locked, pressing the switch is available, other keys are invalid. After pressing once, the unlock button can be used. After the remote control is locked, press the switch to unlock the remote control.

# **WARRANTY**

## WARRANTY CLAIMS

- •There is a 30-day warranty for broken furniture or any other problems that do not work properly. The warranty will start from the date of purchase which must be verified by proof of purchase.
- •Before making a claim, we may be able to answer your query, simply call us. Please leave your purchase order number, along with some details of the problem, if you want a repl