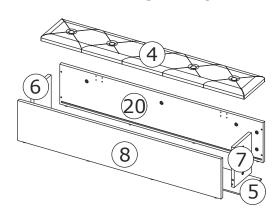

## FRONT LEFT BOX

FRONT RIGHT BOX

AFTER LEFT BOX

AFTER RIGHT BOX

**BED TAIL BOX** 