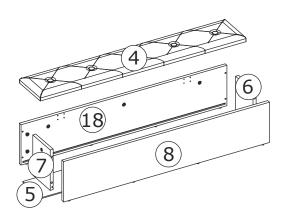

## FRONT LEFT BOX

FRONT RIGHT BOX

AFTER LEFT BOX

AFTER RIGHT BOX

**BED TAIL BOX** 