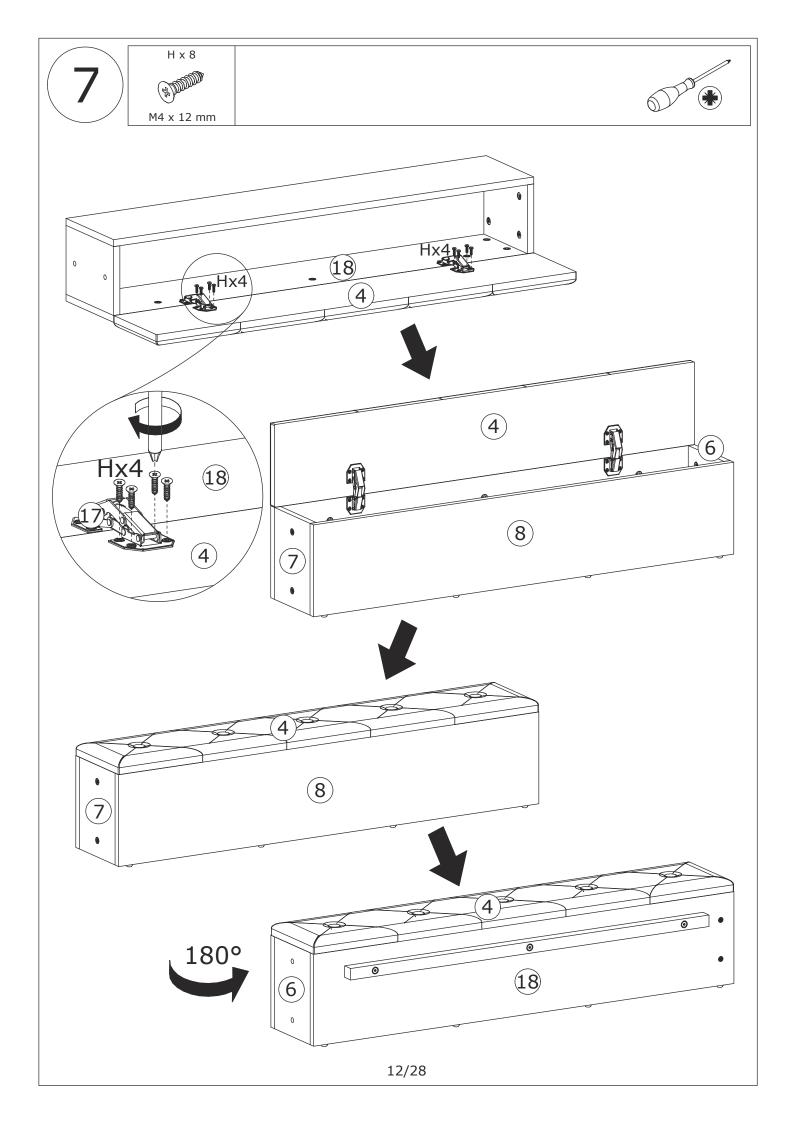

## FRONT LEFT BOX

FRONT RIGHT BOX

AFTER LEFT BOX

AFTER RIGHT BOX

**BED TAIL BOX** 