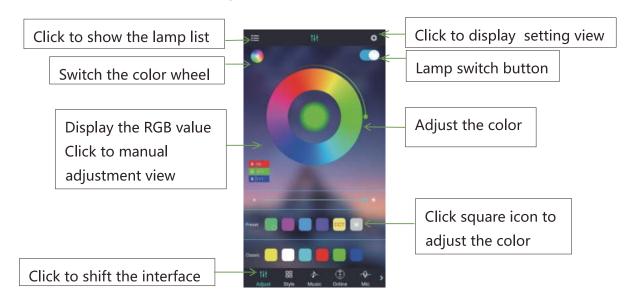

## (4) click to show the lamp list, view lamp list:

Bluetooth auto connect after search for devices

(5) Click to RGB manual adjustment view:

(6) switch to the mode interface:

( 7 ) switch to the music rhythm interface: