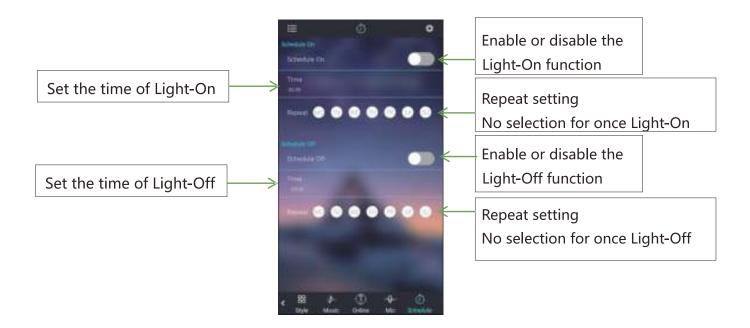

Lantern" APP by scanning the QR code. Open the browser or other tools with "Scan QR code" function, scan the "LotusLantern" QR code as below:



## 3.2 App Operation



(2) After entering the APP interface, if Bluetooth is not enabled, "an application wants to enable the Bluetooth function of this device." Click [Allow]



(3) switch to color and brightness interface:



## (4) click to show the lamp list, view lamp list:

Bluetooth auto connect after search for devices



(5) Click to RGB manual adjustment view:



(6) switch to the mode interface:



( 7 ) switch to the music rhythm interface:



# (8) Switch to the online music interface:



## (9) Switch to the microphone rhythm interface:

Music rhythm through the microphone on the product



# (10) Switch to the schedule interface:



## ( 11 ) Switch to the modify pin sequence interface:



# LED2021-24KEY



Rhythm 1-2: Single click to switch to 1-2 rhythm mode
Rhythm 3-4: Click to cycle through the 3-4 rhythm mode
Remote control lock: After pressing, the remote control is locked, pressing the switch is available, other keys are invalid. After pressing once, the unlock button can be used. After the remote control is locked, press the switch to unlock the remote control.

# **WARRANTY**

## WARRANTY CLAIMS

- •There is a 30-day warranty for broken furniture or any other problems that do not work properly. The warranty will start from the date of purchase which must be verified by proof of purchase.
- •Before making a claim, we may be able to answer your query, simply call us. Please leave your purchase order number,