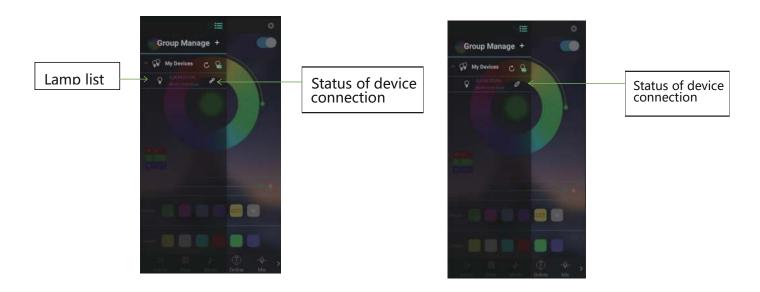

## (4) click to show the lamp list, view lamp list:

Bluetooth auto connect after search for devices

(5) Click to RGB manual adjustment view:

(6) switch to the mode interface:

( 7 ) switch to the music rhythm interface: