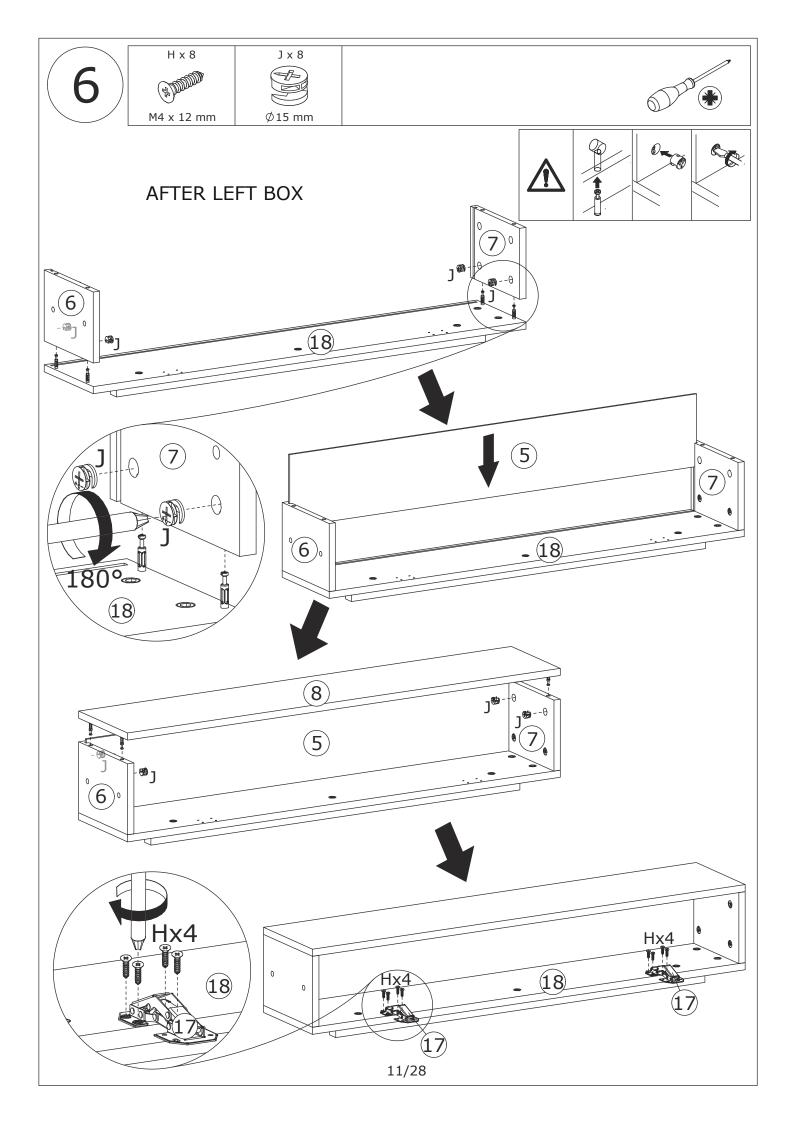

## FRONT LEFT BOX

FRONT RIGHT BOX

AFTER LEFT BOX

AFTER RIGHT BOX

**BED TAIL BOX** 