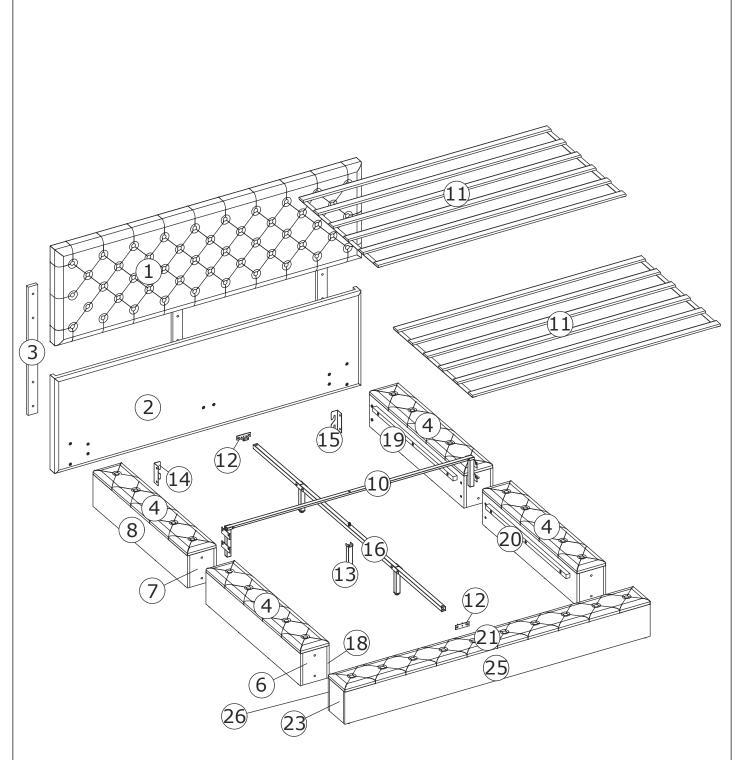

## FRONT LEFT BOX

FRONT RIGHT BOX

AFTER LEFT BOX

AFTER RIGHT BOX

**BED TAIL BOX** 

- or hang on drawers,doors,or shelves.

  NEVER open more than one drawer at a time.
- Place heaviest items in the lowest drawers.

This is a permanent label. Do not remove!

D x 18 F x 18 G x 1 M8 x 40 mm M8 М8 1