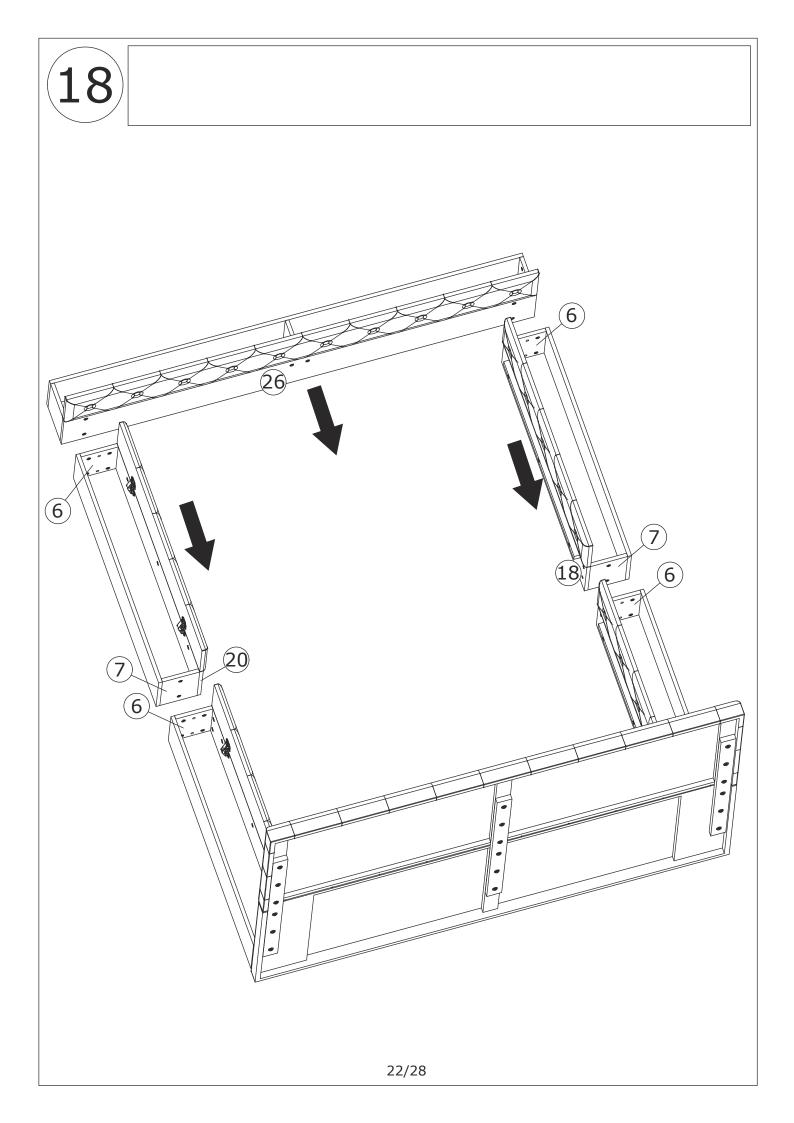

Do not use an electric screwdriver, and do not use too much force when installing, because the board is easy to break.

When installing, please carefully confirm whether each screw corresponds to the manual, accessories with similar shapes can be distinguished by size