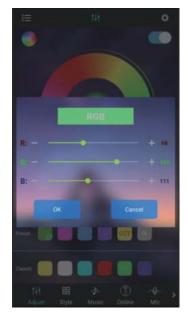

## (4) click to show the lamp list, view lamp list:

Bluetooth auto connect after search for devices

(5) Click to RGB manual adjustment view:

(6) switch to the mode interface:

( 7 ) switch to the music rhythm interface: