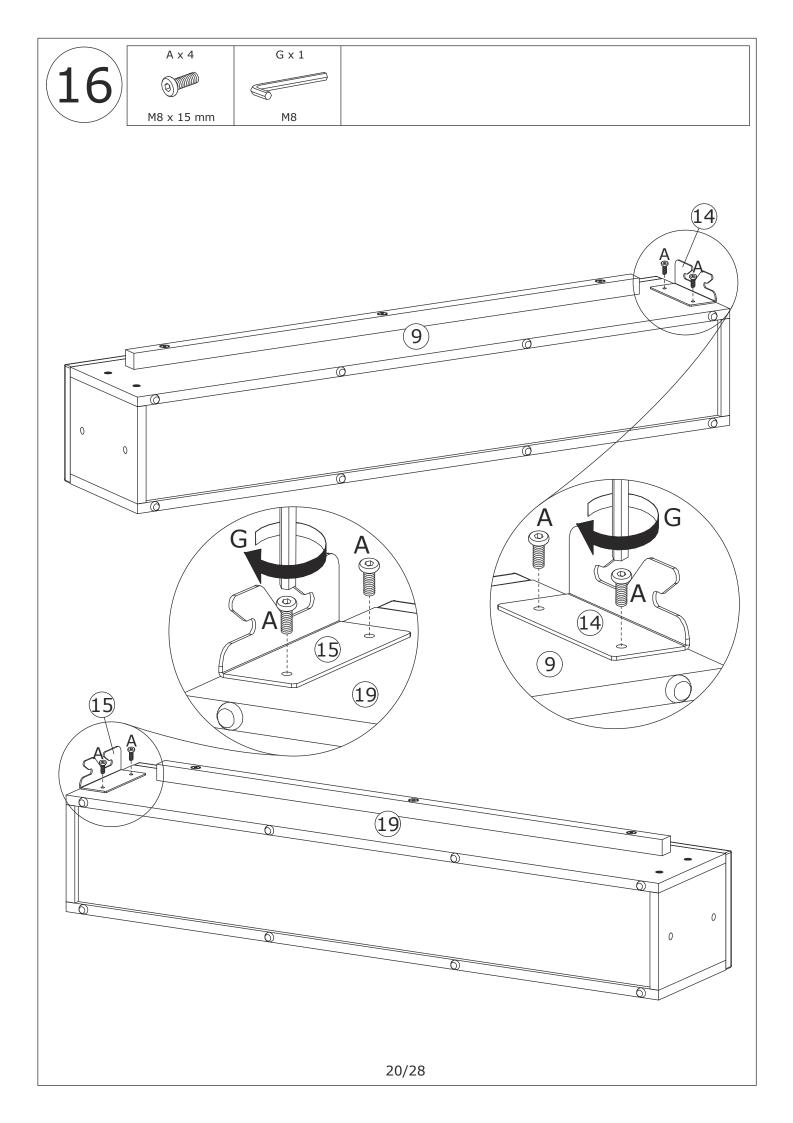

Do not use an electric screwdriver, and do not use too much force when installing, because the board is easy to break.

When installing, please carefully confirm whether each screw corresponds to the manual, accessories with similar shapes can be distinguished by size