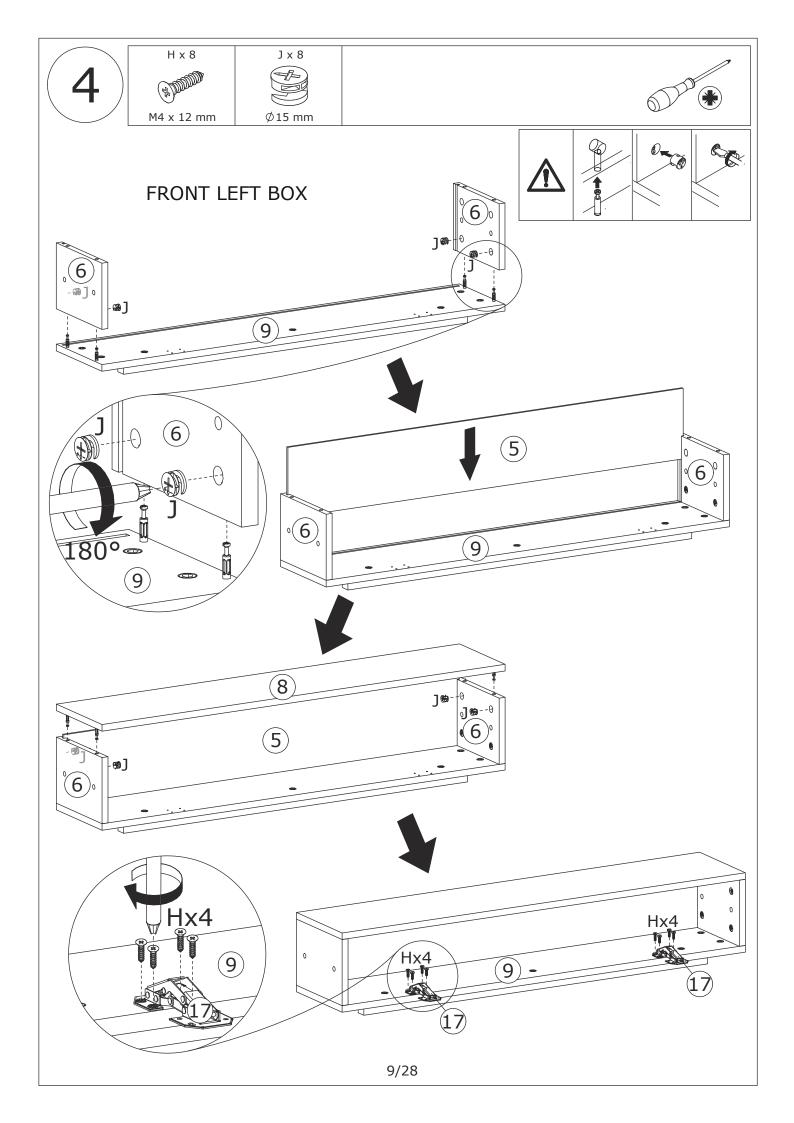

## FRONT LEFT BOX

FRONT RIGHT BOX

AFTER LEFT BOX

AFTER RIGHT BOX

**BED TAIL BOX** 