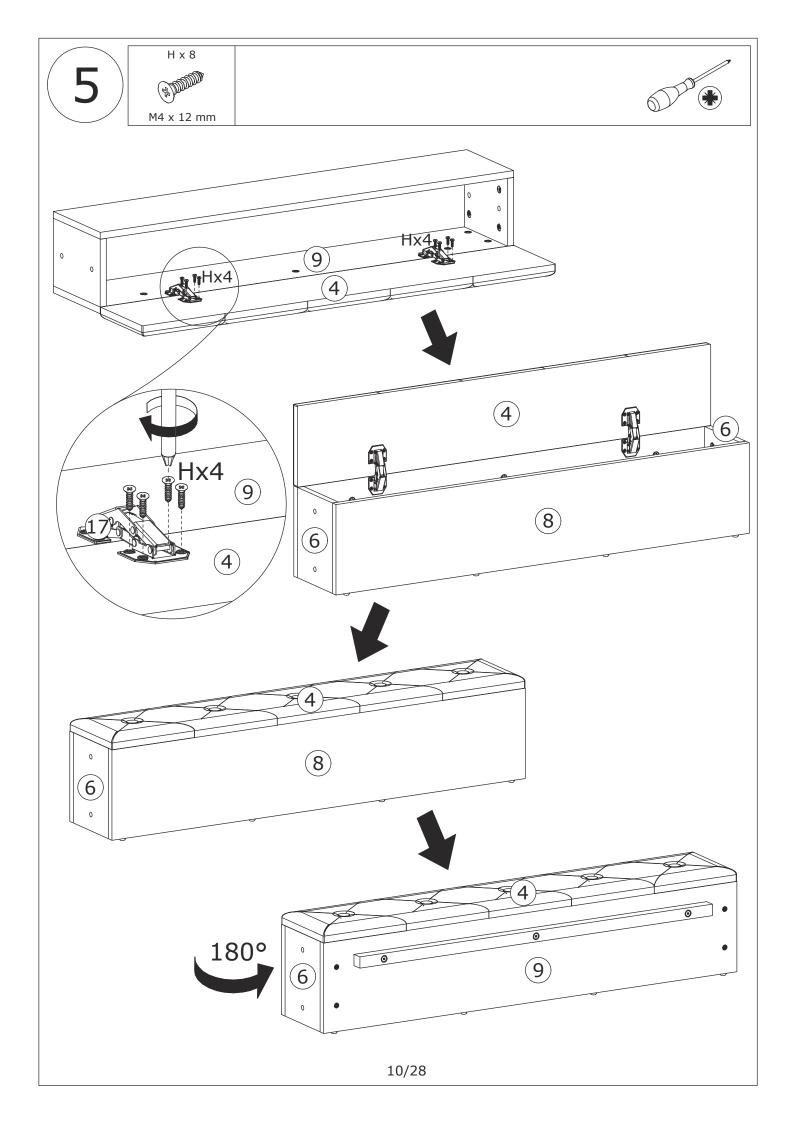

## FRONT LEFT BOX

FRONT RIGHT BOX

AFTER LEFT BOX

AFTER RIGHT BOX

**BED TAIL BOX** 