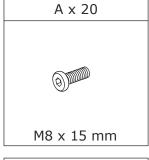

Do not use an electric screwdriver, and do not use too much force when installing, because the board is easy to break.

When installing, please carefully confirm whether each screw corresponds to the manual, accessories with similar shapes can be distinguished by size