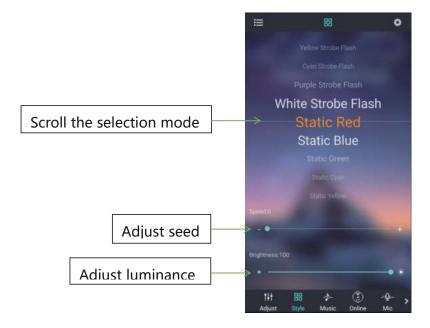

## (4) click to show the lamp list, view lamp list:

Bluetooth auto connect after search for devices

(5) Click to RGB manual adjustment view:

(6) switch to the mode interface:

( 7 ) switch to the music rhythm interface: