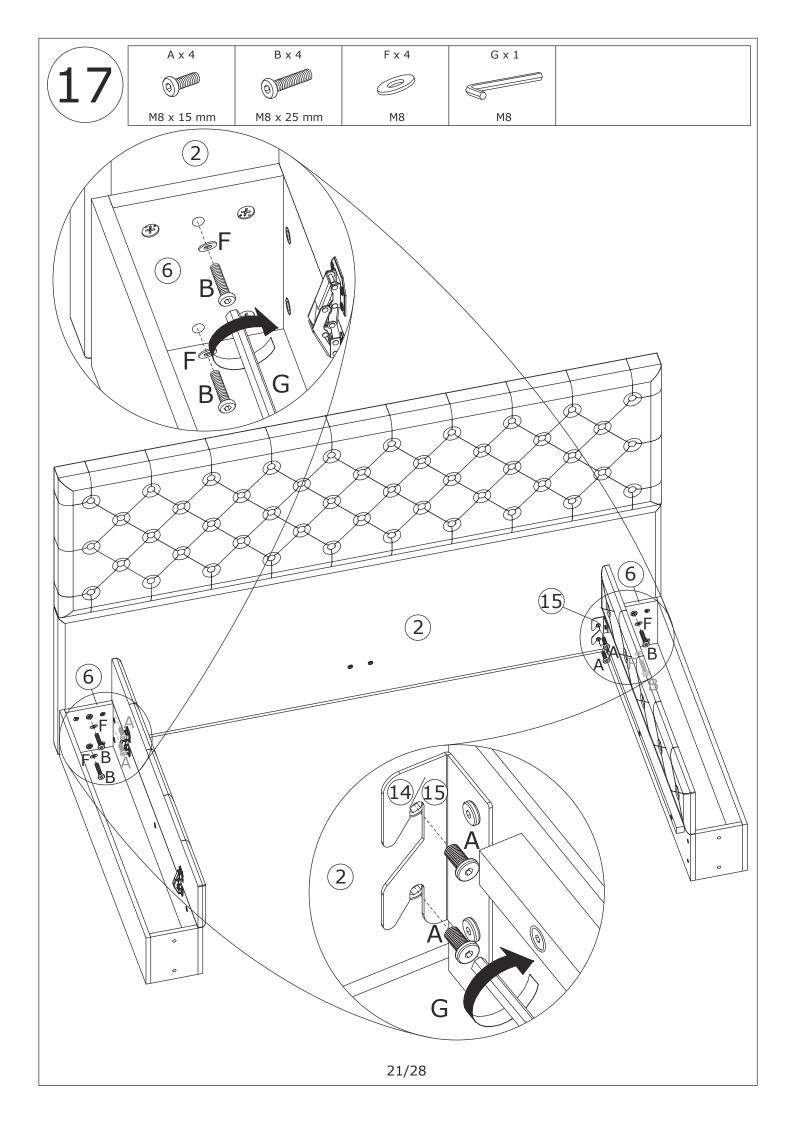

Do not use an electric screwdriver, and do not use too much force when installing, because the board is easy to break.

When installing, please carefully confirm whether each screw corresponds to the manual, accessories with similar shapes can be distinguished by size