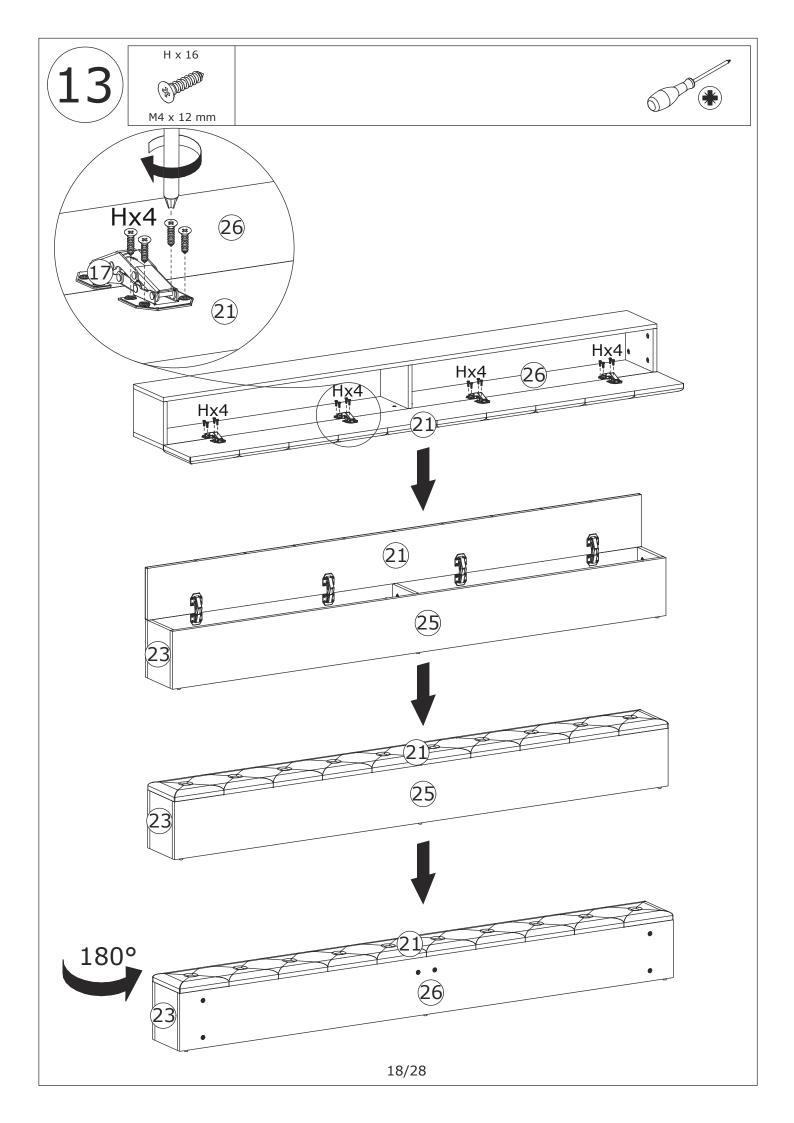

Do not use an electric screwdriver, and do not use too much force when installing, because the board is easy to break.

When installing, please carefully confirm whether each screw corresponds to the manual, accessories with similar shapes can be distinguished by size