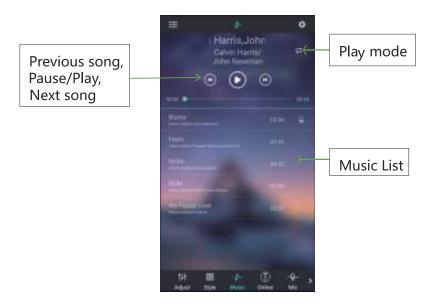

droid version and iOS version download and use the same method, here in the Android version as an example.

#### 3.1 APP Download

Scan the QR code

iOS and Android systems can download the "LotusLantern" APP by scanning the QR code. Open the browser or other tools with "Scan QR code" function, scan the "LotusLantern" QR code as below:



## 3.2 App Operation



(2) After entering the APP interface, if Bluetooth is not enabled, "an application wants to enable the Bluetooth function of this device." Click [Allow]



(3) switch to color and brightness interface:



## (4) click to show the lamp list, view lamp list:

Bluetooth auto connect after search for devices



(5) Click to RGB manual adjustment view:



(6) switch to the mode interface:



( 7 ) switch to the music rhythm interface:



# (8) Switch to the online music interface:



## (9) Switch to the microphone rhythm interface:

Music rhythm through the microphone on the product



# (10) Switch to the schedule interface:



## ( 11 ) Switch to the modify pin sequence interface:



# LED2021-24KEY



Rhythm 1-2: Single click to switch to 1-2 rhythm mode
Rhythm 3-4: Click to cycle through the 3-4 rhythm mode
Remote control lock: After pressing, the remote control is locked, pressing the switch is available, other keys are invalid. After pressing once, the unlock button can be used. After the remote control is locked, press the switch to unlock the remote control.

# **WARRANTY**

## WARRANTY CLAIMS

- •There is a 30-day warranty for broken furniture or any other problems that do not work properly. The warranty will s