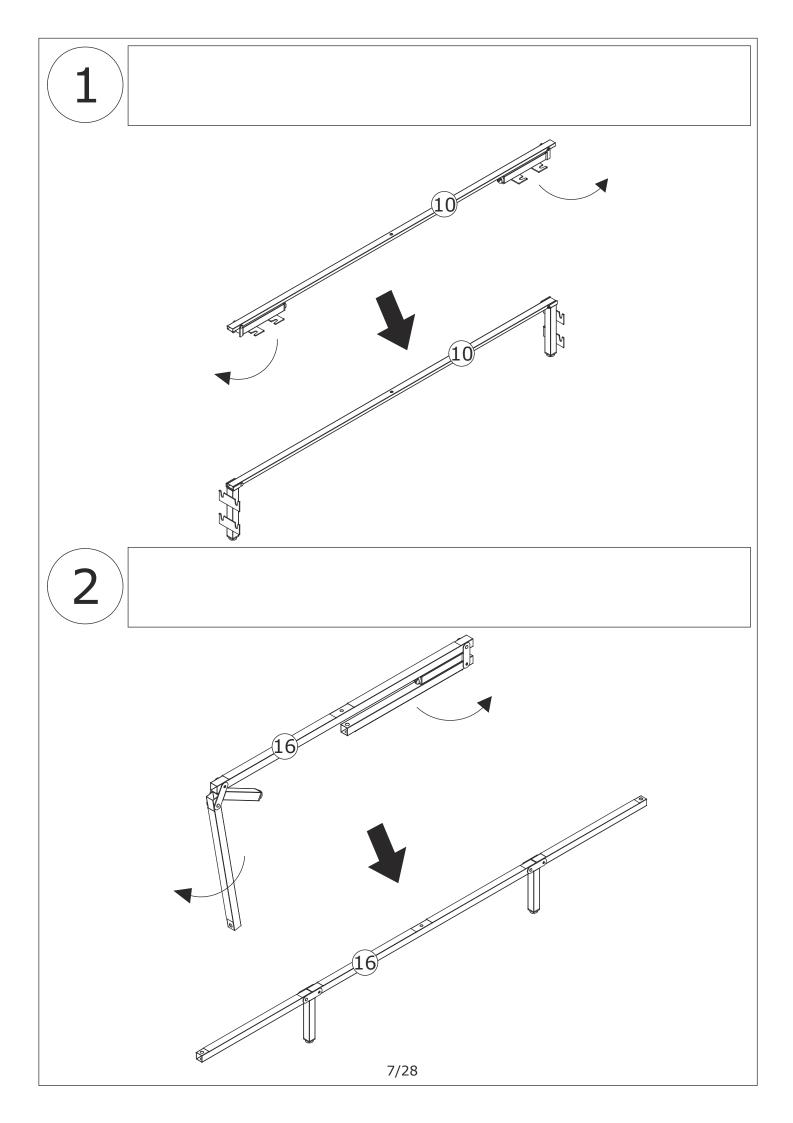

ALWAYS install Anti-tip device provided.
  NEVER put a TV on this product.
  NEVER allow children to stand, climb or hang on drawers, doors, or shelves.
  NEVER open more than one drawer at a time.

- at a time.
- Place heaviest items in the lowest drawers.

This is a permanent label. Do not remove!





## FRONT LEFT BOX



FRONT RIGHT BOX



AFTER LEFT BOX



AFTER RIGHT BOX



**BED TAIL BOX** 



# AWARNING



Children have died from furniture tipover.To reduce the risk of furniture tipover:

- ALWAYS install Anti-tip device provided.

  NEVER put a TV on this product.

  NEVER allow children to stand, climb

- or hang on drawers,doors,or shelves.

  NEVER open more than one drawer at a time.
- Place heaviest items in the lowest drawers.

This is a permanent label. Do not remove!





























D x 18 F x 18 G x 1 M8 x 40 mm M8 М8 1

19/28

















# **LotusLantern APP Manual**

## 1. Software Overview

## 1.1 Overview

LotusLantern is a mobile APP to control LED strip by both IOS and Android phones.

The traditional control ways like infrared, 433MHz, 2.4GHz and others old wired ways will be replaced by mobile phone control way with convenient, powerful and scalable features.

Through this mobile APP, you can not only control the color, brightness and color temperature of the LED strips but also set up all kinds of fancy flash mode; Also this APP can change the light of the LED strip according to the rhythm of the music. This APP can set and control several LED strips through Bluetooth and the operation is very simple, easy to learn and easy to us