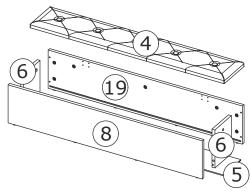

## FRONT LEFT BOX

FRONT RIGHT BOX

AFTER LEFT BOX

AFTER RIGHT BOX

**BED TAIL BOX** 