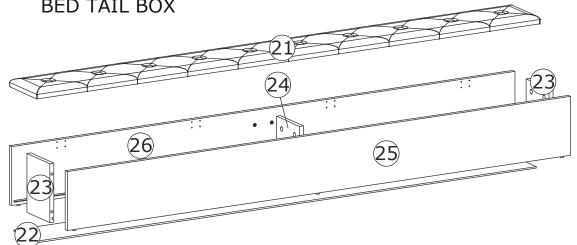

## FRONT LEFT BOX

FRONT RIGHT BOX

AFTER LEFT BOX

AFTER RIGHT BOX

**BED TAIL BOX** 