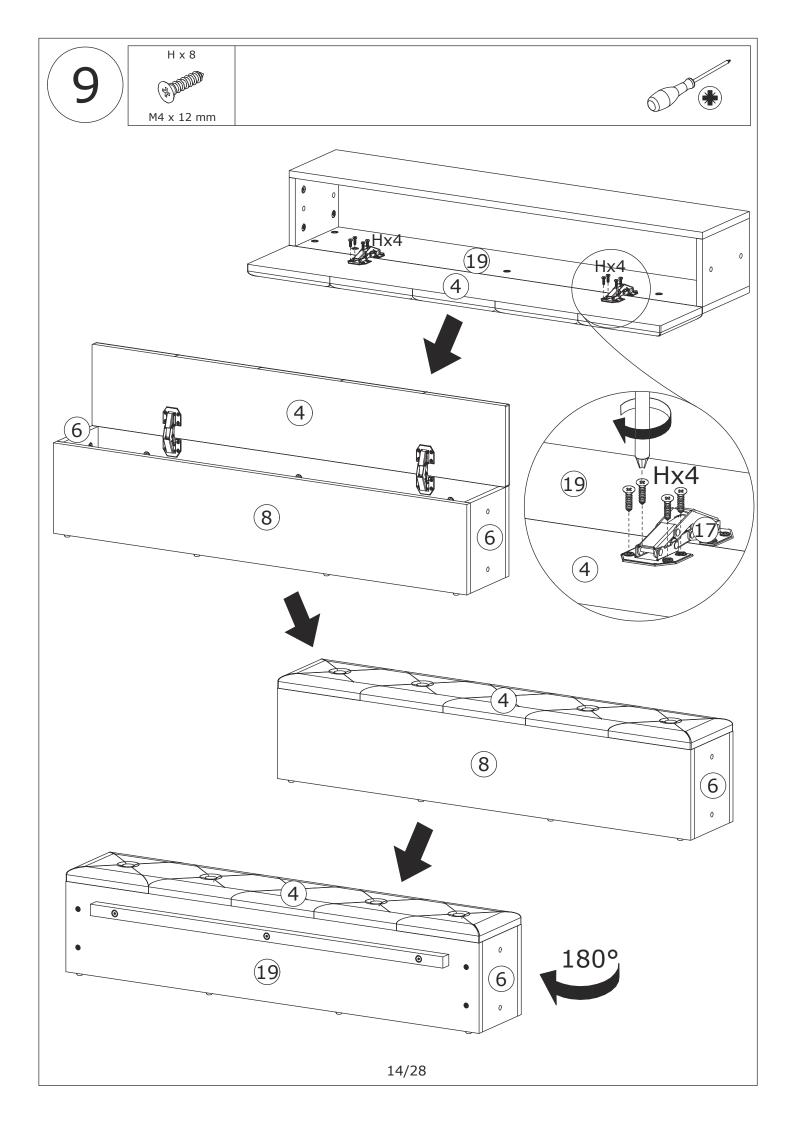

## FRONT LEFT BOX

FRONT RIGHT BOX

AFTER LEFT BOX

AFTER RIGHT BOX

**BED TAIL BOX** 