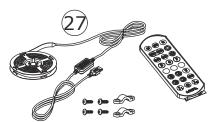

## 1.1 Overview

LotusLantern is a mobile APP to control LED strip by both IOS and Android phones.

The traditional control ways like infrared, 433MHz, 2.4GHz and others old wired ways will be replaced by mobile phone control way with convenient, powerful and scalable features.

Through this mobile APP, you can not only control the color, brightness and color temperature of the LED strips but also set up all kinds of fancy flash mode; Also this APP can change the light of the LED strip according to the rhythm of the music. This APP can set and control several LED strips through Bluetooth and the operation is very simple, easy to learn and easy to use.

# LED2021-24KEY

Rhythm 1-2: Single click to switch to 1-2 rhythm mode
Rhythm 3-4: Click to cycle through the 3-4 rhythm mode
Remote control lock: After pressing, the remote control is locked, pressing the switch is available, other keys are invalid. After pressing once, the unlock button can be used. After the remote control is locked, press the switch to unlock the remote control.