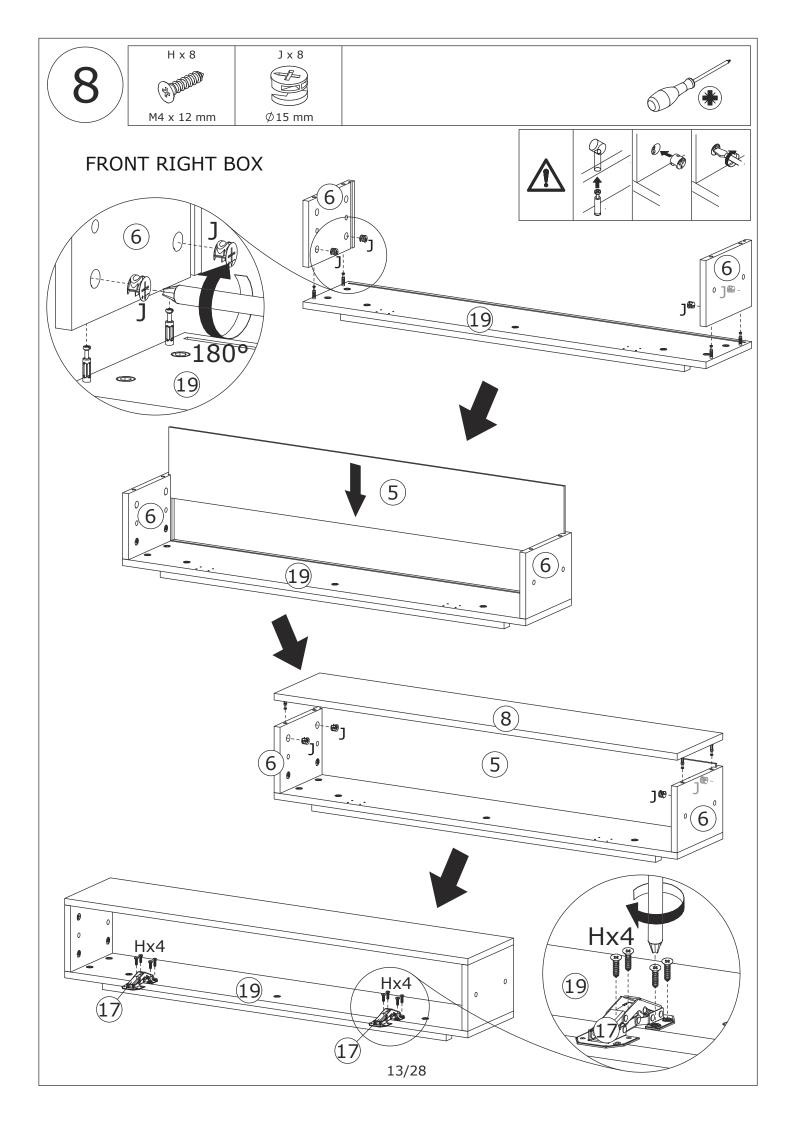

## FRONT LEFT BOX

FRONT RIGHT BOX

AFTER LEFT BOX

AFTER RIGHT BOX

**BED TAIL BOX** 