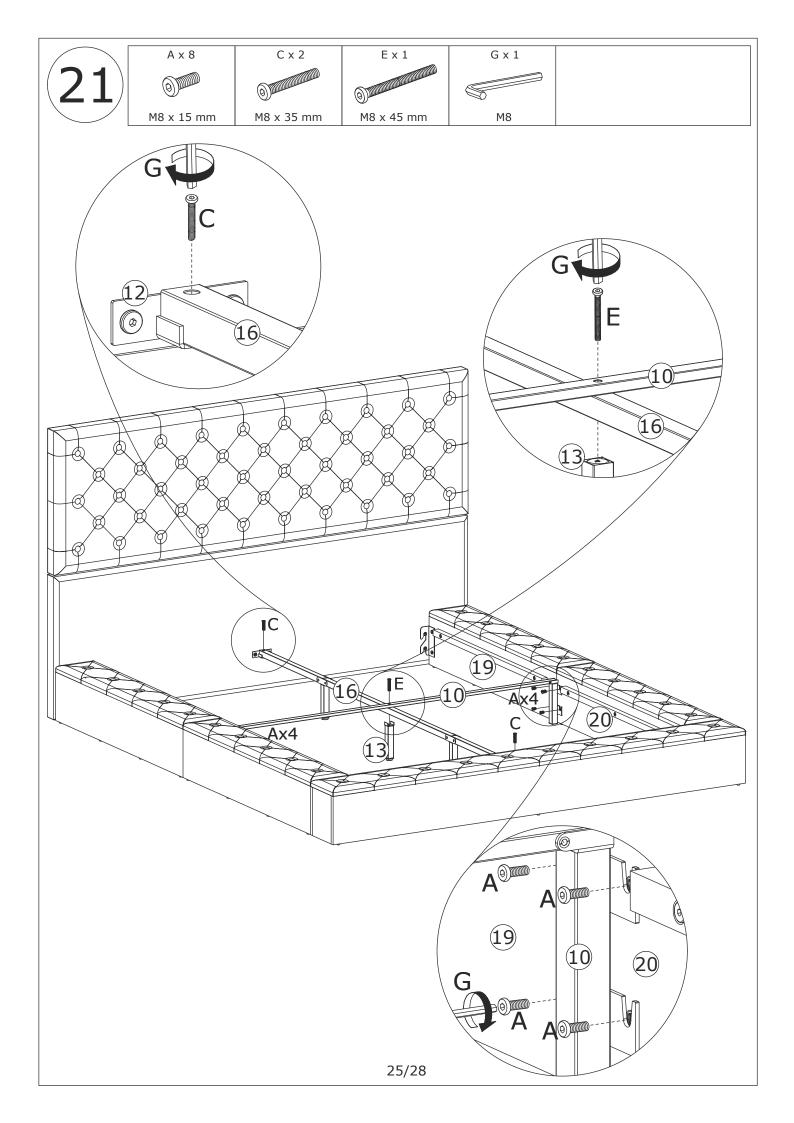

Do not use an electric screwdriver, and do not use too much force when installing, because the board is easy to break.

When installing, please carefully confirm whether each screw corresponds to the manual, accessories with similar shapes can be distinguished by size