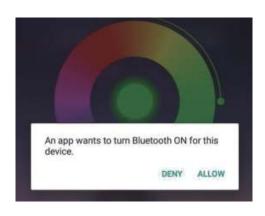

## 3.2 App Operation

(2) After entering the APP interface, if Bluetooth is not enabled, "an application wants to enable the Bluetooth function of this device." Click [Allow]

(3) switch to color and brightness interface: