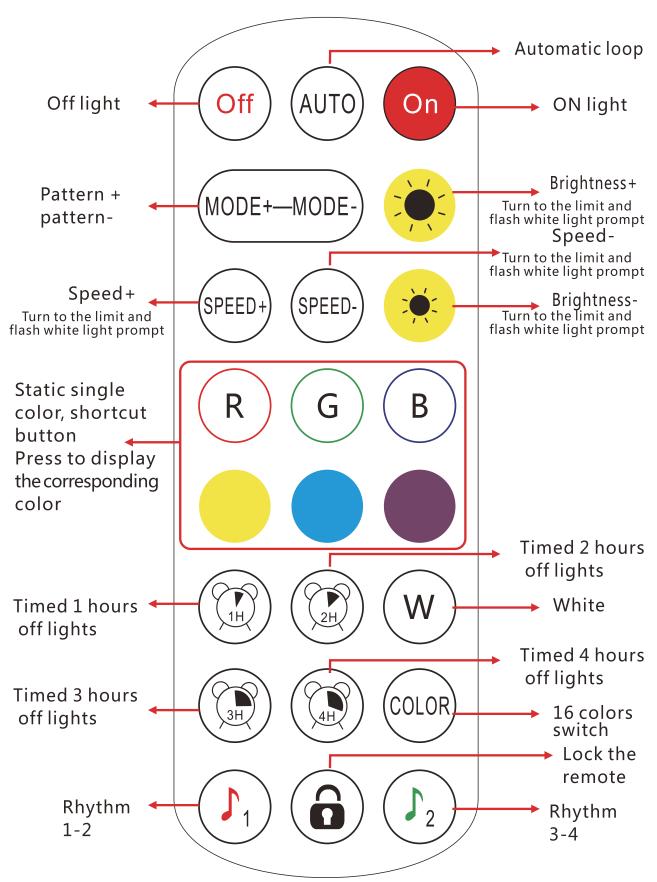

# LED2021-24KEY

Rhythm 1-2: Single click to switch to 1-2 rhythm mode
Rhythm 3-4: Click to cycle through the 3-4 rhythm mode
Remote control lock: After pressing, the remote control is locked, pressing the switch is available, other keys are invalid. After pressing once, the unlock button can be used. After the remote control is locked, press the switch to unlock the remote control.