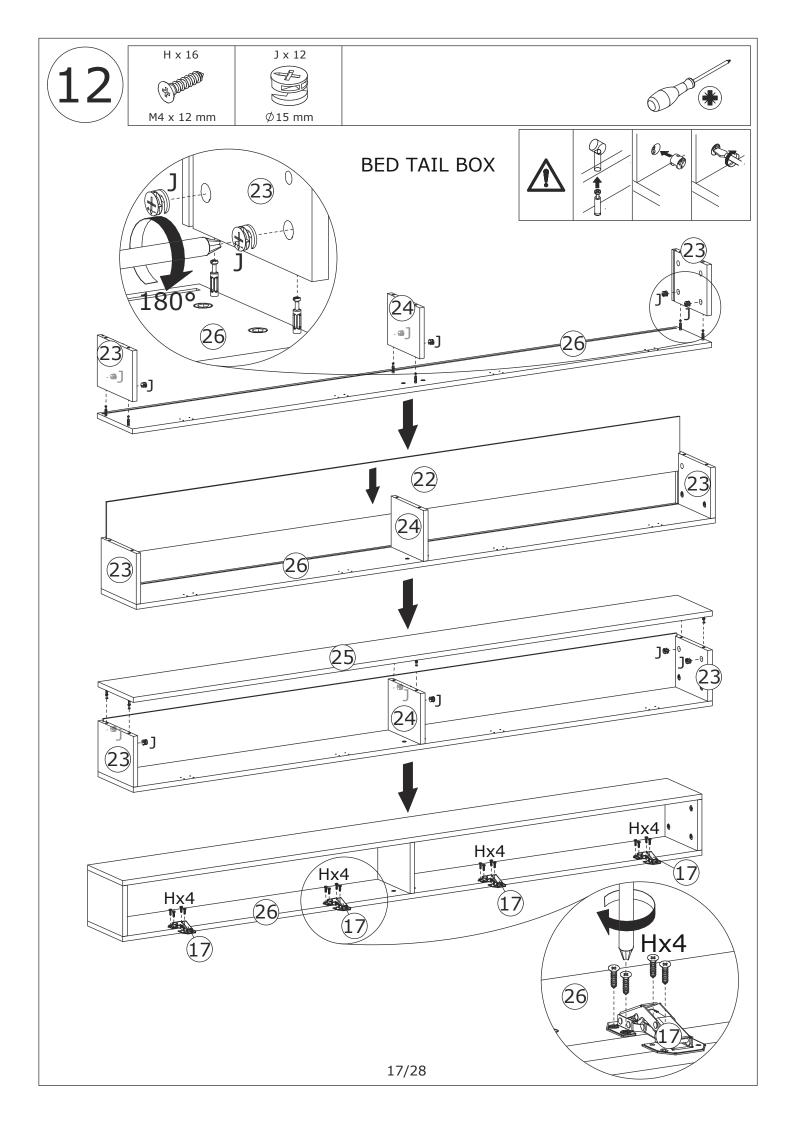

## FRONT LEFT BOX

FRONT RIGHT BOX

AFTER LEFT BOX

AFTER RIGHT BOX

**BED TAIL BOX** 