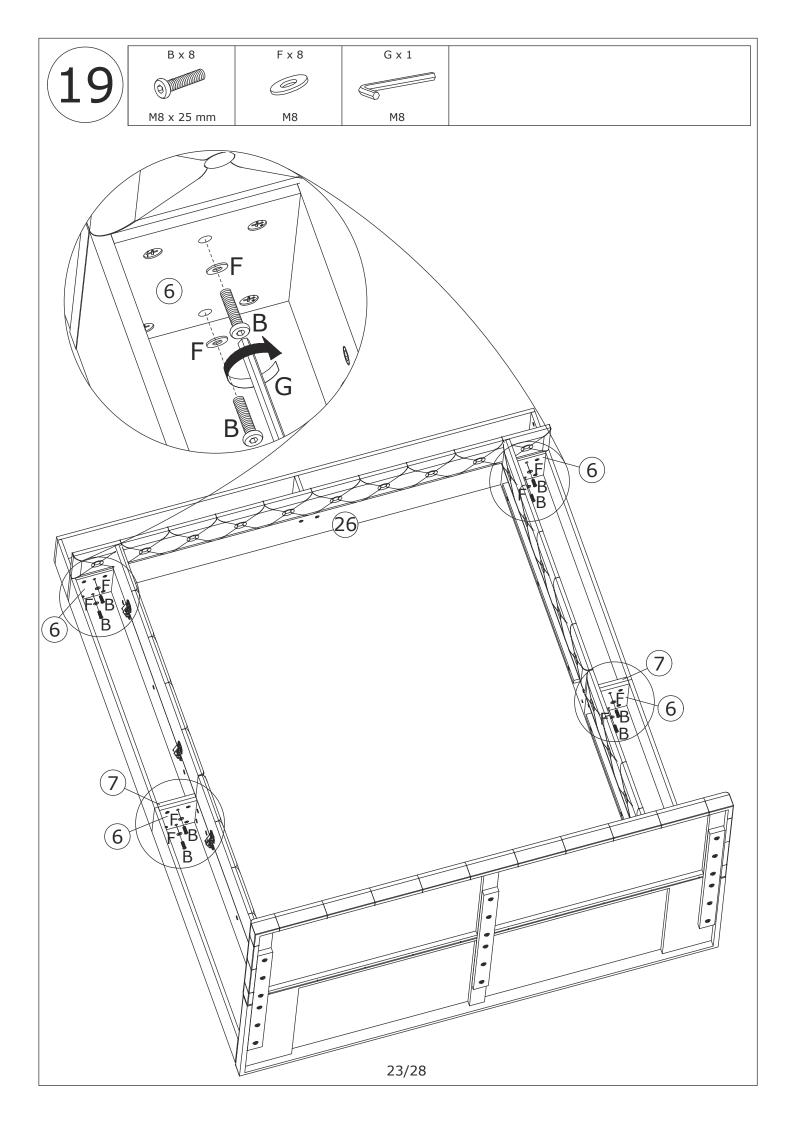

Do not use an electric screwdriver, and do not use too much force when installing, because the board is easy to break.

When installing, please carefully confirm whether each screw corresponds to the manual, accessories with similar shapes can be distinguished by size