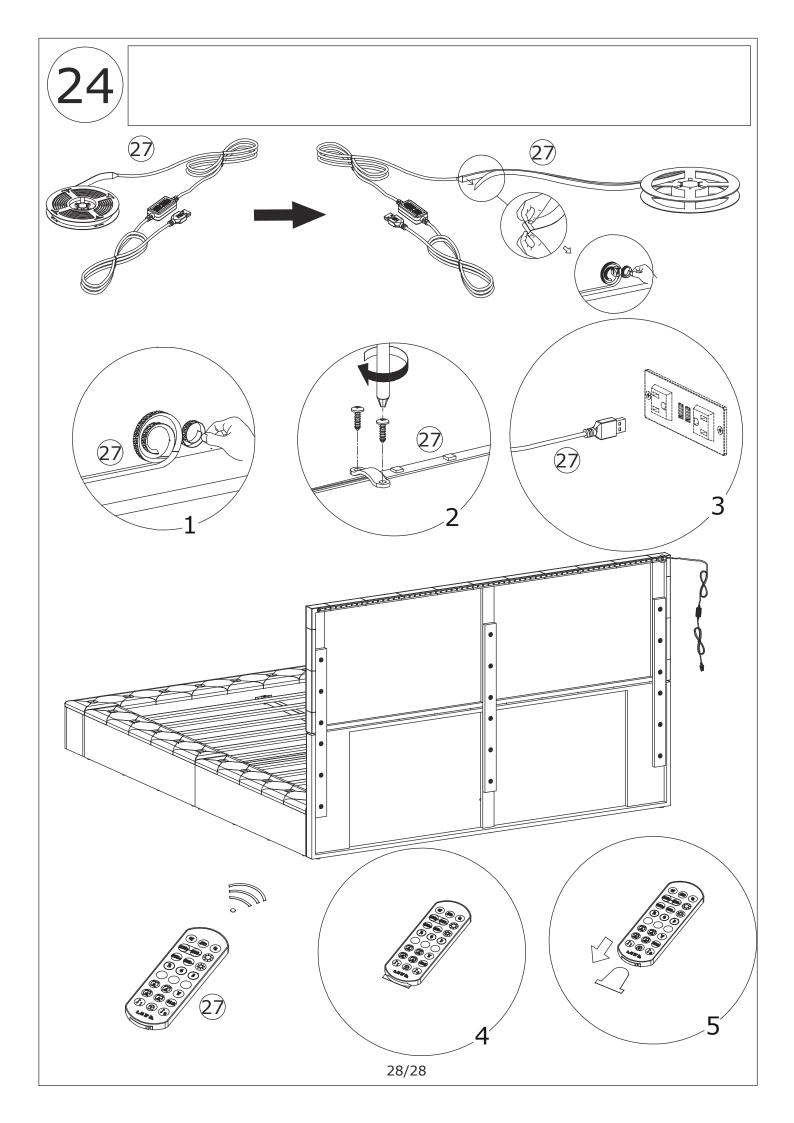

## FRONT LEFT BOX

FRONT RIGHT BOX

AFTER LEFT BOX

AFTER RIGHT BOX

**BED TAIL BOX** 

- or hang on drawers,doors,or shelves.

  NEVER open more than one drawer at a time.
- Place heaviest items in the lowest drawers.

This is a permanent label. Do not remove!

D x 18 F x 18 G x 1 M8 x 40 mm M8 М8 1

19/28