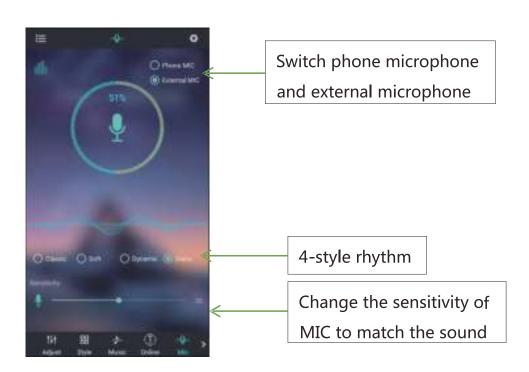

## (9) Switch to the microphone rhythm interface:

Music rhythm through the microphone on the product