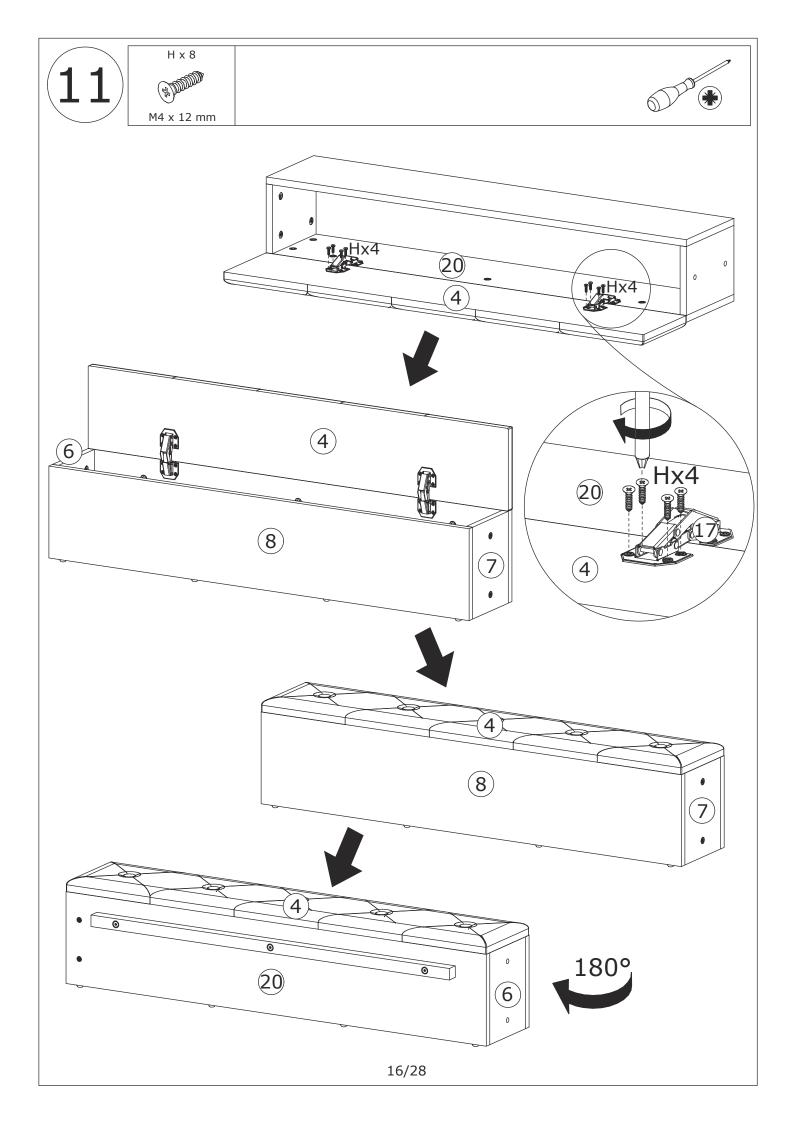

## FRONT LEFT BOX

FRONT RIGHT BOX

AFTER LEFT BOX

AFTER RIGHT BOX

**BED TAIL BOX** 