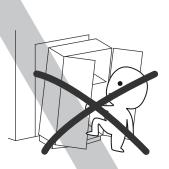

## **IMPROVE EFFICIENCY!**

Try to find a partner to install with you, which can speed up the installation efficiency and shorten the time.

Do not use an electric screwdriver, and do not use too much force when installing, because the board is easy to break.

When installing, please carefully confirm whether each screw corresponds to the manual, accessories with similar shapes can be distinguished by size