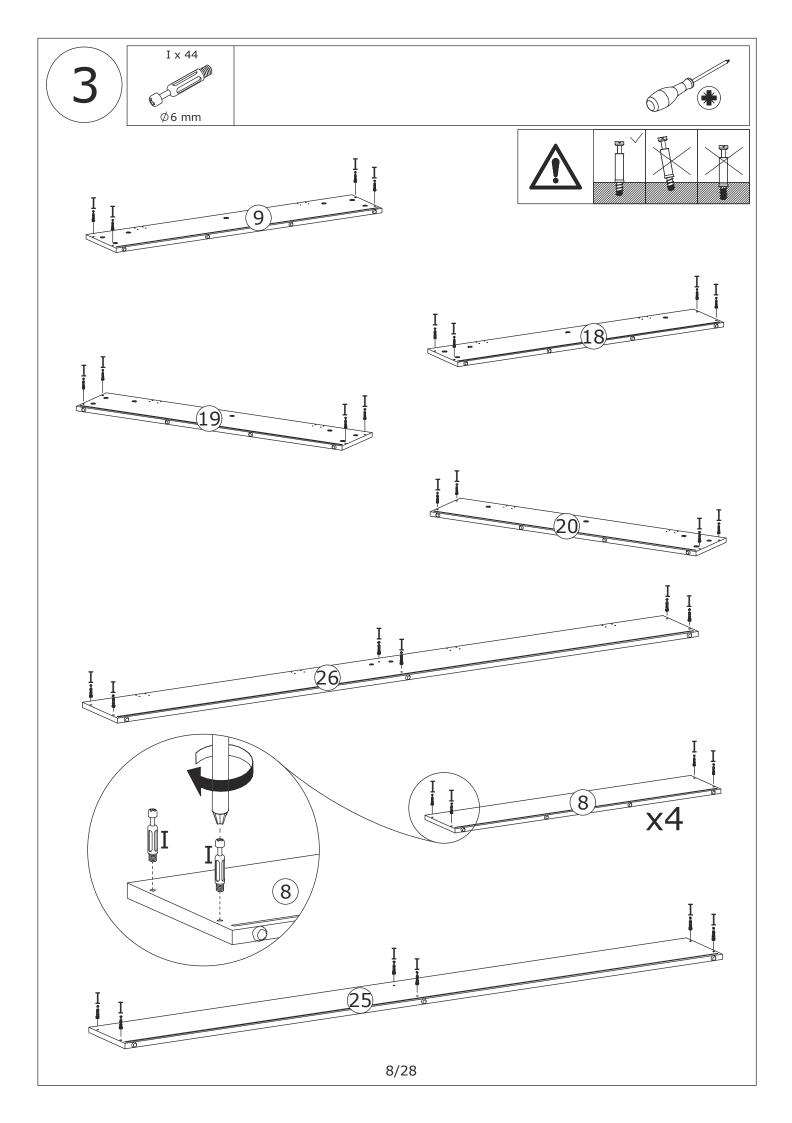

WAYS install Anti-tip device provided.
  NEVER put a TV on this product.
  NEVER allow children to stand, climb or hang on drawers, doors, or shelves.
  NEVER open more than one drawer at a time.

- at a time.
- Place heaviest items in the lowest drawers.

This is a permanent label. Do not remove!





## FRONT LEFT BOX



FRONT RIGHT BOX



AFTER LEFT BOX



AFTER RIGHT BOX



**BED TAIL BOX** 



# AWARNING



Children have died from furniture tipover.To reduce the risk of furniture tipover:

- ALWAYS install Anti-tip device provided.

  NEVER put a TV on this product.

  NEVER allow children to stand, climb

- or hang on drawers,doors,or shelves.

  NEVER open more than one drawer at a time.
- Place heaviest items in the lowest drawers.

This is a permanent label. Do not remove!





























D x 18 F x 18 G x 1 M8 x 40 mm M8 М8 1

19/28

















# **LotusLantern APP Manual**

## 1. Software Overview

## 1.1 Overview

LotusLantern is a mobile APP to control LED strip by both IOS and Android phones.

The traditional control ways like infrared, 433MHz, 2.4GHz and others old wired ways will be replaced by mobile phone control way with convenient, powerful and scalable features.

Through this mobile APP, you can not only control the color, brightness and color temperature of the LED strips but also set up all kinds of fancy flash mode; Also this APP can change the light of the LED strip according to the rhythm of the music. This APP can set and control several LED strips through Bluetooth and the operation is very simple, easy to learn and easy to use.