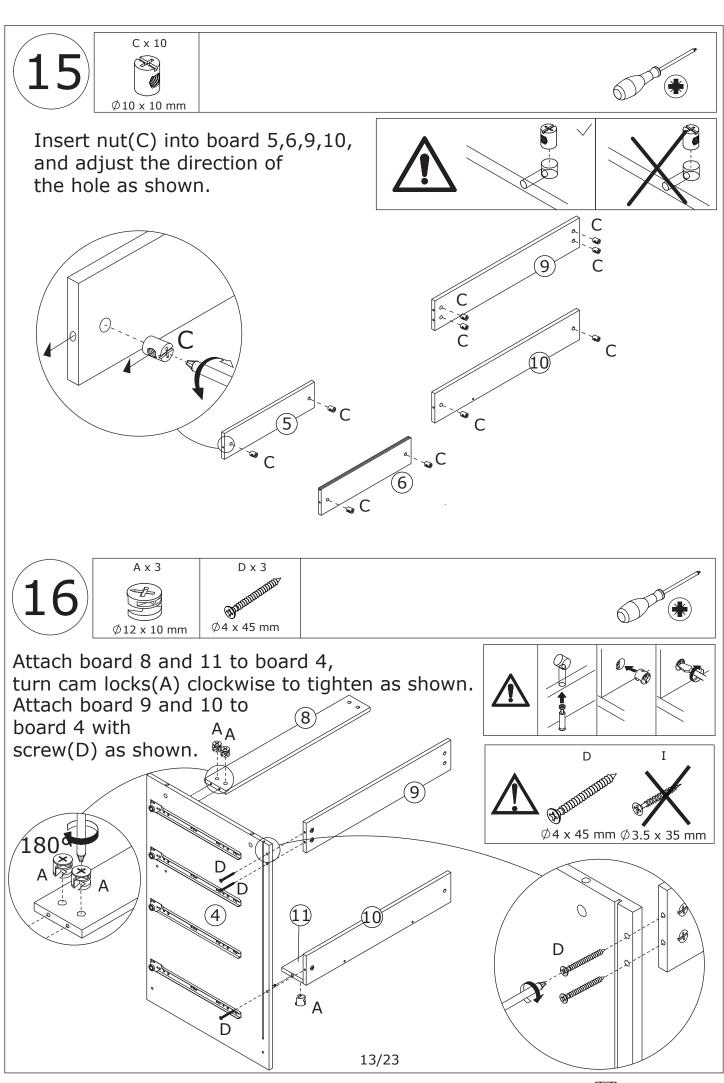

30 G x 8 J x 4

Ø 3 x 12 mm

Fix corner code(J) to board 38 with screw(G) as shown.