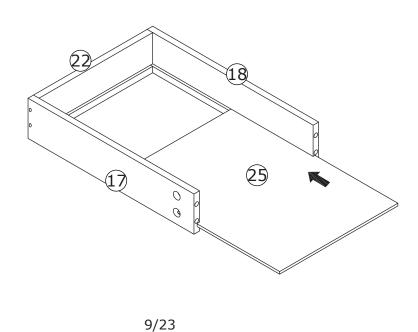

Slide board 25 into available slots.

Attach board 14 to board 17,18 and turn cam locks(A) clockwise to tighten as shown.

Fix runner(L1) to each side of the drawer with screw(G) as shown.

Fix knob(E) with screw(F) as shown.