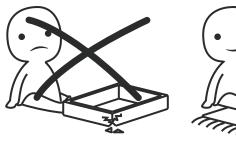

#### **AVOID SCRATCHES!**

In order to avoid scratching this furnuture should be assembled on a soft layer-could be a rug.