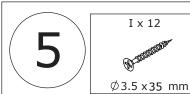

Slide board 24 into available slots.

Attach board 13 to board 17,18 and turn cam locks(A) clockwise to tighten as shown.

Attach board 19,20 to board 23 with screw(I) as shown.

I x 12

Slide board 25 into available slots.