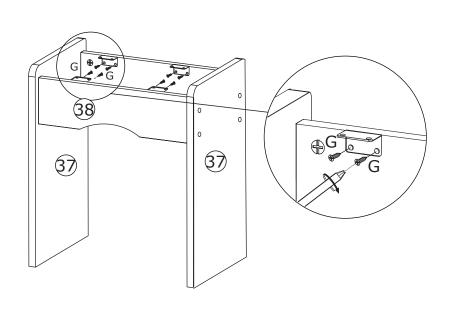

30 G x 8 J x 4

Ø 3 x 12 mm

Fix corner code(J) to board 38 with screw(G) as shown.