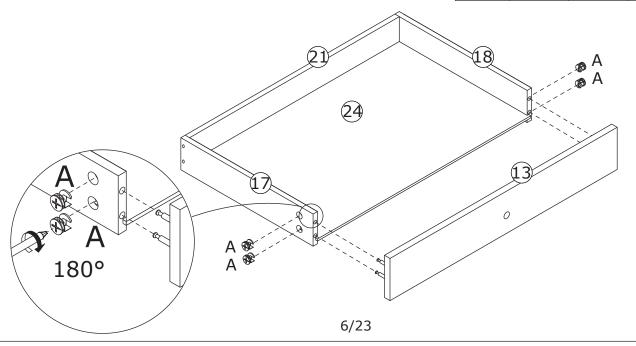

Slide board 24 into available slots.

Attach board 13 to board 17,18 and turn cam locks(A) clockwise to tighten as shown.

Attach board 19,20 to board 23 with screw(I) as shown.

I x 12

Slide board 25 into available slots.