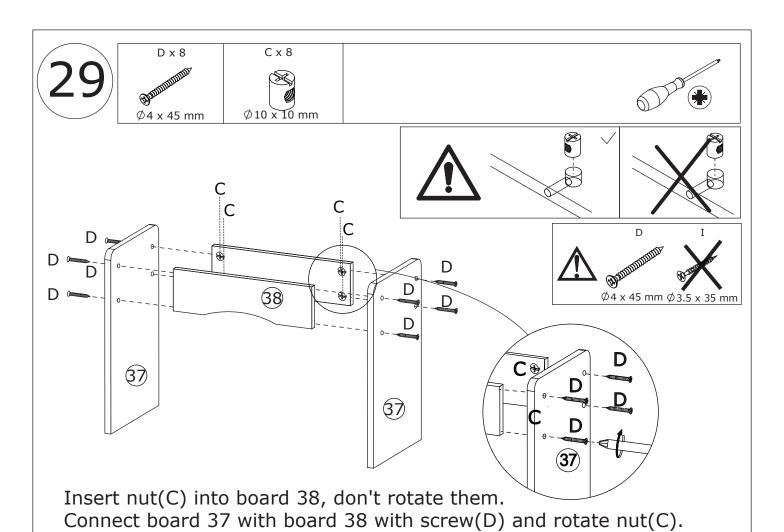

n electric screwdriver, and do not use too much force when installing, because the board is easy to break.







When installing, please carefully confirm whether each screw corresponds to the manual, accessories with similar shapes can be distinguished by size



























Slide board 24 into available slots.









Attach board 13 to board 17,18 and turn cam locks(A) clockwise to tighten as shown.









Attach board 19,20 to board 23 with screw(I) as shown.

I x 12





Slide board 25 into available slots.







Slide board 25 into available slots.











Attach board 14 to board 17,18 and turn cam locks(A) clockwise to tighten as shown.





Fix runner(L1) to each side of the drawer with screw(G) as shown.

Fix knob(E) with screw(F) as shown.





















30 G x 8 J x 4

Ø 3 x 12 mm

Fix corner code(J) to board 38 with screw(G) as shown.





## **WARRANTY**

### **WARRANTY CLAIMS**

- •There is a 30-day warranty for broken furniture or any other problems that do not work properly. The warranty will start from the date of purchase which must be verified by proof of purchase.
- •Before making a claim, we may be able to answer your query, simply call us. Please leave your purchase order number, along with some details of the problem, if you want a replacement part. We will arrange within 48 hours. If there is out of stock, we will reply with a shipping date.
- •The product must be used in accordance with the instructions provided. For health reasons.
- •For other reasons, if the furniture needs to be returned, it must be cleaned and dried a