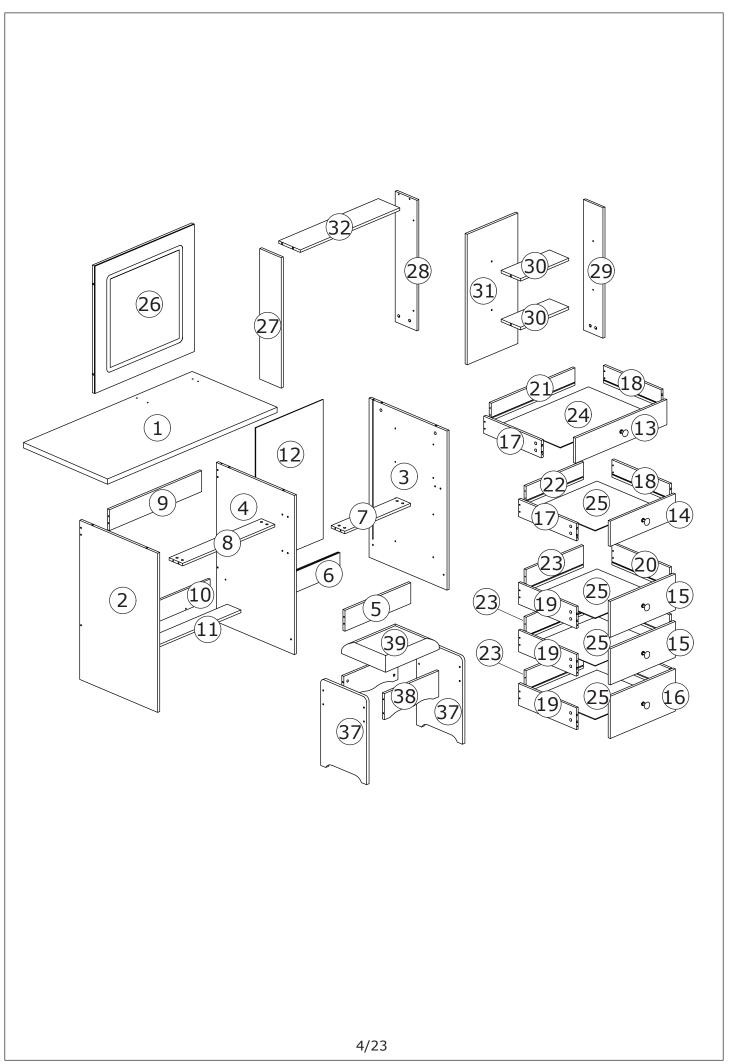

Slide board 24 into available slots.

Attach board 13 to board 17,18 and turn cam locks(A) clockwise to tighten as shown.

Attach board 19,20 to board 23 with screw(I) as shown.

I x 12

Slide board 25 into available slots.

Slide board 25 into available slots.

Attach board 14 to board 17,18 and turn cam locks(A) clockwise to tighten as shown.

Fix runner(L1) to each side of the drawer with screw(G) as shown.

Fix knob(E) with screw(F) as shown.

30 G x 8 J x 4

Ø 3 x 12 mm

Fix corner code(J) to board 38 with screw(G) as shown.