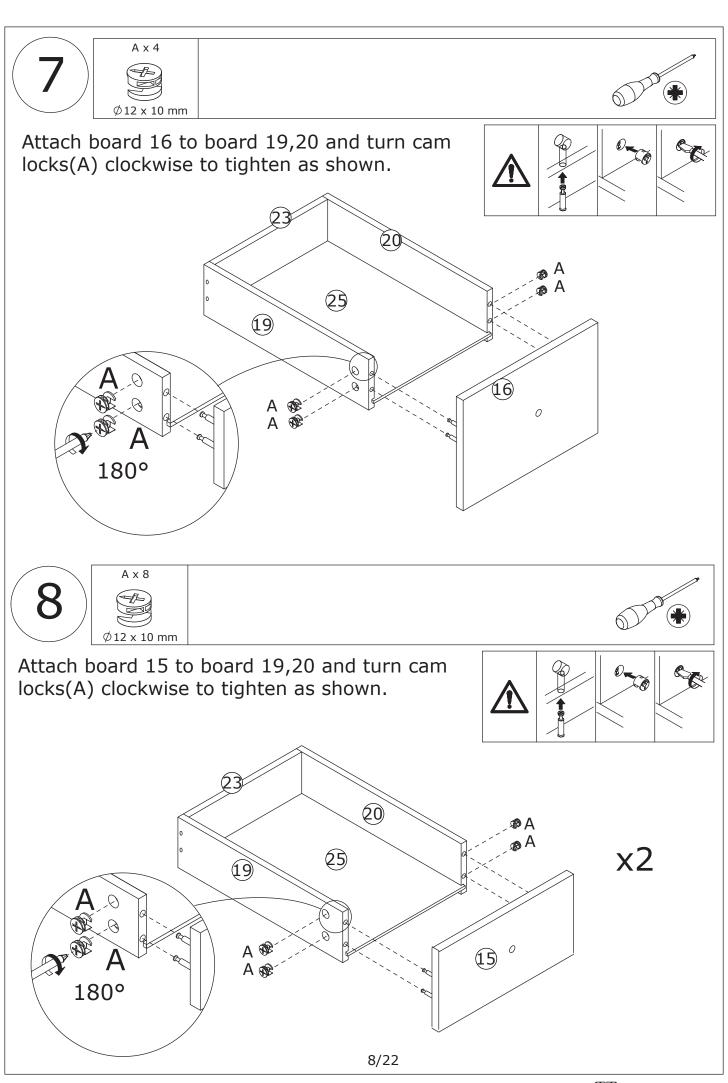

Slide board 24 into available slots.

Attach board 13 to board 17,18 and turn cam locks(A) clockwise to tighten as shown.

Attach board 19,20 to board 23 with screw(I) as shown.

I x 12

Slide board 25 into available slots.

Slide board 25 into available slots.

Attach board 14 to board 17,18 and turn cam locks(A) clockwise to tighten as shown.

Fix runner(L1) to each side of the drawer with screw(G) as shown.

Fix knob(E) with screw(F) as shown.