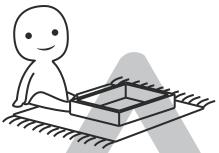

#### **AVOID SCRATCHES!**

In order to avoid scratching this furnuture should be assembled on a soft layer-could be a rug.