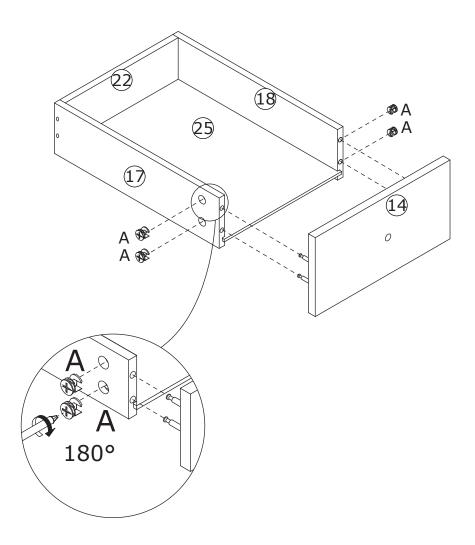

Slide board 25 into available slots.

Attach board 14 to board 17,18 and turn cam locks(A) clockwise to tighten as shown.

Fix runner(L1) to each side of the drawer with screw(G) as shown.

Fix knob(E) with screw(F) as shown.