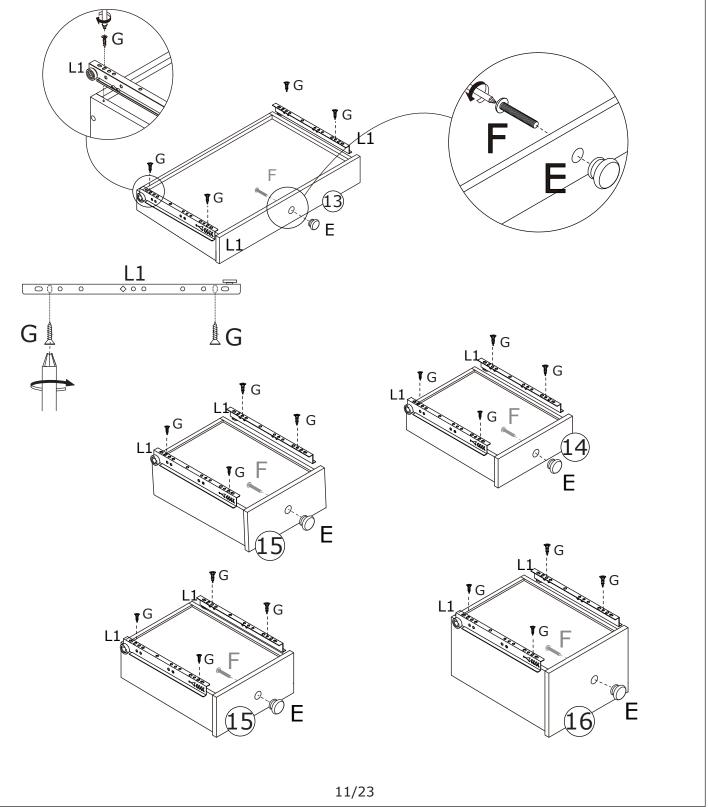

Slide board 25 into available slots.

Attach board 14 to board 17,18 and turn cam locks(A) clockwise to tighten as shown.

Fix runner(L1) to each side of the drawer with screw(G) as shown.

Fix knob(E) with screw(F) as shown.