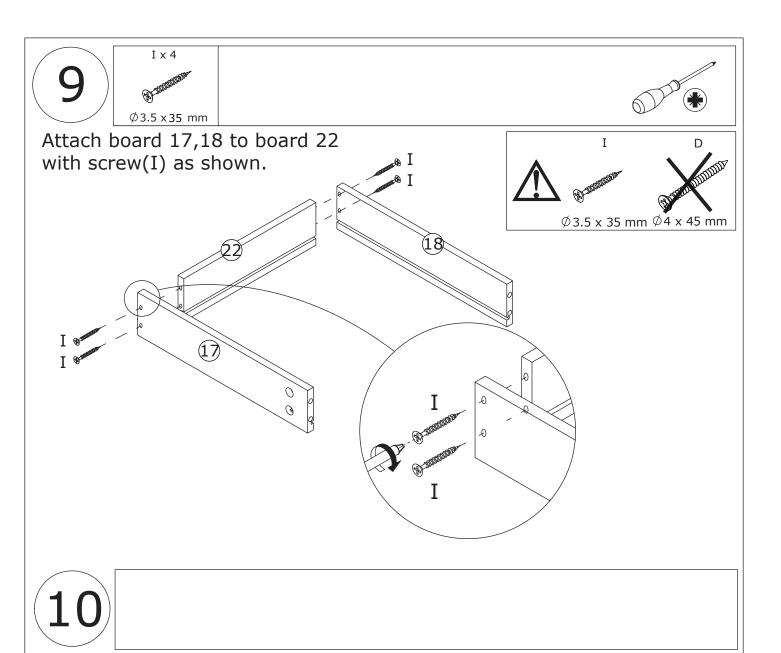

Slide board 24 into available slots.

Attach board 13 to board 17,18 and turn cam locks(A) clockwise to tighten as shown.

Attach board 19,20 to board 23 with screw(I) as shown.

I x 12

Slide board 25 into available slots.