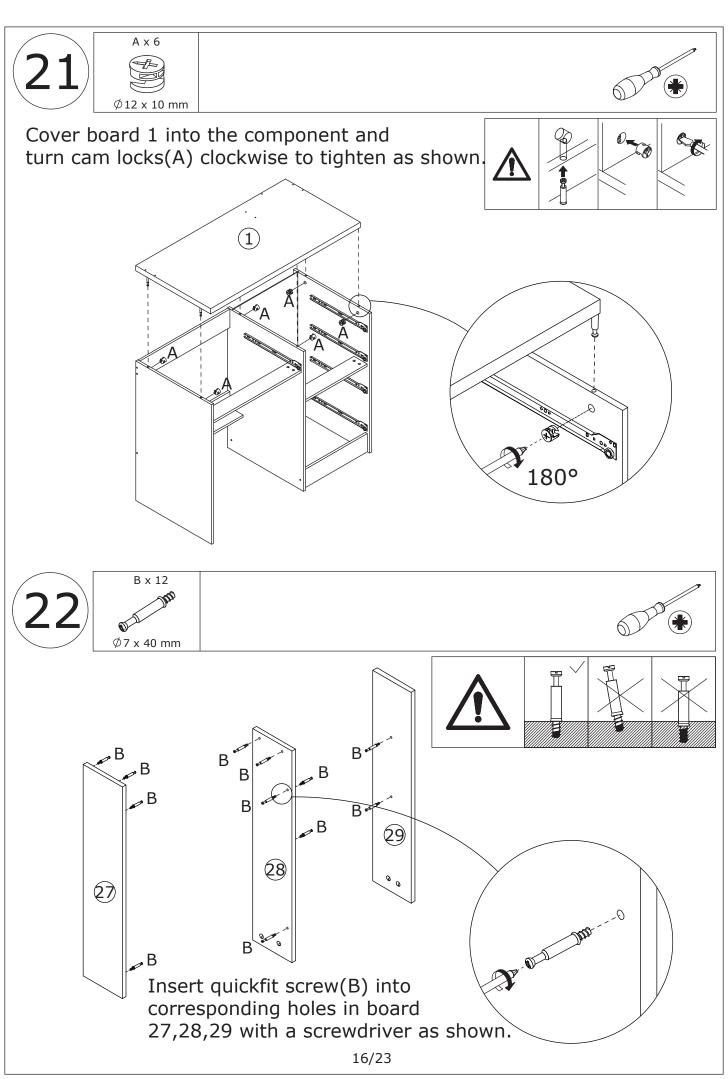

Slide board 24 into available slots.

Attach board 13 to board 17,18 and turn cam locks(A) clockwise to tighten as shown.

Attach board 19,20 to board 23 with screw(I) as shown.

I x 12

Slide board 25 into available slots.

Slide board 25 into available slots.

Attach board 14 to board 17,18 and turn cam locks(A) clockwise to tighten as shown.

Fix runner(L1) to each side of the drawer with screw(G) as shown.

Fix knob(E) with screw(F) as shown.