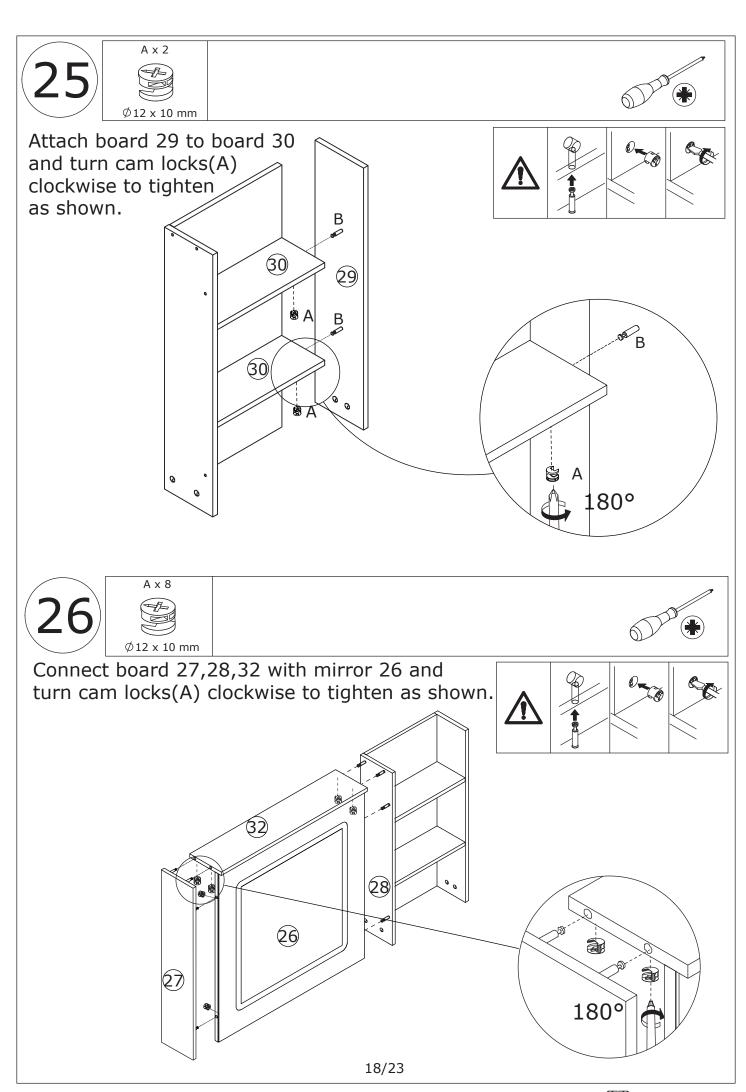

se an electric screwdriver, and do not use too much force when installing, because the board is easy to break.







When installing, please carefully confirm whether each screw corresponds to the manual, accessories with similar shapes can be distinguished by size



























Slide board 24 into available slots.









Attach board 13 to board 17,18 and turn cam locks(A) clockwise to tighten as shown.









Attach board 19,20 to board 23 with screw(I) as shown.

I x 12





Slide board 25 into available slots.







Slide board 25 into available slots.











Attach board 14 to board 17,18 and turn cam locks(A) clockwise to tighten as shown.





Fix runner(L1) to each side of the drawer with screw(G) as shown.

Fix knob(E) with screw(F) as shown.





















30 G x 8 J x 4

Ø 3 x 12 mm

Fix corner code(J) to board 38 with screw(G) as shown.





## **WARRANTY**

### **WARRANTY CLAIMS**

- •There is a 30-day warranty for broken furniture or any other problems that do not work properly. The warranty will start from the date of purchase which must be verified by proof of purchase.
- •Before making a claim, we may be able to answer your query, simply call us. Please leave your purchase order number, along with some details of the problem, if you want a replacement part. We will arrange within 48 hours. If there is out of stock, we will reply with a shipping date.
- •The product must be used in accordance with the instructions provided. For health reasons.
- •For other reasons, if the furniture needs to be returned, it must be cleaned and dri