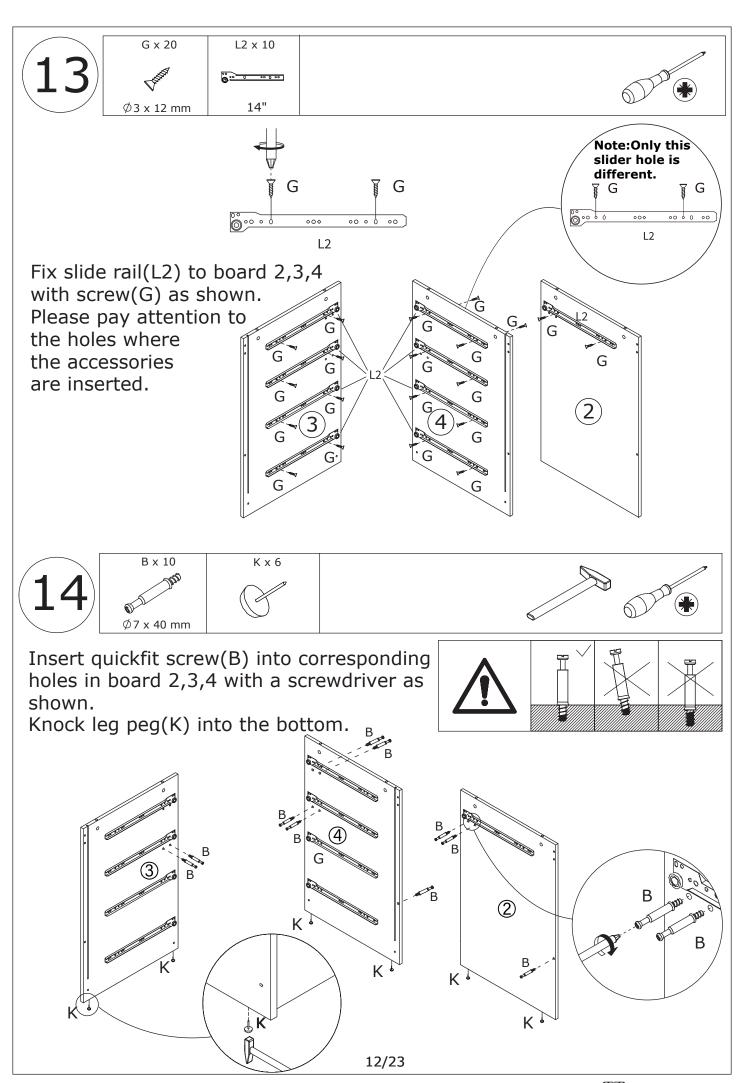

30 G x 8 J x 4

Ø 3 x 12 mm

Fix corner code(J) to board 38 with screw(G) as shown.