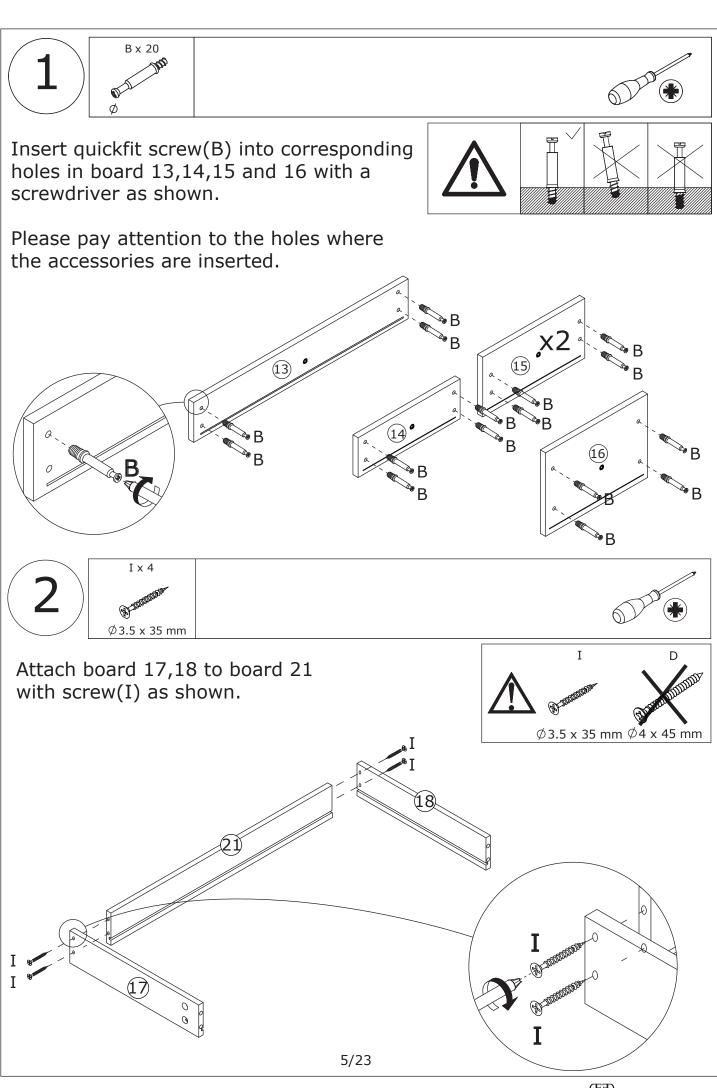

Slide board 24 into available slots.

Attach board 13 to board 17,18 and turn cam locks(A) clockwise to tighten as shown.

Attach board 19,20 to board 23 with screw(I) as shown.

I x 12

Slide board 25 into available slots.

Slide board 25 into available slots.

Attach board 14 to board 17,18 and turn cam locks(A) clockwise to tighten as shown.

Fix runner(L1) to each side of the drawer with screw(G) as shown.

Fix knob(E) with screw(F) as shown.