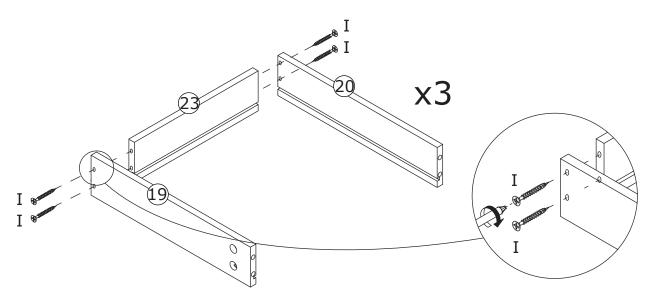

Slide board 24 into available slots.

Attach board 13 to board 17,18 and turn cam locks(A) clockwise to tighten as shown.

Attach board 19,20 to board 23 with screw(I) as shown.

I x 12

Slide board 25 into available slots.