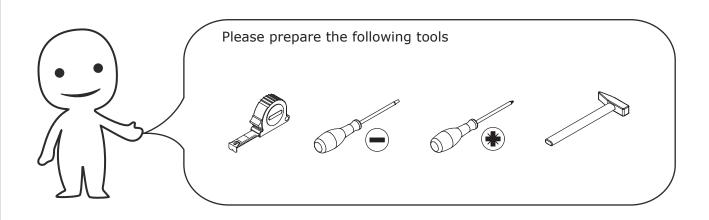

Do not use an electric screwdriver, and do not use too much force when installing, because the board is easy to break.

When installing, please carefully confirm whether each screw corresponds to the manual, accessories with similar shapes can be distinguished by size