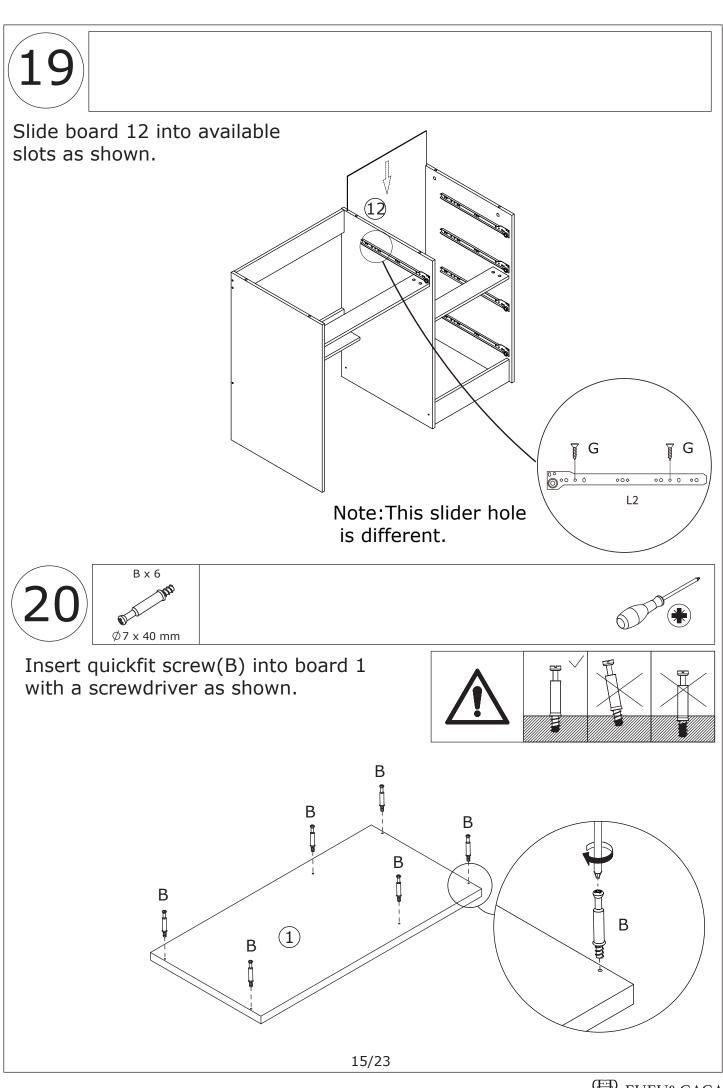

Slide board 24 into available slots.

Attach board 13 to board 17,18 and turn cam locks(A) clockwise to tighten as shown.

Attach board 19,20 to board 23 with screw(I) as shown.

I x 12

Slide board 25 into available slots.

Slide board 25 into available slots.

Attach board 14 to board 17,18 and turn cam locks(A) clockwise to tighten as shown.

Fix runner(L1) to each side of the drawer with screw(G) as shown.

Fix knob(E) with screw(F) as shown.