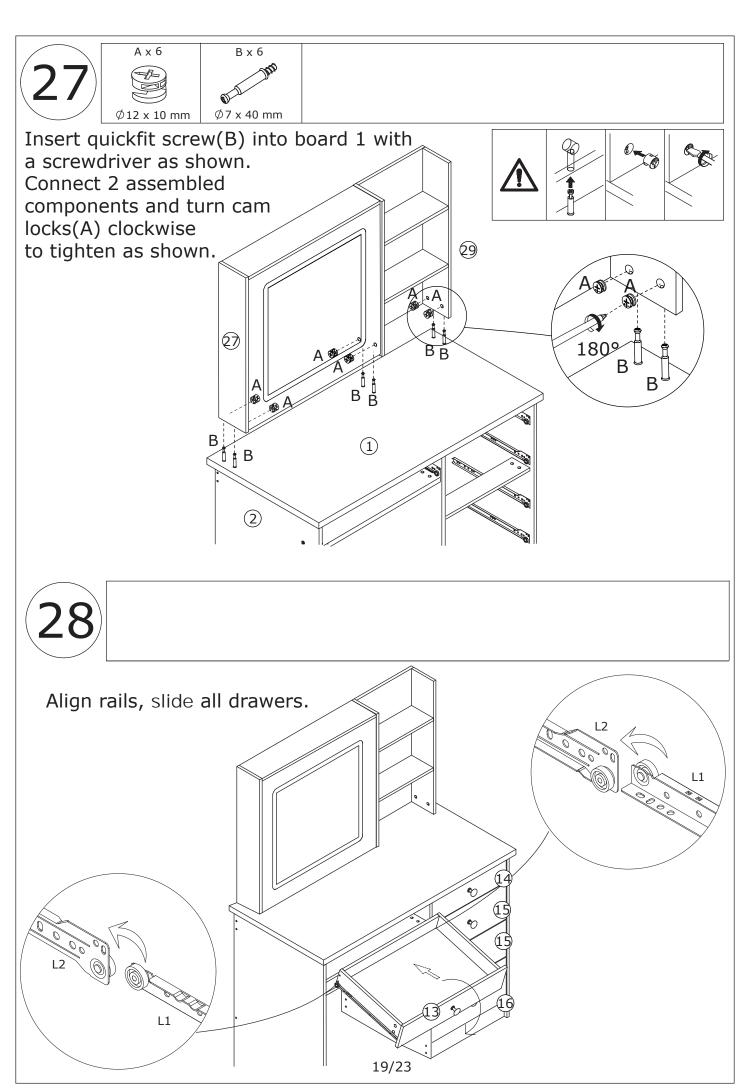

an electric screwdriver, and do not use too much force when installing, because the board is easy to break.







When installing, please carefully confirm whether each screw corresponds to the manual, accessories with similar shapes can be distinguished by size



























Slide board 24 into available slots.









Attach board 13 to board 17,18 and turn cam locks(A) clockwise to tighten as shown.









Attach board 19,20 to board 23 with screw(I) as shown.

I x 12





Slide board 25 into available slots.







Slide board 25 into available slots.











Attach board 14 to board 17,18 and turn cam locks(A) clockwise to tighten as shown.





Fix runner(L1) to each side of the drawer with screw(G) as shown.

Fix knob(E) with screw(F) as shown.





















30 G x 8 J x 4

Ø 3 x 12 mm

Fix corner code(J) to board 38 with screw(G) as shown.





## **WARRANTY**

### **WARRANTY CLAIMS**

- •There is a 30-day warranty for broken furniture or any other problems that do not work properly. The warranty will start from the date of purchase which must be verified by proof of purchase.
- •Before making a claim, we may be able to answer your query, simply call us. Please leave your purchase order number, along with some details of the problem, if you want a replacement part. We will arrange within 48 hours. If there is out of stock, we will reply with a shipping date.
- •The product must be used in accordance with the instructions provided. For health reasons.
- •For other reasons, if the furniture needs to be returned, it must be cleaned and dried