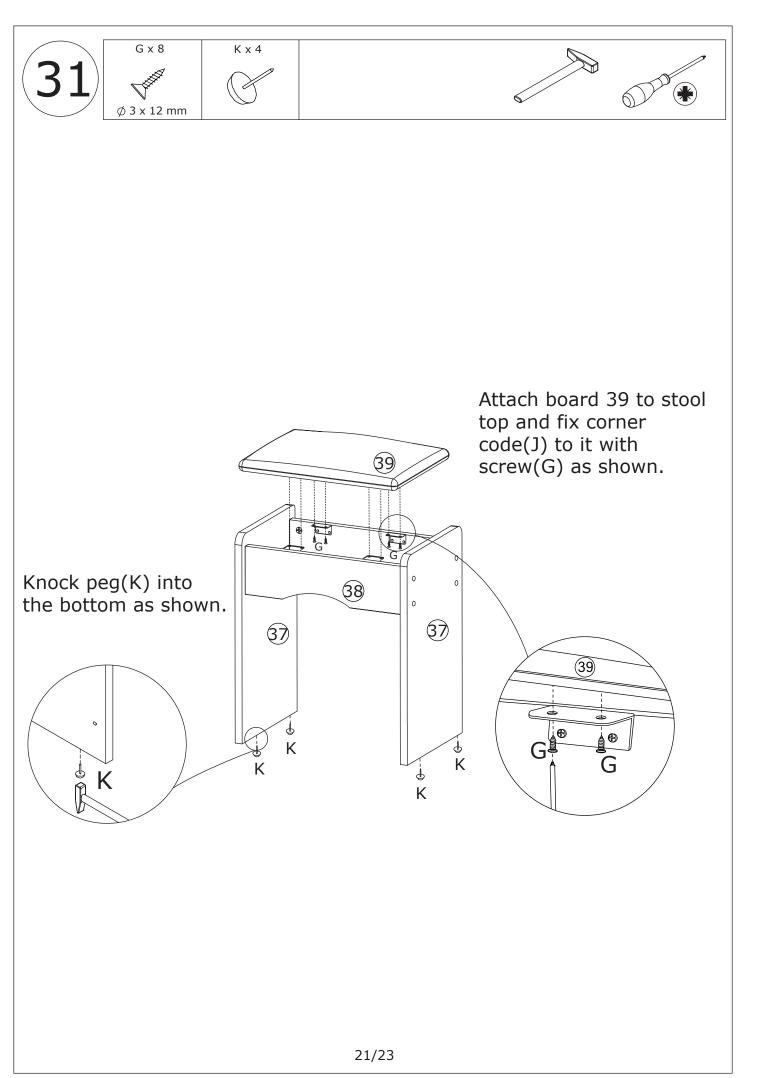

30 G x 8 J x 4

Ø 3 x 12 mm

Fix corner code(J) to board 38 with screw(G) as shown.