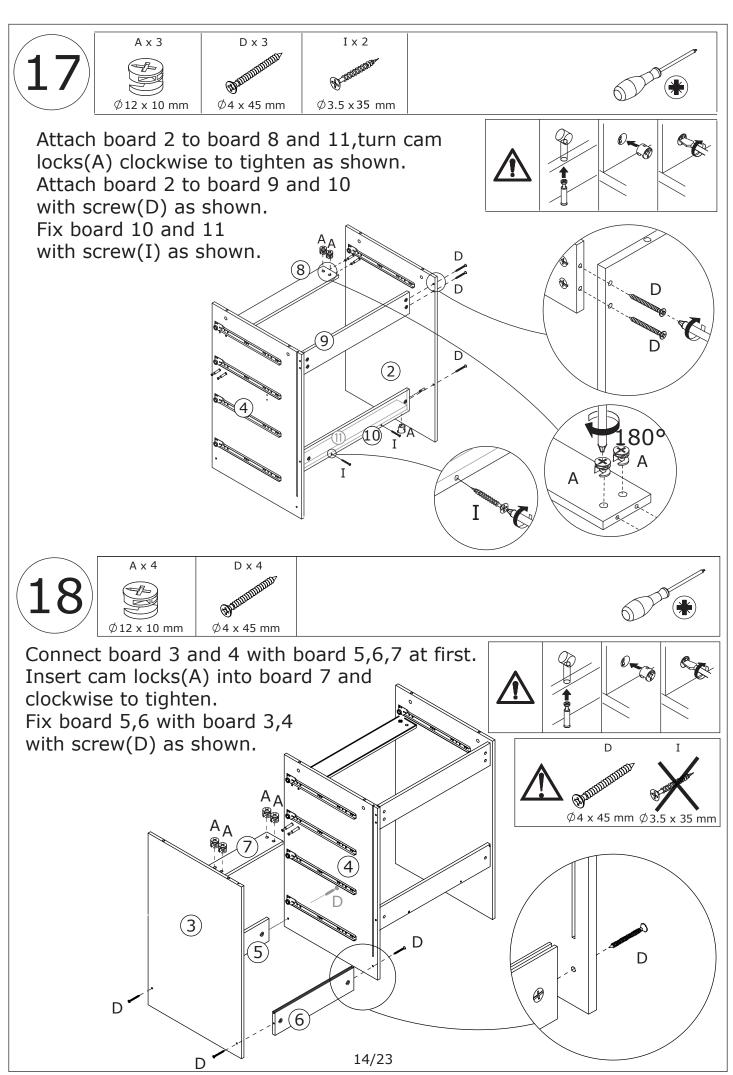

Slide board 24 into available slots.

Attach board 13 to board 17,18 and turn cam locks(A) clockwise to tighten as shown.

Attach board 19,20 to board 23 with screw(I) as shown.

I x 12

Slide board 25 into available slots.

Slide board 25 into available slots.

Attach board 14 to board 17,18 and turn cam locks(A) clockwise to tighten as shown.

Fix runner(L1) to each side of the drawer with screw(G) as shown.

Fix knob(E) with screw(F) as shown.