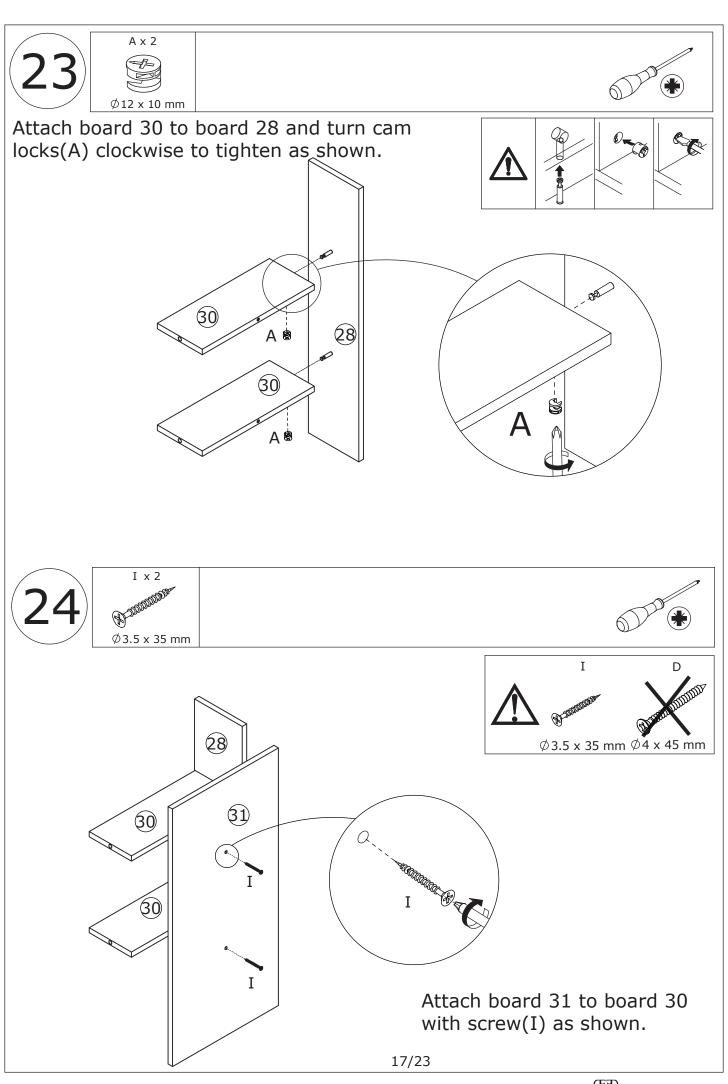

Slide board 24 into available slots.

Attach board 13 to board 17,18 and turn cam locks(A) clockwise to tighten as shown.

Attach board 19,20 to board 23 with screw(I) as shown.

I x 12

Slide board 25 into available slots.

Slide board 25 into available slots.

Attach board 14 to board 17,18 and turn cam locks(A) clockwise to tighten as shown.

Fix runner(L1) to each side of the drawer with screw(G) as shown.

Fix knob(E) with screw(F) as shown.