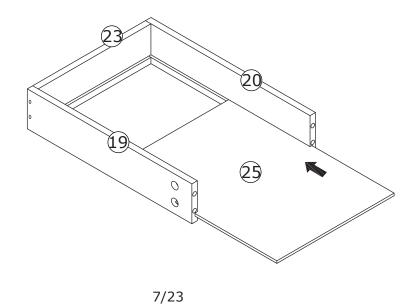

Slide board 24 into available slots.

Attach board 13 to board 17,18 and turn cam locks(A) clockwise to tighten as shown.

Attach board 19,20 to board 23 with screw(I) as shown.

I x 12

Slide board 25 into available slots.

Slide board 25 into available slots.

Attach board 14 to board 17,18 and turn cam locks(A) clockwise to tighten as shown.

Fix runner(L1) to each side of the drawer with screw(G) as shown.

Fix knob(E) with screw(F) as shown.