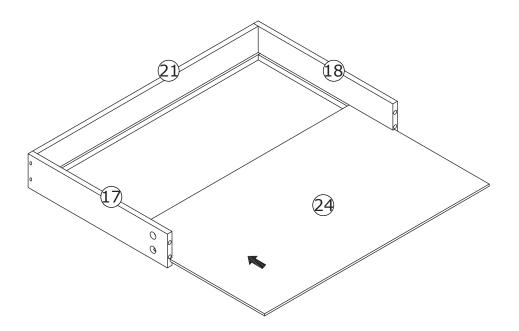

Slide board 24 into available slots.

Attach board 13 to board 17,18 and turn cam locks(A) clockwise to tighten as shown.

Attach board 19,20 to board 23 with screw(I) as shown.

I x 12

Slide board 25 into available slots.