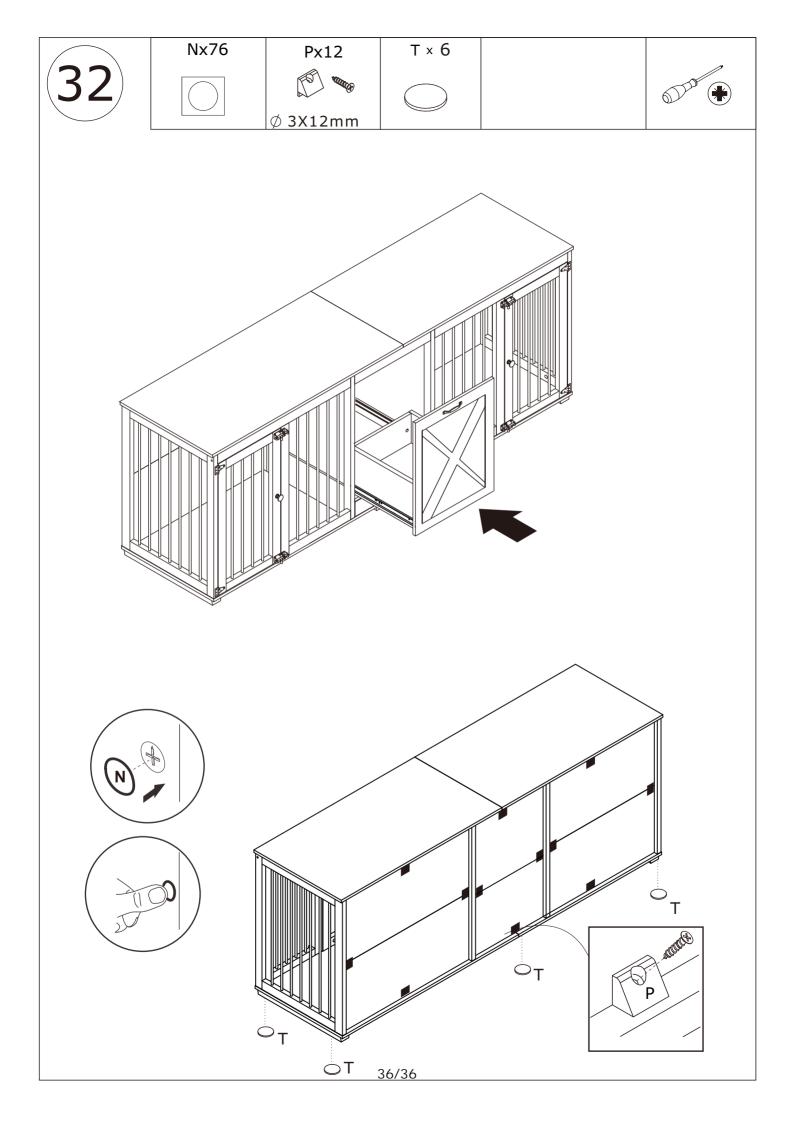

Les glissières doivent être séparées avant l'assemblage. Après la séparation, mettez de côté jusqu'au moment de l'assemblage.

When installing, please carefully confirm whether each screw corresponds to the manual, accessories with similar shapes can be distinguished by size