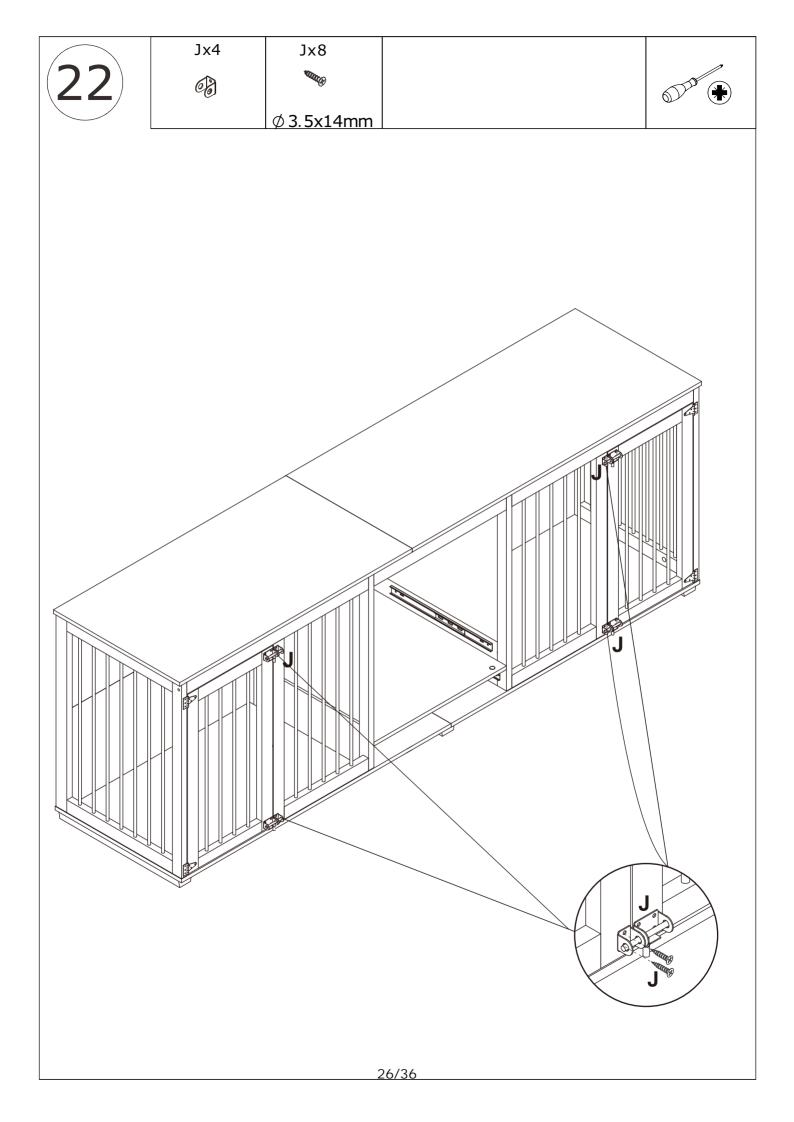

Les glissières doivent être séparées avant l'assemblage. Après la séparation, mettez de côté jusqu'au moment de l'assemblage.

When installing, please carefully confirm whether each screw corresponds to the manual, accessories with similar shapes can be distinguished by size