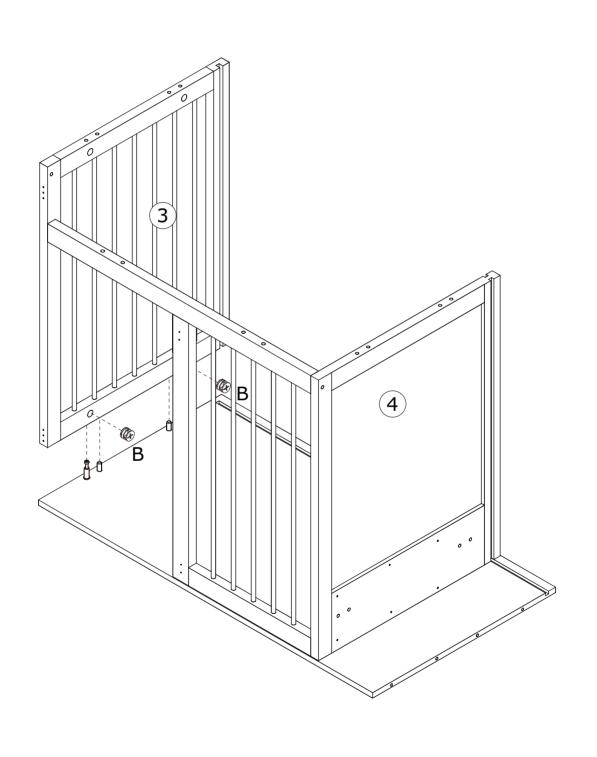

Les glissières doivent être séparées avant l'assemblage. Après la séparation, mettez de côté jusqu'au moment de l'assemblage.

When installing, please carefully confirm whether each screw corresponds to the manual, accessories with similar shapes can be distinguished by size