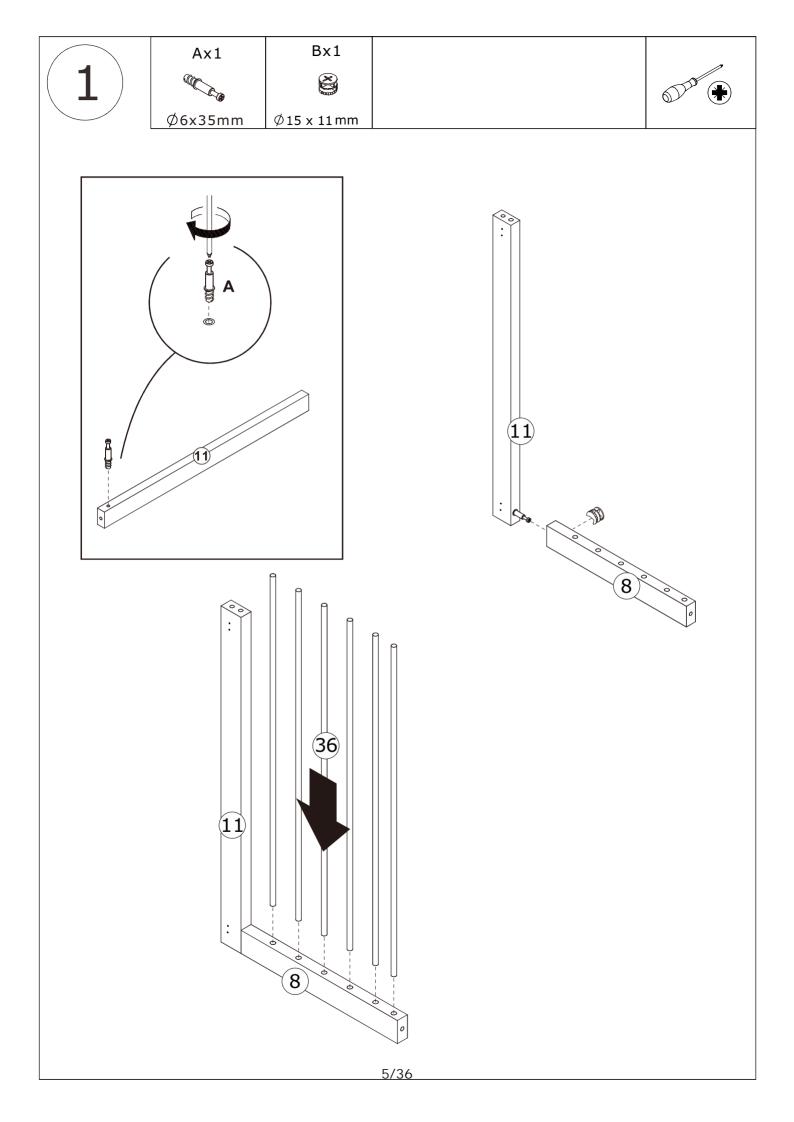

Ø15 x11mm

Ax3 Cx2 Bx2 Ø15x11mm Ø6x35mm Ø8x30mm 6

Ax3

Ø6x35mm

Cx6

\$\sigma 8x30mm\$

Bx6

Ø15x11mm

Bx14 Cx12  $\emptyset$  15 x 11 mm  $\emptyset 8x30mm$ 24 22 C B B B C BR

Gx4 Gx12 Jx16 Jx4 Ø3x12mm Ø 3.5x14mm X2 X2 G

X

Rx4

 $\emptyset$ 15 x 9.5 m m.  $\emptyset$ 15 x 11 m m

Bx3

Rx6

Ø15 x 9.5mm