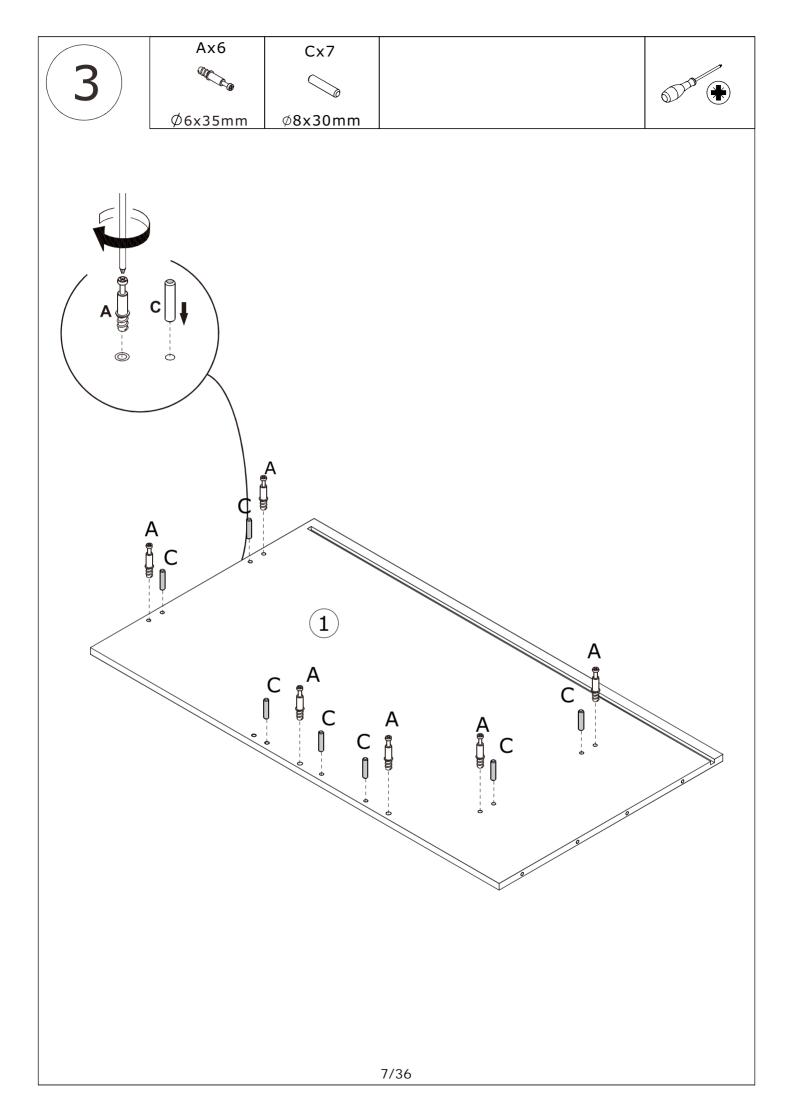

Les glissières doivent être séparées avant l'assemblage. Après la séparation, mettez de côté jusqu'au moment de l'assemblage.

When installing, please carefully confirm whether each screw corresponds to the manual, accessories with similar shapes can be distinguished by size