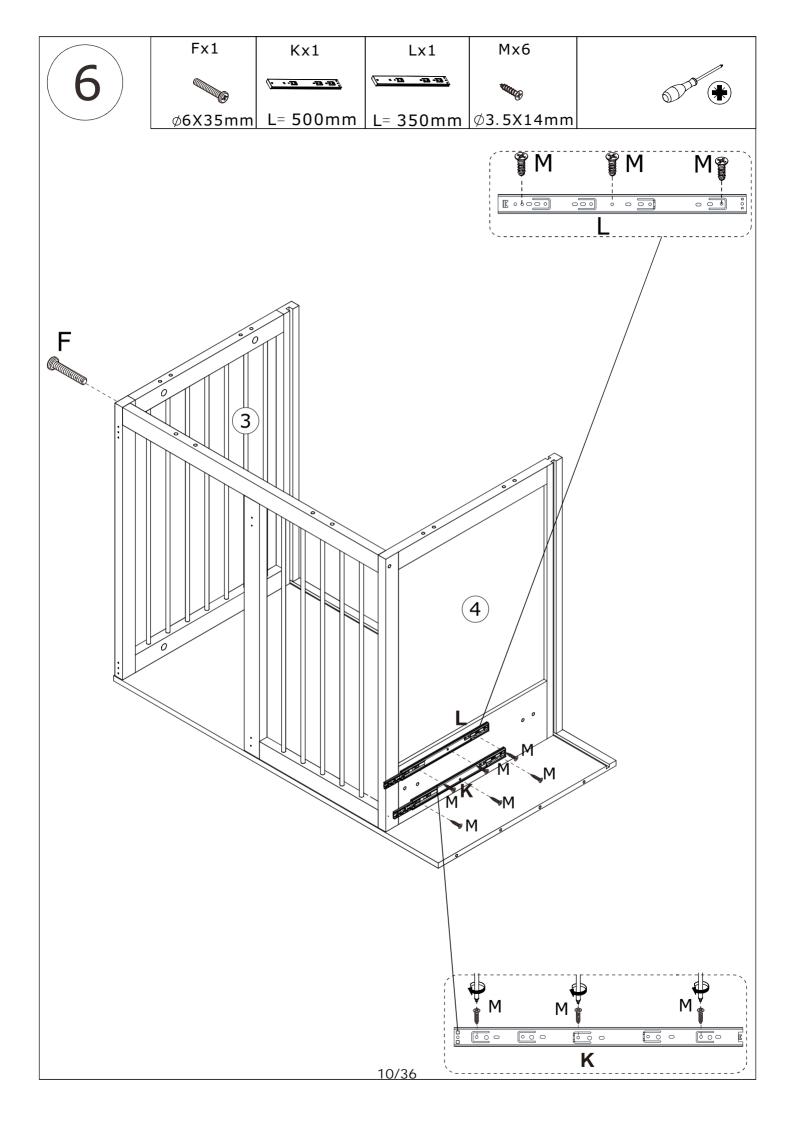

Les glissières doivent être séparées avant l'assemblage. Après la séparation, mettez de côté jusqu'au moment de l'assemblage.

When installing, please carefully confirm whether each screw corresponds to the manual, accessories with similar shapes can be distinguished by size