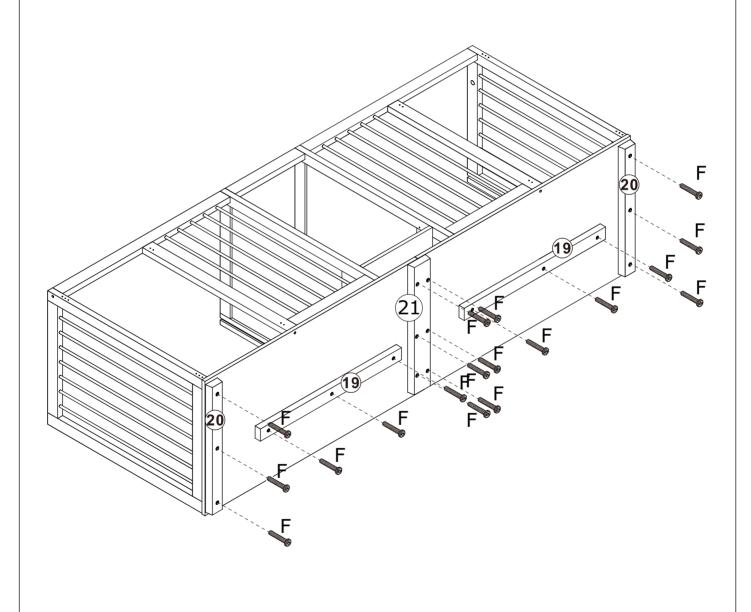

Les glissières doivent être séparées avant l'assemblage. Après la séparation, mettez de côté jusqu'au moment de l'assemblage.

When installing, please carefully confirm whether each screw corresponds to the manual, accessories with similar shapes can be distinguished by size