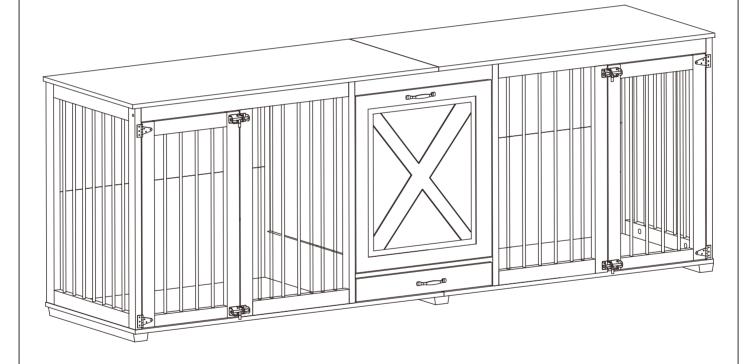

# **Product Instruction**





## Parts List / Teileliste



### Sildes Must Be Separated Before Assembly. After Separated, Set Aside Until Needed for Assembly.

Las diapositivas deben separarse antes del montaje.

Después de la separación, déjelo a un lado hasta que sea necesario.

Les glissières doivent être séparées avant l'assemblage. Après la séparation, mettez de côté jusqu'au moment de l'assemblage.









When installing, please carefully confirm whether each screw corresponds to the manual, accessories with similar shapes can be distinguished by size

















































Ø15 x11mm

















Ax3 Cx2 Bx2 Ø15x11mm Ø6x35mm Ø8x30mm 6



Ax3

Ø6x35mm

Cx6

\$\sigma 8x30mm\$





Bx6



Ø15x11mm















Bx14 Cx12  $\emptyset$  15 x 11 mm  $\emptyset 8x30mm$ 24 22 C B B B