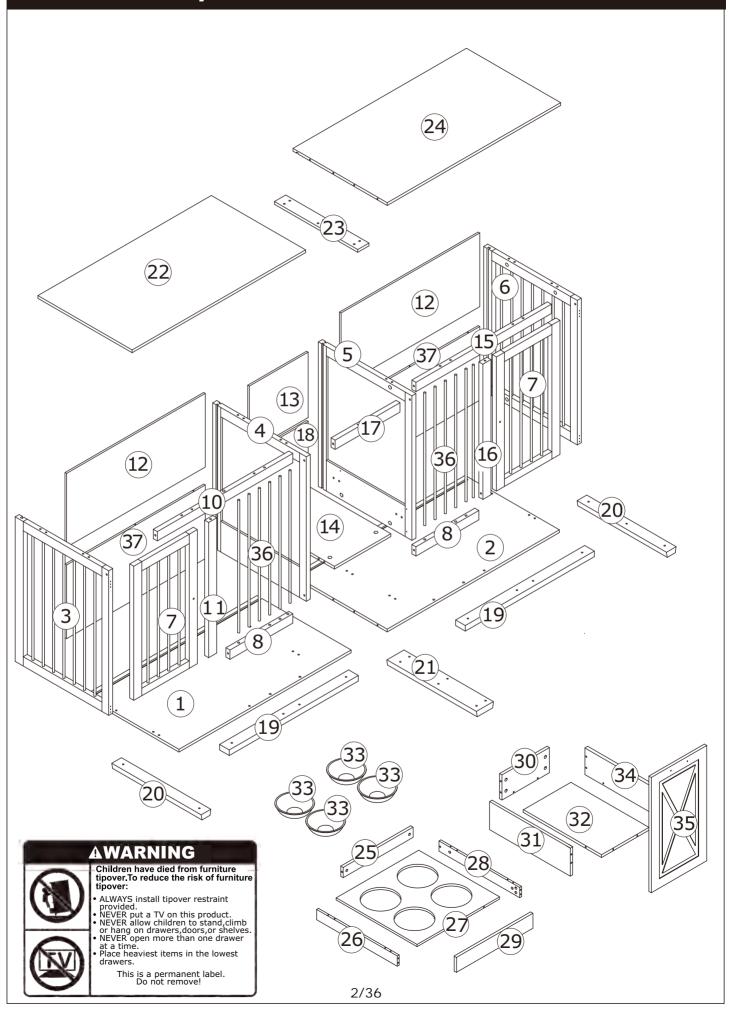

## Parts List / Teileliste

Ø15 x11mm

Ax3 Cx2 Bx2 Ø15x11mm Ø6x35mm Ø8x30mm 6

Ax3

Ø6x35mm

Cx6

\$\sigma 8x30mm\$

Bx6

Ø15x11mm

Bx14 Cx12  $\emptyset$  15 x 11 mm  $\emptyset 8x30mm$ 24 22 C B B B C BR

Gx4 Gx12 Jx16 Jx4 Ø3x12mm Ø 3.5x14mm X2 X2 G

X

Rx4

 $\emptyset$ 15 x 9.5 m m.  $\emptyset$ 15 x 11 m m

Bx3

Rx6

Ø15 x 9.5mm