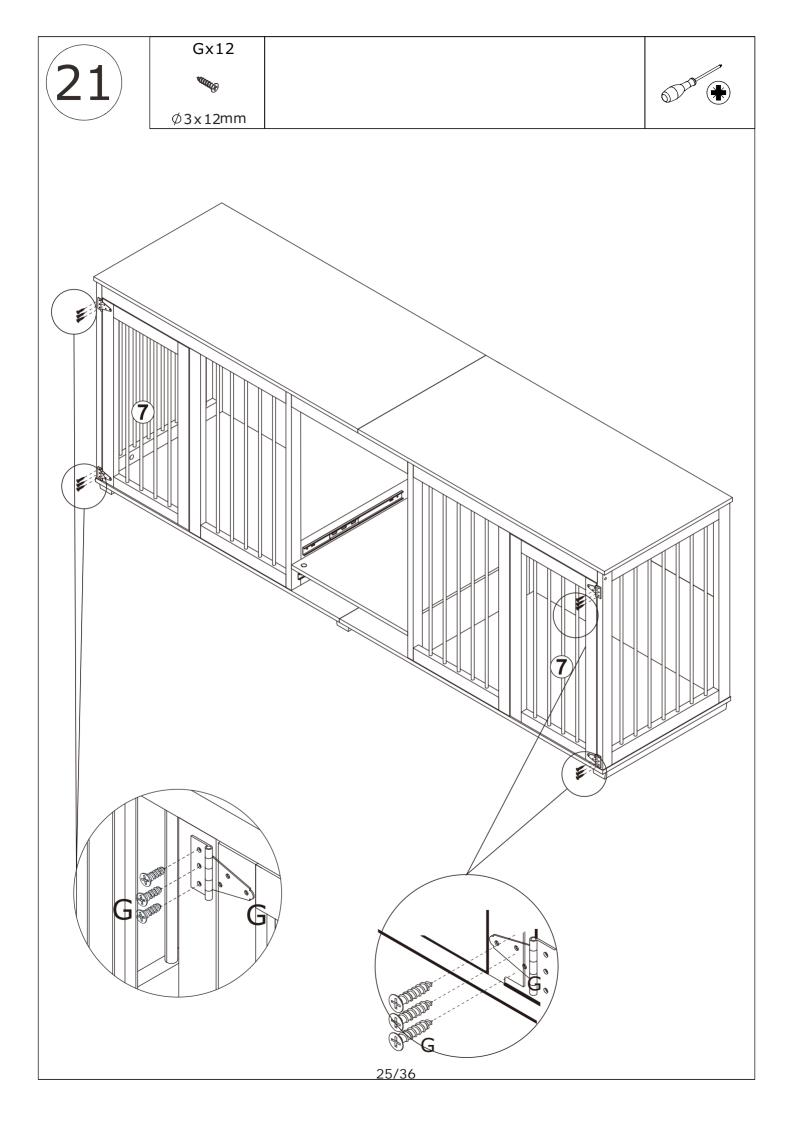

Les glissières doivent être séparées avant l'assemblage. Après la séparation, mettez de côté jusqu'au moment de l'assemblage.

When installing, please carefully confirm whether each screw corresponds to the manual, accessories with similar shapes can be distinguished by size