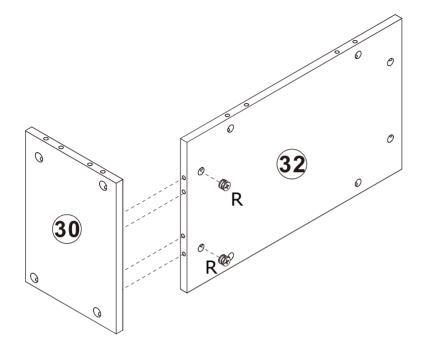

Les glissières doivent être séparées avant l'assemblage. Après la séparation, mettez de côté jusqu'au moment de l'assemblage.

When installing, please carefully confirm whether each screw corresponds to the manual, accessories with similar shapes can be distinguished by size