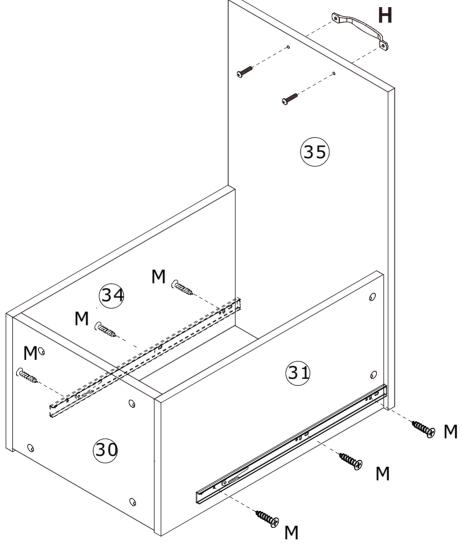

Les glissières doivent être séparées avant l'assemblage. Après la séparation, mettez de côté jusqu'au moment de l'assemblage.

When installing, please carefully confirm whether each screw corresponds to the manual, accessories with similar shapes can be distinguished by size