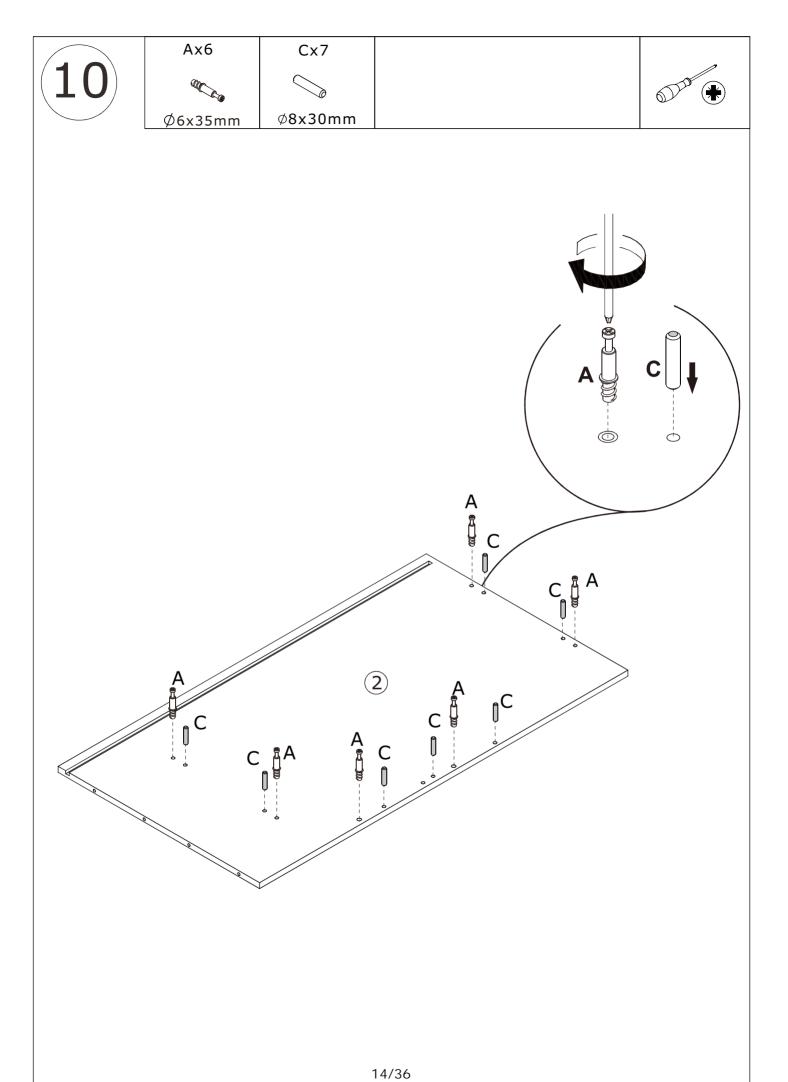

Les glissières doivent être séparées avant l'assemblage. Après la séparation, mettez de côté jusqu'au moment de l'assemblage.

When installing, please carefully confirm whether each screw corresponds to the manual, accessories with similar shapes can be distinguished by size