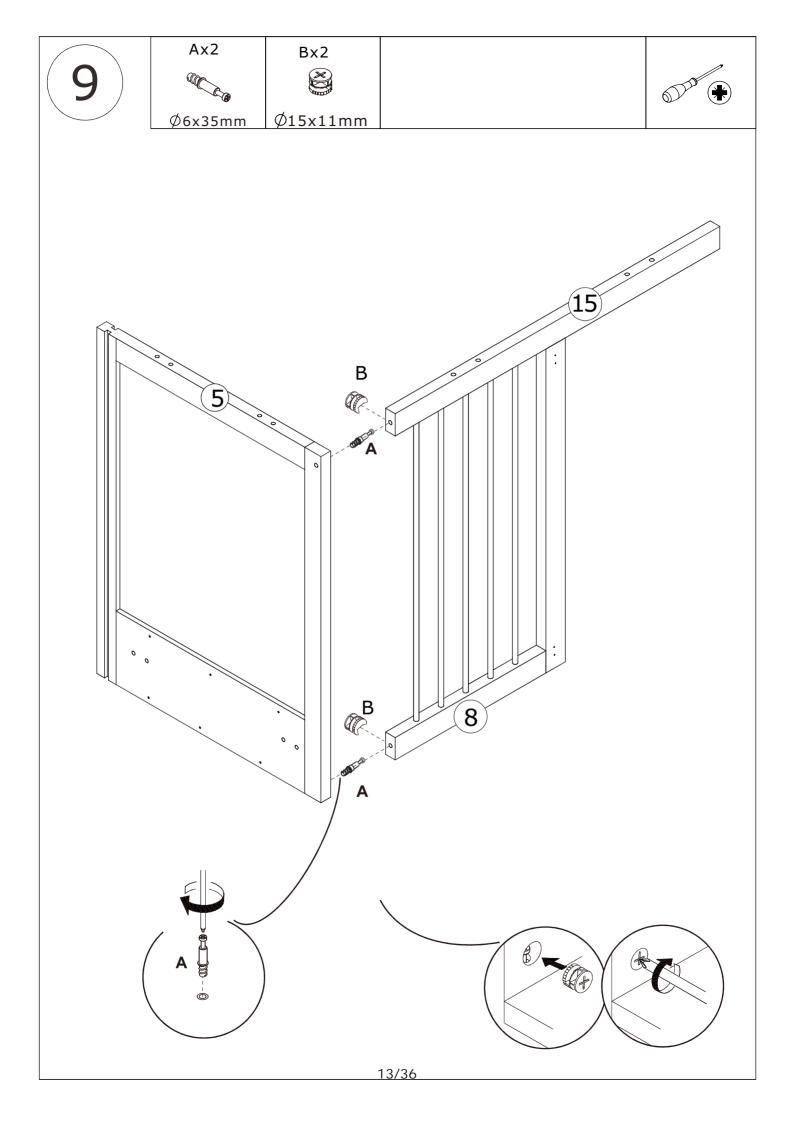

Les glissières doivent être séparées avant l'assemblage. Après la séparation, mettez de côté jusqu'au moment de l'assemblage.

When installing, please carefully confirm whether each screw corresponds to the manual, accessories with similar shapes can be distinguished by size