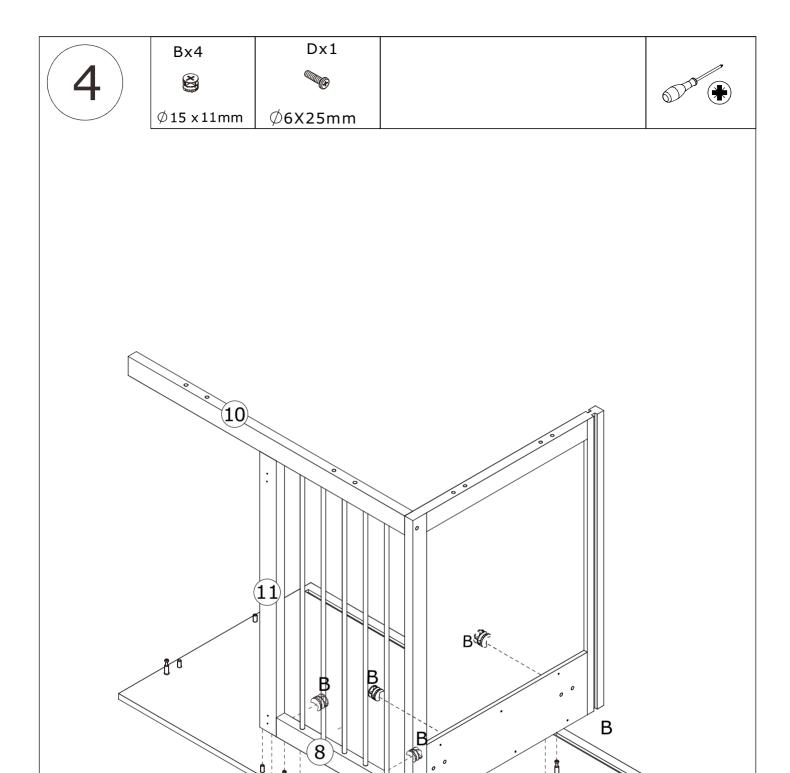

Les glissières doivent être séparées avant l'assemblage. Après la séparation, mettez de côté jusqu'au moment de l'assemblage.

When installing, please carefully confirm whether each screw corresponds to the manual, accessories with similar shapes can be distinguished by size