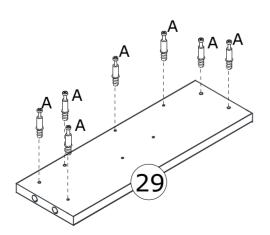

Les glissières doivent être séparées avant l'assemblage. Après la séparation, mettez de côté jusqu'au moment de l'assemblage.

When installing, please carefully confirm whether each screw corresponds to the manual, accessories with similar shapes can be distinguished by size