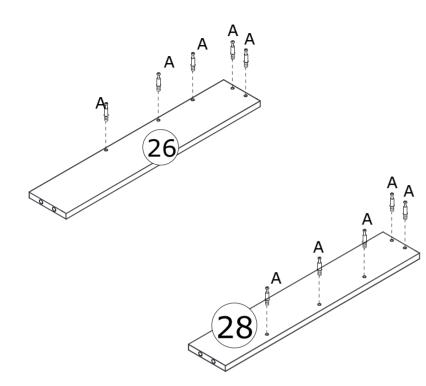

Les glissières doivent être séparées avant l'assemblage. Après la séparation, mettez de côté jusqu'au moment de l'assemblage.

When installing, please carefully confirm whether each screw corresponds to the manual, accessories with similar shapes can be distinguished by size