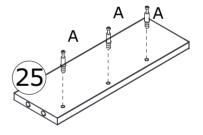

Les glissières doivent être séparées avant l'assemblage. Après la séparation, mettez de côté jusqu'au moment de l'assemblage.

When installing, please carefully confirm whether each screw corresponds to the manual, accessories with similar shapes can be distinguished by size