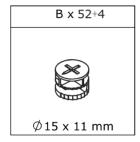

Ø15 x11mm

Ax3 Cx2 Bx2 Ø15x11mm Ø6x35mm Ø8x30mm 6

Ax3

Ø6x35mm

Cx6

\$\sigma 8x30mm\$

Bx6

Ø15x11mm