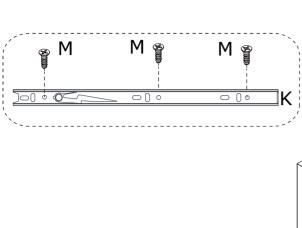

Les glissières doivent être séparées avant l'assemblage. Après la séparation, mettez de côté jusqu'au moment de l'assemblage.

When installing, please carefully confirm whether each screw corresponds to the manual, accessories with similar shapes can be distinguished by size