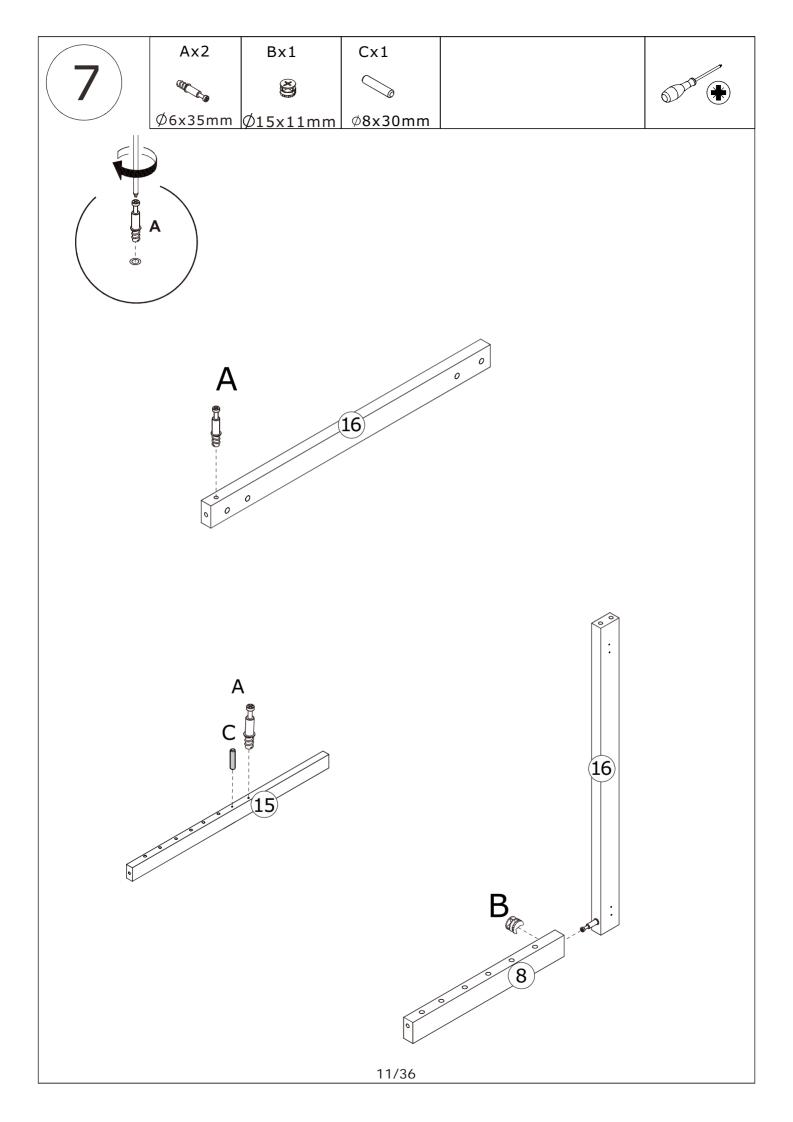

Les glissières doivent être séparées avant l'assemblage. Après la séparation, mettez de côté jusqu'au moment de l'assemblage.

When installing, please carefully confirm whether each screw corresponds to the manual, accessories with similar shapes can be distinguished by size