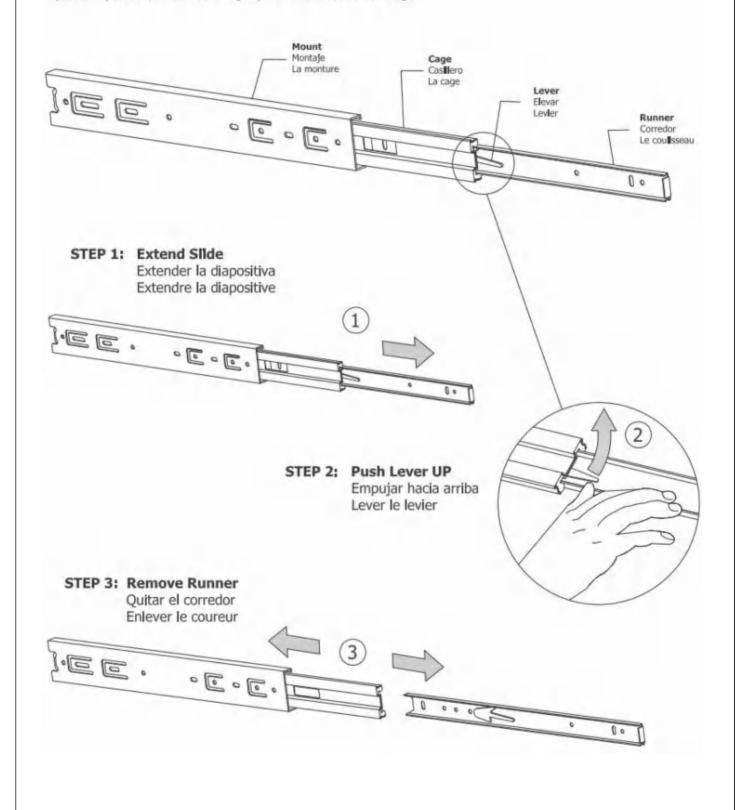

### Sildes Must Be Separated Before Assembly. After Separated, Set Aside Until Needed for Assembly.

Las diapositivas deben separarse antes del montaje.

Después de la separación, déjelo a un lado hasta que sea necesario.

Les glissières doivent être séparées avant l'assemblage. Après la séparation, mettez de côté jusqu'au moment de l'assemblage.

When installing, please carefully confirm whether each screw corresponds to the manual, accessories with similar shapes can be distinguished by size