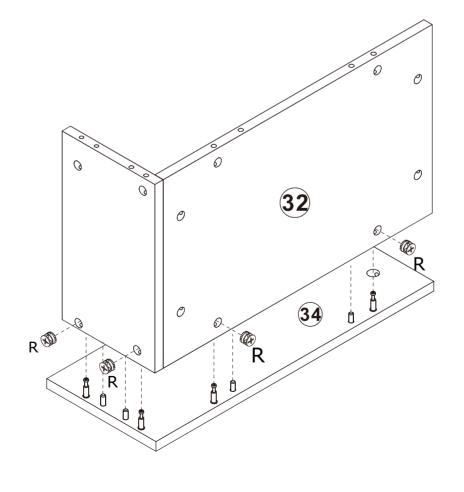

Les glissières doivent être séparées avant l'assemblage. Après la séparation, mettez de côté jusqu'au moment de l'assemblage.

When installing, please carefully confirm whether each screw corresponds to the manual, accessories with similar shapes can be distinguished by size