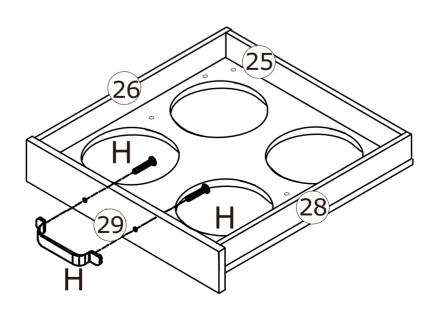

itivas deben separarse antes del montaje.

Después de la separación, déjelo a un lado hasta que sea necesario.

Les glissières doivent être séparées avant l'assemblage. Après la séparation, mettez de côté jusqu'au moment de l'assemblage.









When installing, please carefully confirm whether each screw corresponds to the manual, accessories with similar shapes can be distinguished by size

















































Ø15 x11mm

















Ax3 Cx2 Bx2 Ø15x11mm Ø6x35mm Ø8x30mm 6



Ax3

Ø6x35mm

Cx6

\$\sigma 8x30mm\$





Bx6



Ø15x11mm















Bx14 Cx12  $\emptyset$  15 x 11 mm  $\emptyset 8x30mm$ 24 22 C B B B C BR

Gx4 Gx12 Jx16 Jx4 Ø3x12mm Ø 3.5x14mm X2 X2 G





















X

Rx4

 $\emptyset$ 15 x 9.5 m m.  $\emptyset$ 15 x 11 m m



Bx3



















Rx6

Ø15 x 9.5mm

















### WARRANTY

### WARRANTY CLAIMS

- •There is a 30-day warranty for broken furniture or any other problems that do not work properly. The warranty will start from the date of purchase which must be verified by proof of purchase.
- •Before making a claim, we may be able to answer your query, simply call us. Please leave your purchase order number, along with some details of the problem, if you want a replacement part. We will arrange within 48 hours. If there is out of stock, we will reply with a shipping date.
- •The product must be used in accordance with the instructions provided. For health reasons.
- For other reasons, if the furniture needs to be returned, it must be cleaned and dried and operated within 30 days of receipt.

### **Type