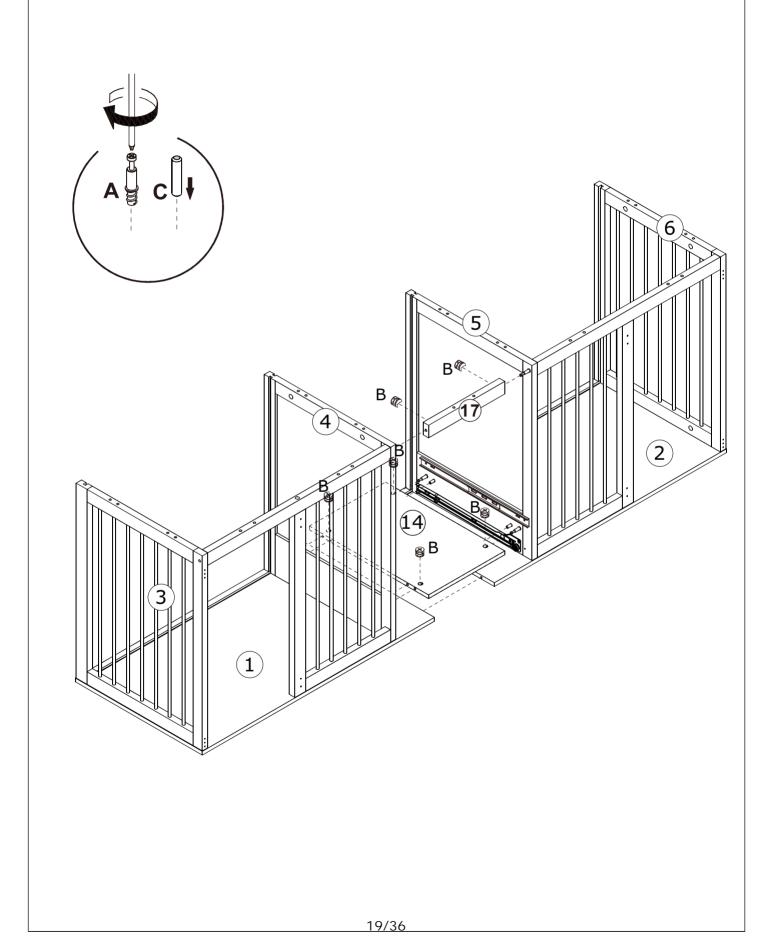

Les glissières doivent être séparées avant l'assemblage. Après la séparation, mettez de côté jusqu'au moment de l'assemblage.

When installing, please carefully confirm whether each screw corresponds to the manual, accessories with similar shapes can be distinguished by size