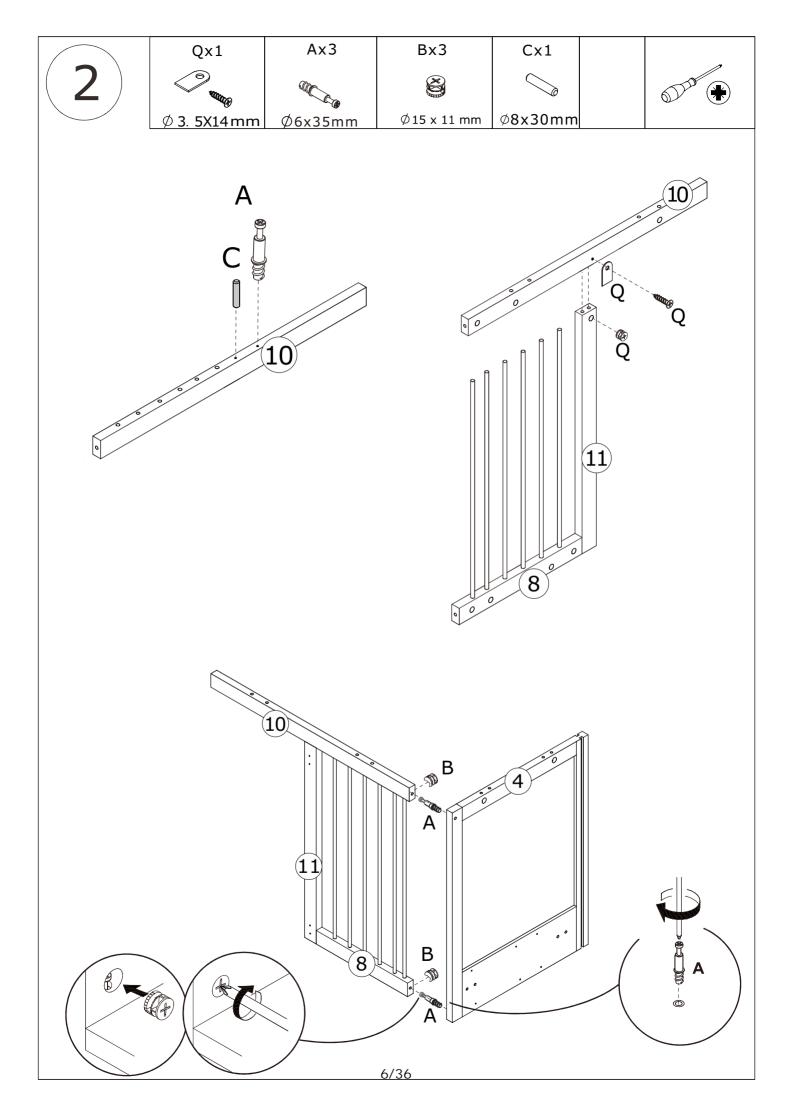

Les glissières doivent être séparées avant l'assemblage. Après la séparation, mettez de côté jusqu'au moment de l'assemblage.

When installing, please carefully confirm whether each screw corresponds to the manual, accessories with similar shapes can be distinguished by size