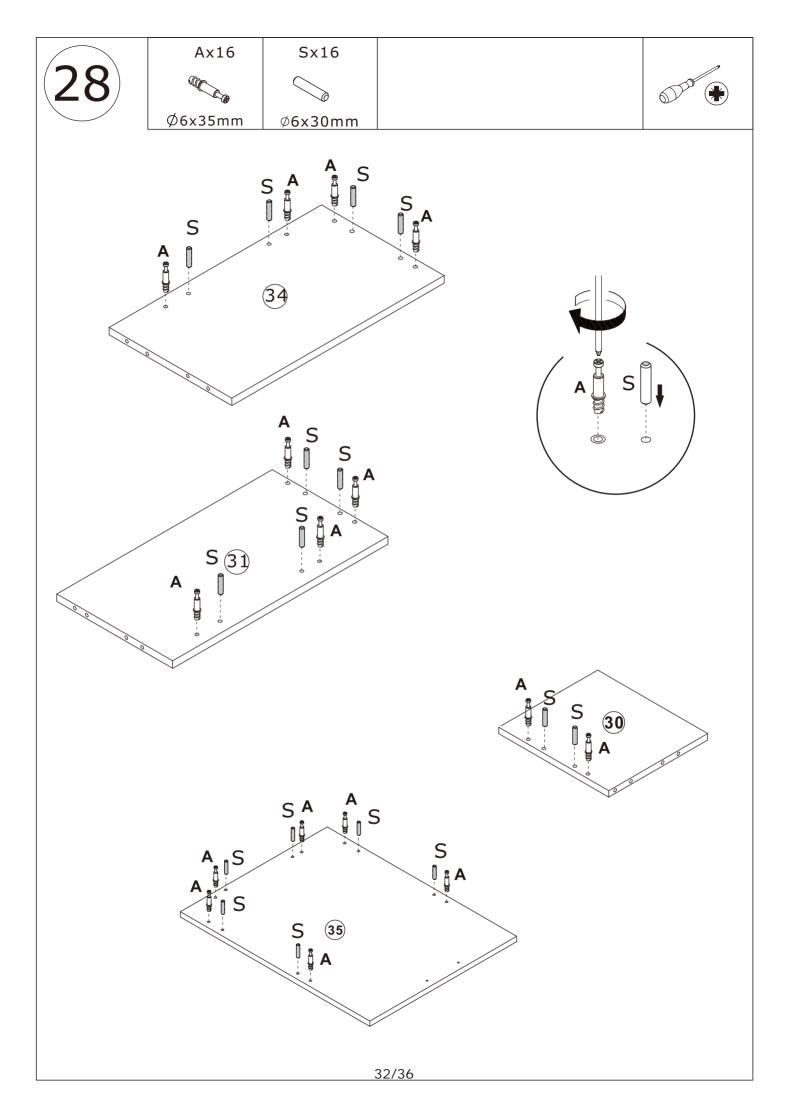

Les glissières doivent être séparées avant l'assemblage. Après la séparation, mettez de côté jusqu'au moment de l'assemblage.

When installing, please carefully confirm whether each screw corresponds to the manual, accessories with similar shapes can be distinguished by size