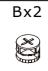

Les glissières doivent être séparées avant l'assemblage. Après la séparation, mettez de côté jusqu'au moment de l'assemblage.

When installing, please carefully confirm whether each screw corresponds to the manual, accessories with similar shapes can be distinguished by size