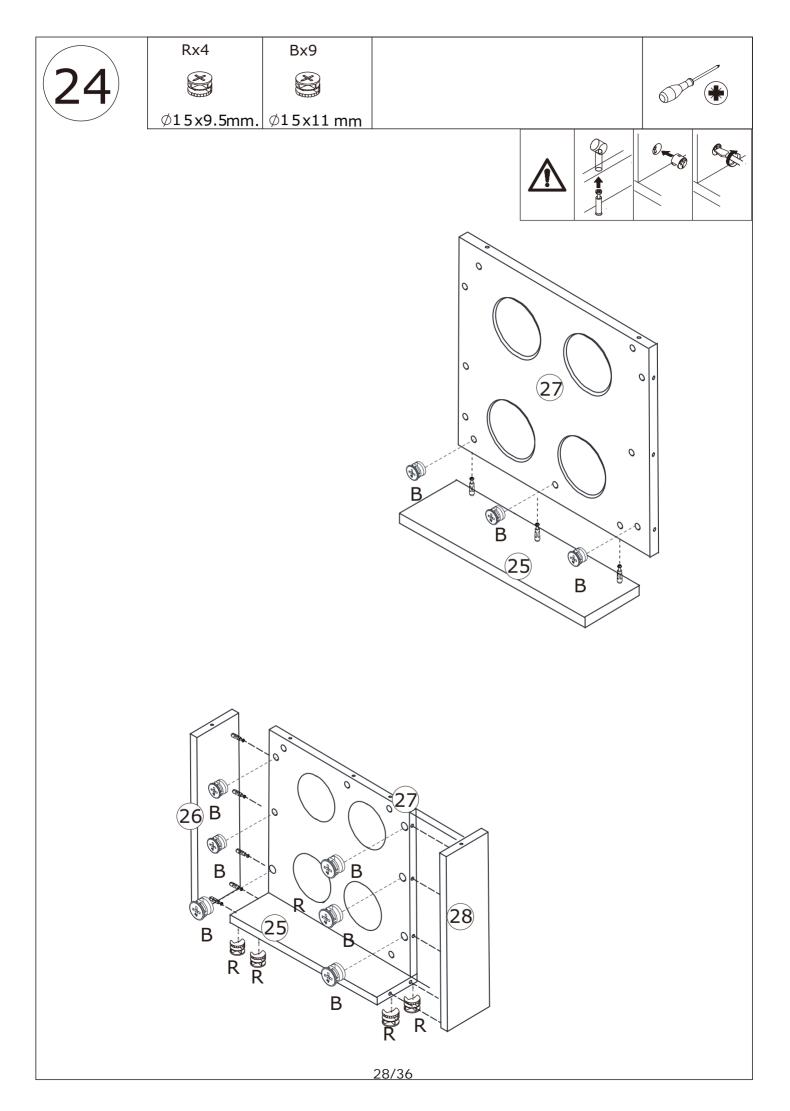

Les glissières doivent être séparées avant l'assemblage. Après la séparation, mettez de côté jusqu'au moment de l'assemblage.

When installing, please carefully confirm whether each screw corresponds to the manual, accessories with similar shapes can be distinguished by size

Bx14 Cx12  $\emptyset$  15 x 11 mm  $\emptyset 8x30mm$ 24 22 C B B B C BR

Gx4 Gx12 Jx16 Jx4 Ø3x12mm Ø 3.5x14mm X2 X2 G

X

Rx4

 $\emptyset$ 15 x 9.5 m m.  $\emptyset$ 15 x 11 m m

Bx3

Rx6

Ø15 x 9.5mm