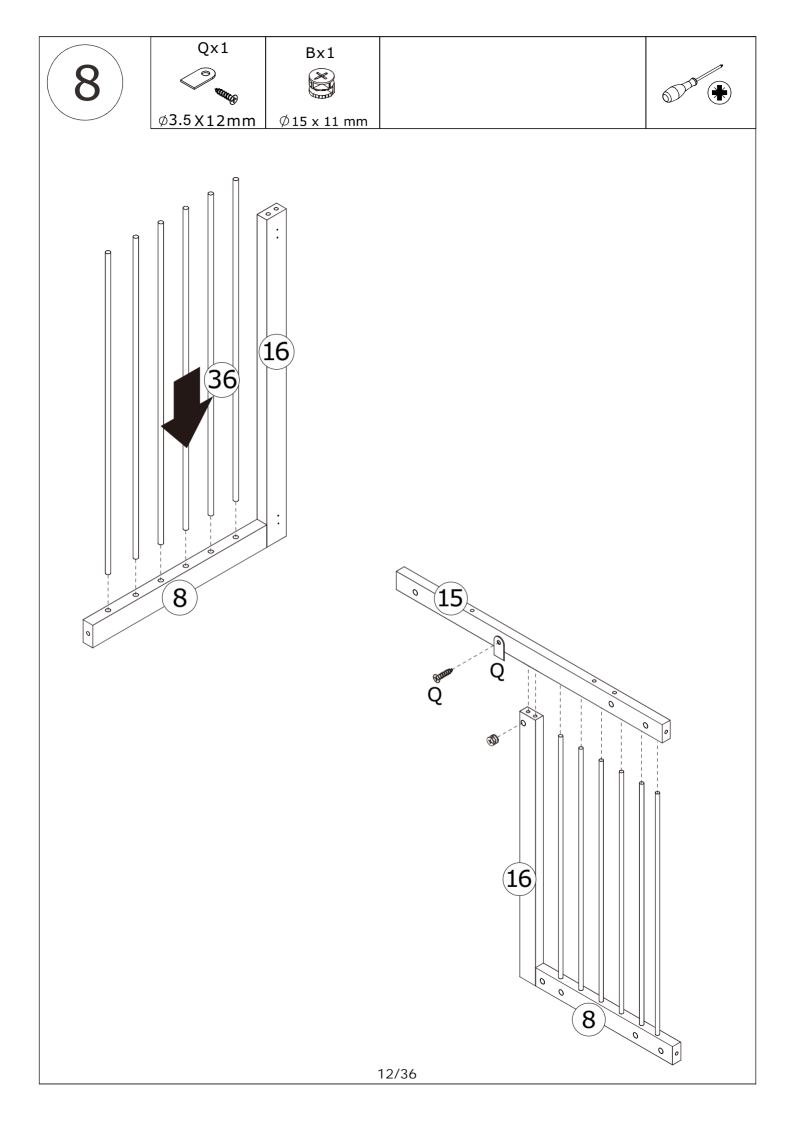

Les glissières doivent être séparées avant l'assemblage. Après la séparation, mettez de côté jusqu'au moment de l'assemblage.

When installing, please carefully confirm whether each screw corresponds to the manual, accessories with similar shapes can be distinguished by size