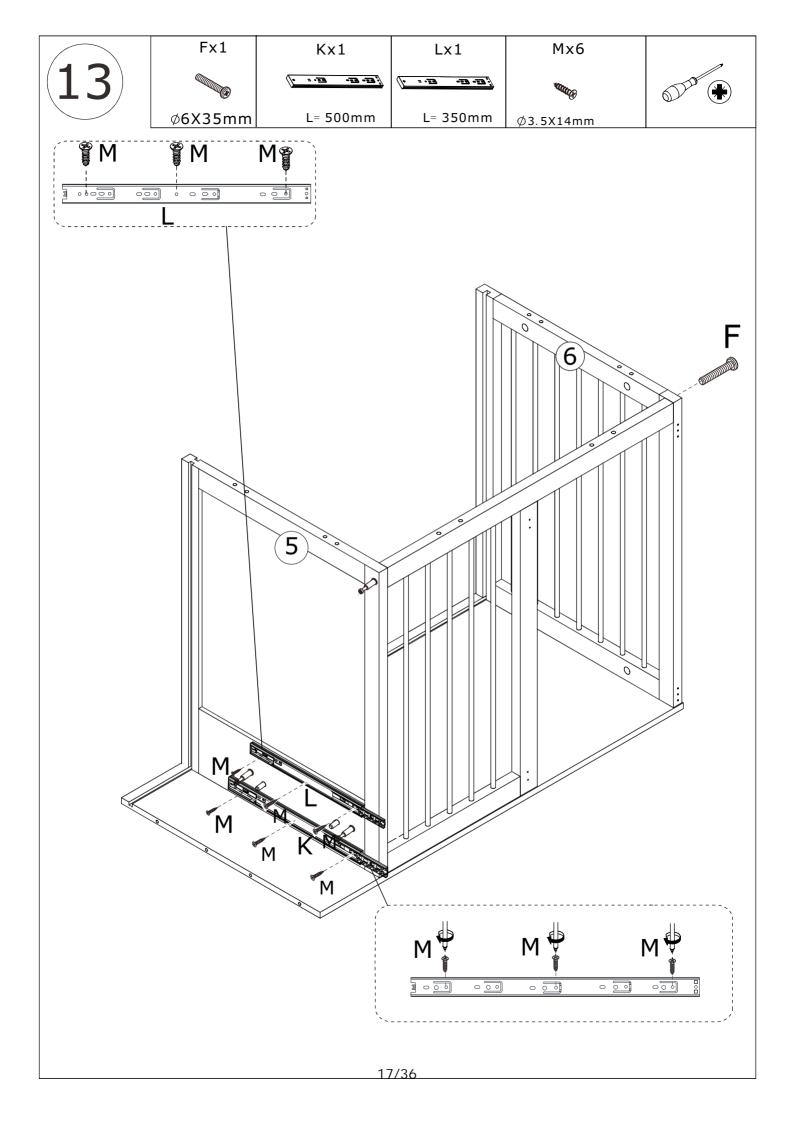

Les glissières doivent être séparées avant l'assemblage. Après la séparation, mettez de côté jusqu'au moment de l'assemblage.

When installing, please carefully confirm whether each screw corresponds to the manual, accessories with similar shapes can be distinguished by size