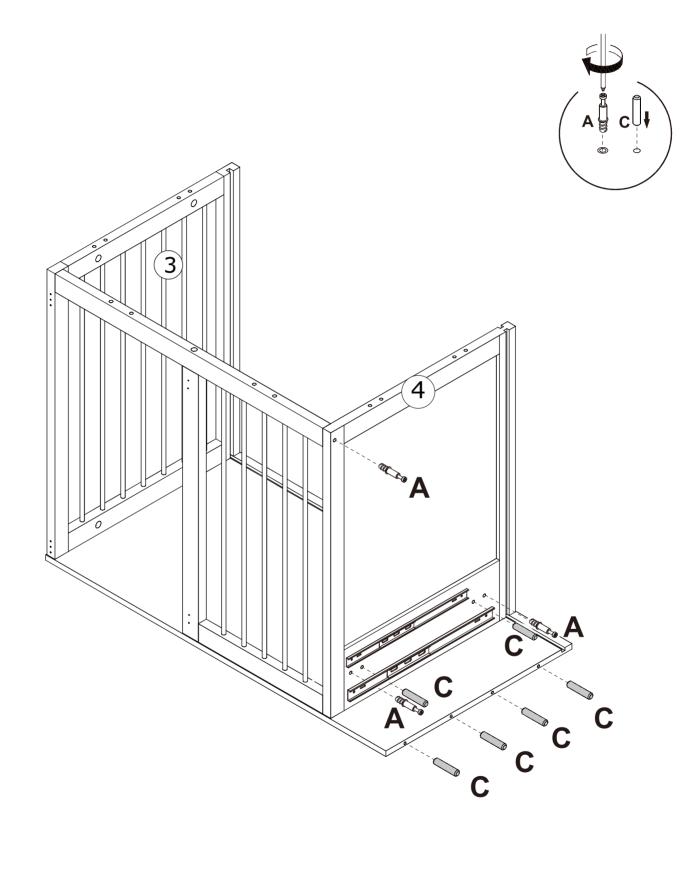

Les glissières doivent être séparées avant l'assemblage. Après la séparation, mettez de côté jusqu'au moment de l'assemblage.

When installing, please carefully confirm whether each screw corresponds to the manual, accessories with similar shapes can be distinguished by size