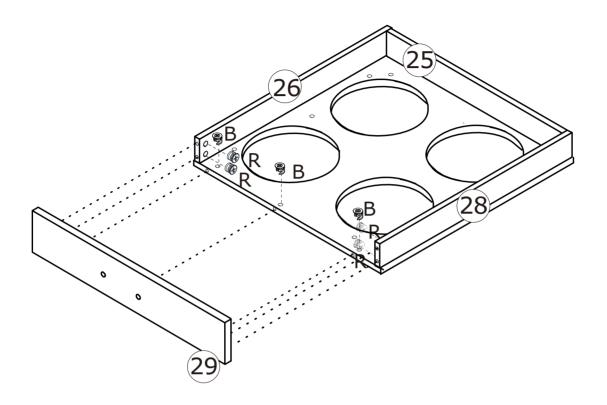

Les glissières doivent être séparées avant l'assemblage. Après la séparation, mettez de côté jusqu'au moment de l'assemblage.

When installing, please carefully confirm whether each screw corresponds to the manual, accessories with similar shapes can be distinguished by size