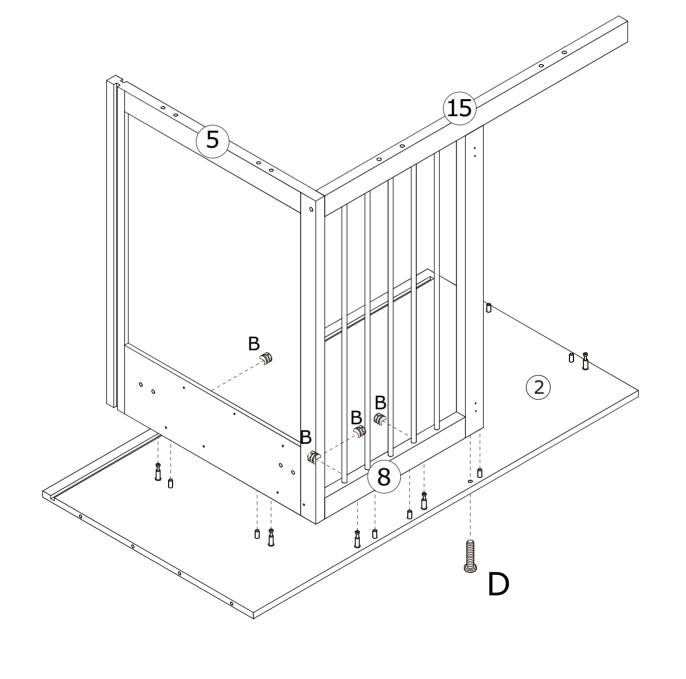

Les glissières doivent être séparées avant l'assemblage. Après la séparation, mettez de côté jusqu'au moment de l'assemblage.

When installing, please carefully confirm whether each screw corresponds to the manual, accessories with similar shapes can be distinguished by size