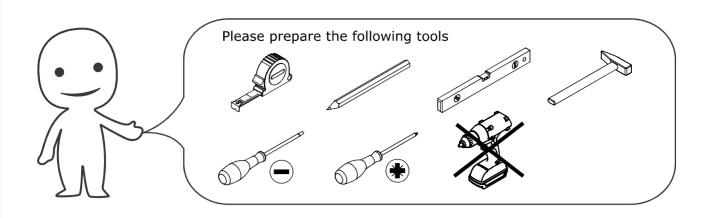

Ø15 x11mm

Ax3 Cx2 Bx2 Ø15x11mm Ø6x35mm Ø8x30mm 6

Ax3

Ø6x35mm

Cx6

\$\sigma 8x30mm\$

Bx6

Ø15x11mm