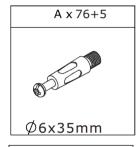

Ø15 x11mm

Ax3 Cx2 Bx2 Ø15x11mm Ø6x35mm Ø8x30mm 6

Ax3

Ø6x35mm

Cx6

\$\sigma 8x30mm\$

Bx6

Ø15x11mm