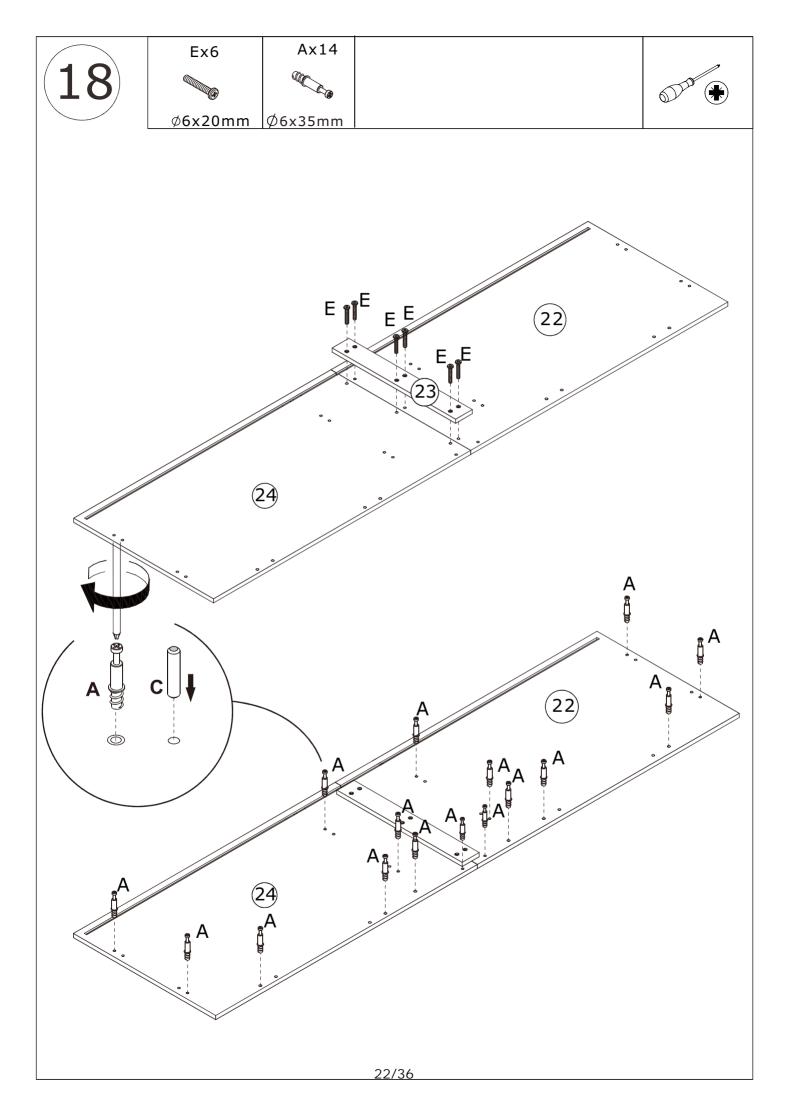

Les glissières doivent être séparées avant l'assemblage. Après la séparation, mettez de côté jusqu'au moment de l'assemblage.

When installing, please carefully confirm whether each screw corresponds to the manual, accessories with similar shapes can be distinguished by size