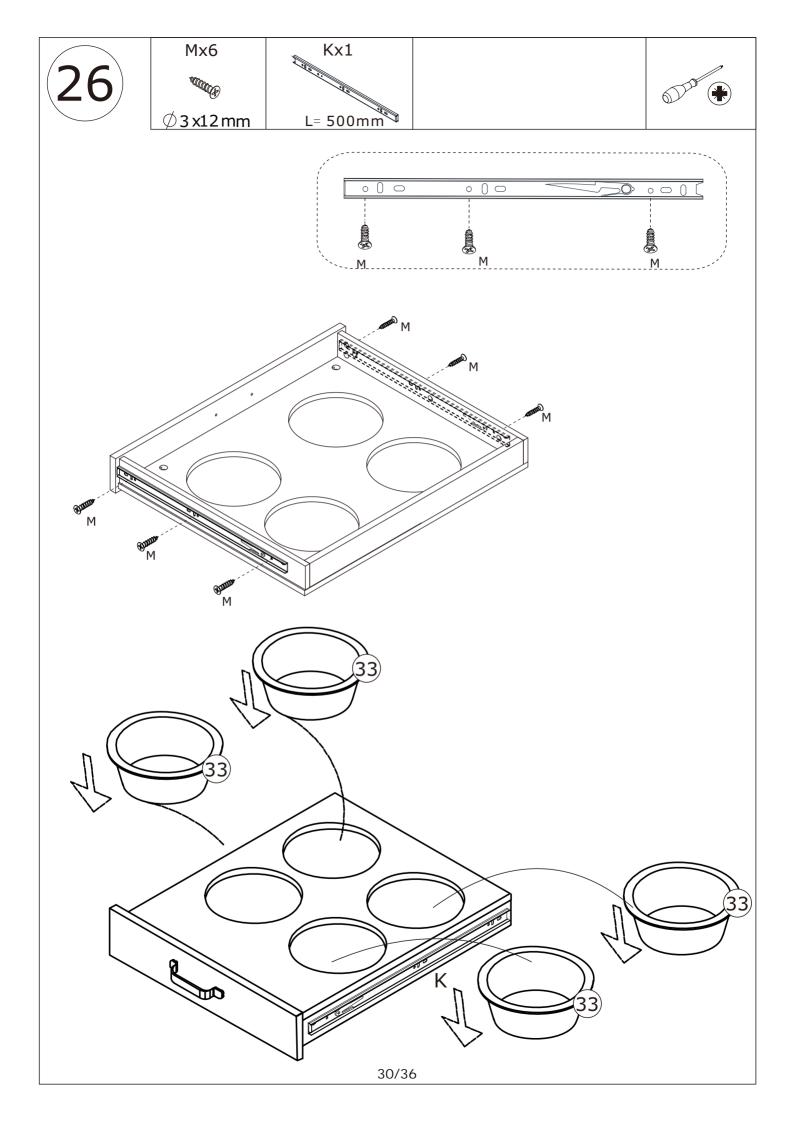

ivas deben separarse antes del montaje.

Después de la separación, déjelo a un lado hasta que sea necesario.

Les glissières doivent être séparées avant l'assemblage. Après la séparation, mettez de côté jusqu'au moment de l'assemblage.









When installing, please carefully confirm whether each screw corresponds to the manual, accessories with similar shapes can be distinguished by size

















































Ø15 x11mm

















Ax3 Cx2 Bx2 Ø15x11mm Ø6x35mm Ø8x30mm 6



Ax3

Ø6x35mm

Cx6

\$\sigma 8x30mm\$





Bx6



Ø15x11mm















Bx14 Cx12  $\emptyset$  15 x 11 mm  $\emptyset 8x30mm$ 24 22 C B B B C BR

Gx4 Gx12 Jx16 Jx4 Ø3x12mm Ø 3.5x14mm X2 X2 G





















X

Rx4

 $\emptyset$ 15 x 9.5 m m.  $\emptyset$ 15 x 11 m m



Bx3



















Rx6

Ø15 x 9.5mm

















### WARRANTY

### WARRANTY CLAIMS

- •There is a 30-day warranty for broken furniture or any other problems that do not work properly. The warranty will start from the date of purchase which must be verified by proof of purchase.
- •Before making a claim, we may be able to answer your query, simply call us. Please leave your purchase order number, along with some details of the problem, if you want a replacement part. We will arrange within 48 hours. If there is out of stock, we will reply with a shipping date.
- •The product must be used in accordance with the instructions provided. For health reasons.
- For other reasons, if the furniture needs to be returned, it must be cleaned and dried and operated within 30 days of receipt.

### **Type of