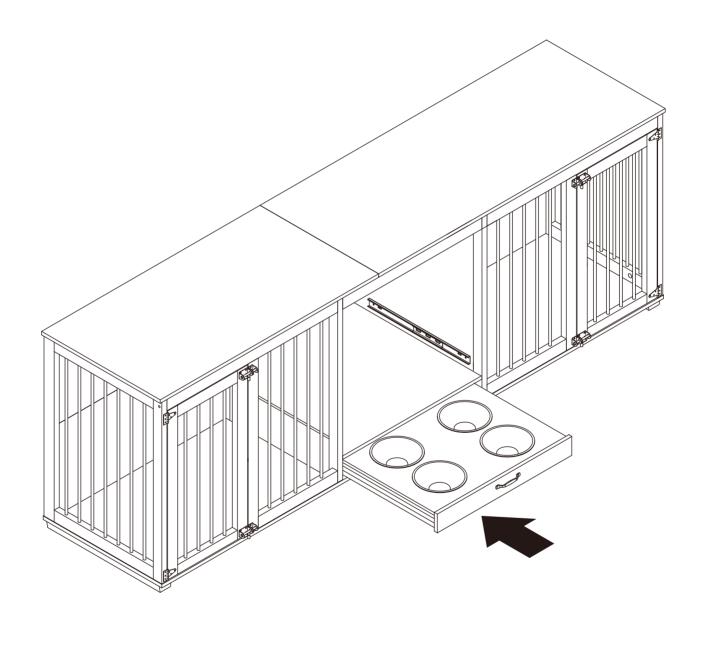

eben separarse antes del montaje.

Después de la separación, déjelo a un lado hasta que sea necesario.

Les glissières doivent être séparées avant l'assemblage. Après la séparation, mettez de côté jusqu'au moment de l'assemblage.









When installing, please carefully confirm whether each screw corresponds to the manual, accessories with similar shapes can be distinguished by size

















































Ø15 x11mm

















Ax3 Cx2 Bx2 Ø15x11mm Ø6x35mm Ø8x30mm 6



Ax3

Ø6x35mm

Cx6

\$\sigma 8x30mm\$





Bx6



Ø15x11mm















Bx14 Cx12  $\emptyset$  15 x 11 mm  $\emptyset 8x30mm$ 24 22 C B B B C BR

Gx4 Gx12 Jx16 Jx4 Ø3x12mm Ø 3.5x14mm X2 X2 G





















X

Rx4

 $\emptyset$ 15 x 9.5 m m.  $\emptyset$ 15 x 11 m m



Bx3



















Rx6

Ø15 x 9.5mm

















### WARRANTY

### WARRANTY CLAIMS

- •There is a 30-day warranty for broken furniture or any other problems that do not work properly. The warranty will start from the date of purchase which must be verified by proof of purchase.
- •Before making a claim, we may be able to answer your query, simply call us. Please leave your purchase order number, along with some details of the problem, if you want a replacement part. We will arrange within 48 hours. If there is out of stock, we will reply with a shipping date.
- •The product must be used in accordance with the instructions provided. For health reasons.
- For other reasons, if the furniture needs to be returned, it must be cleaned and dried and operated within 30 days of receipt.

### **Type of Warra