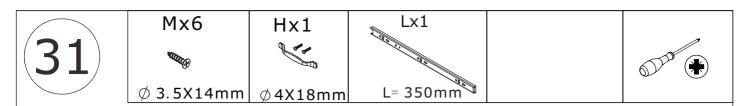

Les glissières doivent être séparées avant l'assemblage. Après la séparation, mettez de côté jusqu'au moment de l'assemblage.

When installing, please carefully confirm whether each screw corresponds to the manual, accessories with similar shapes can be distinguished by size