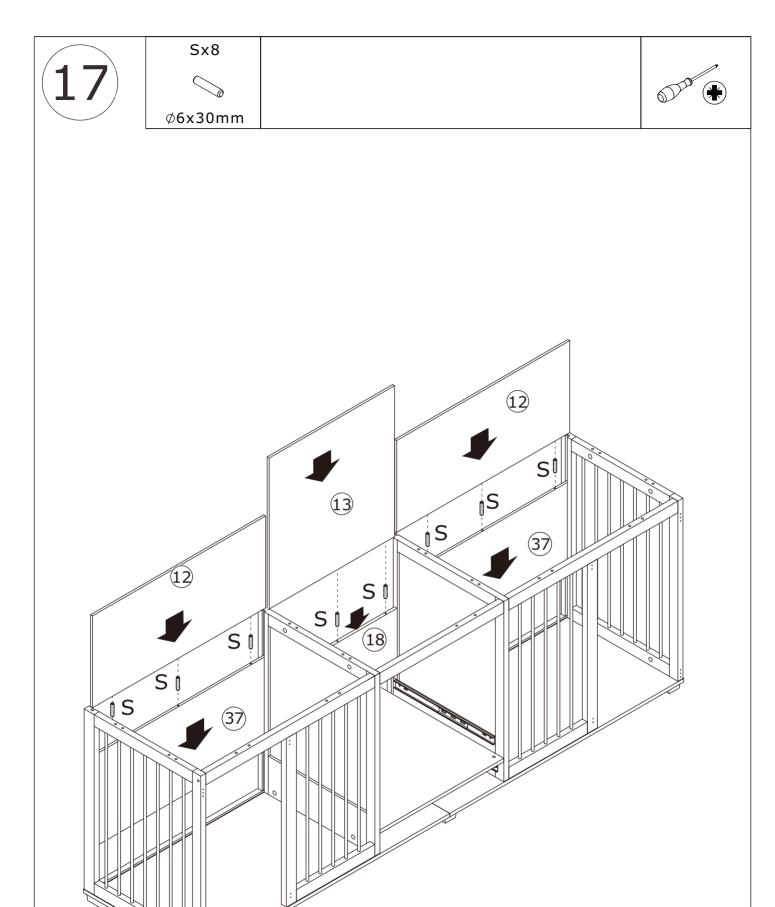

Les glissières doivent être séparées avant l'assemblage. Après la séparation, mettez de côté jusqu'au moment de l'assemblage.

When installing, please carefully confirm whether each screw corresponds to the manual, accessories with similar shapes can be distinguished by size