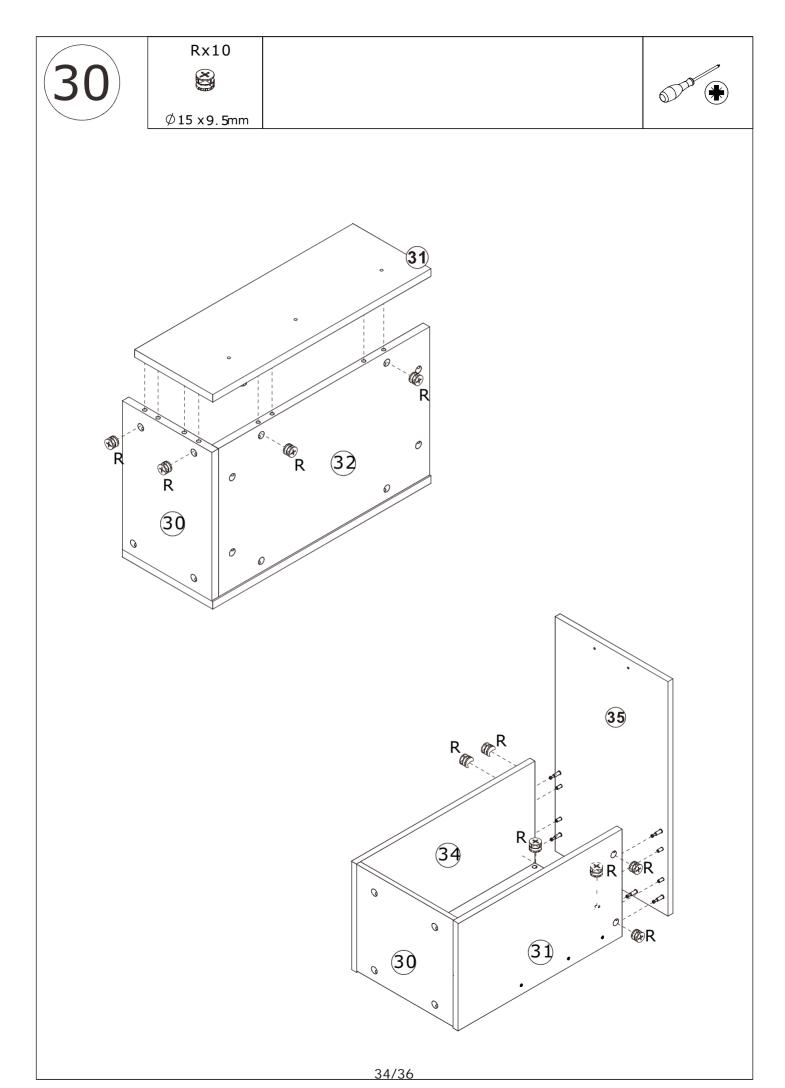

Les glissières doivent être séparées avant l'assemblage. Après la séparation, mettez de côté jusqu'au moment de l'assemblage.

When installing, please carefully confirm whether each screw corresponds to the manual, accessories with similar shapes can be distinguished by size