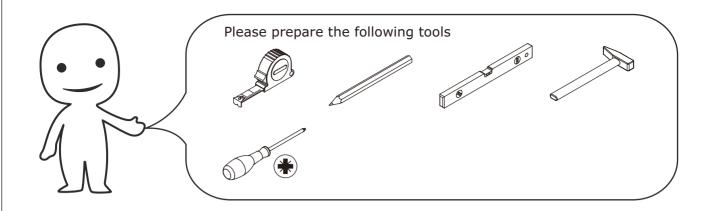

attachment, if not included with this product. Please purchase the wall attachment that fit your wall. If unsure, seek professional advice. Please read and follow each step of the instructions carefully.

#### **IMPORTANT!**

It is important that any product which is assembled usi

2 weeks after assembly, and once every 3 months - in order to assure stability through-out the lifespan of the product.

For regular maintenance and cleaning of the product, for the frame, please use a rag dipped in neutral detergent to fully wipe it, and then dry it with a clean rag. For glass materials, wipe with a rag dampened with water glass cleaner, and then dry with a dry rag.

Do not use an electric screwdriver, and do not use too much force when installing, because the board is easy to break.

juries





R x 2

Ø4 x 40 mm



When installing, please carefully confirm whether each screw corresponds to the manual, accessories with similar shapes can be distinguished by size

E x 8

Ø3 x 16 mm

K x 8

Q x 2



Ø4 x 12 mm

S x 4

Ø6 x 50 mm

T x 2

Ø4 x 35 mm





### AWARNIN



Children have died from furniture tipover. To reduce the risk of furniture tipover:

- ALWAYS install tipover restraint provided.
  NEVER put a TV on this product.
  NEVER allow children to stand,climb
- or hang on drawers, doors, or shelves. NEVER open more than one drawer
- at a time.
- Place heaviest items in the lowest drawers.

This is a permanent label. Do not remove!









Screw eccentric rod(A) into board 2 and 3 with a screwdriver as shown.









Insert wooden dowel(C) into board 6 a first.



Connect