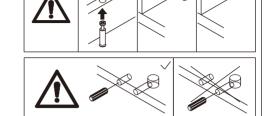

Do not use an electric screwdriver, and do not use too much force when installing, because the board is easy to break.

juries

R x 2

Ø4 x 40 mm

When installing, please carefully confirm whether each screw corresponds to the manual, accessories with similar shapes can be distinguished by size