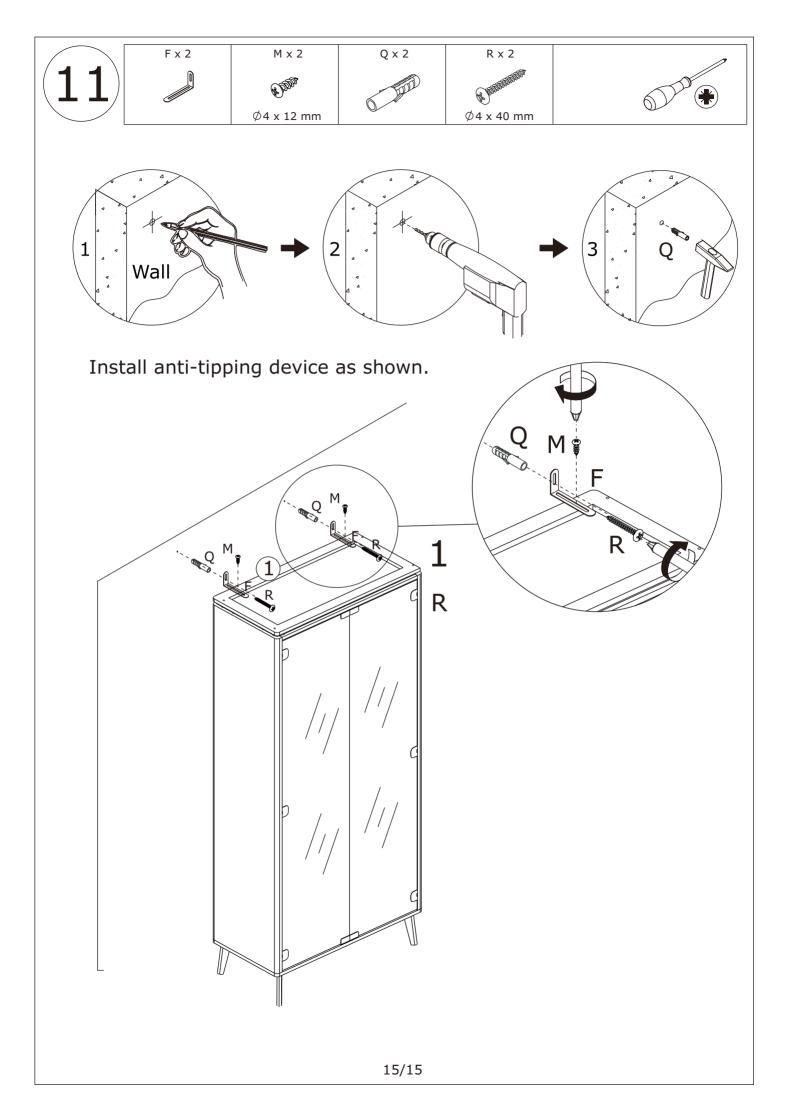

### AWARNIN

Children have died from furniture tipover. To reduce the risk of furniture tipover:

- ALWAYS install tipover restraint provided.
  NEVER put a TV on this product.
  NEVER allow children to stand,climb
- or hang on drawers, doors, or shelves. NEVER open more than one drawer
- at a time.
- Place heaviest items in the lowest drawers.

Do not use an electric screwdriver, and do not use too much force when installing, because the board is easy to break.

juries

R x 2

Ø4 x 40 mm

When installing, please carefully confirm whether each screw corresponds to the manual, accessories with similar shapes can be distinguished by size