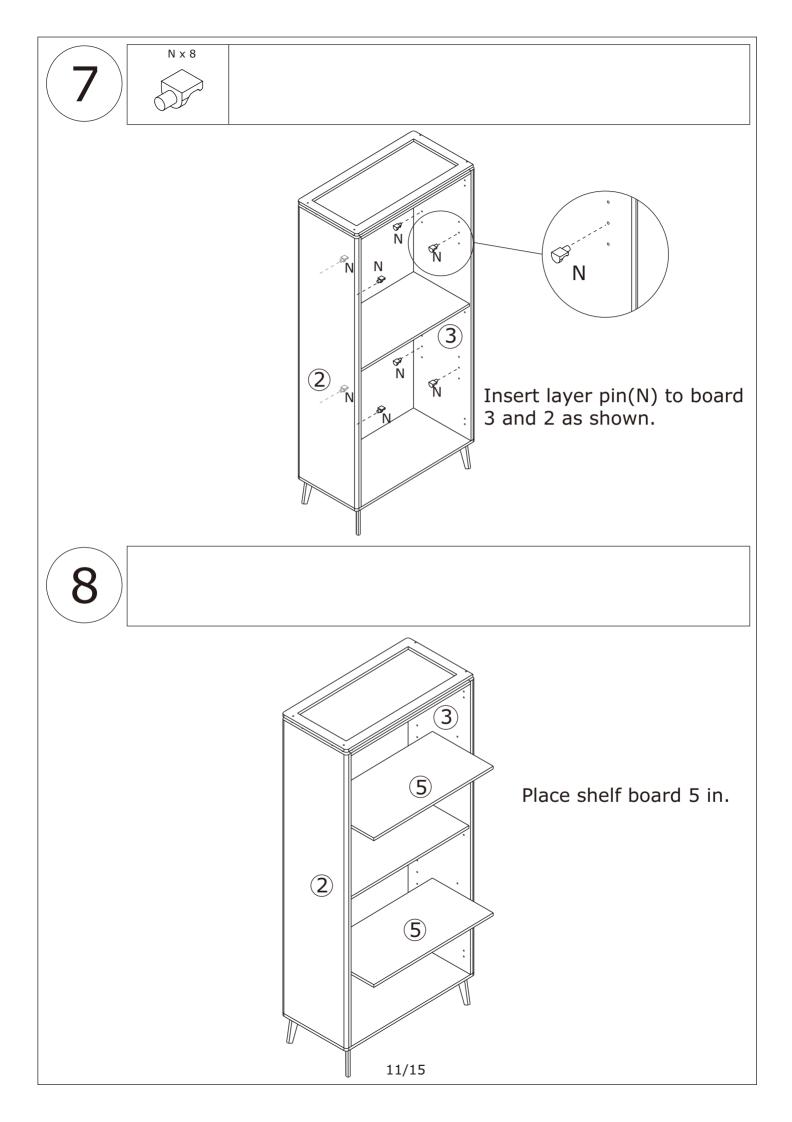

ver restraint provided.
  NEVER put a TV on this product.
  NEVER allow children to stand,climb
- or hang on drawers, doors, or shelves. NEVER open more than one drawer
- at a time.
- Place heaviest items in the lowest drawers.

This is a permanent label. Do not remove!









Screw eccentric rod(A) into board 2 and 3 with a screwdriver as shown.









Insert wooden dowel(C) into board 6 a first.



Connect board 3 and 2 to board 12 and 6 , add cam lock(B) into board 6,12 and turn clockwise to tighten as shown.







Insert back board 7 along available grooves as shown.









Attach board 1 to board 9 at first, and fix with screw(D) as shown.





Fix part(L) to board 12 using screw(H) as shown.





Attach leg 10 to board 4 using wooden dowel(C), and fix with screw(U) as shown.









Insert buckle(K) into back slots and fix with screw(E) as shown.





## **WARRANTY**

#### **WARRANTY CLAIMS**

work properly. The warranty will start from the date of purchase which must be verified by proof of purchase.

- •Before making a claim, we may be able to answer your query, simply call us. Please leave your purchase order number, along with some details of the problem, if you want a replacement part. We will arrange within 48 hours. If there is out of stock, we will reply with a shipping date.
- •The product must be used in accordance with the instructions provided. For health reasons.
- •For other reasons, if the furniture needs to be returned, it must be cleaned and dried and operated within 30 days of receipt.

#### **Type of Warranty Claim**

rniture instructions wi