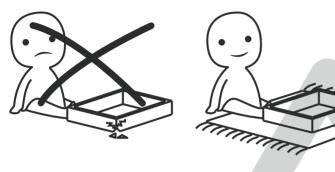

#### **AVOID SCRATCHES!**

In order furnuture should be assembled on a soft layer-could be a rug.