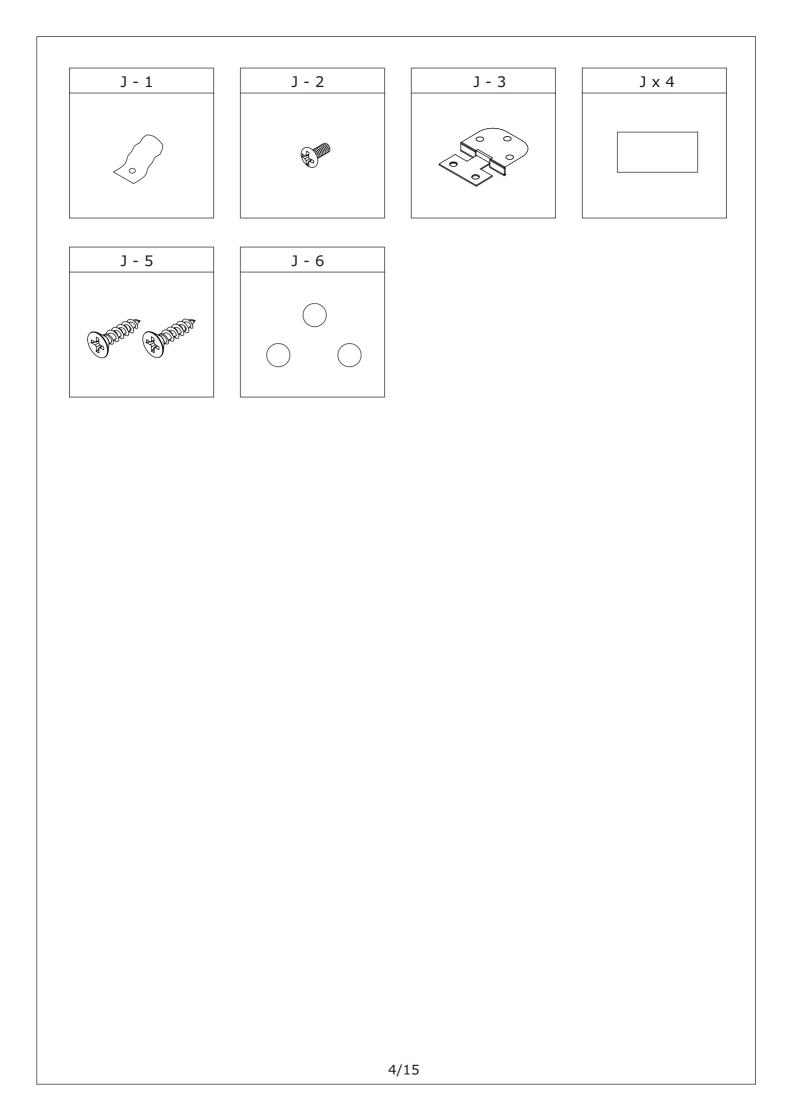

which is assembled usi

2 weeks after assembly, and once every 3 months - in order to assure stability through-out the lifespan of the product.

For regular maintenance and cleaning of the product, for the frame, please use a rag dipped in neutral detergent to fully wipe it, and then dry it with a clean rag. For glass materials, wipe with a rag dampened with water glass cleaner, and then dry with a dry rag.

Do not use an electric screwdriver, and do not use too much force when installing, because the board is easy to break.

juries





R x 2

Ø4 x 40 mm



When installing, please carefully confirm whether each screw corresponds to the manual, accessories with similar shapes can be distinguished by size

E x 8

Ø3 x 16 mm

K x 8

Q x 2



Ø4 x 12 mm

S x 4

Ø6 x 50 mm

T x 2

Ø4 x 35 mm





### AWARNIN



Children have died from furniture tipover. To reduce the risk of furniture tipover:

- ALWAYS install tipover restraint provided.
  NEVER put a TV on this product.
  NEVER allow children to stand,climb
- or hang on drawers, doors, or shelves. NEVER open more than one drawer
- at a time.
- Place heaviest items in the lowest drawers.

This is a permanent label. Do not remove!









Screw eccentric rod(A) into board 2 and 3 with a screwdriver as shown.









Insert wooden dowel(C) into board 6 a first.



Connect board 3 and 2 to board 12 and 6 , add cam lock(B) into board 6,12 and turn clockwise to tighten as shown.







Insert back board 7 along available grooves as shown.









Attach board 1 to board 9 at first, and fix with screw(D) as shown.





Fix part(L