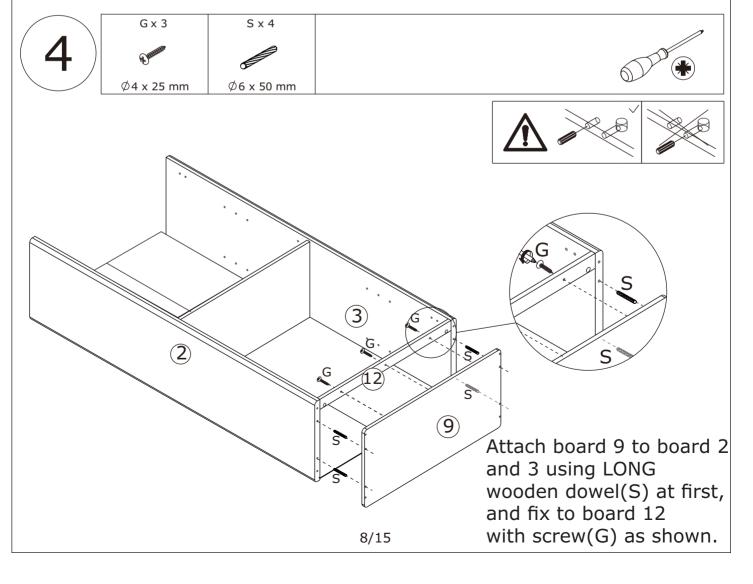

E x 8

Ø3 x 16 mm

K x 8

Q x 2

Ø4 x 12 mm

S x 4

Ø6 x 50 mm

T x 2

This is a permanent label. Do not remove!

Screw eccentric rod(A) into board 2 and 3 with a screwdriver as shown.

Insert wooden dowel(C) into board 6 a first.

Connect board 3 and 2 to board 12 and 6 , add cam lock(B) into board 6,12 and turn clockwise to tighten as shown.