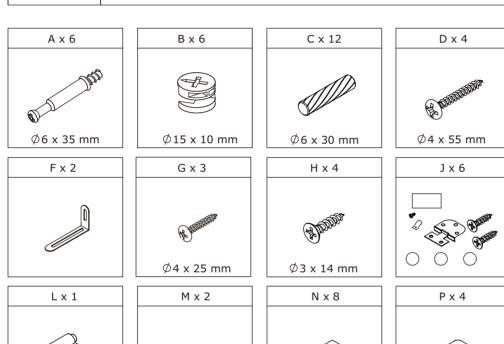

Do not use an electric screwdriver, and do not use too much force when installing, because the board is easy to break.

juries

R x 2

Ø4 x 40 mm

When installing, please carefully confirm whether each screw corresponds to the manual, accessories with similar shapes can be distinguished by size

E x 8

Ø3 x 16 mm

K x 8

Q x 2

Ø4 x 12 mm

S x 4

Ø6 x 50 mm

T x 2

Ø4 x 35 mm