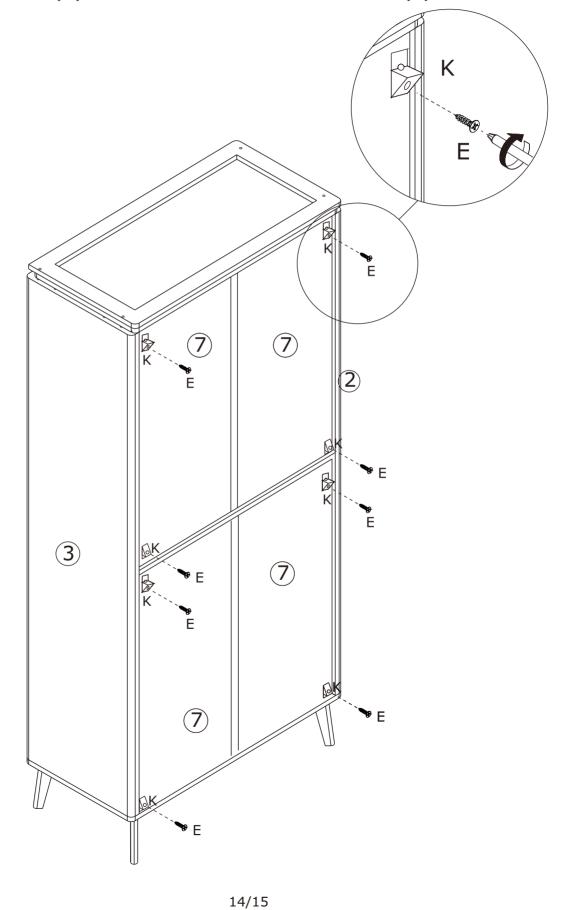

ildren to stand,climb
- or hang on drawers, doors, or shelves. NEVER open more than one drawer
- at a time.
- Place heaviest items in the lowest drawers.

This is a permanent label. Do not remove!









Screw eccentric rod(A) into board 2 and 3 with a screwdriver as shown.









Insert wooden dowel(C) into board 6 a first.



Connect board 3 and 2 to board 12 and 6 , add cam lock(B) into board 6,12 and turn clockwise to tighten as shown.







Insert back board 7 along available grooves as shown.









Attach board 1 to board 9 at first, and fix with screw(D) as shown.





Fix part(L) to board 12 using screw(H) as shown.





Attach leg 10 to board 4 using wooden dowel(C), and fix with screw(U) as shown.









Insert buckle(K) into back slots and fix with screw(E) as shown.





## **WARRANTY**

#### **WARRANTY CLAIMS**

work properly. The warranty will start from the date of purchase which must be verified by proof of purchase.

- •Before making a claim, we may be able to answer your query, simply call us. Please leave your purchase order number, along with some details of the problem, if you want a replacement part. We will arrange within 48 hours. If there is out of stock, we will reply with a shipping date.
- •The product must be used in accordance with the instructions provided. For health reasons.
- •For other reasons, if the furniture needs to be returned, it must be cleaned and dried and operated within 30 days of receipt.

#### **Type of Warranty Claim**

rniture instructions will invalidate the war

- •Failure to follow the fu
- •Does not include dam