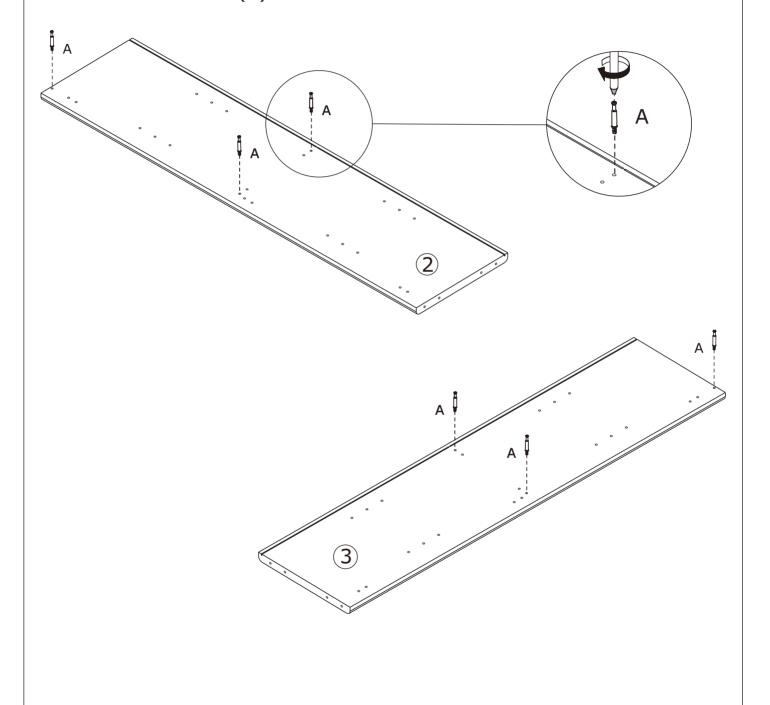

This is a permanent label. Do not remove!

Screw eccentric rod(A) into board 2 and 3 with a screwdriver as shown.

Insert wooden dowel(C) into board 6 a first.

Connect board 3 and 2 to board 12 and 6 , add cam lock(B) into board 6,12 and turn clockwise to tighten as shown.