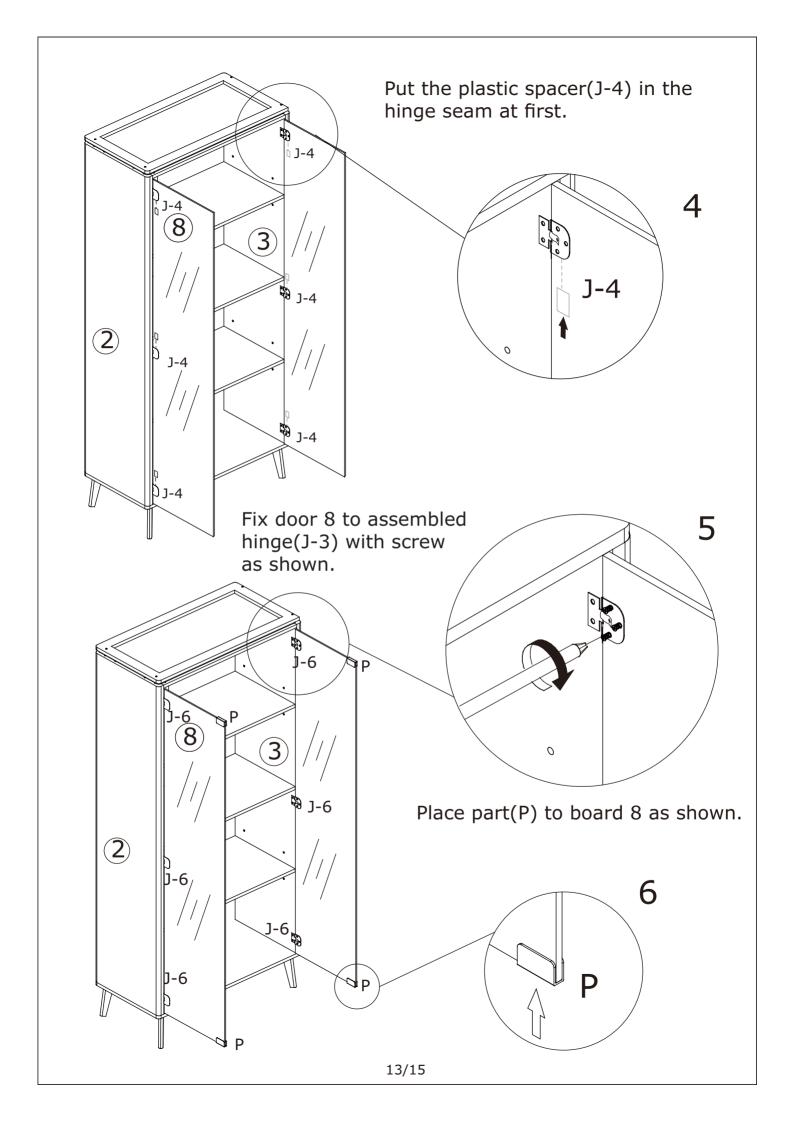

restraint provided.
  NEVER put a TV on this product.
  NEVER allow children to stand,climb
- or hang on drawers, doors, or shelves. NEVER open more than one drawer
- at a time.
- Place heaviest items in the lowest drawers.

This is a permanent label. Do not remove!









Screw eccentric rod(A) into board 2 and 3 with a screwdriver as shown.









Insert wooden dowel(C) into board 6 a first.



Connect board 3 and 2 to board 12 and 6 , add cam lock(B) into board 6,12 and turn clockwise to tighten as shown.







Insert back board 7 along available grooves as shown.









Attach board 1 to board 9 at first, and fix with screw(D) as shown.





Fix part(L) to board 12 using screw(H) as shown.





Attach leg 10 to board 4 using wooden dowel(C), and fix with screw(U) as shown.









Insert buckle(K) into back slots and fix with screw(E) as shown.





## **WARRANTY**

#### **WARRANTY CLAIMS**

work properly. The warranty will start from the date of purchase which must be verified by proof of purchase.

- •Before making a claim, we may be able to answer your query, simply call us. Please leave your purchase order number, along with some details of the problem, if you want a replacement part. We will arrange within 48 hours. If there is out of stock, we will reply with a shipping date.
- •The product must be used in accordance with the instructions provided. For health reasons.
- •For other reasons, if the furniture needs to be returned, it must be cleaned and dried and operated within 30 days of receipt.

#### **Type of Warranty Claim**

rniture instructions will i