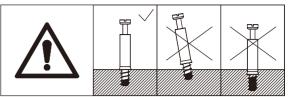

Do not use an electric screwdriver, and do not use too much force when installing, because the board is easy to break.

juries

R x 2

Ø4 x 40 mm

When installing, please carefully confirm whether each screw corresponds to the manual, accessories with similar shapes can be distinguished by size