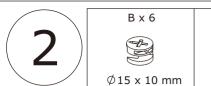

This is a permanent label. Do not remove!

Screw eccentric rod(A) into board 2 and 3 with a screwdriver as shown.

Insert wooden dowel(C) into board 6 a first.

Connect board 3 and 2 to board 12 and 6 , add cam lock(B) into board 6,12 and turn clockwise to tighten as shown.