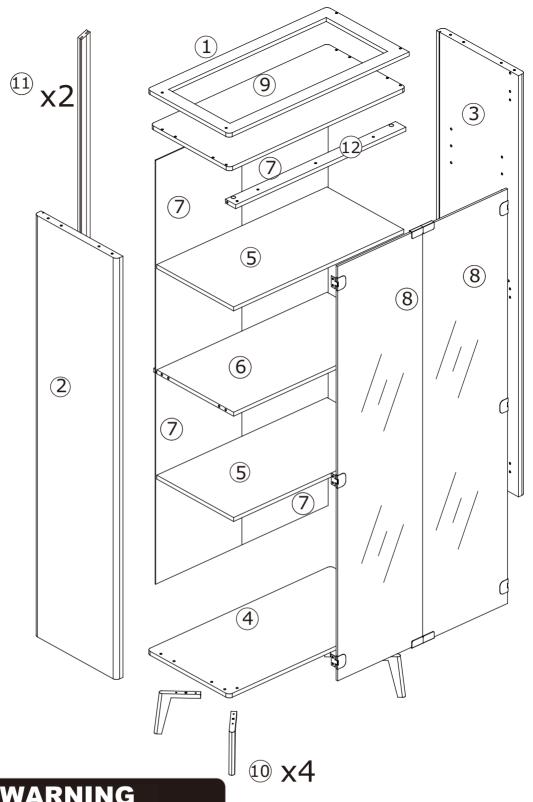

This is a permanent label. Do not remove!

Screw eccentric rod(A) into board 2 and 3 with a screwdriver as shown.

Insert wooden dowel(C) into board 6 a first.

Connect board 3 and 2 to board 12 and 6 , add cam lock(B) into board 6,12 and turn clockwise to tighten as shown.

Insert back board 7 along available grooves as shown.

Attach board 1 to board 9 at first, and fix with screw(D) as shown.

Fix part(L) to board 12 using screw(H) as shown.

Attach leg 10 to board 4 using wooden dowel(C), and fix with screw(U) as shown.

Insert buckle(K) into back slots and fix with screw(E) as shown.