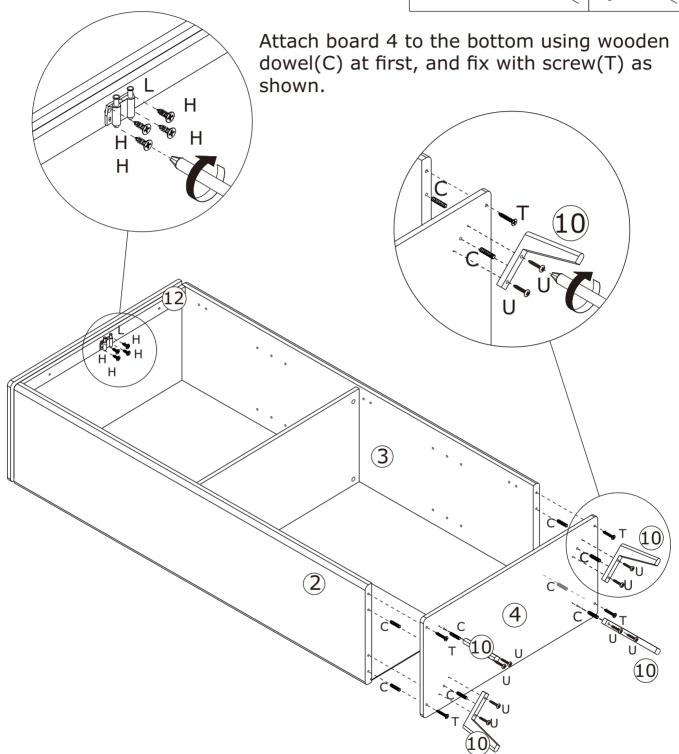

Insert back board 7 along available grooves as shown.

Attach board 1 to board 9 at first, and fix with screw(D) as shown.

Fix part(L) to board 12 using screw(H) as shown.

Attach leg 10 to board 4 using wooden dowel(C), and fix with screw(U) as shown.