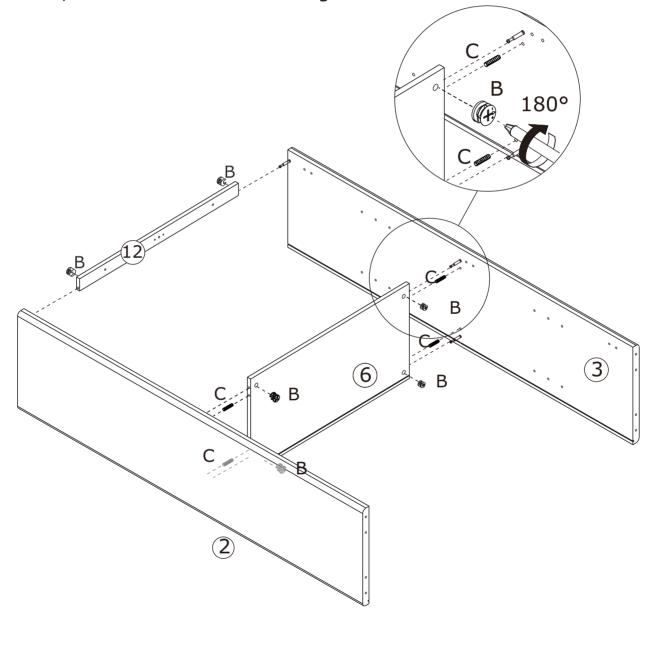

This is a permanent label. Do not remove!

Screw eccentric rod(A) into board 2 and 3 with a screwdriver as shown.

Insert wooden dowel(C) into board 6 a first.

Connect board 3 and 2 to board 12 and 6 , add cam lock(B) into board 6,12 and turn clockwise to tighten as shown.