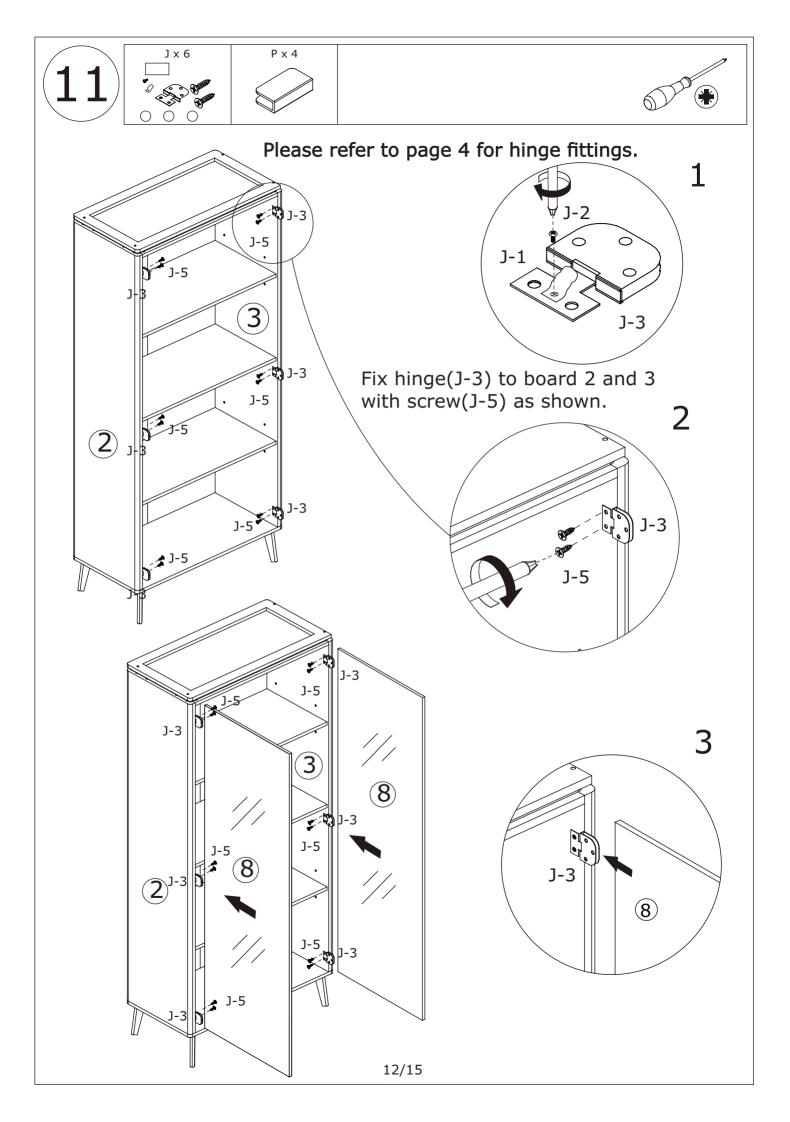

r restraint provided.
  NEVER put a TV on this product.
  NEVER allow children to stand,climb
- or hang on drawers, doors, or shelves. NEVER open more than one drawer
- at a time.
- Place heaviest items in the lowest drawers.

This is a permanent label. Do not remove!









Screw eccentric rod(A) into board 2 and 3 with a screwdriver as shown.









Insert wooden dowel(C) into board 6 a first.



Connect board 3 and 2 to board 12 and 6 , add cam lock(B) into board 6,12 and turn clockwise to tighten as shown.







Insert back board 7 along available grooves as shown.









Attach board 1 to board 9 at first, and fix with screw(D) as shown.





Fix part(L) to board 12 using screw(H) as shown.





Attach leg 10 to board 4 using wooden dowel(C), and fix with screw(U) as shown.









Insert buckle(K) into back slots and fix with screw(E) as shown.





## **WARRANTY**

#### **WARRANTY CLAIMS**

work properly. The warranty will start from the date of purchase which must be verified by proof of purchase.

- •Before making a claim, we may be able to answer your query, simply call us. Please leave your purchase order number, along with some details of the problem, if you want a replacement part. We will arrange within 48 hours. If there is out of stock, we will reply with a shipping date.
- •The product must be used in accordance with the instructions provided. For health reasons.
- •For other reasons, if the furniture needs to be returned, it must be cleaned and dried and operated within 30 days of receipt.

#### **Type of Warranty Claim**

rniture instructions will