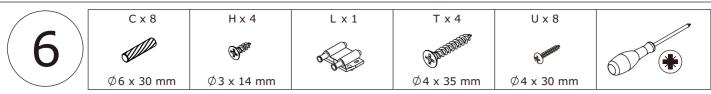

Do not use an electric screwdriver, and do not use too much force when installing, because the board is easy to break.

juries

R x 2

Ø4 x 40 mm

When installing, please carefully confirm whether each screw corresponds to the manual, accessories with similar shapes can be distinguished by size

E x 8

Ø3 x 16 mm

K x 8

Q x 2

Ø4 x 12 mm

S x 4

Ø6 x 50 mm

T x 2

Ø4 x 35 mm