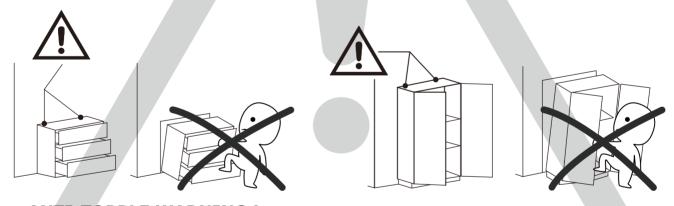

#### ANTI-TOPPLE WARNING!

Overturned furniture can cause serious or fatal crush in to use the wall attachment, if not included with this product. Please purchase the wall attachment that fit your wall. If unsure, seek professional advice. Please read and follow each step of the instructions carefully.

### AWARNIN

Children have died from furniture tipover. To reduce the risk of furniture tipover:

- ALWAYS install tipover restraint provided.
  NEVER put a TV on this product.
  NEVER allow children to stand,climb
- or hang on drawers, doors, or shelves. NEVER open more than one drawer
- at a time.
- Place heaviest items in the lowest drawers.