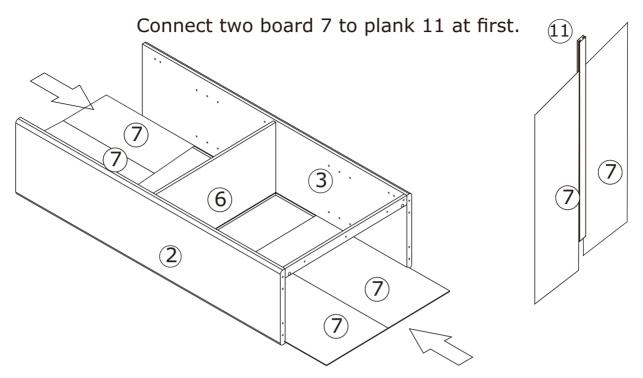

Insert back board 7 along available grooves as shown.

Attach board 1 to board 9 at first, and fix with screw(D) as shown.

Fix part(L) to board 12 using screw(H) as shown.

Attach leg 10 to board 4 using wooden dowel(C), and fix with screw(U) as shown.