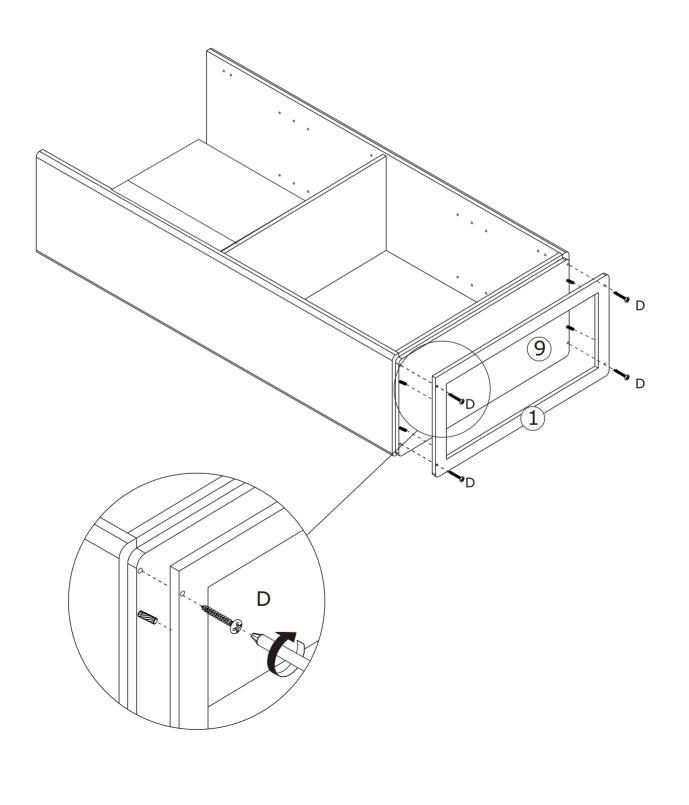

Insert back board 7 along available grooves as shown.

Attach board 1 to board 9 at first, and fix with screw(D) as shown.

Fix part(L) to board 12 using screw(H) as shown.

Attach leg 10 to board 4 using wooden dowel(C), and fix with screw(U) as shown.