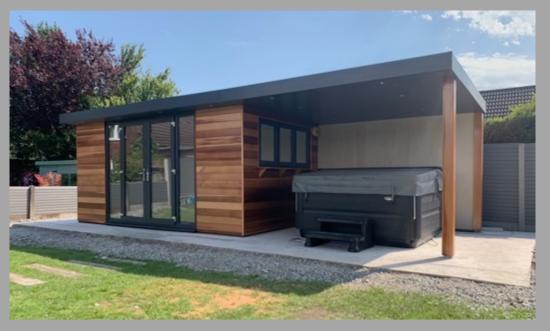

ervice, prior to installation if required.

Ground preparation cost is from £75.00 per m2

Electrical connection to the build site

Again, we can provide this if required – costs vary according to requirements







## The Sycamore - from EIJ,000 inclusive of VAT

Our most popular design, due to its stunning design style and simplicity. The Sycamore can be fully built and ready to use within 2 weeks!

#### Standard Features

All our catalogue items included within the displayed price 2.8m French Doors with side panel glass on both sides Single side window on chosen aspect

#### Sizer available

5m x 3m x 2.5mFrom £15,0006m x 3m x 2.5mFrom £17,0005m x 4m x 2.5mFrom £18,0006m x 4m x 2.5mFrom £19,500

We can do smaller or larger sizes on request

All our prices are inclusive of VAT











## The Cedar - from £17,000 inclusive of VAT

The newest edition to our standard catalogue and a stunning design that will really provide that certain 'Wow' factor. We have designed the Cedar range to show off the buildings angles and it looks just perfect if you chose to finish with our Canadian Western Red Cedar cladding.

#### Standard Features

All our catalogue items included within the displayed price
Master French doors with side panel glass on both sides, starting at 3.4m width
Full length window on chosen aspect to meet the master doors, providing that wrap-around glass look
Additional side window on your chosen aspect if required
1m extended decking to front of building and 0.5m at side to float the build above your garden

#### Standard Sizes

5m x 3m x 2.5mFrom £17,0006m x 3m