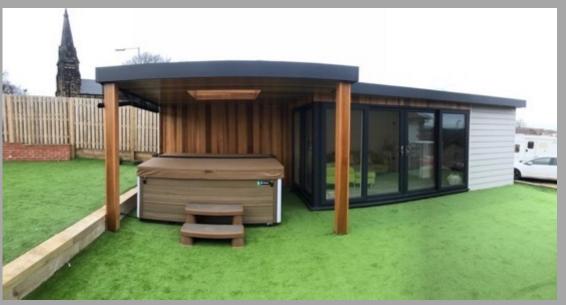

sizes on request

All our prices are inclusive of VAT









## The Elm - from £22,000 inclusive of VAT

An extremely versatile building that can be designed as a traditional 'L' shape or built to accommodate the ever increasing in popularity – Hot tub! A truly amazing design that sits well in a corner or to form separation within your garden space.

#### Standard Features

All catalogue items included within the displayed price Master 2.4m Patio Doors with side panel glass on both sides Additional set of standard patio doors or a full-length window on chosen aspect

#### Standard Size

The starting point for the Elm is: 5m x 3m x 2.5m for main building & 3m x 3m x 2.5m for the extending section

We can do smaller or larger sizes on request

All our prices are inclusive of VAT











## Want something Berpoke? Let ur build it...

We understand that sometimes, a catalogue item might not quite be your dream space. We can and have built all kinds of buildings, from the small

'Thought' corner in the garden, to the luxury holiday retreat in the Lake District. If you can dream it, we can build it.....

#### Standard Features

All catalogue items included within the displayed price Other than the above, feel free to design to your heart's content... We can help!







#### Interiors

Our finish is pretty much perfect, even if we do say so ourselves.. The rooms will be fully plastered and painted in any colour of your choice, what you do with the space is then up to you. We can assist further if required, we've installed Swedish saunas, Bar areas, kitchens, bedrooms, bathr