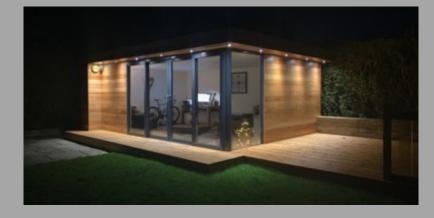

actor. We have designed the Cedar range to show off the buildings angles and it looks just perfect if you chose to finish with our Canadian Western Red Cedar cladding.

#### Standard Features

All our catalogue items included within the displayed price
Master French doors with side panel glass on both sides, starting at 3.4m width
Full length window on chosen aspect to meet the master doors, providing that wrap-around glass look
Additional side window on your chosen aspect if required
1m extended decking to front of building and 0.5m at side to float the build above your garden

#### Standard Sizes

5m x 3m x 2.5mFrom £17,0006m x 3m x 2.5mFrom £19,0005m x 4m x 2.5mFrom £20,0006m x 4m x 2.5mFrom £21,500

We can do smaller or larger sizes on request

All our prices are inclusive of VAT









## The Elm - from £22,000 inclusive of VAT

An extremely versatile building that can be designed as a traditional 'L' shape or built to accommodate the ever increasing in popularity – Hot tub! A truly amazing design that sits well in a corner or to form separation within your garden space.

#### Standard Features

All catalogue items included within the displayed price Master 2.4m Patio Doors with side panel glass on both sides Additional set of standard patio doors or a full-length window on chosen aspect

#### Standard Size

The starting point for the Elm is: 5m x 3m x 2.5m for main building & 3m x 3m x 2.5m for the extending section

We can do smaller or larger sizes on request

All our prices are inclusive of VAT











## Want something Berpoke? Let ur build it...

We understa