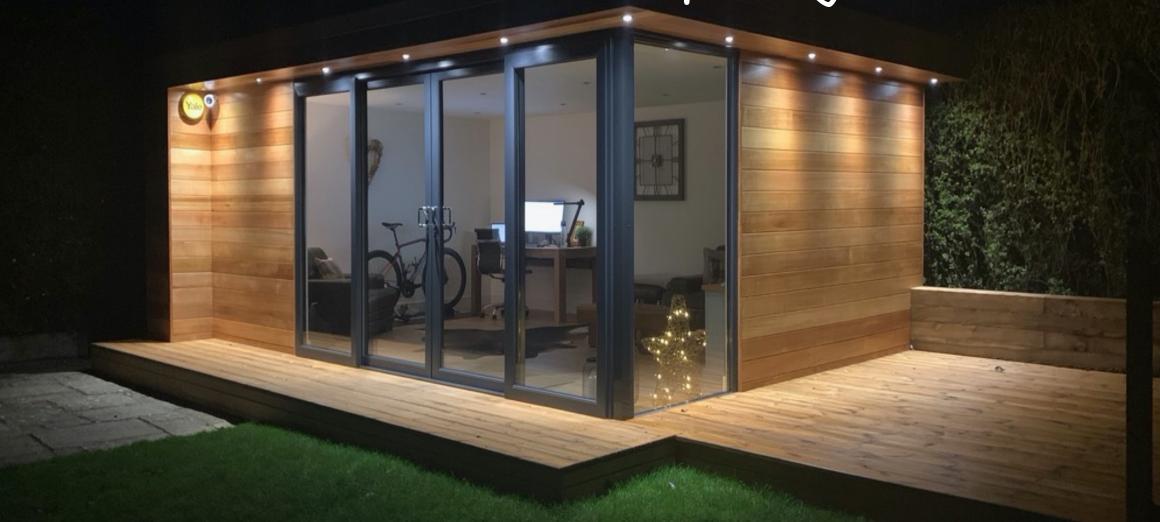

Some examples of our creations

To help you understand what makes a Shack House so special, here is what's included in the base price:

- All labour and materials provided below NO HIDDEN COSTS
- Sustainably sourced, fully tantalised, English Pine cladding, stained in a colour of your choice
- EPDM Rubber Roof with 25-year warranty
- LED inset spotlights inside and outside, with independent touchscreen consoles also includes dimmable remote control
- Your choice of single or double power sockets in your choice of finish Polished chrome, Satin chrome, white, black, etc.
- Electrical consumer unit
- 100mm Dri-Therm Insulation for walls and ceiling
- Fully insulated sub-floor cavity
- Fully plastered interior, painted in any colour of your choice based on B&Q Valspar range
- Skirting boards supplied and fitted
- Highest quality uPVC double glazing doors and windows with A+ rated safety glass
- Yale wireless Security System