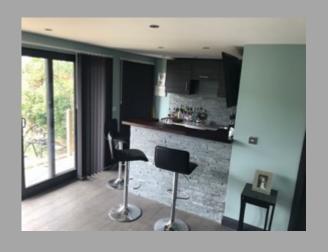

#### Interiors

Our finish is pretty much perfect, even if we do say so ourselves.. The rooms will be fully plastered and painted in any colour of your choice, what you do with the space is then up to you. We can assist further if required, we've installed Swedish saunas, Bar areas, kitchens, bedrooms, bathrooms... even a fully customised 'Wine room!' Here are some examples for you.....