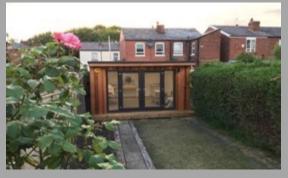

service, prior to installation if required.

Ground preparation cost is from £75.00 per m2

Electrical connection to the build site

Again, we can provide this if required – costs vary according to requirements







## The Sycamore - from EIJ,000 inclusive of VAT

Our most popular design, due to its stunning design style and simplicity. The Sycamore can be fully built and ready to use within 2 weeks!

#### Standard Features

All our catalogue items included within the displayed price 2.8m French Doors with side panel glass on both sides Single side window on chosen aspect

#### Sizer available

5m x 3m x 2.5mFrom £15,0006m x 3m x 2.5mFrom £17,0005m x 4m x 2.5mFrom £18,0006m x 4m x 2.5mFrom £19,500

We can do smaller or larger sizes on request

All our prices are inclusive of VAT











## The Cedar - from £17,000 inclusive of VAT

The newest edition to our standard catalogue and a stunning design that will really provide that certain 'Wow' factor. We have designed the Cedar range to show off the buildings angles and it looks just perfect if you chose to finish with our Canadian Western Red Cedar cladding.

#### Standard Features

All our catalogue items included within the displayed price
Master French doors with side panel glass on both sides, starting at 3.4m width
Full length window on chosen aspect to meet the master doors, providing that wrap-around glass look
Additional side window on your chosen aspect if required
1m extended decking to front of building and 0.5m at side to float the build above your garden

#### Standard Sizes

5m x 3m x 2.5mFrom £17,0006m x