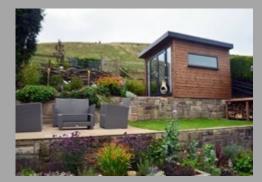

on service, prior to installation if required.

Ground preparation cost is from £75.00 per m2

Electrical connection to the build site

Again, we can provide this if required – costs vary according to requirements







## The Sycamore - from EIJ,000 inclusive of VAT

Our most popular design, due to its stunning design style and simplicity. The Sycamore can be fully built and ready to use within 2 weeks!

#### Standard Features

All our catalogue items included within the displayed price 2.8m French Doors with side panel glass on both sides Single side window on chosen aspect

#### Sizer available

5m x 3m x 2.5mFrom £15,0006m x 3m x 2.5mFrom £17,0005m x 4m x 2.5mFrom £18,0006m x 4m x 2.5mFrom £19,500

We can do smaller or larger sizes on request

All our prices are inclusive of VAT











## The Cedar - from £17,000 inclusive of VAT

The newest edition to our standard catalogue and a stunning design that will really provide that certain 'Wow' factor. We have designed the Cedar range to show off the buildings angles and it looks just perfect if you chose to finish with our Canadian Western Red Cedar cladding.

#### Standard Features

All our catalogue items included within the displayed price
Master French doors with side panel glass on both sides, starting at 3.4m width
Full length window on chosen aspect to meet the master doors, providing that wrap-around glass look
Additional side window on your chosen aspect if required
1m extended decking to front of building and 0.5m at side to float the build above your garden

#### Standard Sizes

5m x 3m x 2.5mFrom £17,0006m