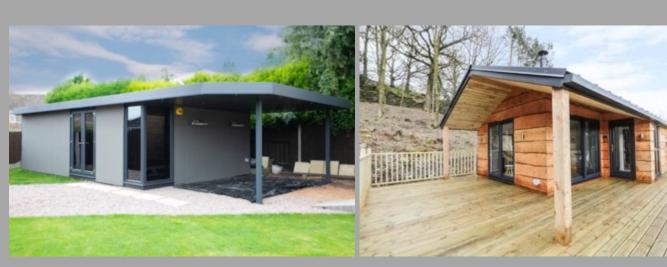

both sides Additional set of standard patio doors or a full-length window on chosen aspect

#### Standard Size

The starting point for the Elm is: 5m x 3m x 2.5m for main building & 3m x 3m x 2.5m for the extending section

We can do smaller or larger sizes on request

All our prices are inclusive of VAT











## Want something Berpoke? Let ur build it...

We understand that sometimes, a catalogue item might not quite be your dream space. We can and have built all kinds of buildings, from the small

'Thought' corner in the garden, to the luxury holiday retreat in the Lake District. If you can dream it, we can build it.....

#### Standard Features

All catalogue items included within the displayed price Other than the above, feel free to design to your heart's content... We can help!







#### Interiors

Our finish is pretty much perfect, even if we do say so ourselves.. The rooms will be fully plastered and painted in any colour of your choice, what you do with the space is then up to you. We can assist further if required, we've installed Swedish saunas, Bar areas, kitchens, bedrooms, bathrooms... even a fully customised 'Wine room!' Here are some examples for you.....











## Optional Extras.... Just to add that 'Je ne sais quoi'

#### Additional Security

Yale 'Smart' home alarm installation Yale 'Smart' CCTV installation Nest Outdoor IQ Camera Google Mesh Wifi Installation From £150 From £150 From £350 From £150





#### Heating

450w Bluetooth remote controlled smart radiator (5.5m2 coverage) 800w Bluetooth remote controlled smart radiator (10m2 coverage)