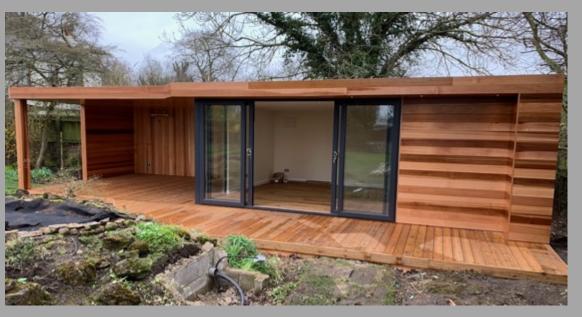

tor. We have designed the Cedar range to show off the buildings angles and it looks just perfect if you chose to finish with our Canadian Western Red Cedar cladding.

#### Standard Features

All our catalogue items included within the displayed price
Master French doors with side panel glass on both sides, starting at 3.4m width
Full length window on chosen aspect to meet the master doors, providing that wrap-around glass look
Additional side window on your chosen aspect if required
1m extended decking to front of building and 0.5m at side to float the build above your garden

#### Standard Sizes

5m x 3m x 2.5mFrom £17,0006m x 3m x 2.5mFrom £19,0005m x 4m x 2.5mFrom £20,0006m x 4m x 2.5mFrom £21,500

We can do smaller or larger sizes on request

All our prices are inclusive of VAT









## The Elm - from £22,000 inclusive of VAT

An extremely versatile building that can be designed as a traditional 'L' shape or built to accommodate the ever increasing in popularity – Hot tub! A truly amazing design that sits well in a corner or to form separation within your garden space.

#### Standard Features

All catalogue items included within the displayed price Master 2.4m Patio Doors with side panel glass on both sides Additional set of standard patio doors or a full-length window on chosen aspect

#### Standard Size

The starting point for the Elm is: 5m x 3m x 2.5m for main building & 3m x 3m x 2.5m for the extending section

We can do smaller or larger sizes on request

All our prices are inclusive of VAT











## Want something Berpoke? Let ur build it...

We understand