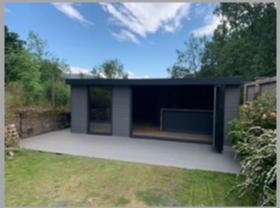

rger sizes on request

All our prices are inclusive of VAT









## The Elm - from £22,000 inclusive of VAT

An extremely versatile building that can be designed as a traditional 'L' shape or built to accommodate the ever increasing in popularity – Hot tub! A truly amazing design that sits well in a corner or to form separation within your garden space.

#### Standard Features

All catalogue items included within the displayed price Master 2.4m Patio Doors with side panel glass on both sides Additional set of standard patio doors or a full-length window on chosen aspect

#### Standard Size

The starting point for the Elm is: 5m x 3m x 2.5m for main building & 3m x 3m x 2.5m for the extending section

We can do smaller or larger sizes on request

All our prices are inclusive of VAT











## Want something Berpoke? Let ur build it...

We understand that sometimes, a catalogue item might not quite be your dream space. We can and have built all kinds of buildings, from the small

'Thought' corner in the garden, to the luxury holiday retreat in the Lake District. If you can dream it, we can build it.....

#### Standard Features

All catalogue items included within the displayed price Other than the above, feel free to design to your heart's content... We can help!







#### Interiors

Our finish is pretty much perfect, even if we do say so ourselves.. The rooms will be fully plastered and painted in any colour of your choice, what you do with the space is then up to you. We can assist further if required, we've installed Swedish saunas, Bar areas, kitchens, bedrooms, b