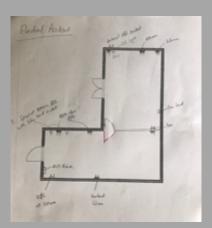

r larger sizes on request

All our prices are inclusive of VAT









## The Elm - from £22,000 inclusive of VAT

An extremely versatile building that can be designed as a traditional 'L' shape or built to accommodate the ever increasing in popularity – Hot tub! A truly amazing design that sits well in a corner or to form separation within your garden space.

#### Standard Features

All catalogue items included within the displayed price Master 2.4m Patio Doors with side panel glass on both sides Additional set of standard patio doors or a full-length window on chosen aspect

#### Standard Size

The starting point for the Elm is: 5m x 3m x 2.5m for main building & 3m x 3m x 2.5m for the extending section

We can do smaller or larger sizes on request

All our prices are inclusive of VAT











## Want something Berpoke? Let ur build it...

We understand that sometimes, a catalogue item might not quite be your dream space. We can and have built all kinds of buildings, from the small

'Thought' corner in the garden, to the luxury holiday retreat in the Lake District. If you can dream it, we can build it.....

#### Standard Features

All catalogue items included within the displayed price Other than the above, feel free to design to your heart's content... We can help!







#### Interiors

Our finish is pretty much perfect, even if we do say so ourselves.. The rooms will be fully plastered and painted in any colour of your choice, what you do with the space is then up to you. We can assist further if required, we've installed Swedish saunas, Bar areas, kitchens, bedroom