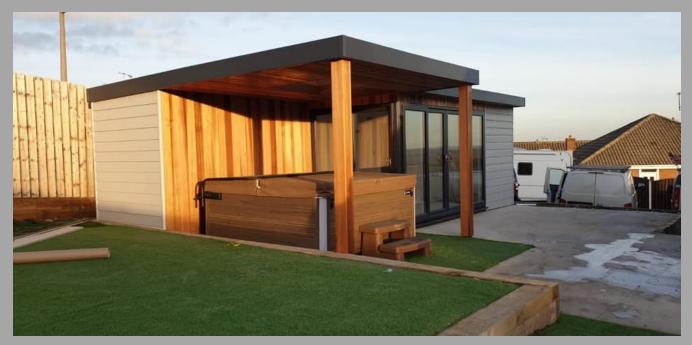

## The Elm - from £22,000 inclusive of VAT

An extremely versatile building that can be designed as a traditional 'L' shape or built to accommodate the ever increasing in popularity – Hot tub! A truly amazing design that sits well in a corner or to form separation within your garden space.