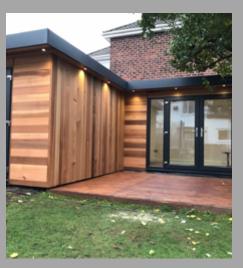

larger sizes on request

All our prices are inclusive of VAT









## The Elm - from £22,000 inclusive of VAT

An extremely versatile building that can be designed as a traditional 'L' shape or built to accommodate the ever increasing in popularity – Hot tub! A truly amazing design that sits well in a corner or to form separation within your garden space.

#### Standard Features

All catalogue items included within the displayed price Master 2.4m Patio Doors with side panel glass on both sides Additional set of standard patio doors or a full-length window on chosen aspect

#### Standard Size

The starting point for the Elm is: 5m x 3m x 2.5m for main building & 3m x 3m x 2.5m for the extending section

We can do smaller or larger sizes on request

All our prices are inclusive of VAT











## Want something Berpoke? Let ur build it...

We understand that sometimes, a catalogue item might not quite be your dream space. We can and have built all kinds of buildings, from the small

'Thought' corner in the garden, to the luxury holiday retreat in the Lake District. If you can dream it, we can build it.....

#### Standard Features

All catalogue items included within the displayed price Other than the above, feel free to design to your heart's content... We can help!







#### Interiors

Our finish is pretty much perfect, even if we do say so ourselves.. The rooms will be fully plastered and painted in any colour of your choice, what you do with the space is then up to you. We can assist further if required, we've installed Swedish saunas, Bar areas, kitchens, bedrooms,