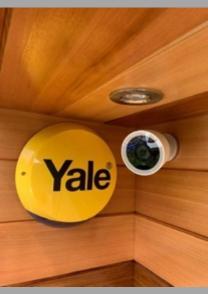

To help you understand what makes a Shack House so special, here is what's included in the base price:

- All labour and materials provided below NO HIDDEN COSTS
- Sustainably sourced, fully tantalised, English Pine cladding, stained in a colour of your choice
- EPDM Rubber Roof with 25-year warranty
- LED inset spotlights inside and outside, with independent touchscreen consoles also includes dimmable remote control
- Your choice of single or double power sockets in your choice of finish Polished chrome, Satin chrome, white, black, etc.
- Electrical consumer unit
- 100mm Dri-Therm Insulation for walls and ceiling
- Fully insulated sub-floor cavity
- Fully plastered interior, painted in any colour of your choice based on B&Q Valspar range
- Skirting boards supplied and fitted
- Highest quality uPVC double glazing doors and windows with A+ rated safety glass
- Yale wireless Security System

#### Additional Security

Yale 'Smart' home alarm installation Yale 'Smart' CCTV installation Nest Outdoor IQ Camera Google Mesh Wifi Installation From £150 From £150 From £350 From £150