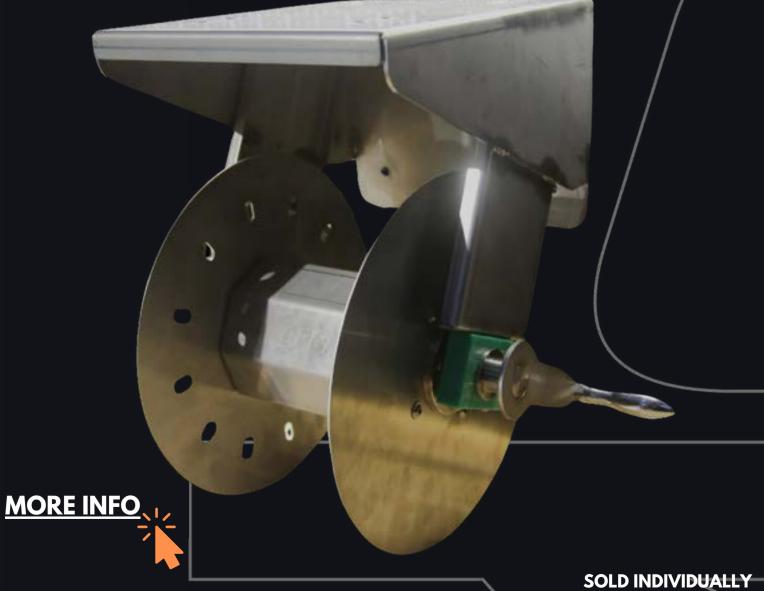

#### STAINLESS HOSE REEL

Made completely from stainless steel and featuring a unique locking mechanism

two versions, a standalone reel and a reel with an integrated shelf, meaning those of you looking to do a van or wall mounted system have a nice neat package ready to go!

MADE IN THE UK

**FULLY STAINLESS STEEL** 

WALL MOUNTED