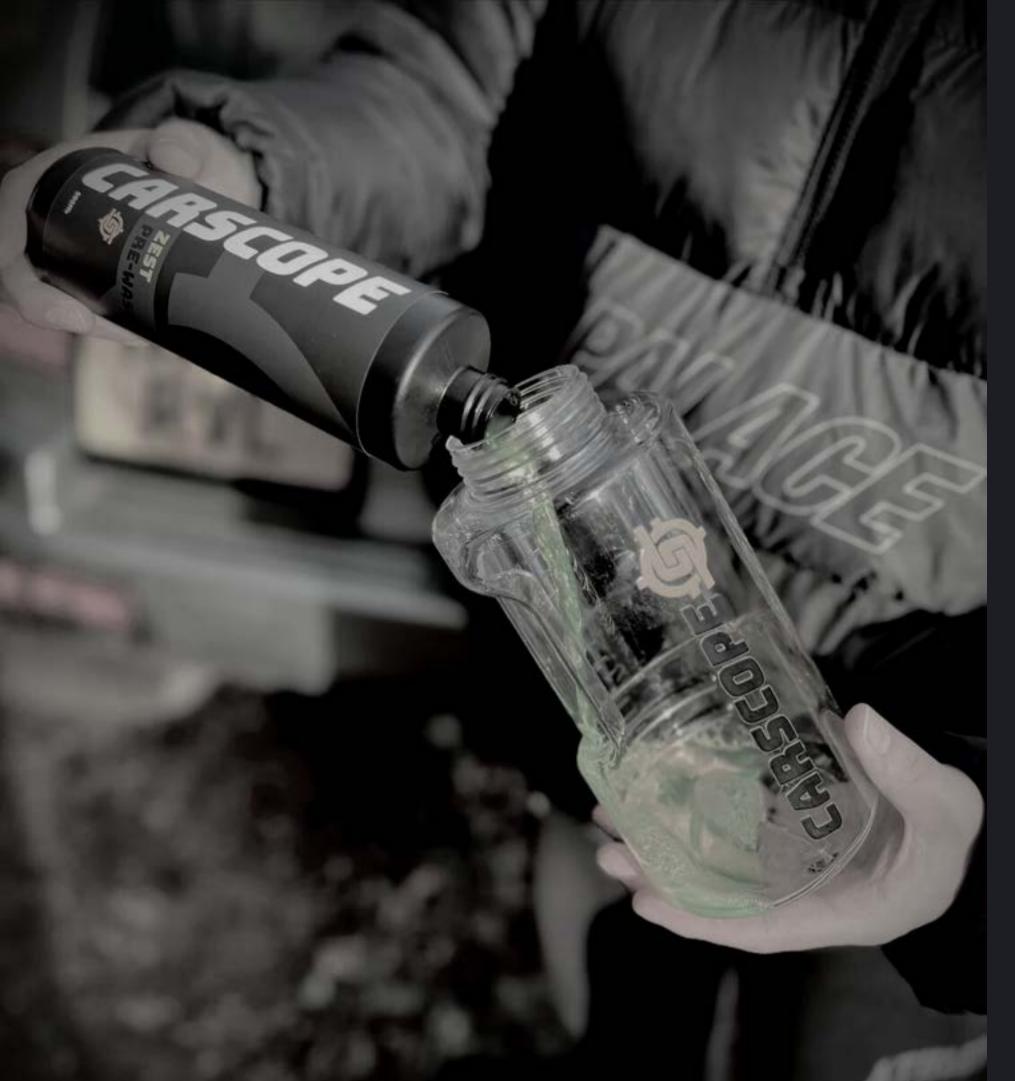

#### ZEST

#### **GEL CITRUS PRE WASH**

Zest is a sophisticated gel prewash, designed to remove as much road grime as possible before contact washing without harming your protection.

Formulated as a thick gel to increase dwell times and is heavily dilutable allowing you to fine tune its cleaning power!

Zest is also infused with corrosion inhibitors which makes it essential for winter washes!