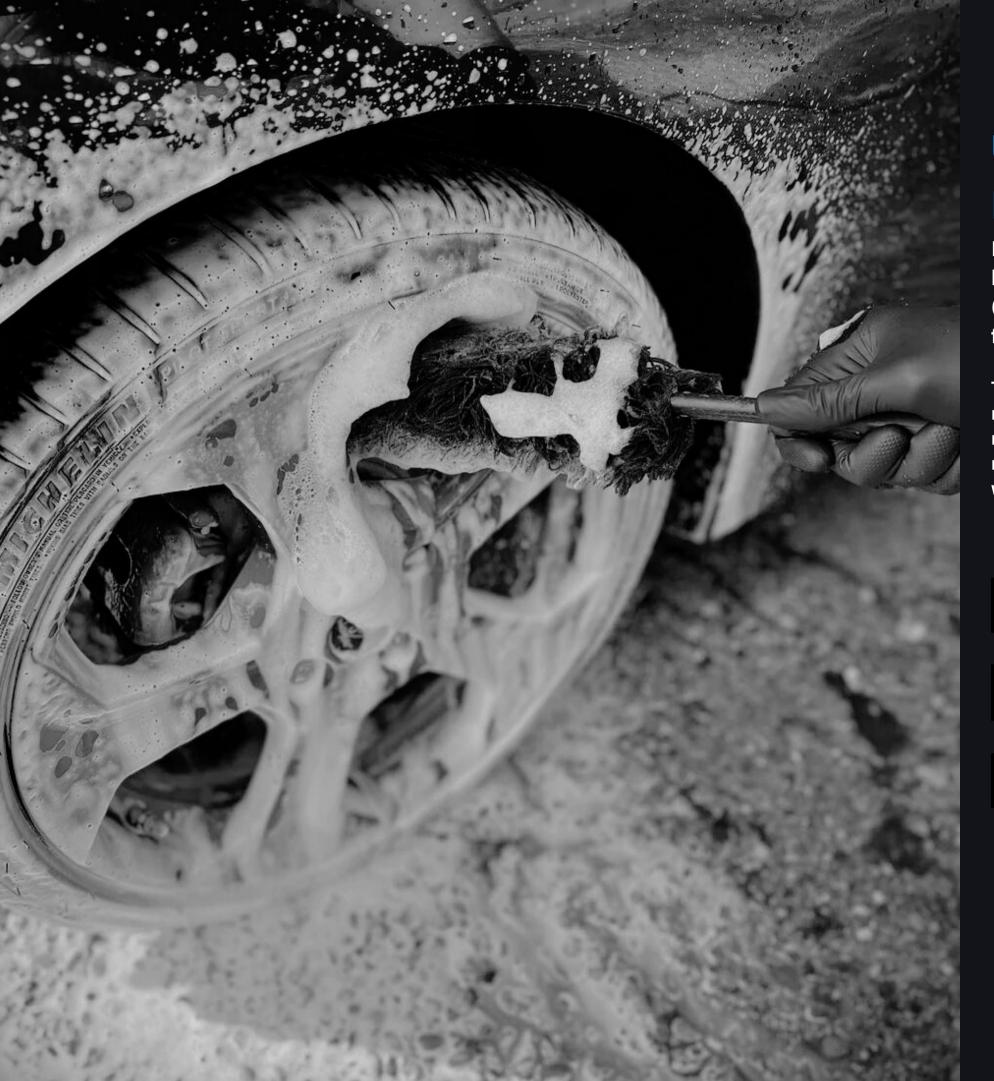

#### WHEEL WEASEL

Made from a special blend of polyester microfibre this patented design allows you to easily feed it behind the spoke of the rim and using the two handles quickly and safely clean.

Thanks to its polyester blend and deep fibres it easily sheds dirt much faster then conventional microfibre, essential when dealing with large amounts of brake dust!

PATENDED DESIGN

MACHINE WASHABLE

MADE IN S.KOREA