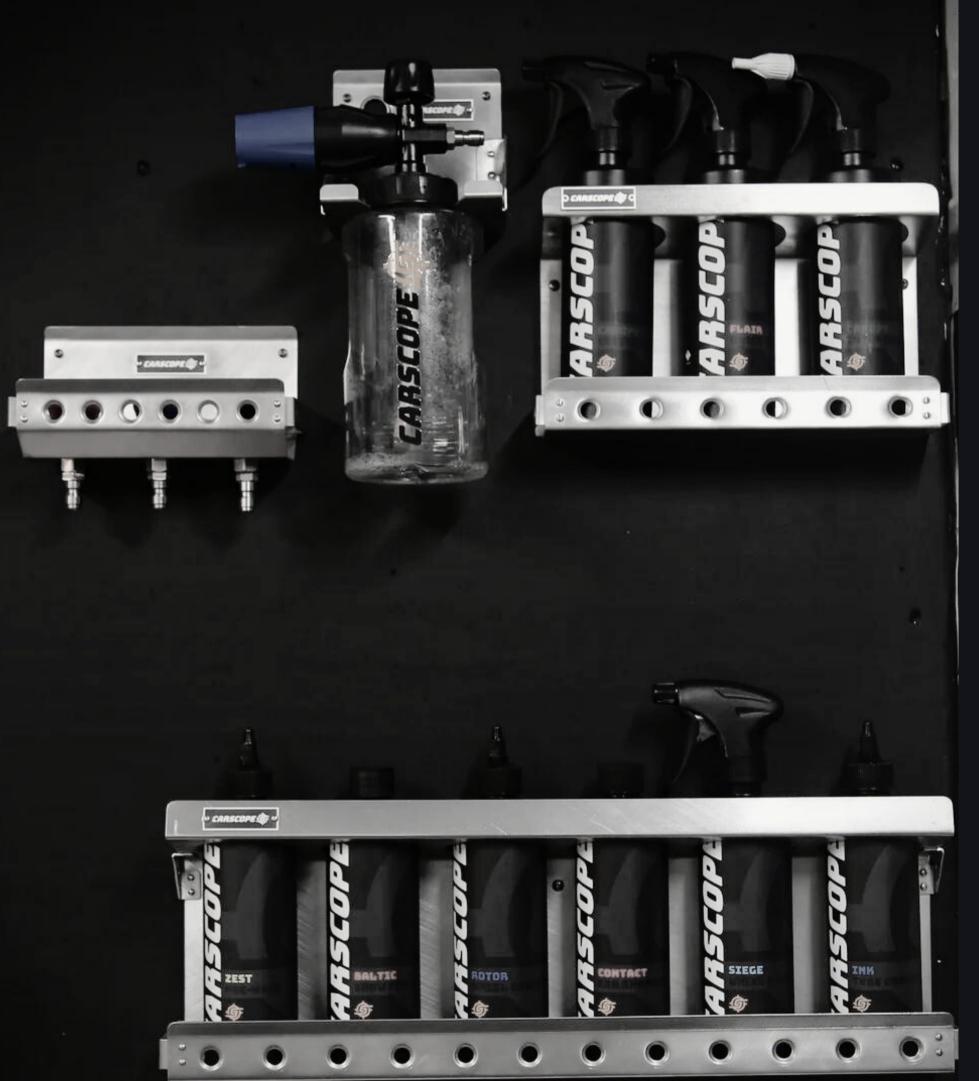

# AIRCRAFT DETAILING STORAGE

Finally form meets function.

**MORE INFO** 

Featuring Hand folded and riveted construction with swaged holes for strength, these aluminium holders are both robust and functional.

HAND CRAFTED IN THE UK

MADE FROM ALUMINIUM

WALL MOUNTED

AVAILABLE IN NOZZLE HOLDER / FOAMZOOKA HOLDER / 6 BOTTLE HOLDER