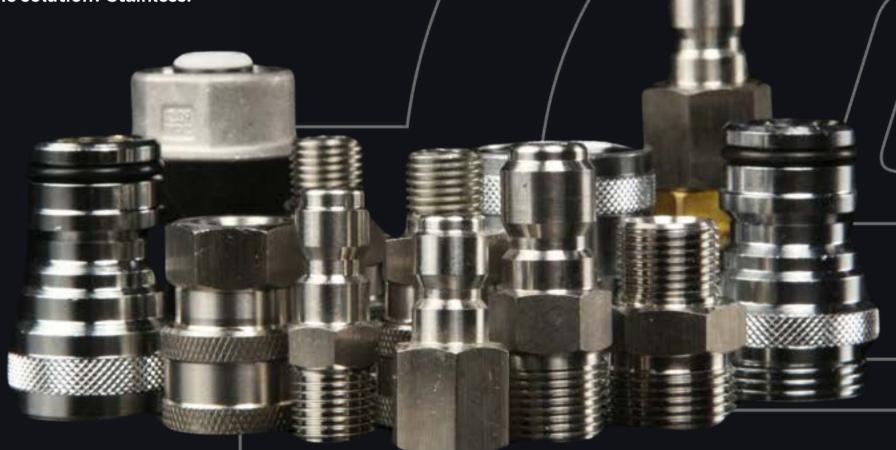

# STAINLESS PRESSURE WASHING FITTINGS

After playing with so many different pressure washer fittings I came to the conclusion that none of the brass fittings are up to standard. All 'gum' up and quickly tarnish.

The solution? Stainless!

MADE IN THE UK

**FULLY STAINLESS** 

MULTIPLE OPTIONS AVAILABLE

MORE INFO

SCAN TO HEAD TO CARSCOPE.CO.UK

SCAN ME