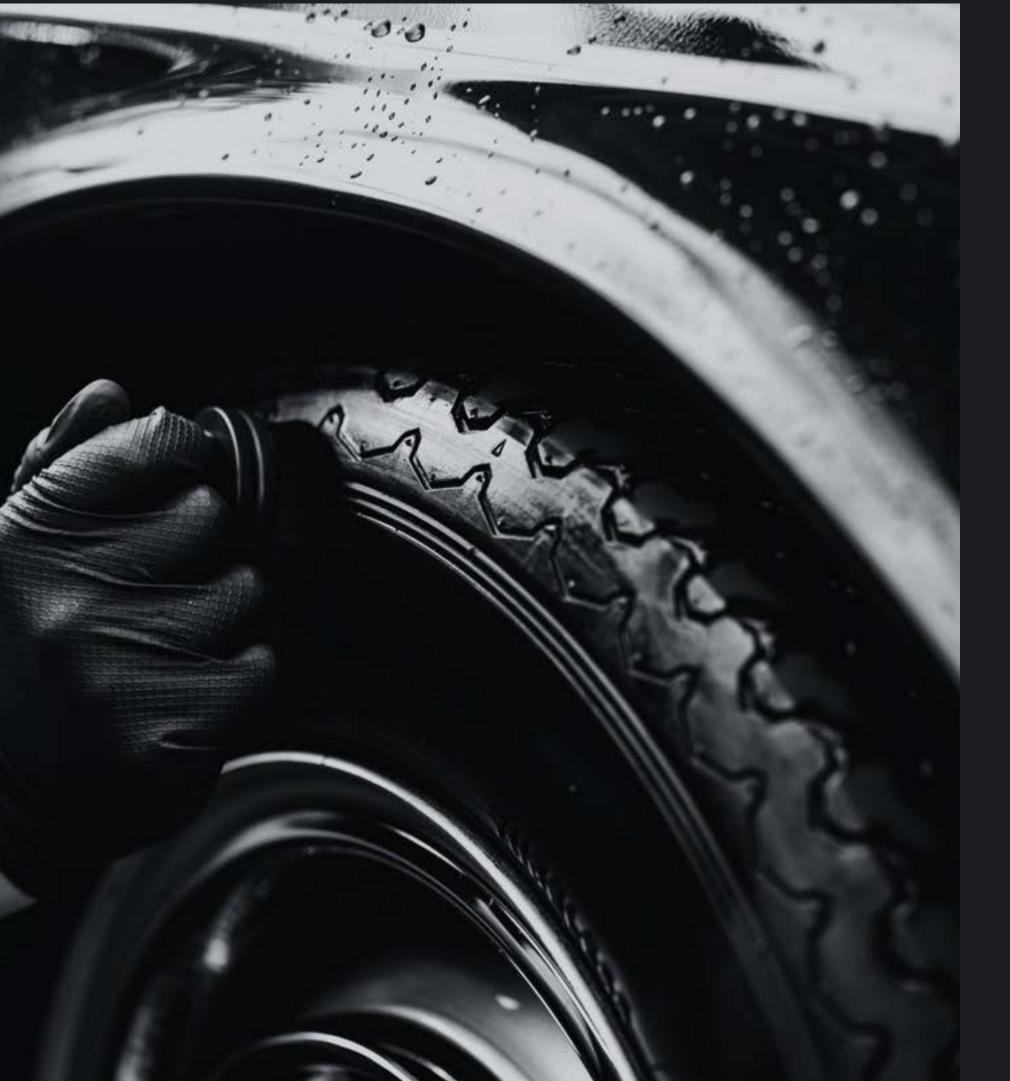

#### **RESTORES NEW TYRE LOOK**

#### **REMOVES HEAVY BRAKE DUST**

"Brilliant stuff, one of the few wheels cleaners that actually cleans!"