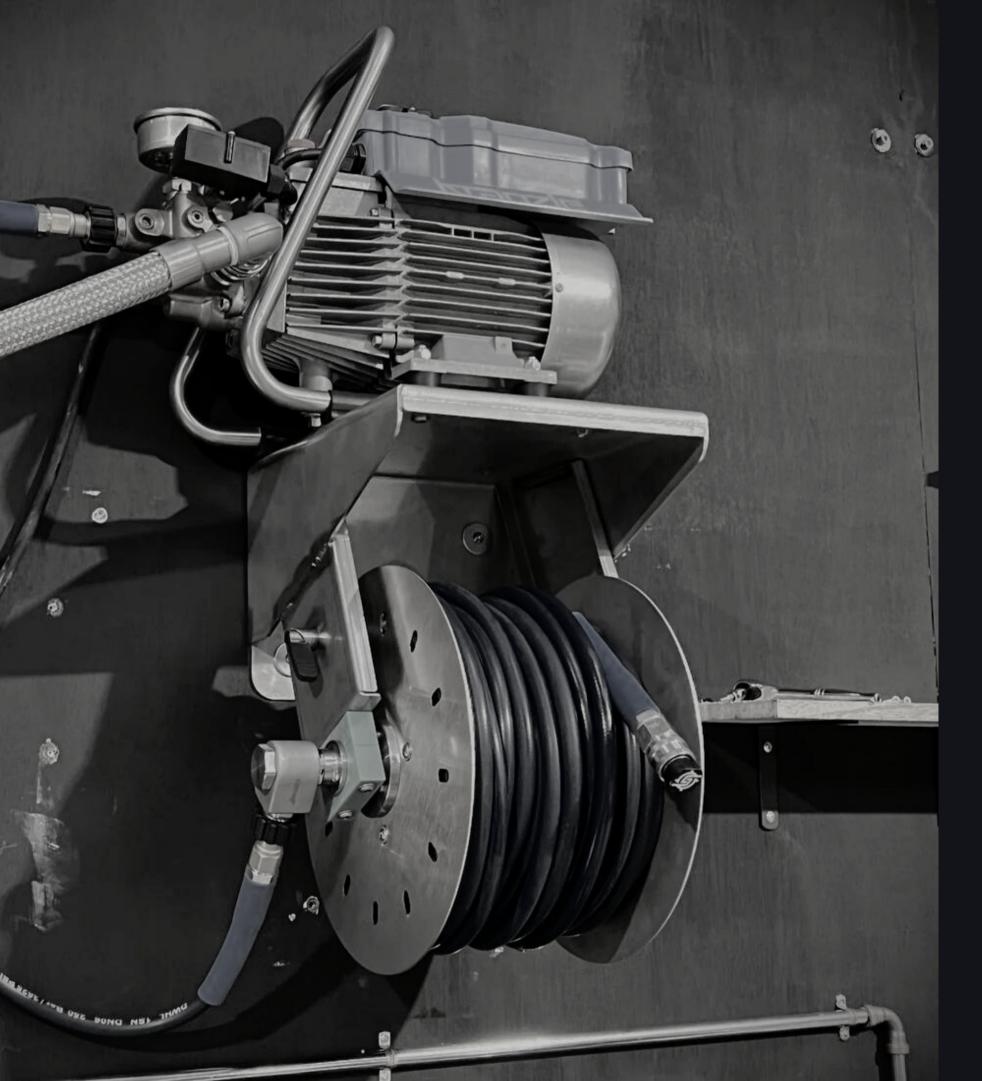

#### STAINLESS HOSE REEL

Made completely from stainless steel and featuring a unique locking mechanism

two versions, a standalone reel and a reel with an integrated shelf, meaning those of you looking to do a van or wall mounted system have a nice neat package ready to go!

MADE IN THE UK

**FULLY STAINLESS STEEL** 

WALL MOUNTED