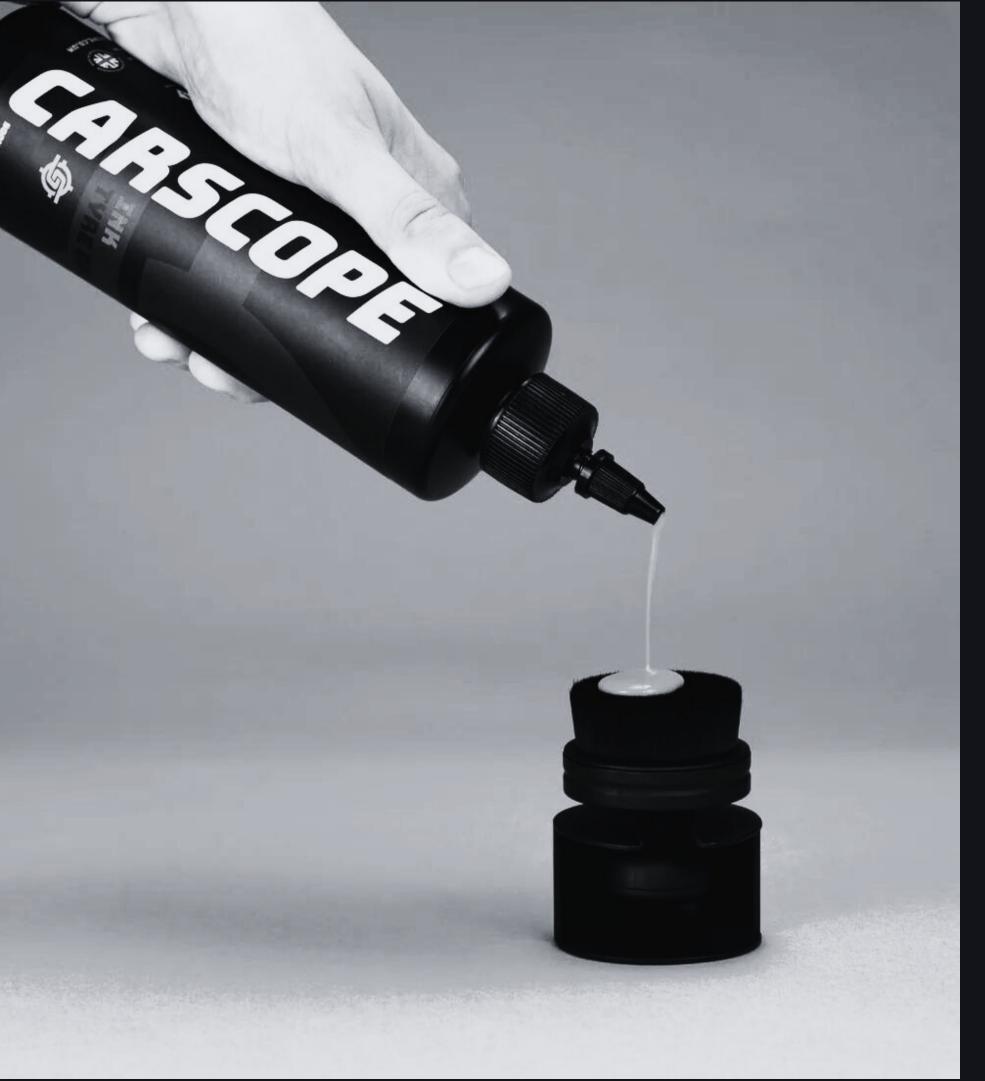

#### **TYRE DRESSING**

Advanced SiO2 dressing and the ease of use of a water based tyre cream.

After many derivations we finally have it, introducing...INK tyre dressing - one of the best tyre dressing products on the market!

Infused with SiO2 to provide durability with a creamy consistency making application a breeze!

Cocoa butter scented to add a touch of luxury and bright blue to aid in not over applying to the brush no stone has been left unturned in its development!