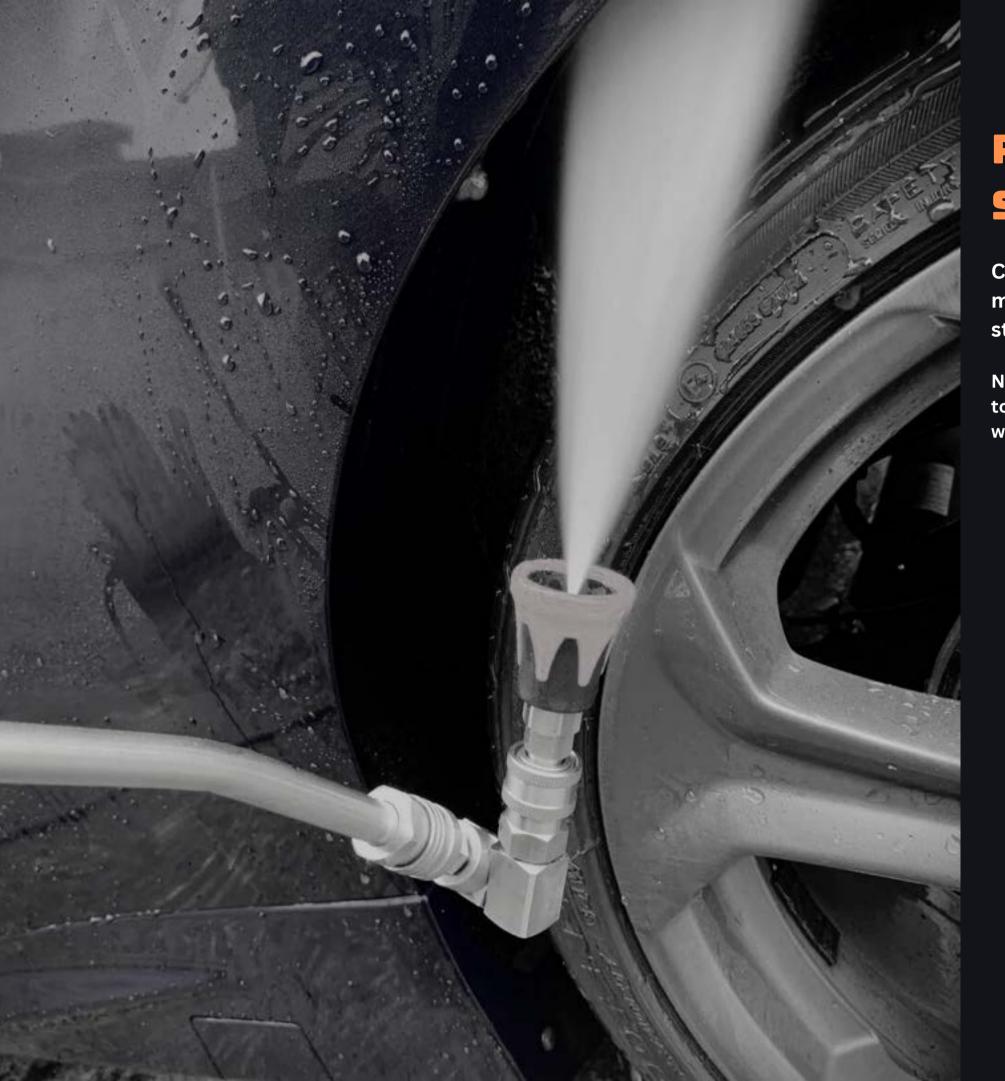

# PRESSURE WASHER NOZZLES

These are a fantastic upgrade to the standard plastic nozzles you are cursed with from aftermarket guns.

Our units are assembled in-house and, after extensive development, we are proud to offer these in a range of spray angles and orifice sizes.

MADE IN GERMANY

**FULLY STAINLESS CONSTRUCTION** 

**AVAILABLE IN SETS** 

SOLD IN BRANDED DOYPACK