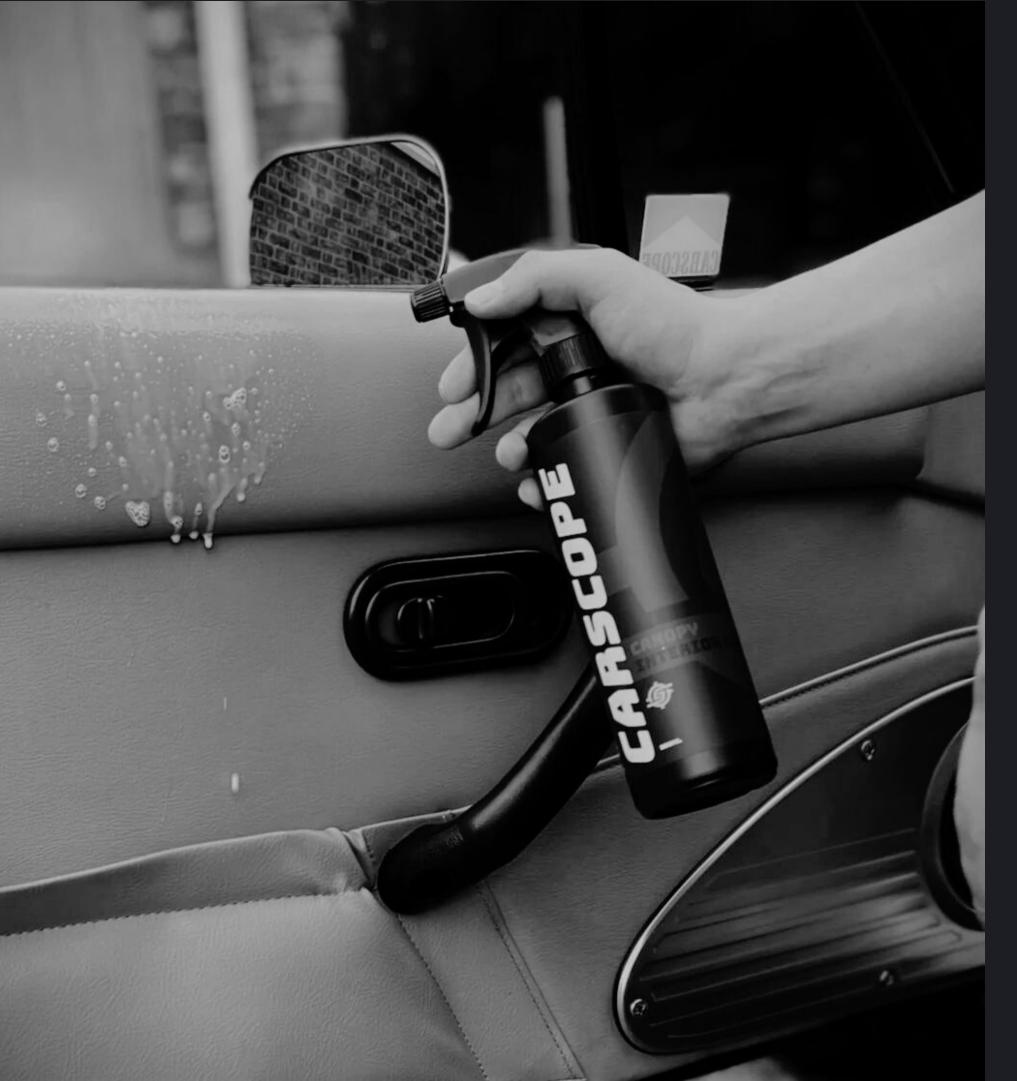

### ALL SURFACE INTERIOR CLEANER

Safe on leather, vinyl, carpets and upholstery its a true swiss army knife of interior cleaning.

Designed with sophisticated surfactants that help break down organic and inorganic stains in carpet and a balanced PH to aid in removal of oil residue that can build up on leather.

#### **SAFE ON ALL SURFACES**

#### HIGH FOAMING FORMULA

"5 STARS"

**ANTHONY**UNITED KINGDOM