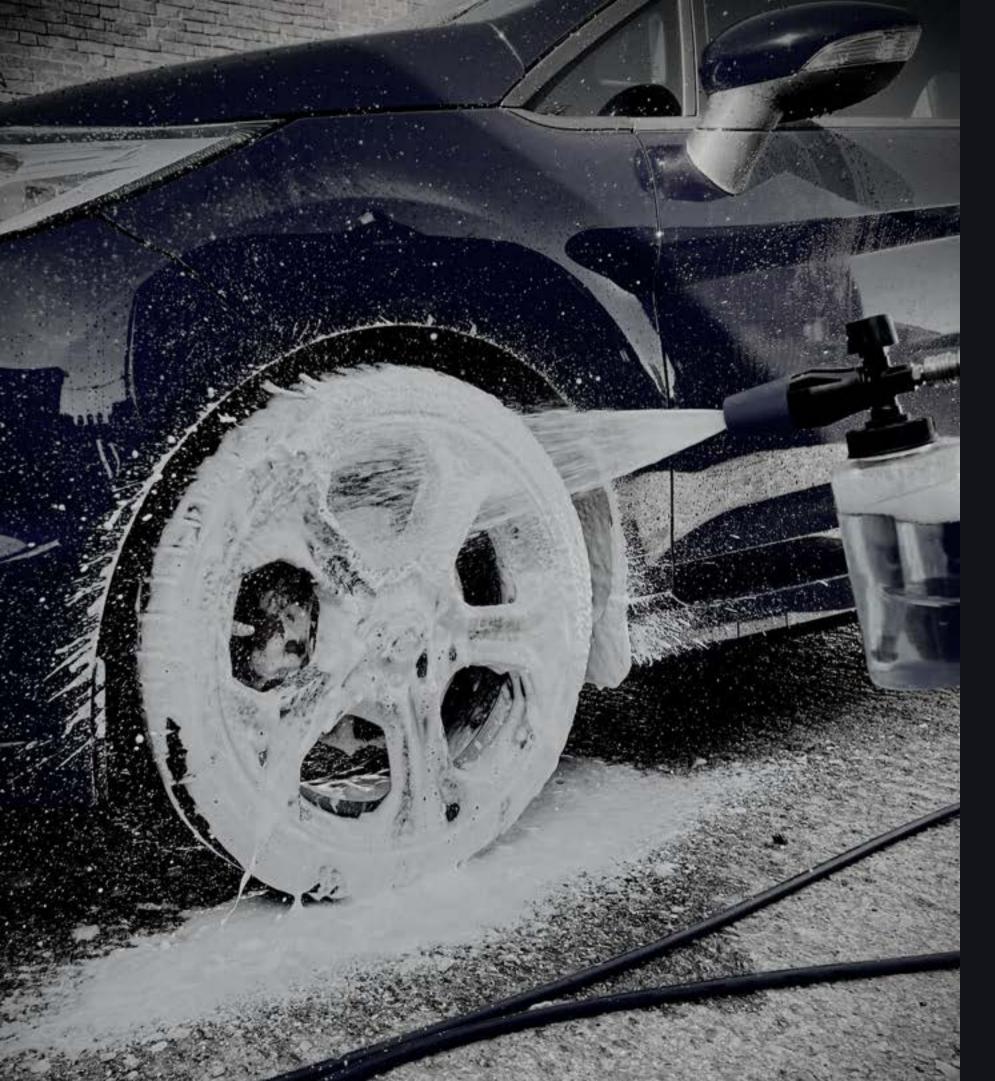

#### **WHEEL & TYRE CLEANER**

Siege is a dilutable Alkaline wheel cleaner, high foaming and gel based to improve cling time on wheels & tyres.

Designed for filthy wheels in need of a deep clean, Siege will have no trouble in ripping through brake dust and removing browning from tyres.

Pear scented and bright blue this cleaner is a joy to use; who said wheel cleaning has to be a chore?

#### **RESTORES NEW TYRE LOOK**

#### **REMOVES HEAVY BRAKE DUST**

"Brilliant stuff, one of the few wheels cleaners that actually cleans!"