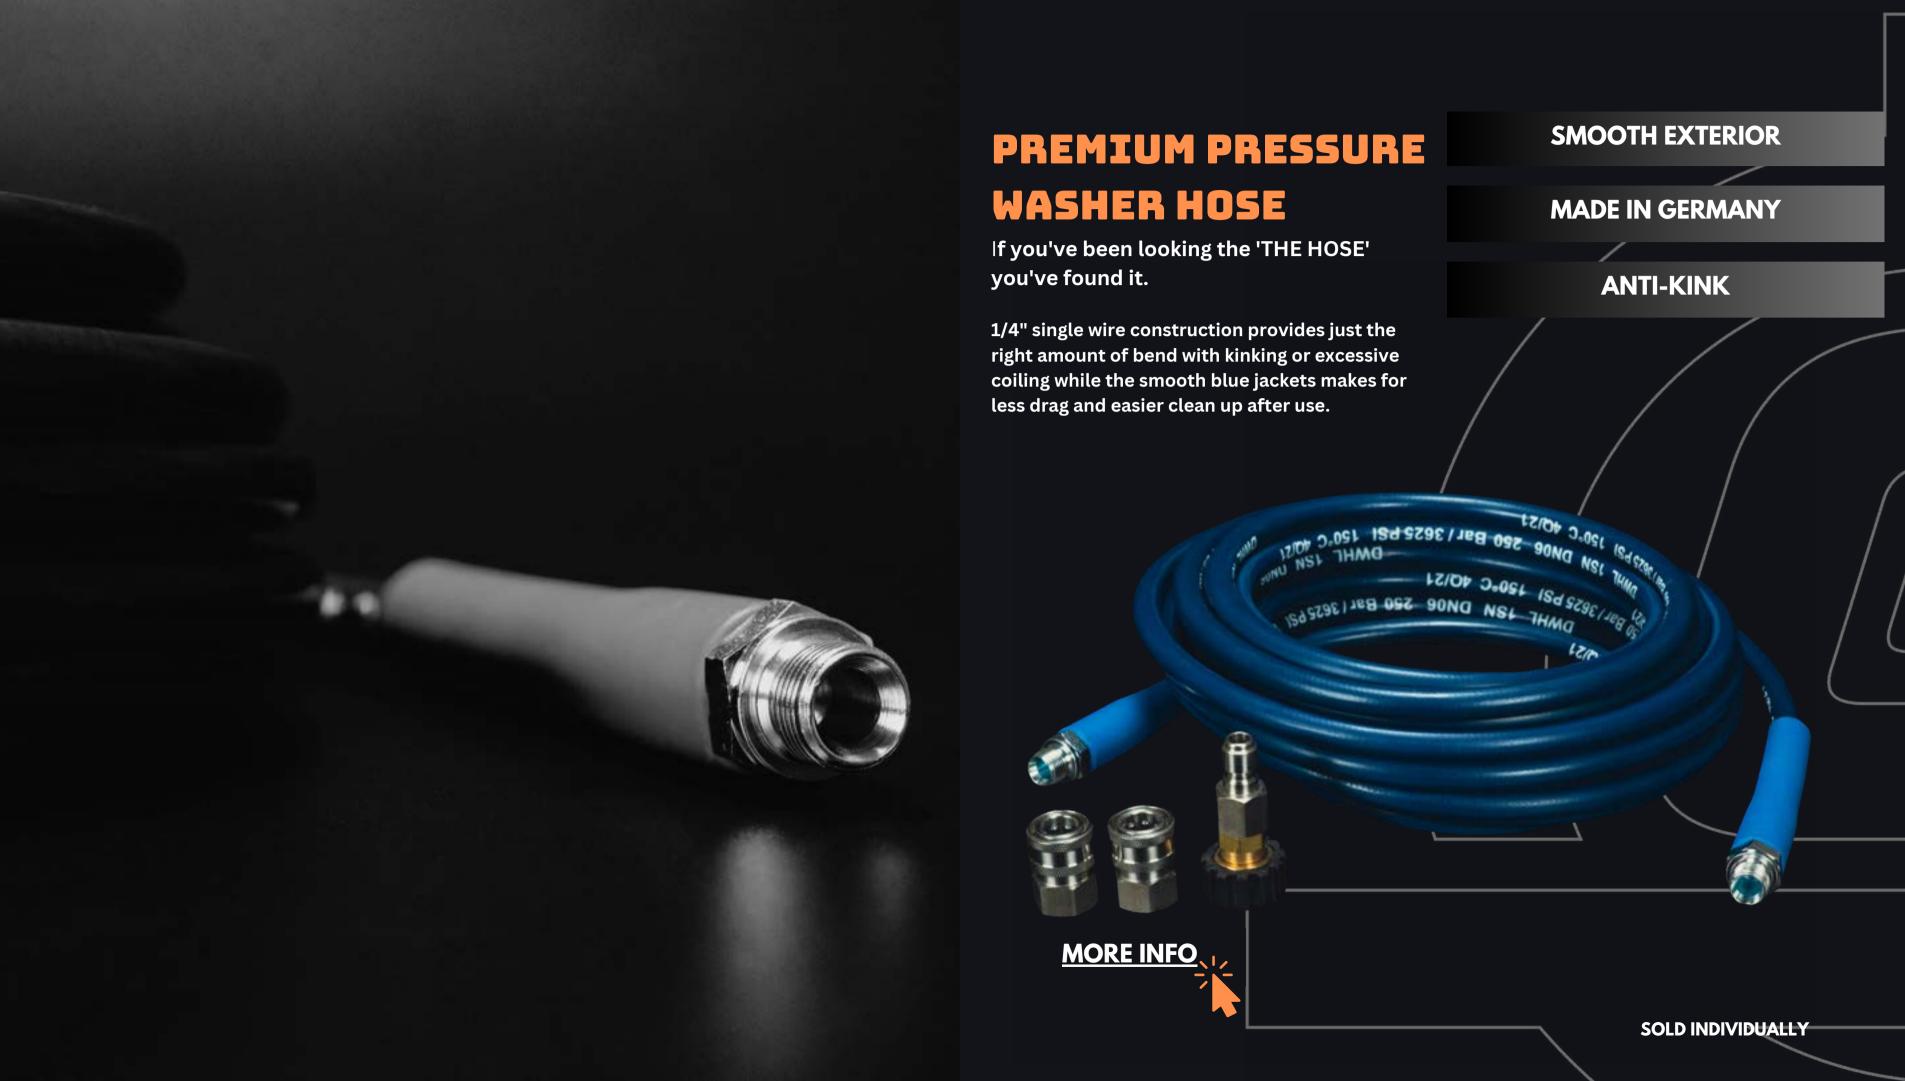

# PRESSURE WASHER NOZZLES

These are a fantastic upgrade to the standard plastic nozzles you are cursed with from aftermarket guns.

Our units are assembled in-house and, after extensive development, we are proud to offer these in a range of spray angles and orifice sizes.

MADE IN GERMANY

**FULLY STAINLESS CONSTRUCTION** 

**AVAILABLE IN SETS** 

SOLD IN BRANDED DOYPACK

# PRESSURE WASHER SWIVEL

Compatible with our full nozzle range and made in Germany from high grade stainless steel this swivel will last years!

Not only that but unlike the cheaper alternatives to can adjust the angle even when the pressure washer is running, giving you full control!

**FULLY STAINLESS STEEL** 

MADE IN GERMANY

SOLD IN BRANDED DOYPACK