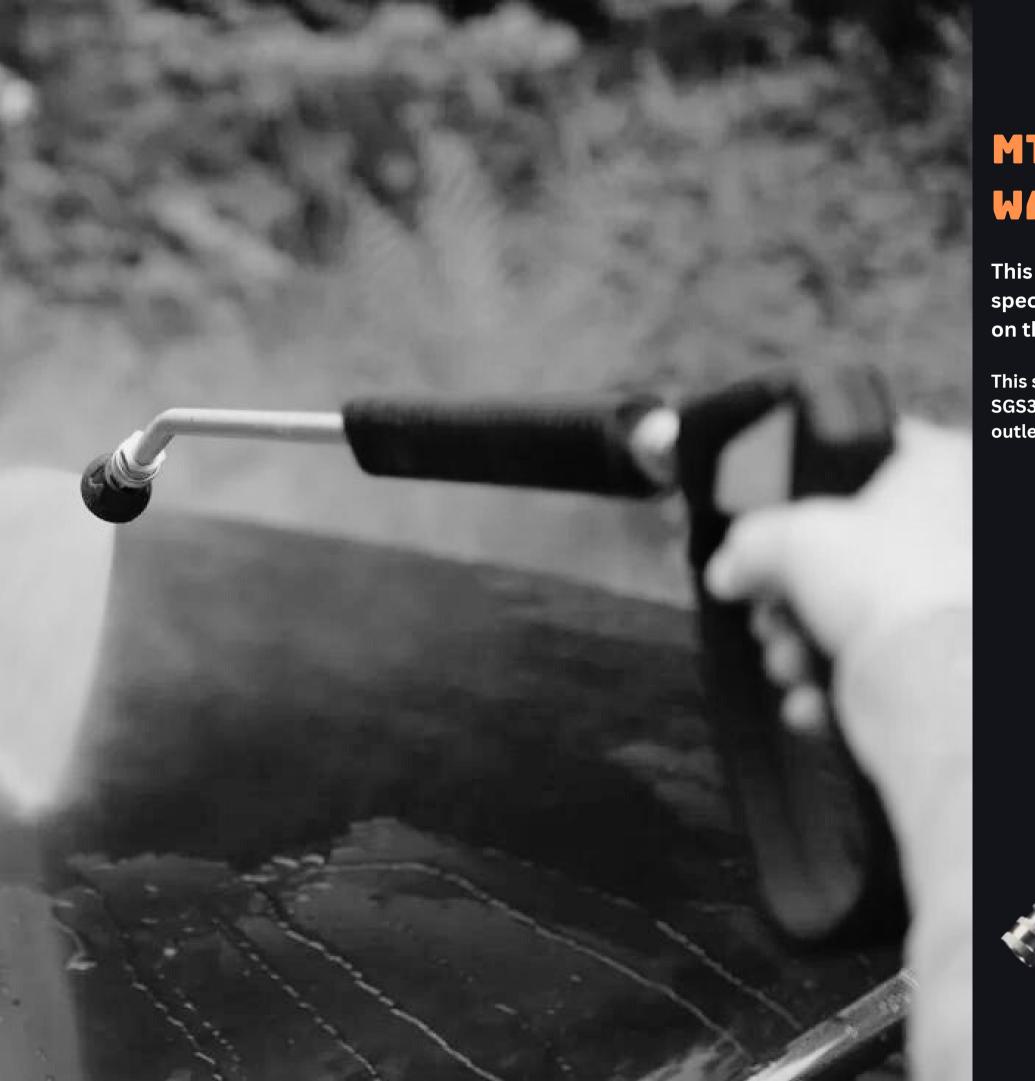

# MTM PRESSURE WASHER WAND

This particular lance is Italian made to our specification with a 1/4" stainless coupler on the outlet and a 1/4" plug on the other.

This set-up integrates perfectly with the MTM SGS35 OR any other gun with a 1/4" quick release outlet.

MADE IN ITALY

**FULLY STAINLESS** 

QUICK RELEASE

**SOLD INDIVIDUALLY** 