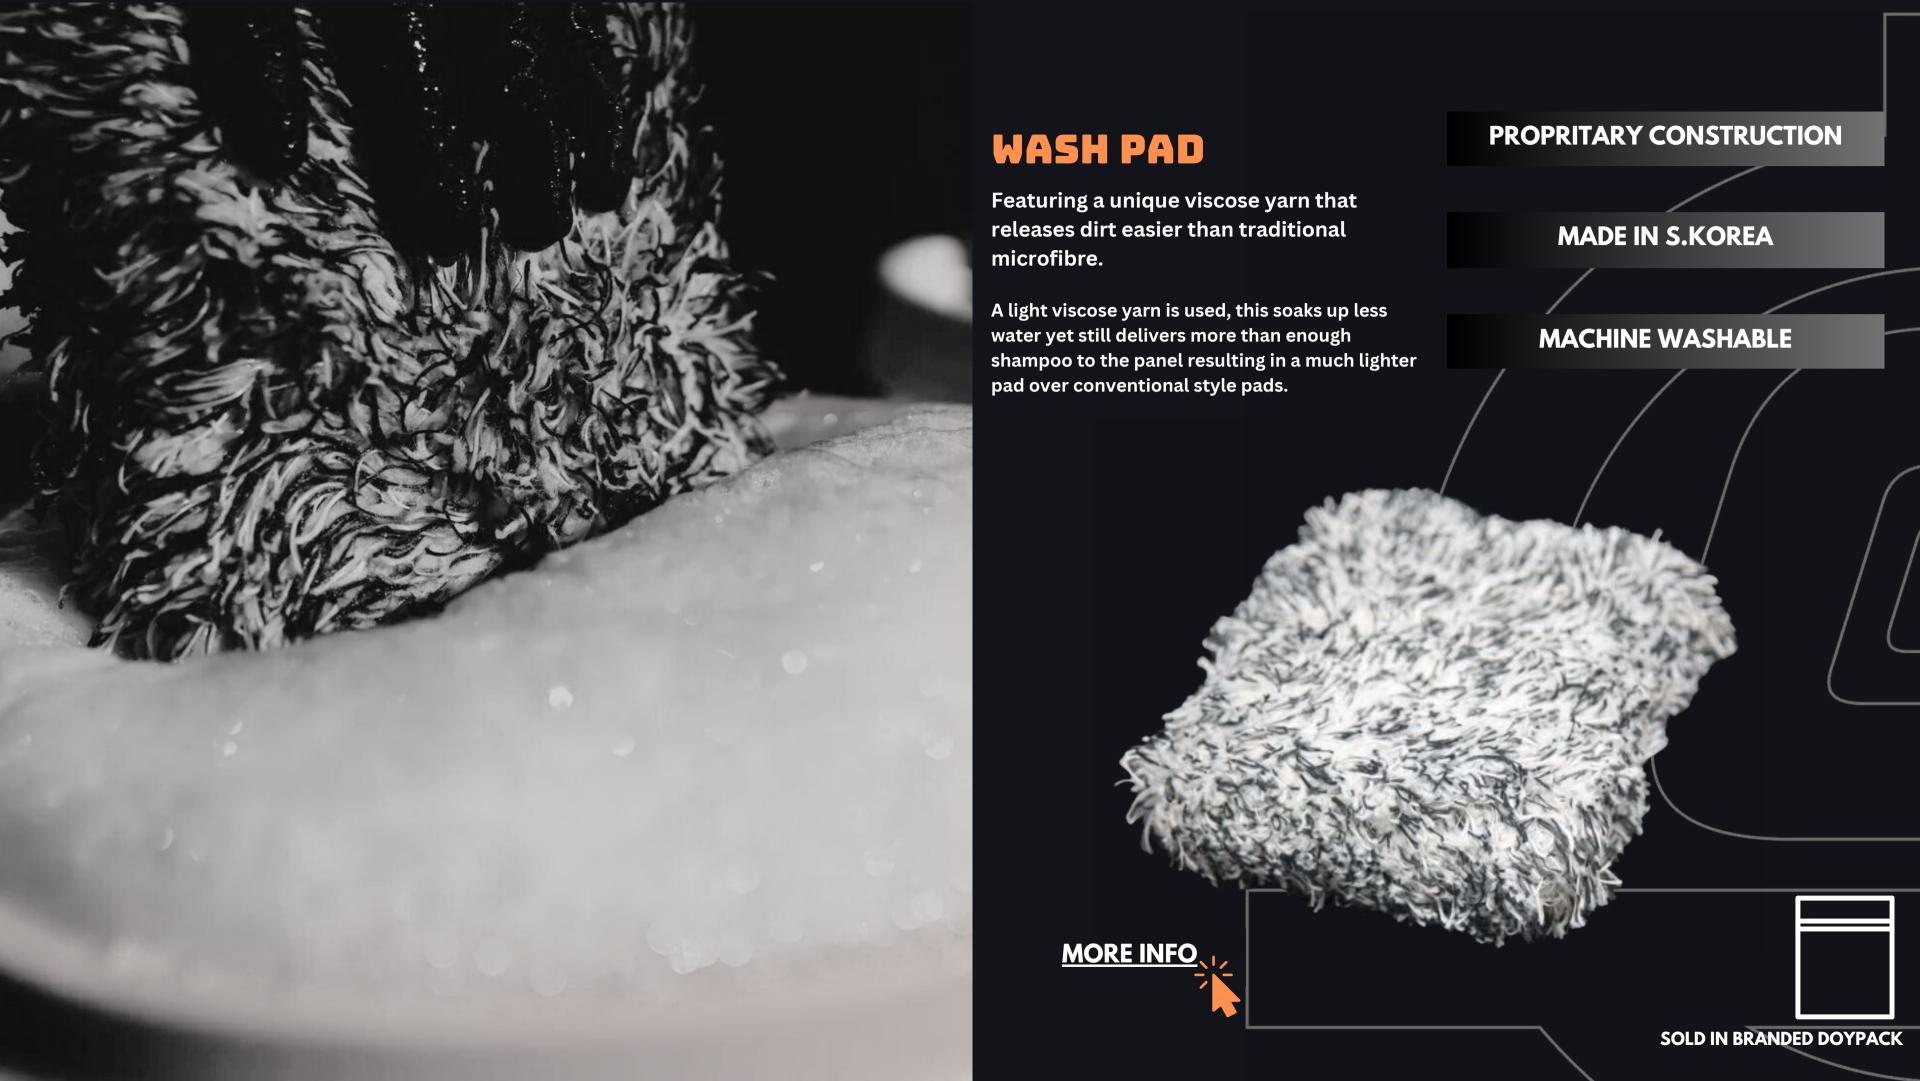

# WHEEL & TYRE TOWEL

Made from twist loop microfibre this towel will make quick work of hoovering up any left over water and its long strands make it excellent for reaching into the tread of the tyre

Not only is it excellent for drying, but after using a tyre dressing, you can knock back the shine to leave a satin finish.

**DESIGNED FOR WHEELS** 

**COMPACT DESIGN** 

MADE IN S.KOREA