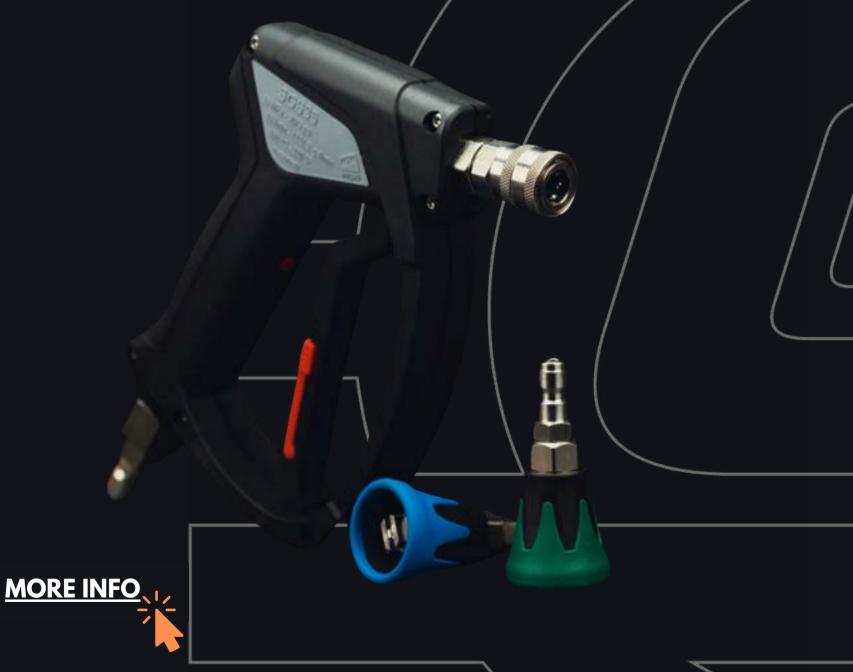

# ULTIMATE GUN & WAND KIT

The ultimate gun and wand kit on the market

Featuring a full suite of our pressure washing accessories to provide you with the best all in one kit on the market

**FULLY STAINLESS STEEL** 

**INCLUDES TWO NOZZLES** 

SUPPORTS MULTIPLE MACHINES

MORE INFO

SOLD AS A KIT: GUN/WAND & TWO NOZZLES

#### GUN & NOZZLE KIT

industry leading gun with our German made pressure washer nozzles

market leading MTM SGS35 pressure washer gun with our UK made fittings and nozzles.

MARKET LEADING GUN

**GERMAN MADE NOZZLES** 

**FULLY STAINLESS CONSTRUCTION** 

SOLD AS A KIT: GUN & TWO NOZZLES