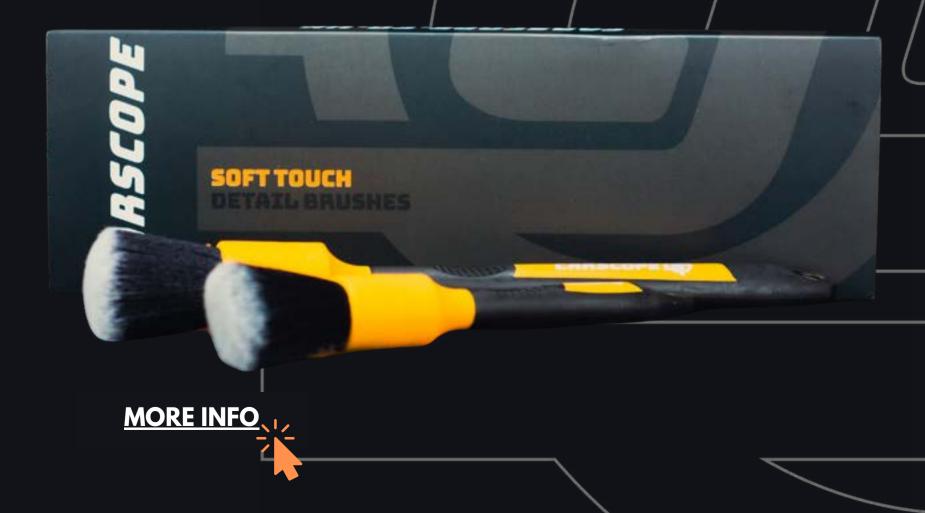

#### **SOFT TOUCH BRUSH**

Perfect for sensitive finishes, made from super soft synthetic hair these chemical resistant brushes are perfect for both exterior and interior use.

Coming in a two pack (one long, one short) you'll be able to access every area of the vehicle.

**RUBBERIZED GRIPS** 

**ULTRA SOFT BRISTLES** 

HANGING HOLE FOR STORAGE

SOLD AS A PAIR IN BRANDED PACKAGING