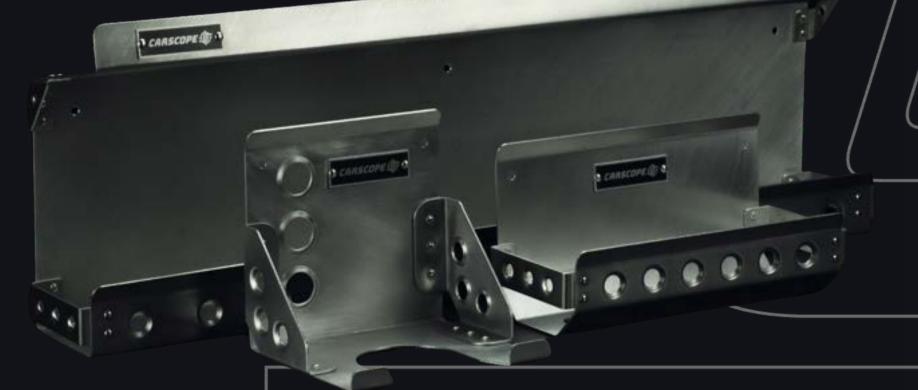

# AIRCRAFT DETAILING STORAGE

Finally form meets function.

**MORE INFO** 

Featuring Hand folded and riveted construction with swaged holes for strength, these aluminium holders are both robust and functional.

HAND CRAFTED IN THE UK

MADE FROM ALUMINIUM

WALL MOUNTED

AVAILABLE IN NOZZLE HOLDER / FOAMZOOKA HOLDER / 6 BOTTLE HOLDER