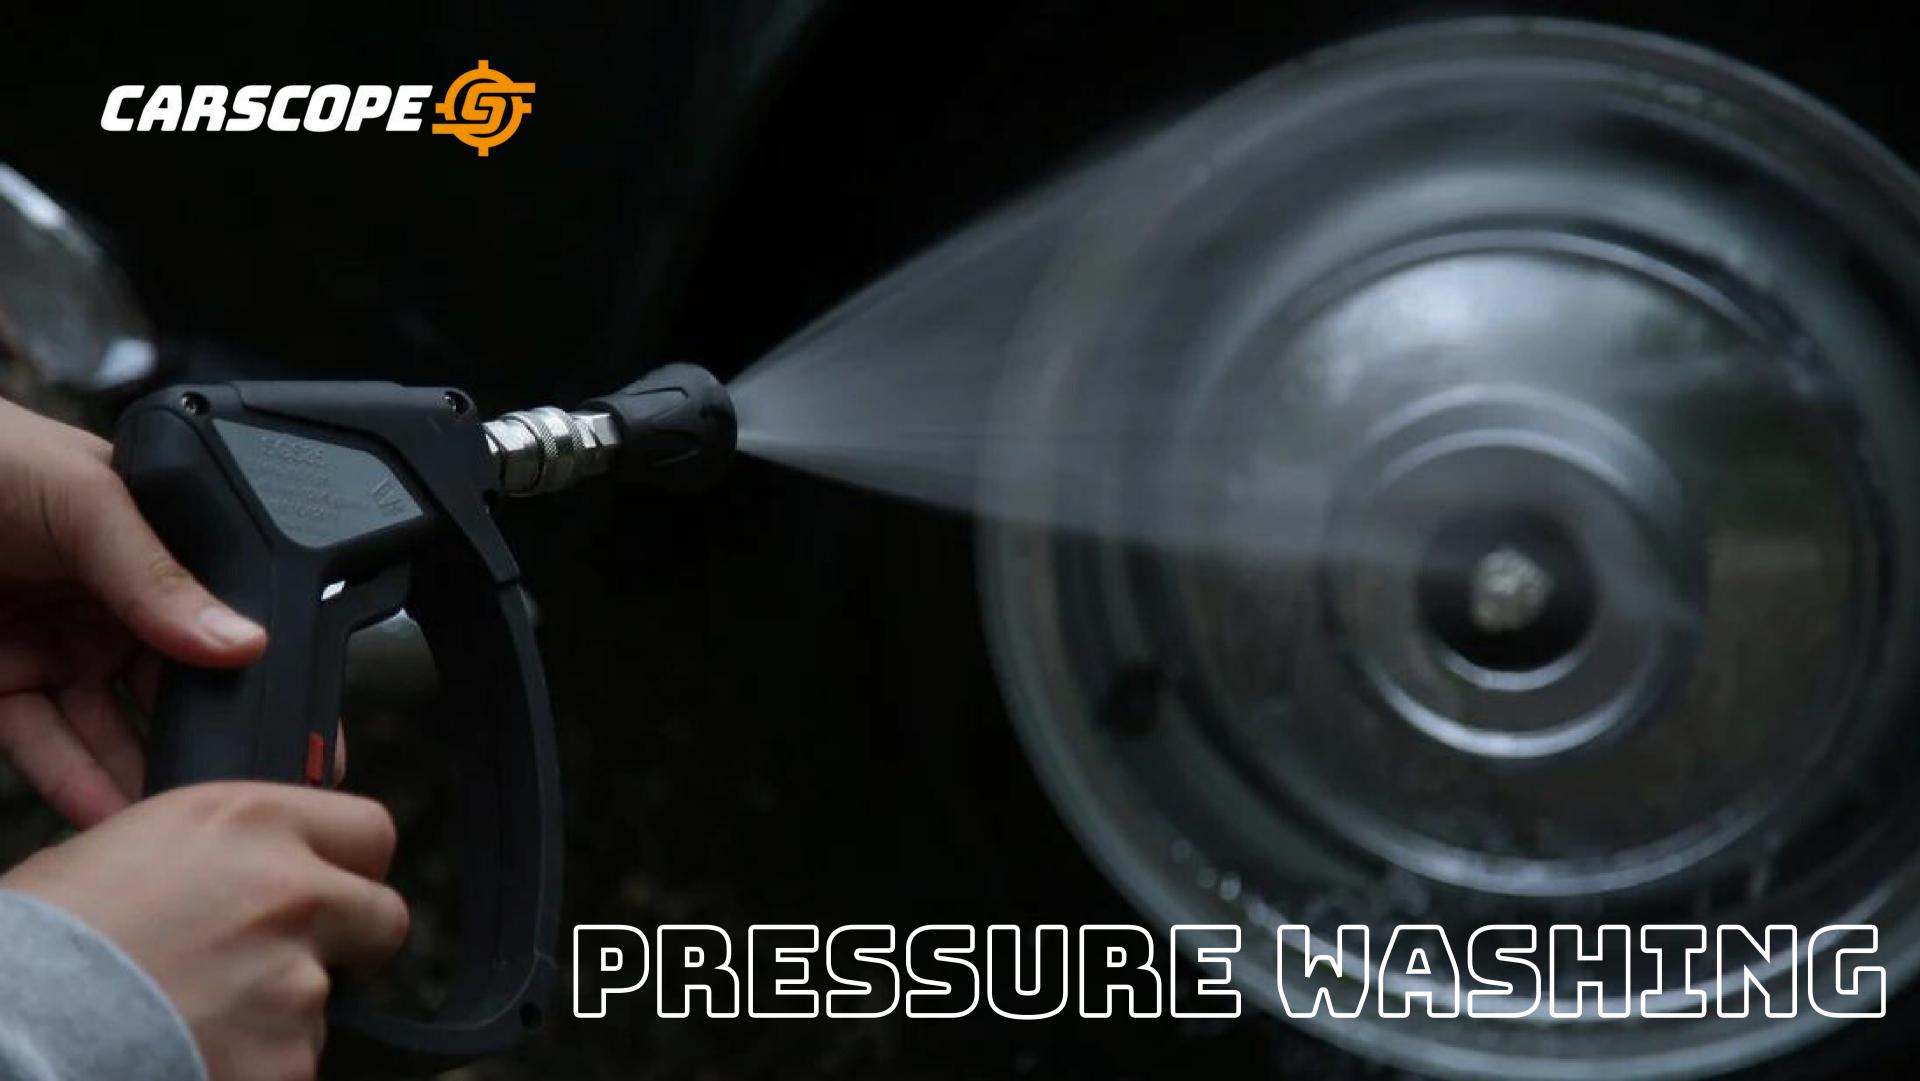

# ULTIMATE GUN & WAND KIT

The ultimate gun and wand kit on the market

Featuring a full suite of our pressure washing accessories to provide you with the best all in one kit on the market

**FULLY STAINLESS STEEL** 

**INCLUDES TWO NOZZLES** 

SUPPORTS MULTIPLE MACHINES

MORE INFO

SOLD AS A KIT: GUN/WAND & TWO NOZZLES