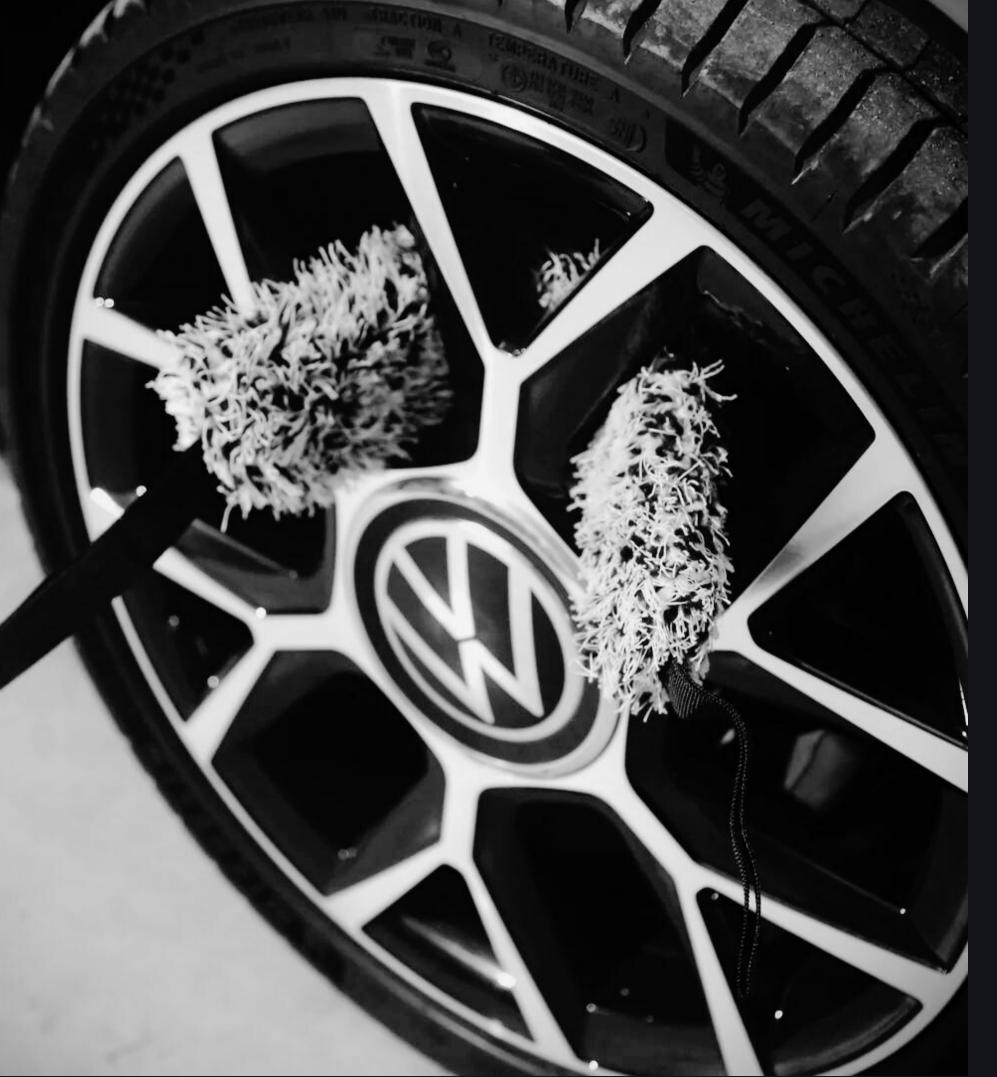

#### WHEEL WEASEL

Made from a special blend of polyester microfibre this patented design allows you to easily feed it behind the spoke of the rim and using the two handles quickly and safely clean.

Thanks to its polyester blend and deep fibres it easily sheds dirt much faster then conventional microfibre, essential when dealing with large amounts of brake dust!

PATENDED DESIGN

MACHINE WASHABLE

MADE IN S.KOREA