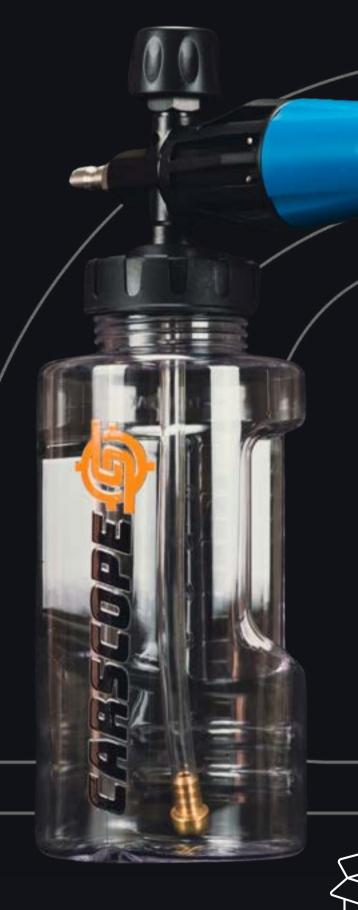

#### FOAMZOOKA SNOW FOAM CANNON

This snow foam gun is packed with innovative thinking to control and deliver a consistent and thick blanket of foam wash after wash

The Foamzooka is designed to give you the best possible washing experience and therefore we think it's the best snow foam gun on the market currently!

**CLEAR BOTTLE FOR EASY LEGBILITY** 

**CORROSION RESISTANT BODY** 

**STAINLESS INTERNALS** 