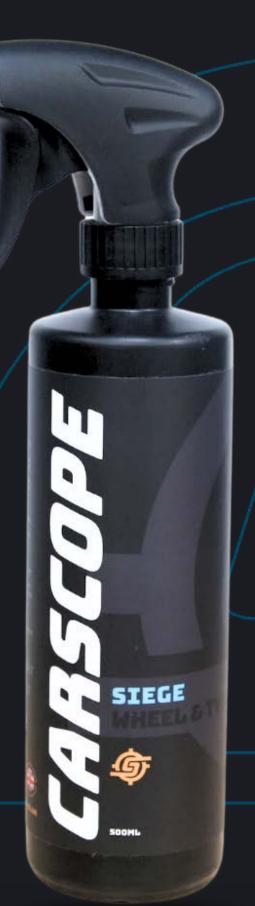

#### SIEGE

#### **WHEEL & TYRE CLEANER**

Siege is a dilutable Alkaline wheel cleaner, high foaming and gel based to improve cling time on wheels & tyres.

Designed for filthy wheels in need of a deep clean, Siege will have no trouble in ripping through brake dust and removing browning from tyres.

Pear scented and bright blue this cleaner is a joy to use; who said wheel cleaning has to be a chore?