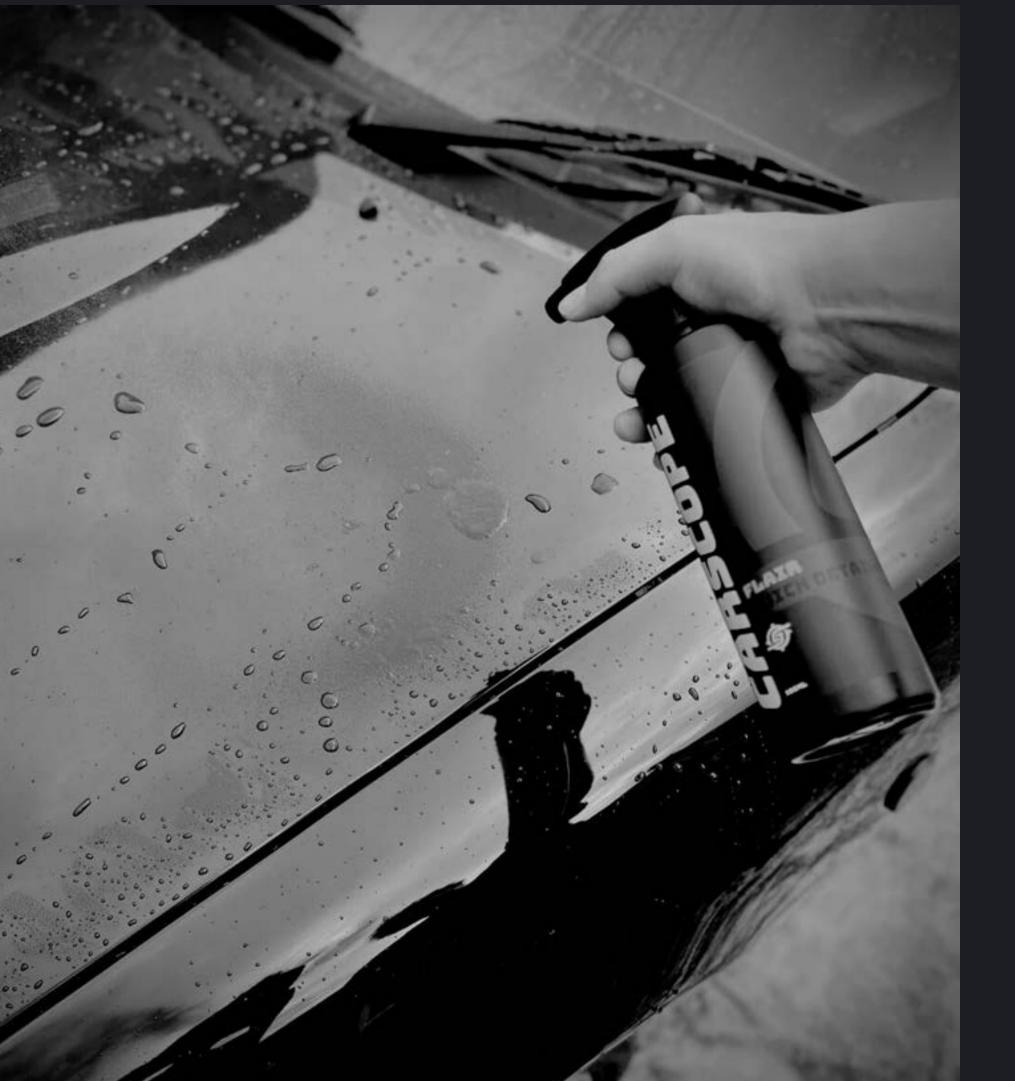

#### **FLAIR**

#### **QUICK DETAILER**

Flair is a super-easy, slick quick detailer. Designed to provide outstanding gloss, beading and ease of use.

Consisting of a special lubricating additive as well as anti-static properties to help maintain your finish between washes. Works amazingly as a drying aid on wet vehicles and is great for touch-ups to boost gloss and promote fine beading.

**ANTI-STATIC FORMULA** 

**INCREDIBLY SLICK** 

""Highly recommended!

It leaves an amazing finish on your car. The shine lasts for weeks."

**MORE INFO** 

PARRY WALES

**AVAILABLE IN 500ML/5 LITRE** 

FLAIR