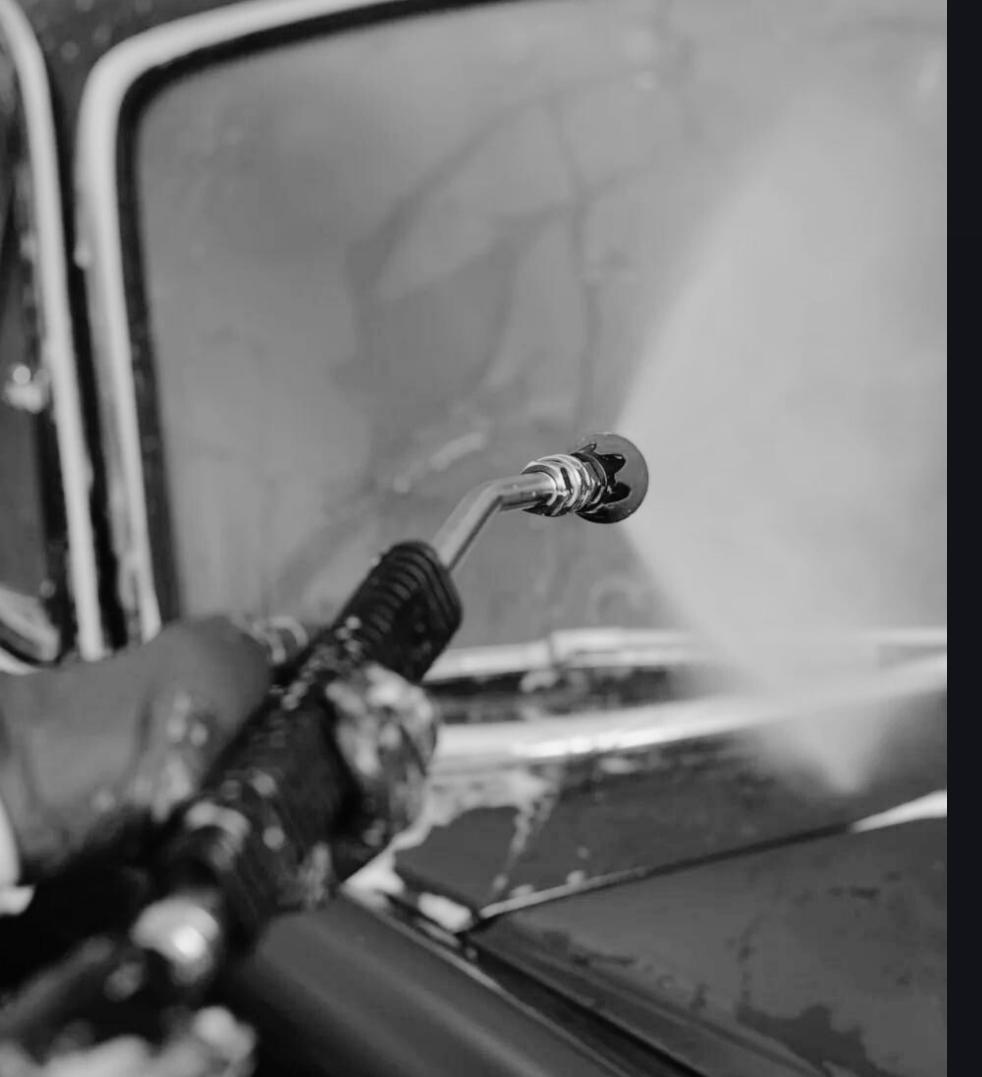

# MTM PRESSURE WASHER WAND

This particular lance is Italian made to our specification with a 1/4" stainless coupler on the outlet and a 1/4" plug on the other.

This set-up integrates perfectly with the MTM SGS35 OR any other gun with a 1/4" quick release outlet.

MADE IN ITALY

**FULLY STAINLESS** 

QUICK RELEASE

**SOLD INDIVIDUALLY** 