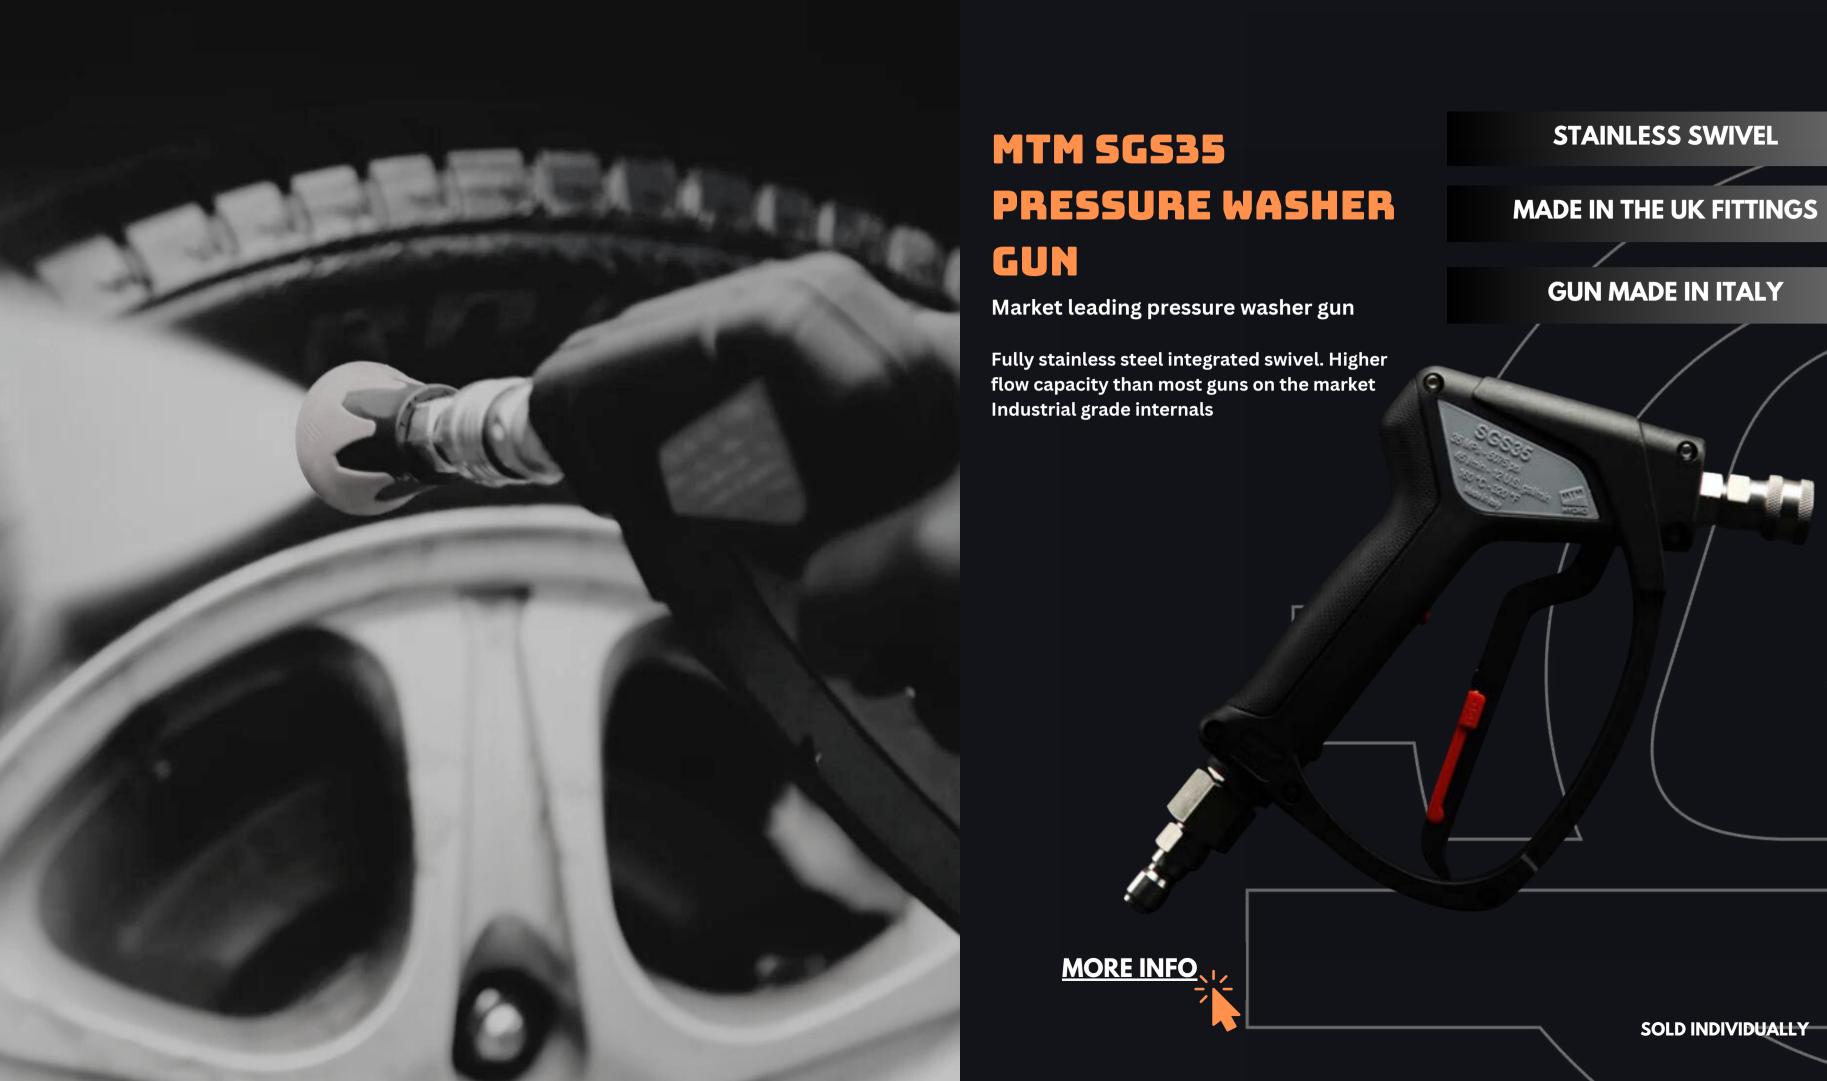

#### GUN & NOZZLE KIT

industry leading gun with our German made pressure washer nozzles

market leading MTM SGS35 pressure washer gun with our UK made fittings and nozzles.

MARKET LEADING GUN

**GERMAN MADE NOZZLES** 

**FULLY STAINLESS CONSTRUCTION** 

SOLD AS A KIT: GUN & TWO NOZZLES