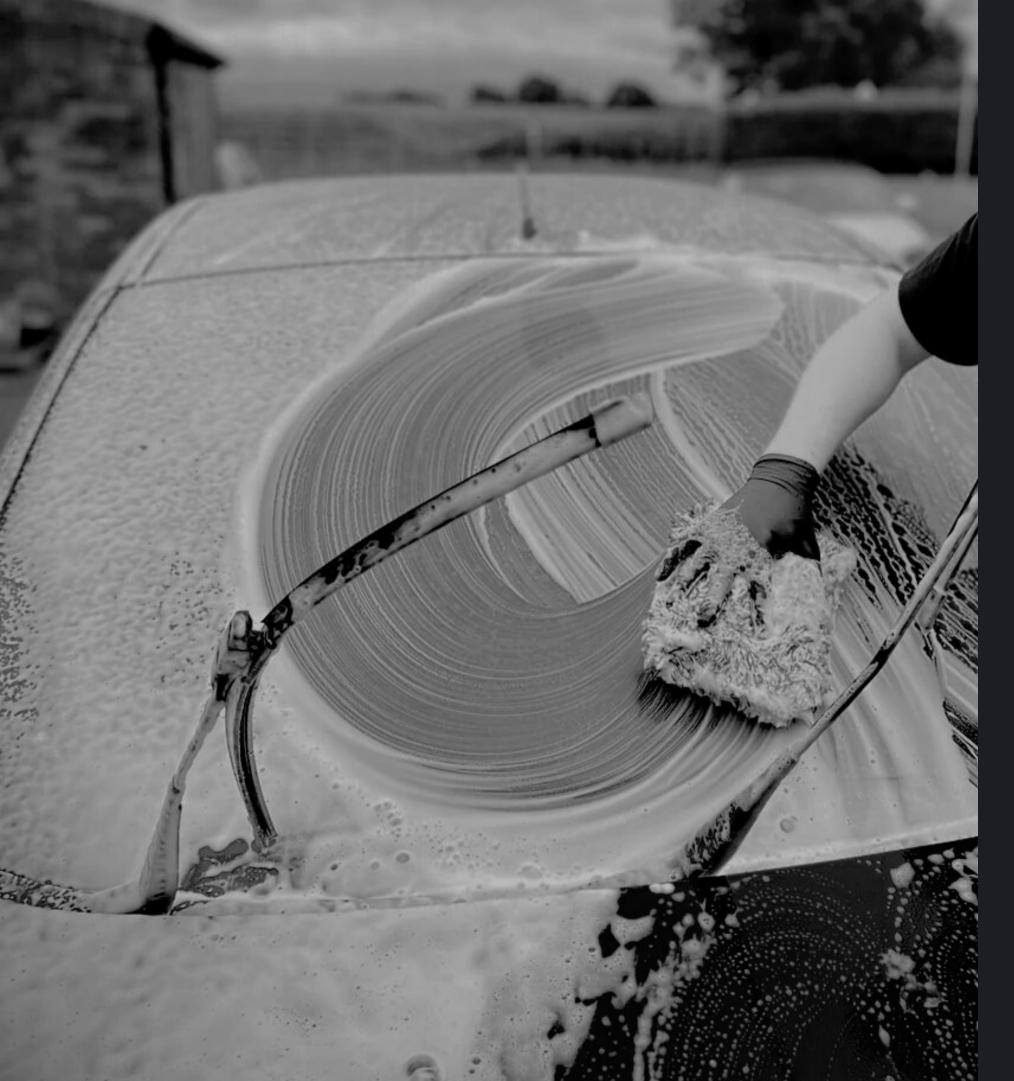

#### CONTACT

#### **CAR SHAMPOO**

Pure shampoo with added surfactants for lubricity.

Contact Car Shampoo is designed to provide as much lubrication as possible. The product features advanced surfactants which provide a crazy amount of slickness.

Recommended to be used through a snow foam lance to truly appreciate that fabulous slickness!

**HIGH FOAMING FORMULA** 

**INDUSTRY LEADING SLICKNESS** 

""Great!, Love this stuff, it doesn't strip previous waxes so it's safe to use on all types of paint work"

**CHRIS** UNITED KINGDOM

**MORE INFO** 

**AVAILABLE IN 500ML/5 LITRE** 