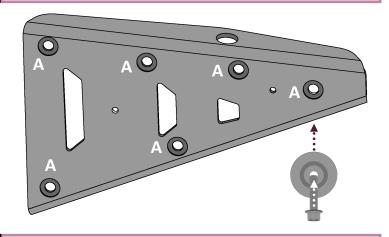

#### Contact Us: FACTORY UTV LLC.



## U.H.M.W. A-Arm / Trailing Arm Guards

Ultra. High. Molecular. Weight. polyethylene all terrain skid plate / under armor kit for UTV's

# Installation Guide (A-Arms & Trailing Arms) Speed UTV



### Speed UTV A-Arm & Trailing Arm Guards Instructions

#### Front A-Arm Guards

Align and clamp a-arm guards to a-arms. Mark & Drill the center of each (12x) mounting hole using a 13/64" drill bit. Install (12x)  $\frac{4''-20 \times 4''}{5}$  Self Taping Bolts & Washers in (A) locations.

# 





#### **Rear Trailing Arm Guards**

Align and clamp trailing arm guards to trailing arms. Mark & Drill the center of each (10x) mounting hole using a 13/64" drill bit. Tap mounting holes with ½-20" Tap. Install (10x) ½"-20 x ¾" Flange Bolts & Washers in (B) locations.

## 

Counter Sunk Washers (#W-1)