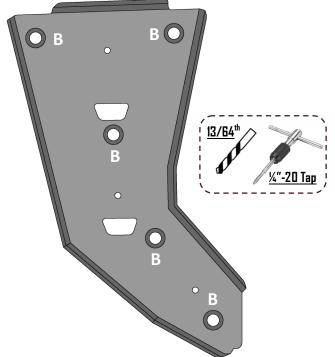

#### **Rear Trailing Arm Guards**

Align and clamp trailing arm guards to trailing arms. Mark & Drill the center of each (10x) mounting hole using a 13/64" drill bit. Tap mounting holes with ½-20" Tap. Install (10x) ½"-20 x ¾" Flange Bolts & Washers in (B) locations.