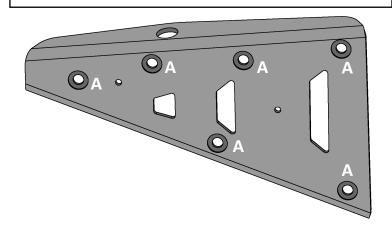

#### Front A-Arm Guards

Align and clamp a-arm guards to a-arms. Mark & Drill the center of each (12x) mounting hole using a 13/64" drill bit. Install (12x)  $\frac{4''-20 \times 4''}{5}$  Self Taping Bolts & Washers in (A) locations.