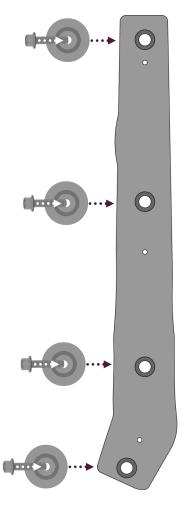

## <u>UHMW Trailing Arm Guards</u>

Tap the (4x) stock holes on the bottom of the trailing arm using a  $\frac{4''-20}{4}$  Tap.

Clamp Trailing Arm Guard in place, and install (4x)  $\frac{1}{4}$ "-20 x  $\frac{3}{4}$ " Self Taping Bolts with Washers.