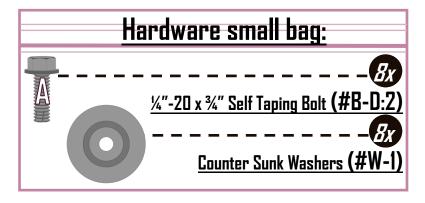

## <u>UHMW Trailing Arm Guards</u>

Tap the (4x) stock holes on the bottom of the trailing arm using a  $\frac{4''-20}{4}$  Tap.

Clamp Trailing Arm Guard in place, and install (4x)  $\frac{1}{4}$ "-20 x  $\frac{3}{4}$ " Self Taping Bolts with Washers.