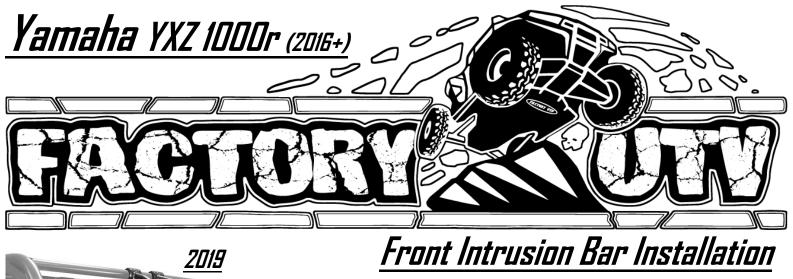

Factory UTV LLC ©2020 – Yamaha YXZ 1000 R (2016-2020+) Front Bumper Instructions v<sub>L0</sub> pg. 9

<u>2016-2018</u>

Models Vary slightly but use same installation method and mounting hardware.