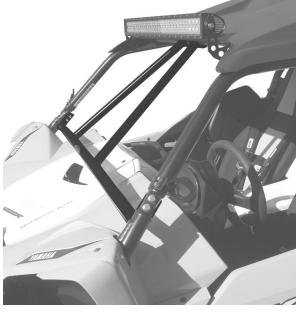

Remove Allen Head bolts in each clamp. Remove front cage bolts, <u>use caution, cage may be under tension.</u> Install provided bolts with spacers, fastening loosely for adjustments. Evenly position Intrusion bar on to roll cage tubing. Fasten both center clamp bolts on each side. Ensure Fitment, and install remaining bolts. fasten all bolts securely before use.

Factory UTV LLC ©2020 – Yamaha YXZ 1000 R (2016-2020+) Front Bumper Instructions v<sub>L0</sub> pg. 9

<u>2016-2018</u>

Models Vary slightly but use same installation method and mounting hardware.