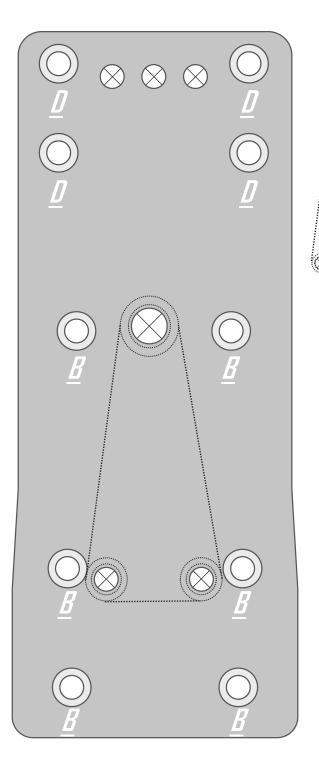

## Standalone Front Diff Skid Plate

Fits 2019+ : R , X , and 4 X models

Designed for use with Stock DEM skid plate

Align bottom of standalone Front Diff Skid plate with the openings on both sides of stock slid plate, over lapping stock inner lip. (see diagram above).

Use (3x) Drain holes to triangulate, or help center the skid plate.

Mark Center of remaining mounting locations for drilling.

For (<u>B</u>) locations: Drill <u>13/64<sup>th</sup></u> holes. Install: (6x) ¼"-20 x ¾" Self Taping Bolts *in: <u>B</u> locations* 

For ( D ) locations: Drill 9/32<sup>nd</sup> holes, Install: (4x) ¼"-20 x 1 " Flange Bolts in: <u>D</u> locations With: (4x) ¼"-20 Flange Nuts.

(\*Use of clamps may aid in bending and installation of D locations)

Recommended: 1/4"-20 Tap for (B) locations