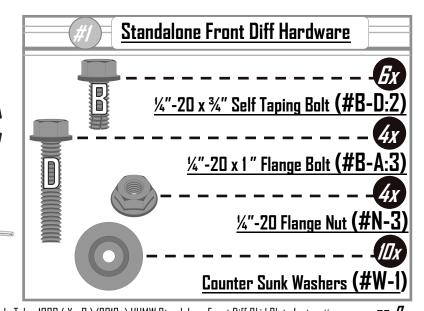

Use (3x) Drain holes to triangulate, or help center the skid plate.

Mark Center of remaining mounting locations for drilling.

For (<u>B</u>) locations: Drill <u>13/64<sup>th</sup></u> holes. Install: (6x) ¼"-20 x ¾" Self Taping Bolts *in: <u>B</u> locations* 

For ( D ) locations: Drill 9/32<sup>nd</sup> holes, Install: (4x) ¼"-20 x 1 " Flange Bolts in: <u>D</u> locations With: (4x) ¼"-20 Flange Nuts.

(\*Use of clamps may aid in bending and installation of D locations)