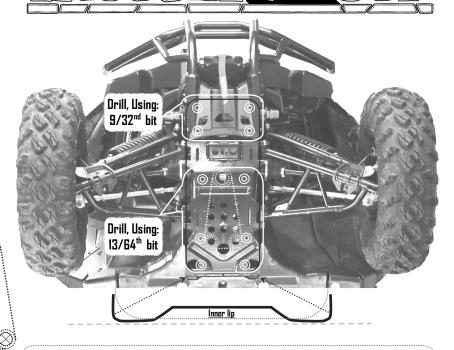

## Standalone Front Diff Skid Plate

Fits 2019+ : R , X , and 4 X models

Designed for use with Stock DEM skid plate

Align bottom of standalone Front Diff Skid plate with the openings on both sides of stock slid plate, over lapping stock inner lip. (see diagram above).

Use (3x) Drain holes to triangulate, or help center the skid plate.

Mark Center of remaining mounting locations for drilling.

For (<u>B</u>) locations: Drill <u>13/64<sup>th</sup></u> holes. Install: (6x) ¼"-20 x ¾" Self Taping Bolts *in: <u>B</u> locations* 

For ( D ) locations: Drill 9/32<sup>nd</sup> holes, Install: (4x) ¼"-20 x 1 " Flange Bolts in: <u>D</u> locations With: (4x) ¼"-20 Flange Nuts.

(\*Use of clamps may aid in bending and installation of D locations)