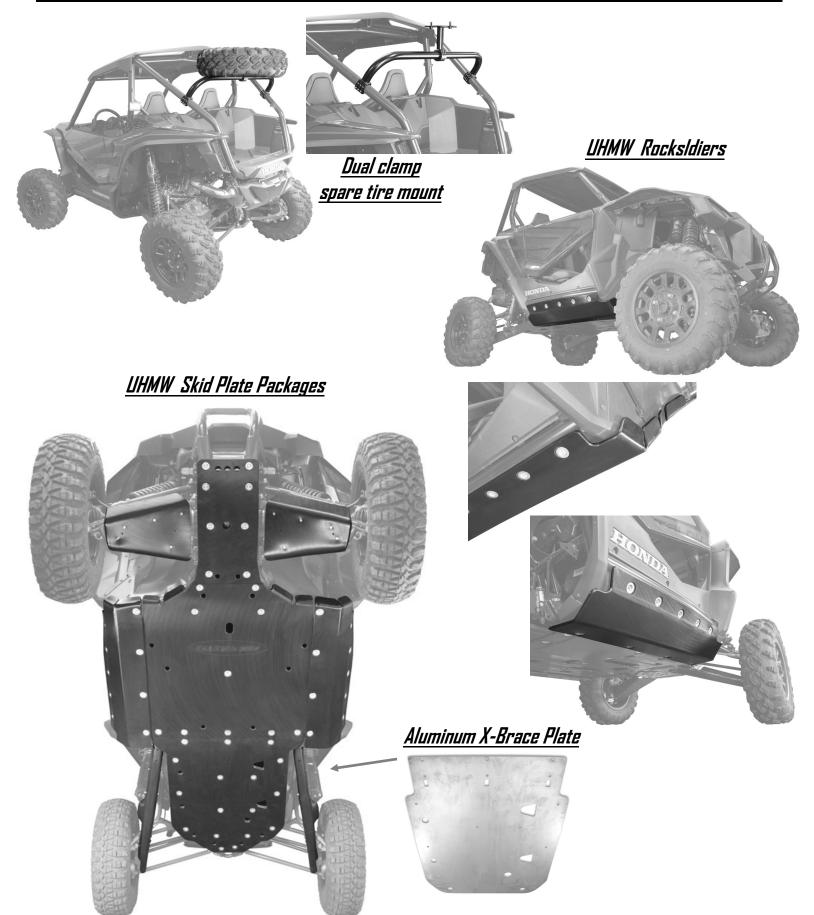

## Honda Talon 1000 (R) & (X) Trailing-Arm Guard Installation

## Trailing-Arm Guard Installation

Hold Trailing arm guard in place,

Install: <u>¼"-20 x 3" Hex Flange Bolts</u> through Trailing arm guard,

Fasten with Zinc Washers and Ny-lock nuts in T:1 locations.

Installation may require the use of a floor jack and firm upwards pressure for fitment.

( Removal of rear wheel may be required )

\* <u>Ensure</u> Clearance
For wheel and Vertical Travel
before Fastening securely



Do not over tighten





## Honda Talon 1000 X-R (2019+)

## Go online to www.FactoryUTV.net and check out our other Talon products: