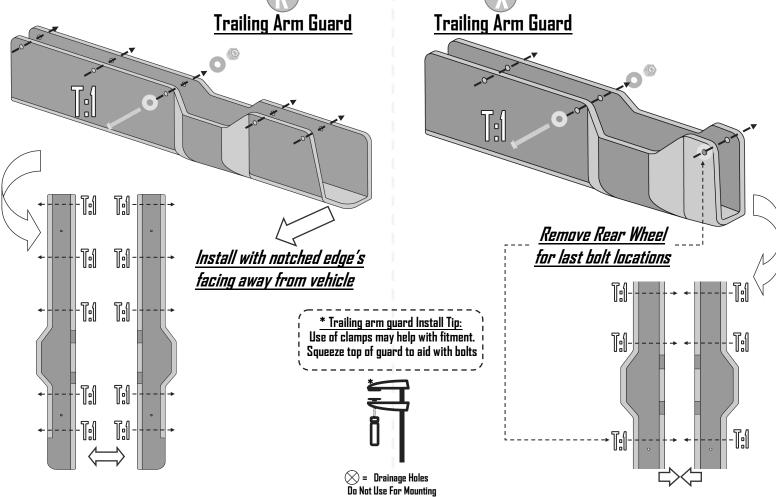

## Honda Talon 1000 (R) & (X) Trailing-Arm Guard Installation

## Trailing-Arm Guard Installation

Hold Trailing arm guard in place,

Install: <u>¼"-20 x 3" Hex Flange Bolts</u> through Trailing arm guard,

Fasten with Zinc Washers and Ny-lock nuts in T:1 locations.

Installation may require the use of a floor jack and firm upwards pressure for fitment.

( Removal of rear wheel may be required )

\* <u>Ensure</u> Clearance
For wheel and Vertical Travel
before Fastening securely

Do not over tighten