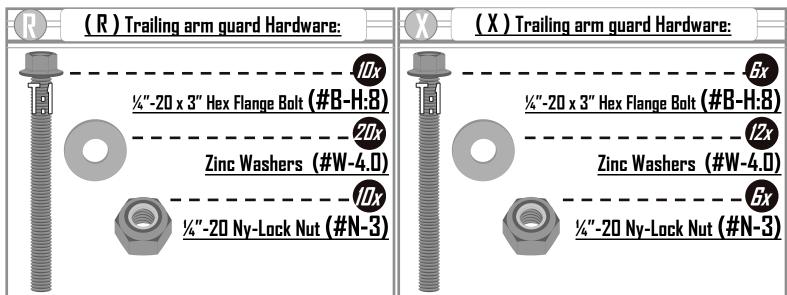

## Trailing-Arm Guard Installation

Hold Trailing arm guard in place,

Install: <u>¼"-20 x 3" Hex Flange Bolts</u> through Trailing arm guard,

Fasten with Zinc Washers and Ny-lock nuts in T:1 locations.

Installation may require the use of a floor jack and firm upwards pressure for fitment.

( Removal of rear wheel may be required )

\* <u>Ensure</u> Clearance
For wheel and Vertical Travel
before Fastening securely

Do not over tighten