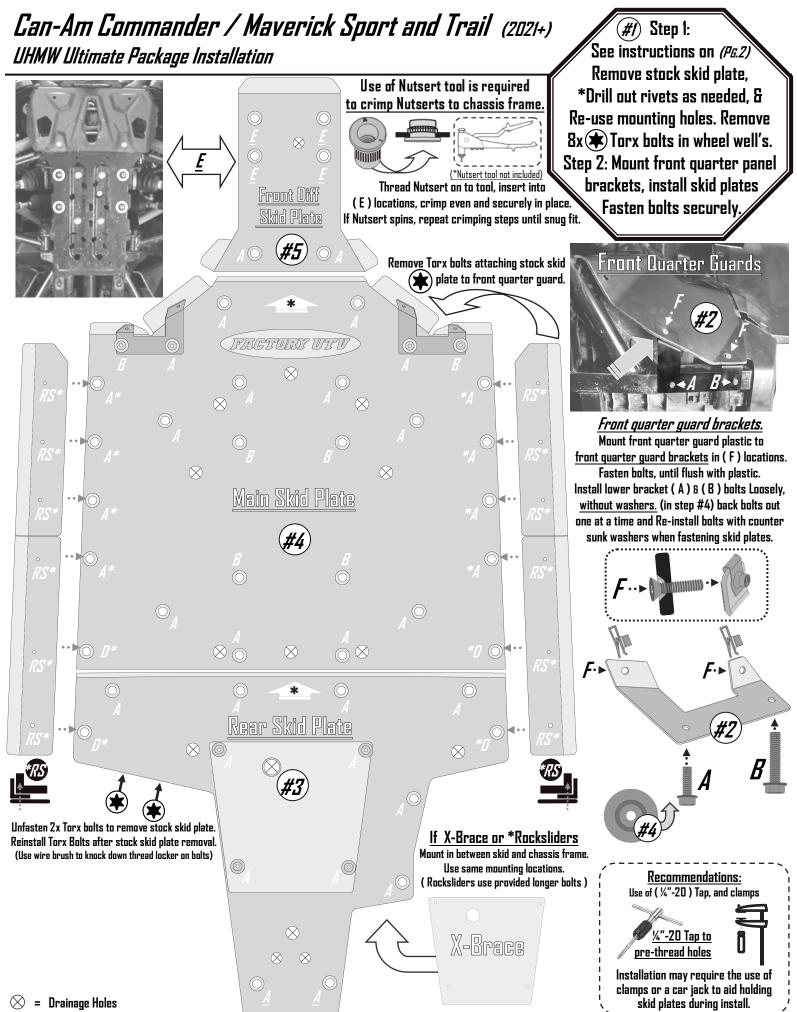

## Can-Am Commander / Maverick Sport and Trail (2021+)

UHMW Ultimate Package Installation

## ( When installation is complete , ensure all bolts are fastened securely.)

Factory UTV LLC ©2021 — Can-Am Commander / Maverick Sport and Trail (2021+) UHMW Skid Plate and Rockslider Package Instructions v4.0 PG. 2

Do Not Use For Mounting

Factory UTV LLC ©2021 — Can-Am Commander / Maverick Sport and Trail (2021+) UHMW Skid Plate and Rockslider Package Instructions 🚕 D. P.G. 3