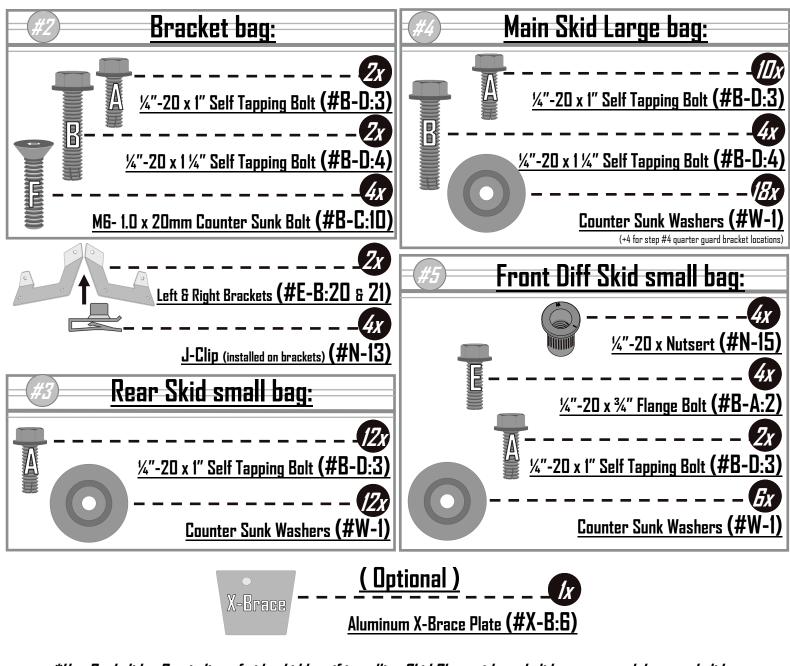

## Can-Am Commander / Maverick Sport and Trail (2021+) Hardware

<u>\*Use Rockslider Bag in lieu of side skid bag if installing Skid Plate with rocksliders, or standalone rocksliders</u>

Your package will come with the appropriate side hardware based on your order, this area is for packaging and hardware reference.