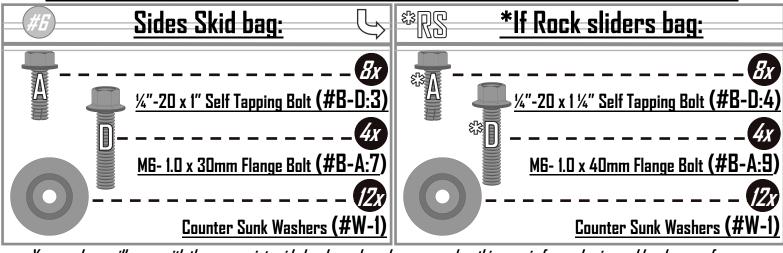

## Can-Am Commander / Maverick Sport and Trail (2021+) Hardware

<u>\*Use Rockslider Bag in lieu of side skid bag if installing Skid Plate with rocksliders, or standalone rocksliders</u>

Your package will come with the appropriate side hardware based on your order, this area is for packaging and hardware reference.