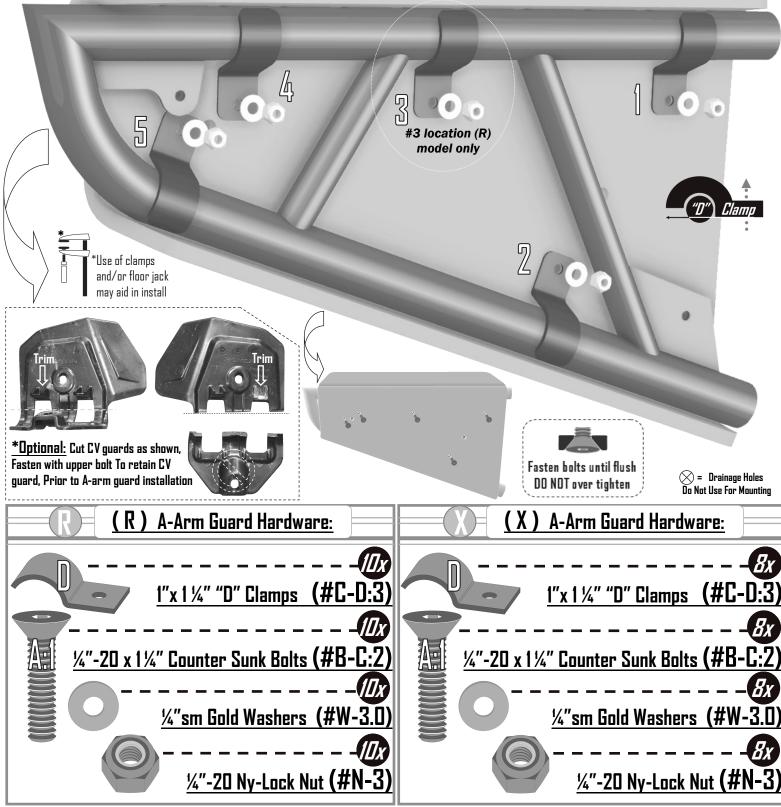

## Honda Talon 1000 (R) & (X) A-Arm Guard installation

<u>A-Arm Guard Installation</u> Hold A-arm guard in place, loosely install bolts through guard and "D" clamps. Fasten bolts with washers and Ny-lock nuts, fastening down in an even pattern. Securely fasten to a-arm until flush, do not over tighten bolts deep in to plastic. Installation may require the use of a floor jack and firm upwards pressure for fitment.

\* <u>Ensure</u> Clearance For Turn Radius & Vertical Travel before Fastening securely CODE TO CODE Do not over tighten.

<u>\*Optional:</u> to install with stock CV guards, Require modification and/or firmly applied pressure during fastening.

Factory UTV LLC ©2019 — Honda Talon 1000 ( X - R ) (2019+) UHMW A-Arm Guard instructions v<sub>5.0</sub> pg. 5