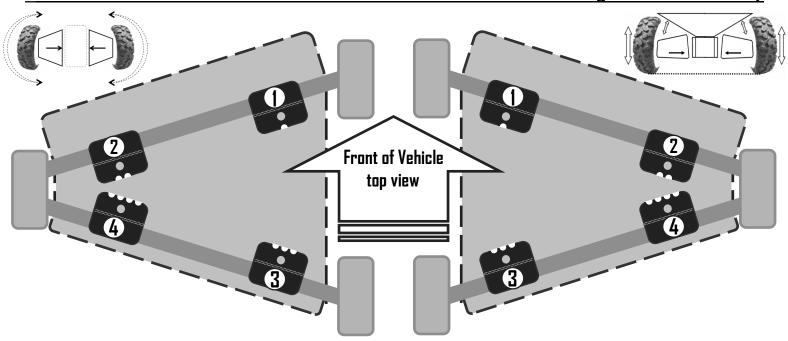

## **UHMW A-Arm guard instructions:**

Install:  $\frac{1}{4}$  -20 x 1 $\frac{1}{4}$  Counter Sunk Bolts, w/  $\frac{1}{4}$  Gold washers and  $\frac{1}{4}$  -20 Ny-lock nuts, with appropriate <u>Clamp's</u> over tubing in each location. \*Note notches at rear of box clamp for XRS models only Fasten bolts until flush with UHMW quard. Do not over tighten or pull the bolt through the UHMW quard.

#### Ensure Clearance For Turn Radius & Vertical Travel Before Fastening ALL Bolts Securely