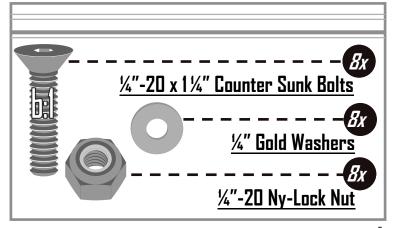

## **UHMW A-Arm guard instructions:**

Install:  $\frac{1}{4}$  -20 x 1 $\frac{1}{4}$  Counter Sunk Bolts, w/  $\frac{1}{4}$  Gold washers and  $\frac{1}{4}$  -20 Ny-lock nuts, with appropriate <u>Clamp's</u> over tubing in each location. \*Note notches at rear of box clamp for XRS models only Fasten bolts until flush with UHMW quard. Do not over tighten or pull the bolt through the UHMW quard.