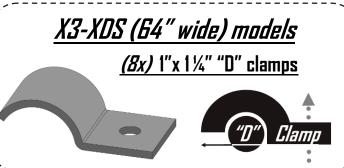

## A-Arm Hardware

Ensure you have the correct clamps for your model. Both models use same Bolts, nuts and washers.