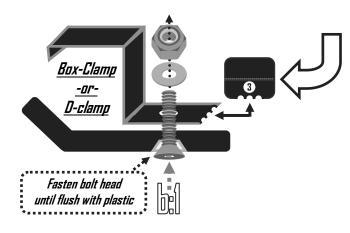

## **UHMW A-Arm guard instructions:**

Install:  $\frac{1}{4}$  -20 x 1 $\frac{1}{4}$  Counter Sunk Bolts, w/  $\frac{1}{4}$  Gold washers and  $\frac{1}{4}$  -20 Ny-lock nuts, with appropriate <u>Clamp's</u> over tubing in each location. \*Note notches at rear of box clamp for XRS models only Fasten bolts until flush with UHMW quard. Do not over tighten or pull the bolt through the UHMW quard.