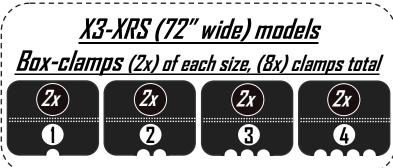

## A-Arm Hardware

Ensure you have the correct clamps for your model. Both models use same Bolts, nuts and washers.