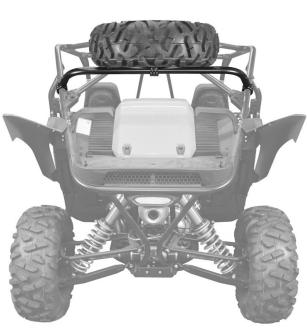

## Dual clamp spare tire mount

Remove Allen Head bolts in each side of clamp bottom. Evenly position dual clamp on rear roll cage tubing, fastening both center clamp bolts on each side. Ensure Fitment location, and install remaining bolts. Install post mount at desired angle, fasten securely.

Designed to mount holding Wheel in 3 locations: Fastened securely on Center post mount, With tire resting Snug on pole on both sides to avoid vibration

## **Post Options:**

Default Post: "Stock Wheel Offset" is designed for front wheel only. (Spare front wheel can be used in front or rear position of UTV)

## Custom Post "Aftermarket Wheel Offset"

**Designed to Provided Custom Post Measurement** Contact us if you've upgraded to Aftermarket wheels and need a new post.

**Dual Clamp Spare Tire Mount** Makes a great platform for fire extinguishers, tools and other mounted accessories.