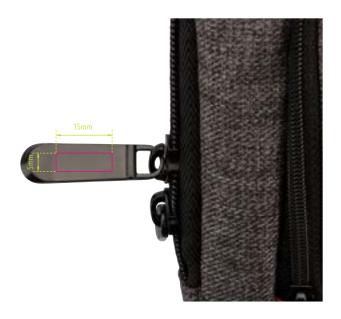

## Design template for promotional advertising IPC70/GY, MON CARRY

1:1 scale

Type of promotional advertising: Engraving Engraving color: silver Product dims: 13.78 x 9.84 x 11.81inches (350 x 250 x 30 mm) Max logo dimensions: 0.59 x 0.20 inches (15 x 5 mm)

This technical drawing indicates the recommended placement for advertising. If you have different requirements regarding the position, type or color of your advertising, please contact us by email at orders@brandnode.com, by phone at 503-278-5378