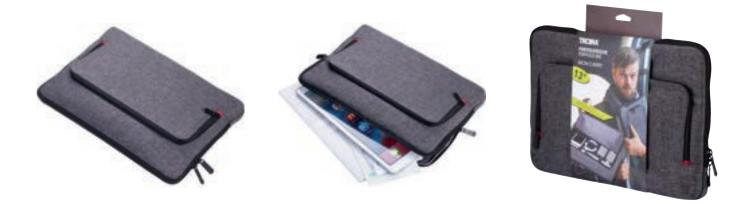

Portfolio bag with zipper, 1 compartment for documents, files, laptop, tablet (up to 13"), 1 compartment with elastic loops for accessories (Every Day Carry), carrying handle, strap for attaching to trolley, polyester, anthracite/black