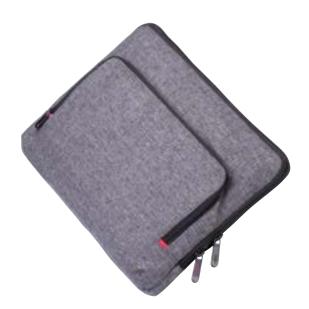

Portfolio bag with zipper, 1 compartment for documents, files, laptop, tablet (up to 13"), 1 compartment with elastic loops for accessories (Every Day Carry), carrying handle, strap for attaching to trolley, polyester, anthracite/black