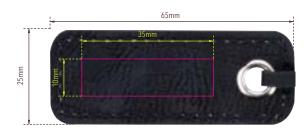

Max logo dimensions: 1.38 x 0.39 inches (35 x 10 mm)

Briefcase for laptop, documents + electronic accessories, main compartment for A4 folder, laptop (up to 15.4``), padded tablet compartment + front pocket with Velcro fastener, side mesh pocket for bottle / mug, 3 slit pockets, front pocket with zip: 1 compartment with fraud prevention (for RFID chips) + 2 pen loops + slit pocket, front pocket with water-repellent zipper for mobile phone, wallet, etc. including carabiner to attach the key-ring, removable, adjustable shoulder strap, loop for attaching to trolley, capacity approx. 14 liters, load capacity up to 10 kg, polyester, anthracite/black