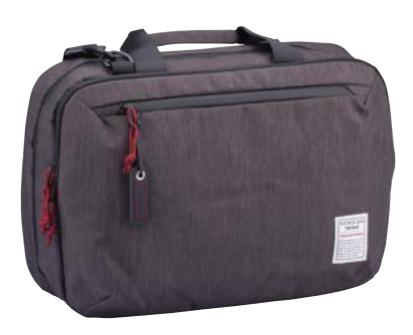

## **Branding Template**

Design template for promotional advertising BBG60/GY BUSINESS BRIEFCASE XXL

Type of promotional advertising: Engraving

Engraving color: Silver

**Product dims:** 16.54 x 11.00 x 1.97 inches (420 x 280 x 50 mm)

Max logo dimensions: 1.38 x 0.39 inches (35 x 10 mm)

Briefcase for laptop, documents + electronic accessories, main compartment for A4 folder, laptop (up to 15.4``), padded tablet compartment + front pocket with Velcro fastener, side mesh pocket for bottle / mug, 3 slit pockets, front pocket with zip: 1 compartment with fraud prevention (for RFID chips) + 2 pen loops + slit pocket, front pocket with water-repellent zipper for mobile phone, wallet, etc. including carabiner to attach the key-ring, removable, adjustable shoulder strap, loop for attaching to trolley, capacity approx. 14 liters, load capacity up to 10 kg, polyester, anthracite/black