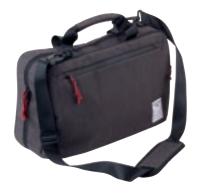

## **Branding Template**

Design template for promotional advertising BBG60/GY BUSINESS BRIEFCASE XXL

Type of promotional advertising: Engraving

Engraving color: Silver

**Product dims:** 16.54 x 11.00 x 1.97 inches (420 x 280 x 50 mm)

Max logo dimensions: 1.38 x 0.39 inches (35 x 10 mm)

Briefcase for laptop, documents + electronic accessories, main compartment for A4 folder, laptop (up to 15.4``), padded tablet compartment + front pocket with Velcro fastener, side mesh pocket for bottle / mug, 3 slit pockets, front pocket with zip: 1 compartment with fraud prevention (for RFID chips) + 2 pen loops + slit pocket, front pocket with water-repellent zipper for mobile phone, wallet, etc. including carabiner to attach the key-ring, removable, adjustable shoulder strap, loop for attaching to trolley, capacity approx. 14 liters, load capacity up to 10 kg, polyester, anthracite/black