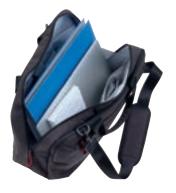

Max logo dimensions: 1.38 x 0.39 inches (35 x 10 mm)

Briefcase for laptop, documents + electronic accessories, main compartment for A4 folder, laptop (up to 15.4``), padded tablet compartment + front pocket with Velcro fastener, side mesh pocket for bottle / mug, 3 slit pockets, front pocket with zip: 1 compartment with fraud prevention (for RFID chips) + 2 pen loops + slit pocket, front pocket with water-repellent zipper for mobile phone, wallet, etc. including carabiner to attach the key-ring, removable, adjustable shoulder strap, loop for attaching to trolley, capacity approx. 14 liters, load capacity up to 10 kg, polyester, anthracite/black