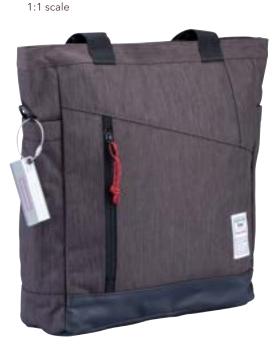

## Design template for promotional advertising BBG52/GY BUSINESS SHOULDER BAG

Type of promotional advertising: Engraving

Engraving color: silver

**Product dims:** 13.77 x 15.75 x 3.94 inches (350 x 400 x 100 mm)

Max logo dimensions: 1.77 x 0.28 inches (45 x 7 mm)

Business shoulder bag, main compartment with zip closure: 2 slit pockets, 1 pen loop, 1 slide-in pocket with Velcro fastening, front pocket with zip, 2 side pockets, 2 carrying handles, detachable, adjustable shoulder strap, loop to attach to trolley, offset stand-up bottom part, capacity approx. 12 liters, load capacity up to 10 kg, polyester, anthracite/black