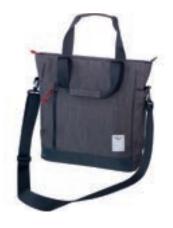

## Design template for promotional advertising BBG52/GY BUSINESS SHOULDER BAG

Type of promotional advertising: Engraving

Engraving color: silver

**Product dims:** 13.77 x 15.75 x 3.94 inches (350 x 400 x 100 mm)

Max logo dimensions: 1.77 x 0.28 inches (45 x 7 mm)

Business shoulder bag, main compartment with zip closure: 2 slit pockets, 1 pen loop, 1 slide-in pocket with Velcro fastening, front pocket with zip, 2 side pockets, 2 carrying handles, detachable, adjustable shoulder strap, loop to attach to trolley, offset stand-up bottom part, capacity approx. 12 liters, load capacity up to 10 kg, polyester, anthracite/black