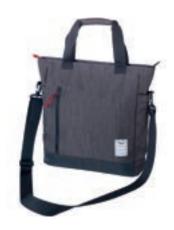

## Design template for promotional advertising BBG52/GY BUSINESS SHOULDER BAG

Type of promotional advertising: Engraving

Engraving color: silver

**Product dims:** 13.77 x 15.75 x 3.94 inches (350 x 400 x 100 mm)

Max logo dimensions: 1.77 x 0.28 inches (45 x 7 mm)

Business shoulder bag, main compartment with zip closure: 2 slit pockets, 1 pen loop, 1 slide-in pocket with Velcro fastening, front pocket with zip, 2 side pockets, 2 carrying handles, detachable, adjustable shoulder strap, loop to attach to trolley, offset stand-up bottom part, capacity approx. 12 liters, load capacity up to 10 kg, polyester, anthracite/black