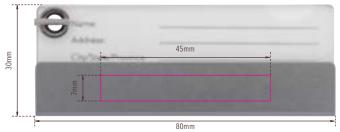

Max logo dimensions: 1.77 x 0.28 inches (45 x 7 mm)

Business shoulder bag, main compartment with zip closure: 2 slit pockets, 1 pen loop, 1 slide-in pocket with Velcro fastening, front pocket with zip, 2 side pockets, 2 carrying handles, detachable, adjustable shoulder strap, loop to attach to trolley, offset stand-up bottom part, capacity approx. 12 liters, load capacity up to 10 kg, polyester, anthracite/black