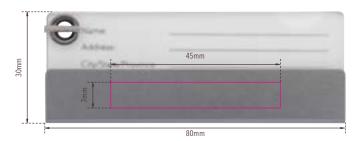

Max logo dimensions: 1.77 x 0.28 Inches (45 x 7 mm)

Roll top backpack with metal buckle closure, main compartment with zip compartment and dual partitioned slide-in pocket with Velcro fastening, front pocket with zip, 2 side pockets, secret compartment on the back, padded shoulder straps, loop to attach to trolley, offset stand-up bottom part, capacity approx. 15 litres, load capacity up to 15 kg, polyester, anthracite/black