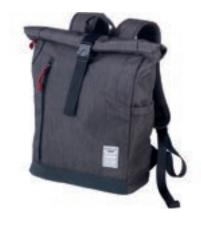

## **Branding Template**

Design template for promotional advertising BBG51/GY BUSINESS ROLL TOP

Type of promotional advertising: Engraving

Engraving color: silver

**Product dims:** 16.54 x 15.75 x 4.33 Inches(420 x 400 x 110 mm)

Max logo dimensions: 1.77 x 0.28 Inches (45 x 7 mm)

Roll top backpack with metal buckle closure, main compartment with zip compartment and dual partitioned slide-in pocket with Velcro fastening, front pocket with zip, 2 side pockets, secret compartment on the back, padded shoulder straps, loop to attach to trolley, offset stand-up bottom part, capacity approx. 15 litres, load capacity up to 15 kg, polyester, anthracite/black