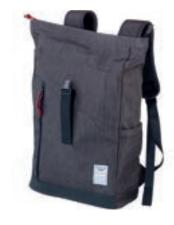

## **Branding Template**

Design template for promotional advertising BBG51/GY BUSINESS ROLL TOP

Type of promotional advertising: Engraving

Engraving color: silver

**Product dims:** 16.54 x 15.75 x 4.33 Inches(420 x 400 x 110 mm)

Max logo dimensions: 1.77 x 0.28 Inches (45 x 7 mm)

Roll top backpack with metal buckle closure, main compartment with zip compartment and dual partitioned slide-in pocket with Velcro fastening, front pocket with zip, 2 side pockets, secret compartment on the back, padded shoulder straps, loop to attach to trolley, offset stand-up bottom part, capacity approx. 15 litres, load capacity up to 15 kg, polyester, anthracite/black