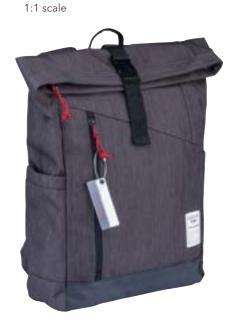

## **Branding Template**

Design template for promotional advertising BBG51/GY BUSINESS ROLL TOP

Type of promotional advertising: Engraving

Engraving color: silver

**Product dims:** 16.54 x 15.75 x 4.33 Inches(420 x 400 x 110 mm)

Max logo dimensions: 1.77 x 0.28 Inches (45 x 7 mm)

Roll top backpack with metal buckle closure, main compartment with zip compartment and dual partitioned slide-in pocket with Velcro fastening, front pocket with zip, 2 side pockets, secret compartment on the back, padded shoulder straps, loop to attach to trolley, offset stand-up bottom part, capacity approx. 15 litres, load capacity up to 15 kg, polyester, anthracite/black