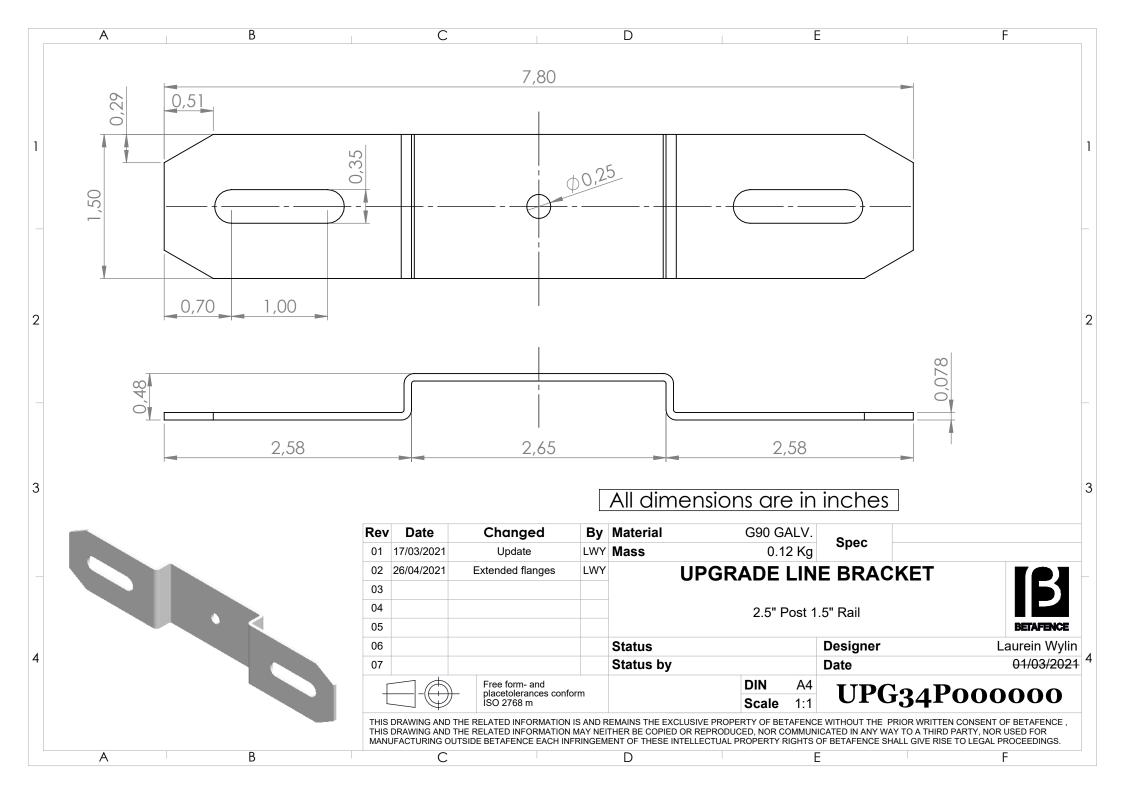

|   | A B                                                              | С                                                                                                                                                                                                                                                                                                                                                                                                                                |                                                         | D           | E                  | F                                        |
|---|------------------------------------------------------------------|----------------------------------------------------------------------------------------------------------------------------------------------------------------------------------------------------------------------------------------------------------------------------------------------------------------------------------------------------------------------------------------------------------------------------------|---------------------------------------------------------|-------------|--------------------|------------------------------------------|
| 1 | 5,83<br>5,83<br>5,83<br>5,83<br>5,83<br>5,83<br>5,83<br>5,83     | 0,35                                                                                                                                                                                                                                                                                                                                                                                                                             | 0,70<br>6,51                                            |             |                    |                                          |
| 2 | 3,05<br>-0<br>-0<br>-0<br>-0<br>-0<br>-0<br>-0<br>-0<br>-0<br>-0 | 2,70                                                                                                                                                                                                                                                                                                                                                                                                                             | 69                                                      |             |                    | 2                                        |
|   | 0,078<br>3,                                                      |                                                                                                                                                                                                                                                                                                                                                                                                                                  |                                                         |             |                    |                                          |
| 3 | Ť                                                                |                                                                                                                                                                                                                                                                                                                                                                                                                                  |                                                         |             | All dimensions are | in inches <sup>3</sup>                   |
|   |                                                                  | Rev Date                                                                                                                                                                                                                                                                                                                                                                                                                         | -                                                       | By Material | G90 GALV. Spec     |                                          |
|   |                                                                  | 01 17/03/2021                                                                                                                                                                                                                                                                                                                                                                                                                    |                                                         | VY Mass     | 0.15 Kg            |                                          |
|   |                                                                  | 02 28/04/2021                                                                                                                                                                                                                                                                                                                                                                                                                    | Extended flanges L\                                     | VY          | ALL ROUND BRACKET  |                                          |
|   |                                                                  | 03                                                                                                                                                                                                                                                                                                                                                                                                                               |                                                         |             |                    |                                          |
|   |                                                                  | 04                                                                                                                                                                                                                                                                                                                                                                                                                               |                                                         |             | 3" Post 1.5" Rail  | BETAFENCE                                |
|   |                                                                  | 06                                                                                                                                                                                                                                                                                                                                                                                                                               |                                                         | Status      | Designer           |                                          |
| 4 |                                                                  | 07                                                                                                                                                                                                                                                                                                                                                                                                                               |                                                         | Status by   | Designer           | Laurein Wylin<br><del>02/03/2021</del> 4 |
|   |                                                                  |                                                                                                                                                                                                                                                                                                                                                                                                                                  | Free form- and<br>placetolerances conform<br>ISO 2768 m |             |                    | 2000003                                  |
|   |                                                                  | THIS DRAWING AND THE RELATED INFORMATION IS AND REMAINS THE EXCLUSIVE PROPERTY OF BETAFENCE WITHOUT THE PRIOR WRITTEN CONSENT OF BETAFEN<br>THIS DRAWING AND THE RELATED INFORMATION MAY NEITHER BE COPIED OR REPRODUCED, NOR COMMUNICATED IN ANY WAY TO A THIRD PARTY, NOR USED FOR<br>MANUFACTURING OUTSIDE BETAFENCE EACH INFRINGEMENT OF THESE INTELLECTUAL PROPERTY RIGHTS OF BETAFENCE SHALL GIVE RISE TO LEGAL PROCEEDING |                                                         |             |                    |                                          |
|   | A B                                                              | С                                                                                                                                                                                                                                                                                                                                                                                                                                |                                                         | D           | E                  | F                                        |