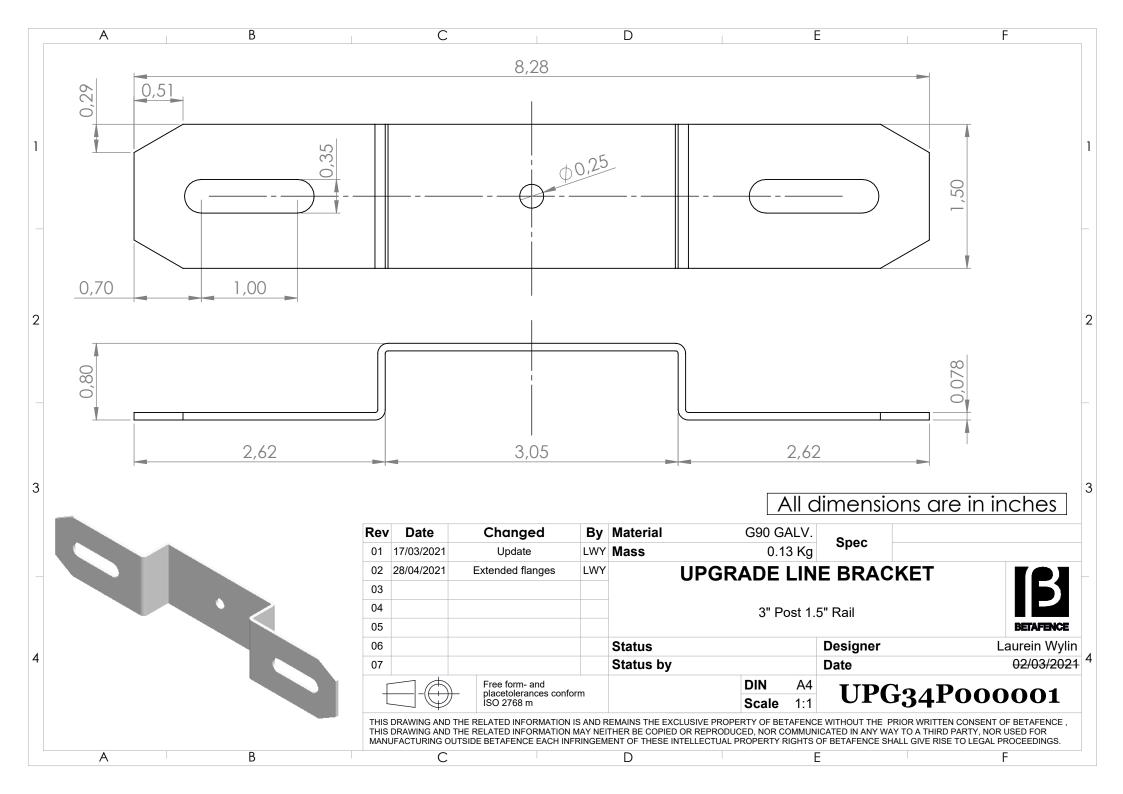

|   | A B                                                              | С                                                                                                                                                                                                                                                                                                                                                                                                                                |                                                         | D           | E                  | F                                        |
|---|------------------------------------------------------------------|----------------------------------------------------------------------------------------------------------------------------------------------------------------------------------------------------------------------------------------------------------------------------------------------------------------------------------------------------------------------------------------------------------------------------------|---------------------------------------------------------|-------------|--------------------|------------------------------------------|
| 1 | 5,83<br>5,83<br>5,83<br>5,83<br>5,83<br>5,83<br>5,83<br>5,83     | 0,35                                                                                                                                                                                                                                                                                                                                                                                                                             | 0,70<br>6,51                                            |             |                    |                                          |
| 2 | 3,05<br>-0<br>-0<br>-0<br>-0<br>-0<br>-0<br>-0<br>-0<br>-0<br>-0 | 2,70                                                                                                                                                                                                                                                                                                                                                                                                                             | 69                                                      |             |                    | 2                                        |
|   | 0,078<br>3,                                                      |                                                                                                                                                                                                                                                                                                                                                                                                                                  |                                                         |             |                    |                                          |
| 3 | Ť                                                                |                                                                                                                                                                                                                                                                                                                                                                                                                                  |                                                         |             | All dimensions are | in inches <sup>3</sup>                   |
|   |                                                                  | Rev Date                                                                                                                                                                                                                                                                                                                                                                                                                         | -                                                       | By Material | G90 GALV. Spec     |                                          |
|   |                                                                  | 01 17/03/2021                                                                                                                                                                                                                                                                                                                                                                                                                    |                                                         | VY Mass     | 0.15 Kg            |                                          |
|   |                                                                  | 02 28/04/2021                                                                                                                                                                                                                                                                                                                                                                                                                    | Extended flanges L\                                     | VY          | ALL ROUND BRACKET  |                                          |
|   |                                                                  | 03                                                                                                                                                                                                                                                                                                                                                                                                                               |                                                         |             |                    |                                          |
|   |                                                                  | 04                                                                                                                                                                                                                                                                                                                                                                                                                               |                                                         |             | 3" Post 1.5" Rail  | BETAFENCE                                |
|   |                                                                  | 06                                                                                                                                                                                                                                                                                                                                                                                                                               |                                                         | Status      | Designer           |                                          |
| 4 |                                                                  | 07                                                                                                                                                                                                                                                                                                                                                                                                                               |                                                         | Status by   | Designer           | Laurein Wylin<br><del>02/03/2021</del> 4 |
|   |                                                                  |                                                                                                                                                                                                                                                                                                                                                                                                                                  | Free form- and<br>placetolerances conform<br>ISO 2768 m |             |                    | 2000003                                  |
|   |                                                                  | THIS DRAWING AND THE RELATED INFORMATION IS AND REMAINS THE EXCLUSIVE PROPERTY OF BETAFENCE WITHOUT THE PRIOR WRITTEN CONSENT OF BETAFEN<br>THIS DRAWING AND THE RELATED INFORMATION MAY NEITHER BE COPIED OR REPRODUCED, NOR COMMUNICATED IN ANY WAY TO A THIRD PARTY, NOR USED FOR<br>MANUFACTURING OUTSIDE BETAFENCE EACH INFRINGEMENT OF THESE INTELLECTUAL PROPERTY RIGHTS OF BETAFENCE SHALL GIVE RISE TO LEGAL PROCEEDING |                                                         |             |                    |                                          |
|   | A B                                                              | С                                                                                                                                                                                                                                                                                                                                                                                                                                |                                                         | D           | E                  | F                                        |