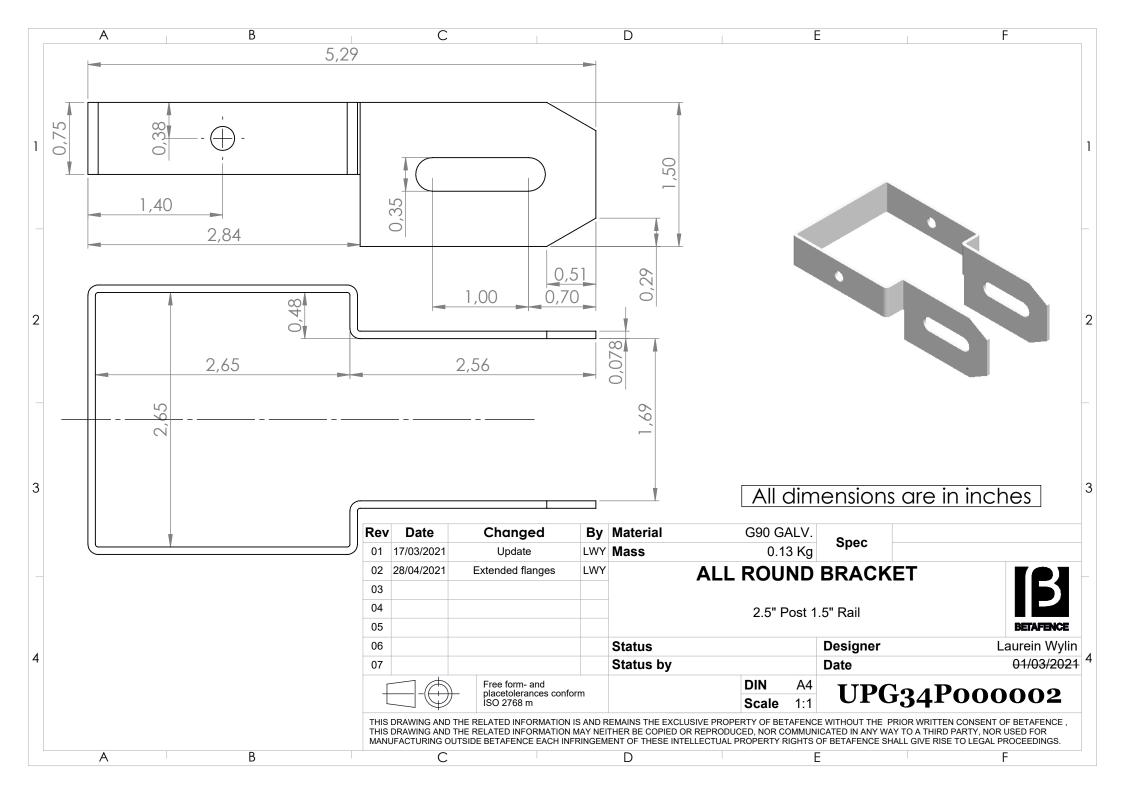

|   | A B                                                              | С                                                                                                                                                                                                                                                                                                                                                                                                                                |                                                         | D           | E                  | F                                        |
|---|------------------------------------------------------------------|----------------------------------------------------------------------------------------------------------------------------------------------------------------------------------------------------------------------------------------------------------------------------------------------------------------------------------------------------------------------------------------------------------------------------------|---------------------------------------------------------|-------------|--------------------|------------------------------------------|
| 1 | 5,83<br>5,83<br>5,83<br>5,83<br>5,83<br>5,83<br>5,83<br>5,83     | 0,35                                                                                                                                                                                                                                                                                                                                                                                                                             | 0,70<br>6,51                                            |             |                    |                                          |
| 2 | 3,05<br>-0<br>-0<br>-0<br>-0<br>-0<br>-0<br>-0<br>-0<br>-0<br>-0 | 2,70                                                                                                                                                                                                                                                                                                                                                                                                                             | 69                                                      |             |                    | 2                                        |
|   | 0,078<br>3,                                                      |                                                                                                                                                                                                                                                                                                                                                                                                                                  |                                                         |             |                    |                                          |
| 3 | Ť                                                                |                                                                                                                                                                                                                                                                                                                                                                                                                                  |                                                         |             | All dimensions are | in inches <sup>3</sup>                   |
|   |                                                                  | Rev Date                                                                                                                                                                                                                                                                                                                                                                                                                         | -                                                       | By Material | G90 GALV. Spec     |                                          |
|   |                                                                  | 01 17/03/2021                                                                                                                                                                                                                                                                                                                                                                                                                    |                                                         | VY Mass     | 0.15 Kg            |                                          |
|   |                                                                  | 02 28/04/2021                                                                                                                                                                                                                                                                                                                                                                                                                    | Extended flanges L\                                     | VY          | ALL ROUND BRACKET  |                                          |
|   |                                                                  | 03                                                                                                                                                                                                                                                                                                                                                                                                                               |                                                         |             |                    |                                          |
|   |                                                                  | 04                                                                                                                                                                                                                                                                                                                                                                                                                               |                                                         |             | 3" Post 1.5" Rail  | BETAFENCE                                |
|   |                                                                  | 06                                                                                                                                                                                                                                                                                                                                                                                                                               |                                                         | Status      | Designer           |                                          |
| 4 |                                                                  | 07                                                                                                                                                                                                                                                                                                                                                                                                                               |                                                         | Status by   | Designer           | Laurein Wylin<br><del>02/03/2021</del> 4 |
|   |                                                                  |                                                                                                                                                                                                                                                                                                                                                                                                                                  | Free form- and<br>placetolerances conform<br>ISO 2768 m |             |                    | 2000003                                  |
|   |                                                                  | THIS DRAWING AND THE RELATED INFORMATION IS AND REMAINS THE EXCLUSIVE PROPERTY OF BETAFENCE WITHOUT THE PRIOR WRITTEN CONSENT OF BETAFEN<br>THIS DRAWING AND THE RELATED INFORMATION MAY NEITHER BE COPIED OR REPRODUCED, NOR COMMUNICATED IN ANY WAY TO A THIRD PARTY, NOR USED FOR<br>MANUFACTURING OUTSIDE BETAFENCE EACH INFRINGEMENT OF THESE INTELLECTUAL PROPERTY RIGHTS OF BETAFENCE SHALL GIVE RISE TO LEGAL PROCEEDING |                                                         |             |                    |                                          |
|   | A B                                                              | С                                                                                                                                                                                                                                                                                                                                                                                                                                |                                                         | D           | E                  | F                                        |