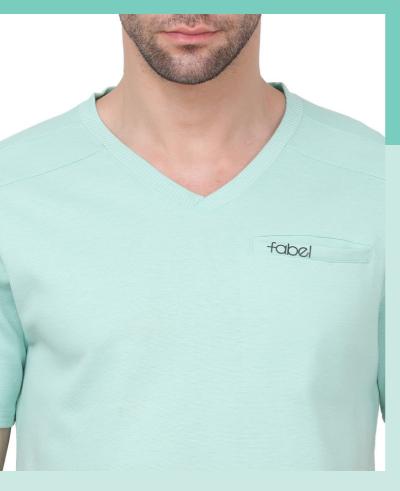

## MEN'S SCRUB TOP SEA GREEN Available Sizes

XS, S Medium Large XL, XXL XXXL

| SIZE   |       | S     |       |
|--------|-------|-------|-------|
|        | CHEST | WAIST | HIPS  |
|        |       |       |       |
| INCHES | 39    | 28    | 39    |
|        |       |       |       |
| СМ     | 99    | 71.1  | 99    |
|        |       |       |       |
|        |       |       |       |
| SIZE   |       | XL    |       |
|        | CHEST | WAIST | HIPS  |
|        |       |       |       |
| INCHES | 45    | 34    | 45    |
|        |       |       |       |
| СМ     | 114.3 | 86.3  | 114.3 |

1. Super soft , stretchy , stain resistant (upto20 washes) with antimicrobial elements.

1 functional pocket

The fabric shrinks to 5-8 % after a few washes so size up if you want a looser fit.