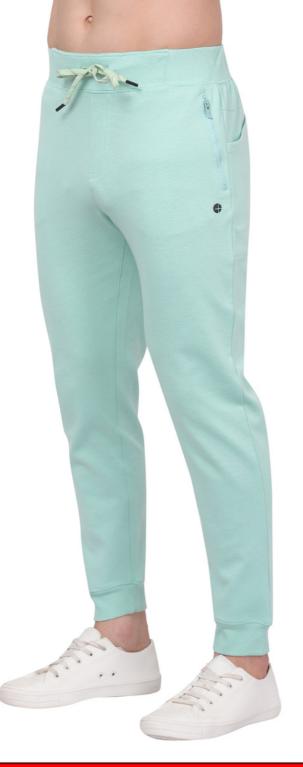

### MEN'S SCRUB PHANT SEA GREEN Available Sizes

|        |       |       | MEN SCR | UB PANTS |       |       |       |
|--------|-------|-------|---------|----------|-------|-------|-------|
| SIZE   | S     |       | м       |          |       | L     |       |
|        | WAIST | HIPS  | WAIST   |          | HIPS  | WAIST | HIPS  |
|        |       |       |         |          |       |       |       |
| INCHES | 28    | 39    | 30      |          | 41    | 32    | 43    |
|        |       |       |         |          |       |       |       |
| СМ     | 71.1  | 99    | 76.2    |          | 104.1 | 81.2  | 109.2 |
|        |       |       |         |          |       |       |       |
|        |       |       |         |          |       |       |       |
| SIZE   | XL    |       | XXL     |          |       |       |       |
|        | WAIST | HIPS  | WAIST   |          | HIPS  |       |       |
|        |       |       |         |          |       |       |       |
| INCHES | 34    | 45    | 36      |          | 47    |       |       |
|        |       |       |         |          |       |       |       |
| СМ     | 86.3  | 114.3 | 91.4    |          | 119.4 |       |       |

1. Super soft , stretchy , stain resistant (upto20 washes) with antimicrobial elements.

1 functional pocket

The fabric shrinks to 5-8% after a few washes so size up if you want a looser fit.

|        | MEN SCRUB PANTS |  |       |  |       |  |       |  |       |       |
|--------|-----------------|--|-------|--|-------|--|-------|--|-------|-------|
| SIZE   | S               |  |       |  | м     |  |       |  | L     |       |
|        | WAIST           |  | HIPS  |  | WAIST |  | HIPS  |  | WAIST | HIPS  |
|        |                 |  |       |  |       |  |       |  |       |       |
| INCHES | 28              |  | 39    |  | 30    |  | 41    |  | 32    | 43    |
|        |                 |  |       |  |       |  |       |  |       |       |
| СМ     | 71.1            |  | 99    |  | 76.2  |  | 104.1 |  | 81.2  | 109.2 |
|        |                 |  |       |  |       |  |       |  |       |       |
|        |                 |  |       |  |       |  |       |  |       |       |
| SIZE   | XL              |  |       |  | XXL   |  |       |  |       |       |
|        | WAIST           |  | HIPS  |  | WAIST |  | HIPS  |  |       |       |
|        |                 |  |       |  |       |  |       |  |       |       |
| INCHES | 34              |  | 45    |  | 36    |  | 47    |  |       |       |
|        |                 |  |       |  |       |  |       |  |       |       |
| СМ     | 86.3            |  | 114.3 |  | 91.4  |  | 119.4 |  |       |       |