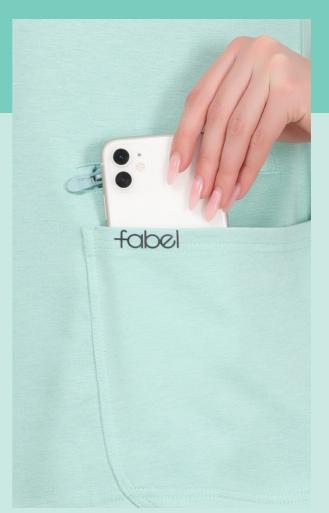

1. Super soft , stretchy , stain resistant (upto20 washes) with antimicrobial elements.

1 functional pocket

The fabric shrinks to 5-8 % after a few washes so size up if you want a looser fit.