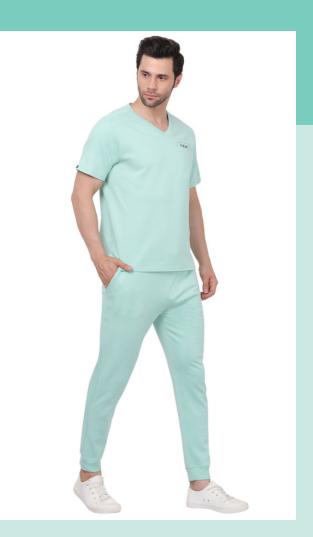

## MEN'S SCRUB TOP SEA GREEN Available Sizes

XS, S Medium Large XL, XXL XXXL

| SIZE   |       | S     |       |
|--------|-------|-------|-------|
|        | CHEST | WAIST | HIPS  |
|        |       |       |       |
| INCHES | 39    | 28    | 39    |
|        |       |       |       |
| СМ     | 99    | 71.1  | 99    |
|        |       |       |       |
|        |       |       |       |
| SIZE   |       | XL    |       |
|        | CHEST | WAIST | HIPS  |
|        |       |       |       |
| INCHES | 45    | 34    | 45    |
|        |       |       |       |
| СМ     | 114.3 | 86.3  | 114.3 |

1. Super soft , stretchy , stain resistant (upto20 washes) with antimicrobial elements.

1 functional pocket

The fabric shrinks to 5-8 % after a few washes so size up if you want a looser fit.