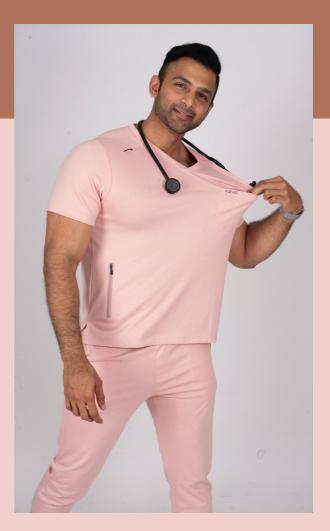

## WOMEN'S SCRUB PHANT PASTEL PINK Available Sizes

|        | MEN SCRUB PANTS |  |       |  |       |       |       |  |       |
|--------|-----------------|--|-------|--|-------|-------|-------|--|-------|
| SIZE   | s               |  |       |  | м     |       | L     |  |       |
|        | WAIST           |  | HIPS  |  | WAIST | HIPS  | WAIST |  | HIPS  |
|        |                 |  |       |  |       |       |       |  |       |
| INCHES | 28              |  | 39    |  | 30    | 41    | 32    |  | 43    |
|        |                 |  |       |  |       |       |       |  |       |
| СМ     | 71.1            |  | 99    |  | 76.2  | 104.1 | 81.2  |  | 109.2 |
|        |                 |  |       |  |       |       |       |  |       |
|        |                 |  |       |  |       |       |       |  |       |
| SIZE   | XL              |  |       |  | XXL   |       |       |  |       |
|        | WAIST           |  | HIPS  |  | WAIST | HIPS  |       |  |       |
|        |                 |  |       |  |       |       |       |  |       |
| INCHES | 34              |  | 45    |  | 36    | 47    |       |  |       |
|        |                 |  |       |  |       |       |       |  |       |
| СМ     | 86.3            |  | 114.3 |  | 91.4  | 119.4 |       |  |       |