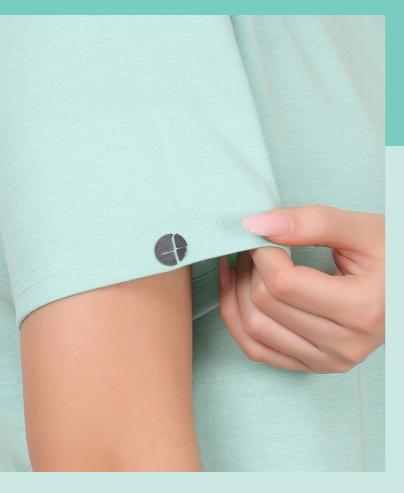

### WHAT DIFFERS FABEL SCRUBS FROM OTHER MAKERS OF SCRUBS

- Our fabric 76% polyester | 20% rayon |4% spandex
- 4 way stretch
- Moisture wicking
- Antimicrobial
- Soft touch
- Wrinkle resistant