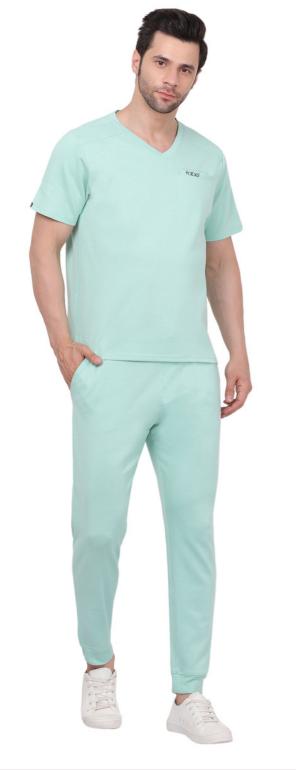

## WOMEN'S SCRUB TOP SEA GREEN Available Sizes

| SIZE   |       | S     |       |
|--------|-------|-------|-------|
|        | CHEST | WAIST | HIPS  |
|        |       |       |       |
| INCHES | 39    | 28    | 39    |
|        |       |       |       |
| СМ     | 99    | 71.1  | 99    |
|        |       |       |       |
|        |       |       |       |
| SIZE   |       | XL    |       |
|        | CHEST | WAIST | HIPS  |
|        |       |       |       |
| INCHES | 45    | 34    | 45    |
|        |       |       |       |
| СМ     | 114.3 | 86.3  | 114.3 |

### SEA GREEN

1. Super soft , stretchy , stain resistant (upto20 washes) with antimicrobial elements.

1 functional pocket

The fabric shrinks to 5-8 % after a few washes so size up if you want a looser fit.