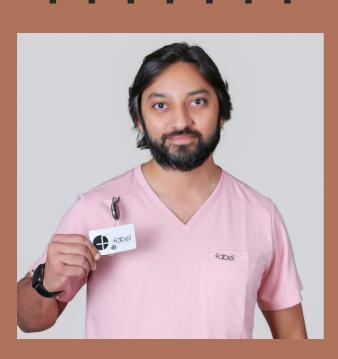

## MEN'S SCRUB TOP PASTEL PINK Available Sizes

| SIZE   |       | S     |       |
|--------|-------|-------|-------|
|        | CHEST | WAIST | HIPS  |
|        |       |       |       |
| INCHES | 39    | 28    | 39    |
|        |       |       |       |
| СМ     | 99    | 71.1  | 99    |
|        |       |       |       |
|        |       |       |       |
| SIZE   |       | XL    |       |
|        | CHEST | WAIST | HIPS  |
|        |       |       |       |
| INCHES | 45    | 34    | 45    |
|        |       |       |       |
| СМ     | 114.3 | 86.3  | 114.3 |