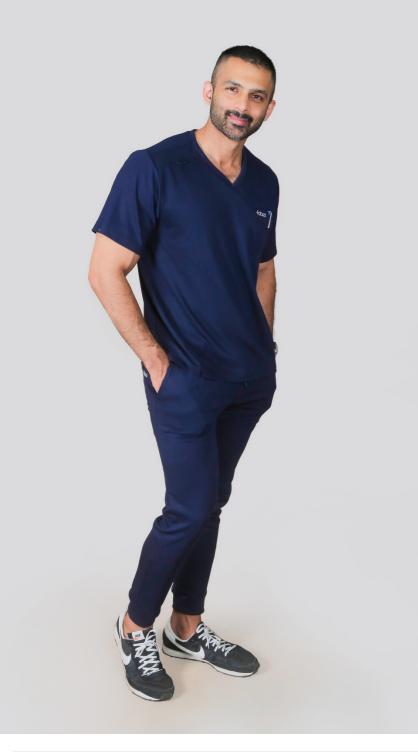

## MEN'S SCRUB TOP NAVY BLUE Available Sizes

| SIZE   |       | S     |       |
|--------|-------|-------|-------|
|        | CHEST | WAIST | HIPS  |
|        |       |       |       |
| INCHES | 39    | 28    | 39    |
|        |       |       |       |
| СМ     | 99    | 71.1  | 99    |
|        |       |       |       |
|        |       |       |       |
| SIZE   |       | XL    |       |
|        | CHEST | WAIST | HIPS  |
|        |       |       |       |
| INCHES | 45    | 34    | 45    |
|        |       |       |       |
| СМ     | 114.3 | 86.3  | 114.3 |

| MEN SCRUB TOPS |       |       |  |  |  |
|----------------|-------|-------|--|--|--|
|                | м     |       |  |  |  |
| CHEST          | WAIST | HIPS  |  |  |  |
|                |       |       |  |  |  |
| 41             | 30    | 41    |  |  |  |
|                |       |       |  |  |  |
| 104.1          | 76.2  | 104.1 |  |  |  |
|                |       |       |  |  |  |
|                |       |       |  |  |  |
|                | XXL   |       |  |  |  |
| CHEST          | WAIST | HIPS  |  |  |  |
|                |       |       |  |  |  |
| 47             | 36    | 47    |  |  |  |
|                |       |       |  |  |  |
| 119.4          | 91.4  | 119.4 |  |  |  |

|       | L     |       |
|-------|-------|-------|
| CHEST | WAIST | HIPS  |
|       |       |       |
| 43    | 32    | 43    |
|       |       |       |
| 109.2 | 81.2  | 109.2 |
|       |       |       |
|       |       |       |
|       |       |       |
|       |       |       |
|       |       |       |
|       |       |       |
|       |       |       |
|       |       |       |
|       |       |       |

1. Super soft , stretchy , stain resistant (upto20 washes) with antimicrobial elements.

1 functional pocket

The fabric shrinks to 5-8 % after a few washes so size up if you want a looser fit.