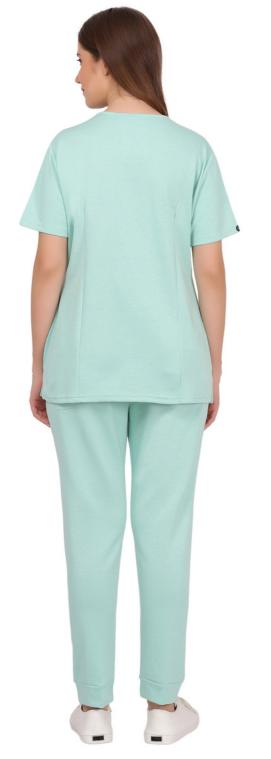

## WOMEN'S SCRUB TOP SEA GREEN Available Sizes

| SIZE   |       | S     |       |
|--------|-------|-------|-------|
|        | CHEST | WAIST | HIPS  |
|        |       |       |       |
| INCHES | 39    | 28    | 39    |
|        |       |       |       |
| СМ     | 99    | 71.1  | 99    |
|        |       |       |       |
|        |       |       |       |
| SIZE   |       | XL    |       |
|        | CHEST | WAIST | HIPS  |
|        |       |       |       |
| INCHES | 45    | 34    | 45    |
|        |       |       |       |
| СМ     | 114.3 | 86.3  | 114.3 |

### WOMEN'S SCRUB PHANT SEA GREEN Available Sizes

|        | MEN SCRUB PANTS |  |       |  |       |       |       |       |
|--------|-----------------|--|-------|--|-------|-------|-------|-------|
| SIZE   | S               |  |       |  | м     |       | L     |       |
|        | WAIST           |  | HIPS  |  | WAIST | HIPS  | WAIST | HIPS  |
|        |                 |  |       |  |       |       |       |       |
| INCHES | 28              |  | 39    |  | 30    | 41    | 32    | 43    |
|        |                 |  |       |  |       |       |       |       |
| СМ     | 71.1            |  | 99    |  | 76.2  | 104.1 | 81.2  | 109.2 |
|        |                 |  |       |  |       |       |       |       |
|        |                 |  |       |  |       |       |       |       |
| SIZE   | XL              |  |       |  | XXL   |       |       |       |
|        | WAIST           |  | HIPS  |  | WAIST | HIPS  |       |       |
|        |                 |  |       |  |       |       |       |       |
| INCHES | 34              |  | 45    |  | 36    | 47    |       |       |
|        |                 |  |       |  |       |       |       |       |
| СМ     | 86.3            |  | 114.3 |  | 91.4  | 119.4 |       |       |