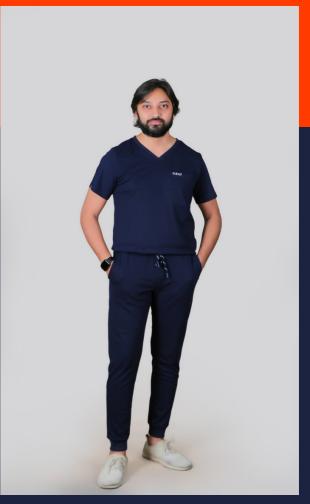

## MEN'S SCRUB TOP NAVY BLUE Available Sizes

| SIZE   |       | S     |       |
|--------|-------|-------|-------|
|        | CHEST | WAIST | HIPS  |
|        |       |       |       |
| INCHES | 39    | 28    | 39    |
|        |       |       |       |
| СМ     | 99    | 71.1  | 99    |
|        |       |       |       |
|        |       |       |       |
| SIZE   |       | XL    |       |
|        | CHEST | WAIST | HIPS  |
|        |       |       |       |
| INCHES | 45    | 34    | 45    |
|        |       |       |       |
| СМ     | 114.3 | 86.3  | 114.3 |

| MEN SCRUB TOPS |       |       |  |  |  |
|----------------|-------|-------|--|--|--|
|                | м     |       |  |  |  |
| CHEST          | WAIST | HIPS  |  |  |  |
|                |       |       |  |  |  |
| 41             | 30    | 41    |  |  |  |
|                |       |       |  |  |  |
| 104.1          | 76.2  | 104.1 |  |  |  |
|                |       |       |  |  |  |
|                |       |       |  |  |  |
|                | XXL   |       |  |  |  |
| CHEST          | WAIST | HIPS  |  |  |  |
|                |       |       |  |  |  |
| 47             | 36    | 47    |  |  |  |
|                |       |       |  |  |  |
| 119.4          | 91.4  | 119.4 |  |  |  |

|       | L     |       |
|-------|-------|-------|
| CHEST | WAIST | HIPS  |
|       |       |       |
| 43    | 32    | 43    |
|       |       |       |
| 109.2 | 81.2  | 109.2 |
|       |       |       |
|       |       |       |
|       |       |       |
|       |       |       |
|       |       |       |
|       |       |       |
|       |       |       |
|       |       |       |
|       |       |       |

1. Super soft , stretchy , stain resistant (upto20 washes) with antimicrobial elements.

1 functional pocket

The fabric shrinks to 5-8 % after a few washes so size up if you want a looser fit.