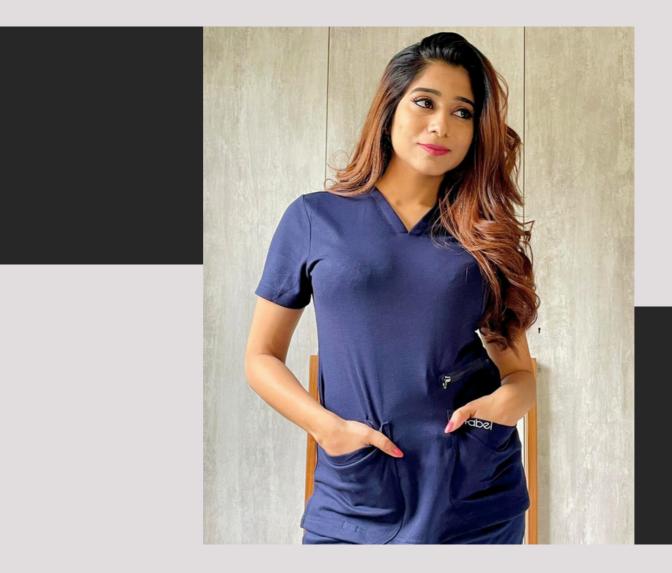

WOMEN'S SCRUB TOP NAVY BLUE Available Sizes

| SIZE   |       | S           |       |  |  |  |
|--------|-------|-------------|-------|--|--|--|
|        | CHEST | WAIST       | HIPS  |  |  |  |
|        |       |             |       |  |  |  |
| INCHES | 39    | 28          | 39    |  |  |  |
|        |       |             |       |  |  |  |
| СМ     | 99    | 71.1        | 99    |  |  |  |
|        |       |             |       |  |  |  |
|        |       |             |       |  |  |  |
| SIZE   |       | XL          |       |  |  |  |
|        | CHEST | CHEST WAIST |       |  |  |  |
|        |       |             |       |  |  |  |
| INCHES | 45    | 34          | 45    |  |  |  |
|        |       |             |       |  |  |  |
| СМ     | 114.3 | 86.3        | 114.3 |  |  |  |

### **NAVY BLUE**

1. Super soft , stretchy , stain resistant (upto20 washes) with antimicrobial elements.

1 functional pocket

The fabric shrinks to 5-8 % after a few washes so size up if you want a looser fit.