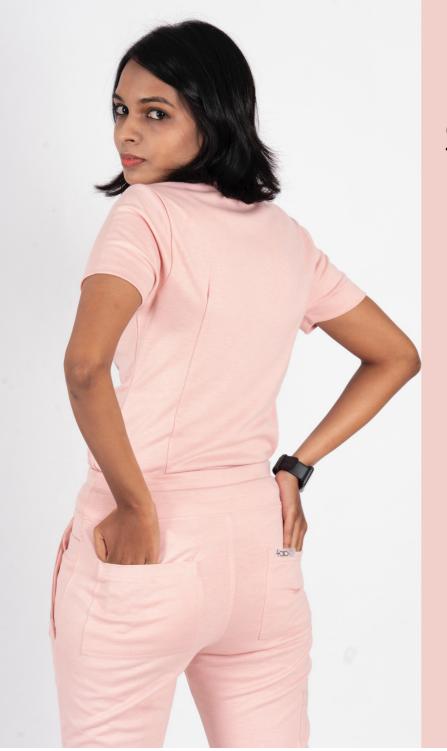

## WOMEN'S SCRUB TOP PASTEL PINK Available Sizes

| SIZE   |       | S           |       |  |
|--------|-------|-------------|-------|--|
|        | CHEST | WAIST       | HIPS  |  |
|        |       |             |       |  |
| INCHES | 39    | 28          | 39    |  |
|        |       |             |       |  |
| СМ     | 99    | 71.1        | 99    |  |
|        |       |             |       |  |
|        |       |             |       |  |
| SIZE   |       | XL          |       |  |
|        | CHEST | CHEST WAIST |       |  |
|        |       |             |       |  |
| INCHES | 45    | 34          | 45    |  |
|        |       |             |       |  |
| СМ     | 114.3 | 86.3        | 114.3 |  |

## WOMEN'S SCRUB PHANT PASTEL PINK Available Sizes

|        | MEN SCRUB PANTS |  |       |  |       |       |       |  |       |
|--------|-----------------|--|-------|--|-------|-------|-------|--|-------|
| SIZE   | s               |  |       |  | м     |       | L     |  |       |
|        | WAIST           |  | HIPS  |  | WAIST | HIPS  | WAIST |  | HIPS  |
|        |                 |  |       |  |       |       |       |  |       |
| INCHES | 28              |  | 39    |  | 30    | 41    | 32    |  | 43    |
|        |                 |  |       |  |       |       |       |  |       |
| СМ     | 71.1            |  | 99    |  | 76.2  | 104.1 | 81.2  |  | 109.2 |
|        |                 |  |       |  |       |       |       |  |       |
|        |                 |  |       |  |       |       |       |  |       |
| SIZE   | XL              |  |       |  | XXL   |       |       |  |       |
|        | WAIST           |  | HIPS  |  | WAIST | HIPS  |       |  |       |
|        |                 |  |       |  |       |       |       |  |       |
| INCHES | 34              |  | 45    |  | 36    | 47    |       |  |       |
|        |                 |  |       |  |       |       |       |  |       |
| СМ     | 86.3            |  | 114.3 |  | 91.4  | 119.4 |       |  |       |