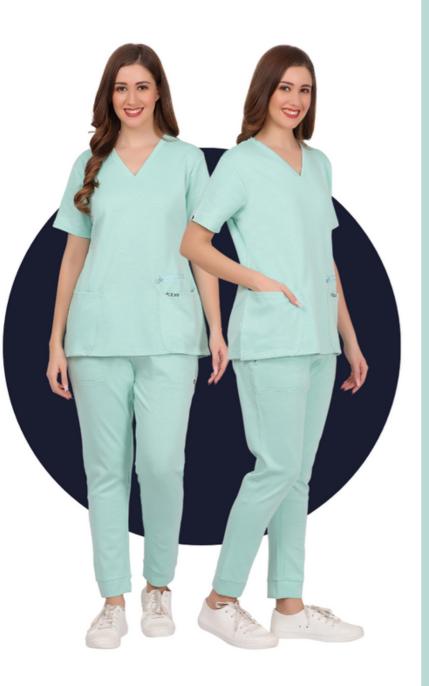

## WOMEN'S SCRUB TOP SEA GREEN Available Sizes

| SIZE   |       | S     |       |
|--------|-------|-------|-------|
|        | CHEST | WAIST | HIPS  |
|        |       |       |       |
| INCHES | 39    | 28    | 39    |
|        |       |       |       |
| СМ     | 99    | 71.1  | 99    |
|        |       |       |       |
|        |       |       |       |
| SIZE   |       | XL    |       |
|        | CHEST | WAIST | HIPS  |
|        |       |       |       |
| INCHES | 45    | 34    | 45    |
|        |       |       |       |
| СМ     | 114.3 | 86.3  | 114.3 |

### WOMEN'S SCRUB PHANT SEA GREEN Available Sizes

|        | MEN SCRUB PANTS |  |       |  |       |       |       |       |
|--------|-----------------|--|-------|--|-------|-------|-------|-------|
| SIZE   | S               |  |       |  | м     |       | L     |       |
|        | WAIST           |  | HIPS  |  | WAIST | HIPS  | WAIST | HIPS  |
|        |                 |  |       |  |       |       |       |       |
| INCHES | 28              |  | 39    |  | 30    | 41    | 32    | 43    |
|        |                 |  |       |  |       |       |       |       |
| СМ     | 71.1            |  | 99    |  | 76.2  | 104.1 | 81.2  | 109.2 |
|        |                 |  |       |  |       |       |       |       |
|        |                 |  |       |  |       |       |       |       |
| SIZE   | XL              |  |       |  | XXL   |       |       |       |
|        | WAIST           |  | HIPS  |  | WAIST | HIPS  |       |       |
|        |                 |  |       |  |       |       |       |       |
| INCHES | 34              |  | 45    |  | 36    | 47    |       |       |
|        |                 |  |       |  |       |       |       |       |
| СМ     | 86.3            |  | 114.3 |  | 91.4  | 119.4 |       |       |