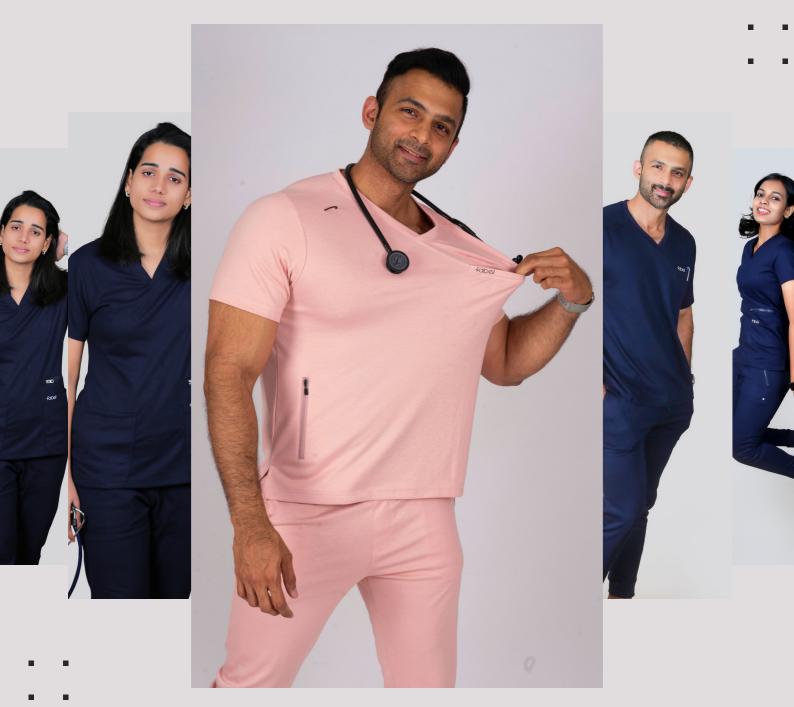

# OUR STORY

Ever felt your scrubs are too restrictive? That's because they usually are. As professionals, our uniforms should let us breathe and work easy .Doctors are already stressed due to their hectic work schedules and their workwear should make them perform better instead of being restrictive and uncomfortable. The core idea behind starting Fable Scrubs is just this, we want you to literally feel like you are working in your PJs. They are that comfortable, soft and stretchy. Designed by doctors for doctors. Our research team had bought hundreds of scrubs from US and UK to identify the perfect material for our scrubs and had travelled all over India for a year to find the right manufacturer to help us realise our vision. It took us another year to develop the garment with the right fit and feel. We are finally proud of what we have achieved and would love for you to experience our world class scrubs .

Our clothes tell a story — about our personality, about our day, about our moods. For doctors and medical professionals, their clothes tell a different story. A more powerful, moving, strong story that inspires people all over the world. At Fabel Scrubs, we empower and celebrate medical professionals of today and tomorrow to be more comfortable as they save lives and weave their own stories. Fable scrubs is a part of BATTINA Textiles #wearyourfabel

### WHAT DIFFERS FABEL SCRUBS FROM OTHER MAKERS OF SCRUBS

- Our fabric 76% polyester | 20% rayon |4% spandex
- 4 way stretch
- Moisture wicking
- Antimicrobial
- Soft touch
- Wrinkle resistant