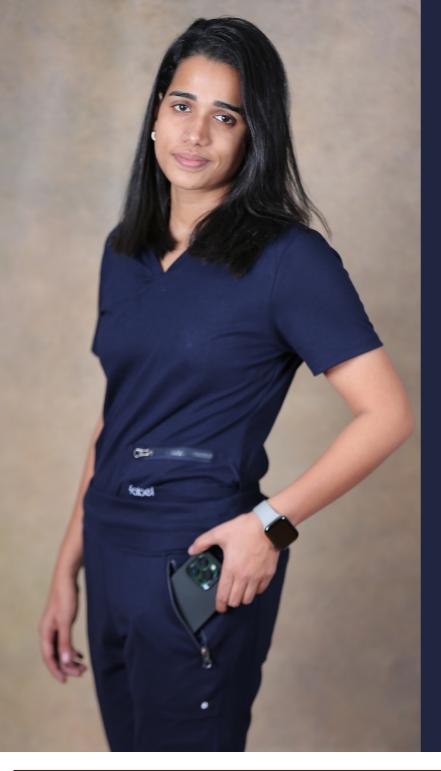

## MEN'S SCRUB TOP NAVY BLUE Available Sizes

| SIZE   |       | S     |       |
|--------|-------|-------|-------|
|        | CHEST | WAIST | HIPS  |
|        |       |       |       |
| INCHES | 39    | 28    | 39    |
|        |       |       |       |
| СМ     | 99    | 71.1  | 99    |
|        |       |       |       |
|        |       |       |       |
| SIZE   |       | XL    |       |
|        | CHEST | WAIST | HIPS  |
|        |       |       |       |
| INCHES | 45    | 34    | 45    |
|        |       |       |       |
| СМ     | 114.3 | 86.3  | 114.3 |

### **NAVY BLUE**

1. Super soft , stretchy , stain resistant (upto20 washes) with antimicrobial elements.

1 functional pocket

The fabric shrinks to 5-8 % after a few washes so size up if you want a looser fit.