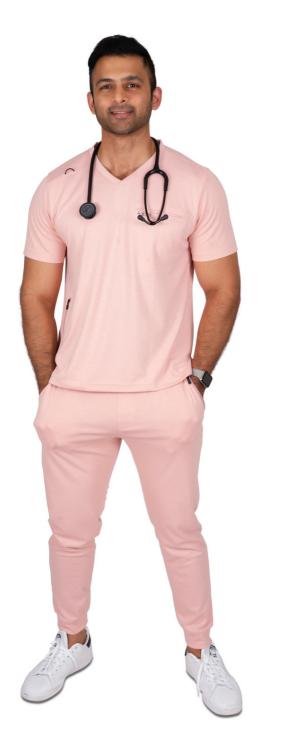

## MEN'S SCRUB TOP PASTEL PINK Available Sizes

| SIZE   |       | S     |       |
|--------|-------|-------|-------|
|        | CHEST | WAIST | HIPS  |
|        |       |       |       |
| INCHES | 39    | 28    | 39    |
|        |       |       |       |
| СМ     | 99    | 71.1  | 99    |
|        |       |       |       |
|        |       |       |       |
| SIZE   |       | XL    |       |
|        | CHEST | WAIST | HIPS  |
|        |       |       |       |
| INCHES | 45    | 34    | 45    |
|        |       |       |       |
| СМ     | 114.3 | 86.3  | 114.3 |

1. Super soft , stretchy , stain resistant (upto20 washes) with antimicrobial elements.

1 functional pocket

The fabric shrinks to 5-8% after a few washes so size up if you want a looser fit.

|        | MEN SCRUB PANTS |  |       |  |       |  |       |  |       |       |
|--------|-----------------|--|-------|--|-------|--|-------|--|-------|-------|
| SIZE   | S               |  |       |  | м     |  |       |  | L     |       |
|        | WAIST           |  | HIPS  |  | WAIST |  | HIPS  |  | WAIST | HIPS  |
|        |                 |  |       |  |       |  |       |  |       |       |
| INCHES | 28              |  | 39    |  | 30    |  | 41    |  | 32    | 43    |
|        |                 |  |       |  |       |  |       |  |       |       |
| СМ     | 71.1            |  | 99    |  | 76.2  |  | 104.1 |  | 81.2  | 109.2 |
|        |                 |  |       |  |       |  |       |  |       |       |
|        |                 |  |       |  |       |  |       |  |       |       |
| SIZE   | XL              |  |       |  | XXL   |  |       |  |       |       |
|        | WAIST           |  | HIPS  |  | WAIST |  | HIPS  |  |       |       |
|        |                 |  |       |  |       |  |       |  |       |       |
| INCHES | 34              |  | 45    |  | 36    |  | 47    |  |       |       |
|        |                 |  |       |  |       |  |       |  |       |       |
| СМ     | 86.3            |  | 114.3 |  | 91.4  |  | 119.4 |  |       |       |