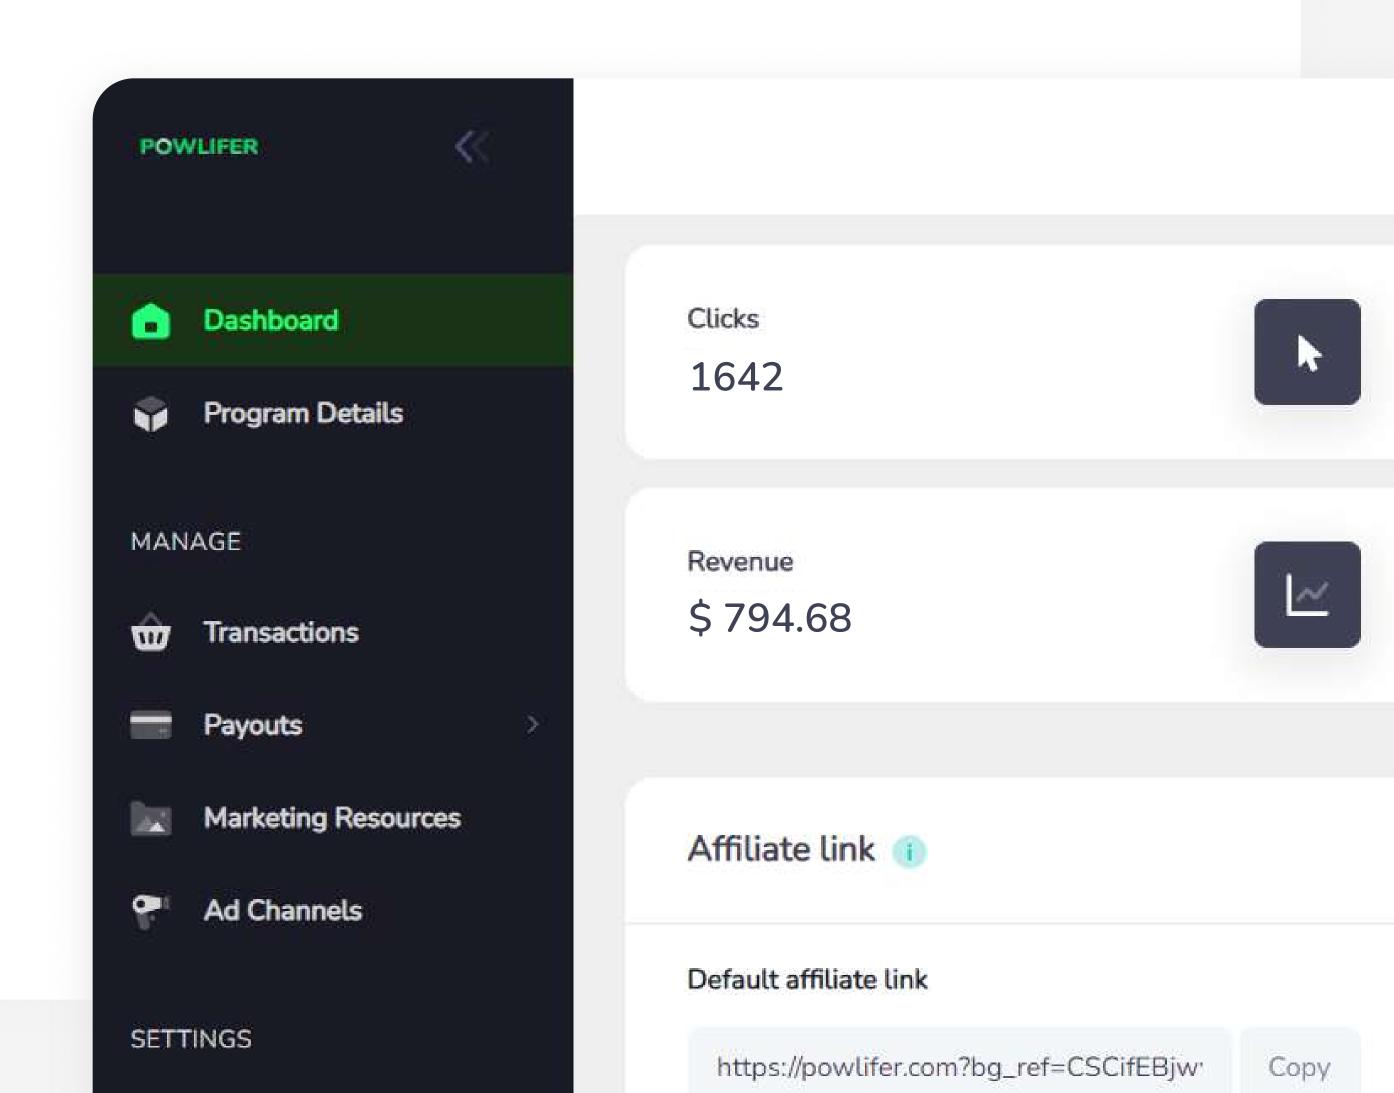

#### User account

After a simple registration, you get access to a user-friendly personal account.

Here you can keep track of your sales, generate links and see the commission on your sales.