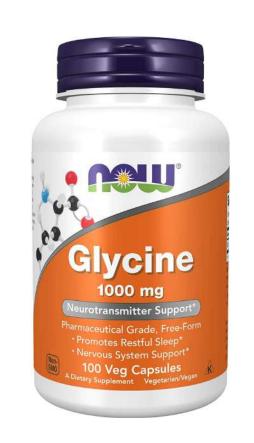

#### What a scheme looks like

## Glycine (1000 mg)

- **(**) 9:00

Now Foods

A scheme consists of 4–7 supplements. For each supplement, the following is indicated:

- supplement name
- its photo
- manufacturer

- intake amount
- intake time