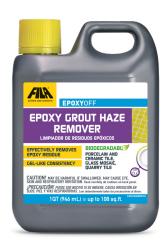

# EPOXY GROUT HAZE REMOVER

# **EPOXY**OFF

## WHAT IT'S FOR

- Effectively removes cured epoxy, urethane and pre-mixed grout haze.
- Perfect for nonabsorbent materials: porcelain and ceramic tile, glazed quarry tile, glass mosaic.
- Eliminates organic stains: grease, wine, coffee and other food stains.
- Effective on the toughest ground-in dirt and residue.

#### **ADVANTAGES**

- Gel-like consistency: the formula can be easily applied on vertical surfaces.
- Does not harm surfaces.
- Water-based.
- Pleasant almond scent.
- Biodegradable.

**Storage temperature:** between 41°F and 86°F (5°C and 30°C). Must be applied at temperatures between 41°F and 86°F (5°C and 30°C).

**■** EFFECTIVELY REMOVES EPOXY, URETHANE AND PRE-MIXED GROUT HAZE.

• GEL-LIKE CONSISTENCY IDEAL FOR VERTICAL SURFACES.

#### Coverage:

1QT (0.95 L) up to 108 sq.ft. (10 m<sup>2</sup>) Coverage rates are indicative.

#### Packaging:

1 QT (946 ml) 6 plastic bottles per box

REV. 01

Data sheets are subject to change without notice. Revision date: September 2021.

**FILA.** Because It Works.

**TOLL FREE 1-844-FILA123** 

Recommended by over 200 INTERNATIONAL TOP BRANDS