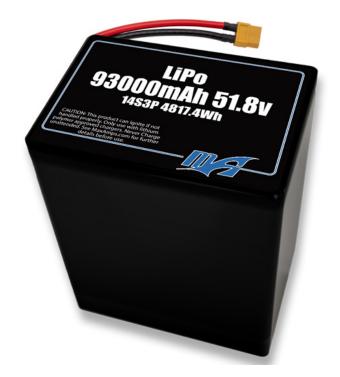

MODEL NO: MA-93000-14s3p-Lipo-Pack

## **TECHNICAL DATA**

| BATTERY DIMENSIONS - 197 x 135 x 411mm                      |
|-------------------------------------------------------------|
| BATTERY WEIGHT - 23248g                                     |
| BATTERY CAPACITY @ 0.5C RATE - 93Ah (93000mAh)              |
| VOLTAGE - 51.8v (NOMINAL/STORAGE) ; 42v (MIN) ; 58.8v (MAX) |
| WATT HOURS - 4817.4Wh                                       |
| ENERGY DENSITY @ Nominal Voltage - 206Wh/kg                 |
| INTERNAL IMPEDANCE (1KHZ AC TYPICAL) - 42mΩ                 |
| STANDARD CHARGE RATE - 93A (1C MAX)                         |
| BALANCE CHARGE RATE - 465A (5C MAX)                         |
| MAXIMUM CONTINUOUS DISCHARGE - 1046.25A*                    |
| MAXIMUM PEAK DISCHARGE - 2325A*                             |
| CYCLE LIFE - Varies per application/usage/care              |
| OPERATING TEMPERATURE - 0°C to 60°C                         |
| STORAGE TEMPERATURE - 0°C to 23°C                           |
|                                                             |