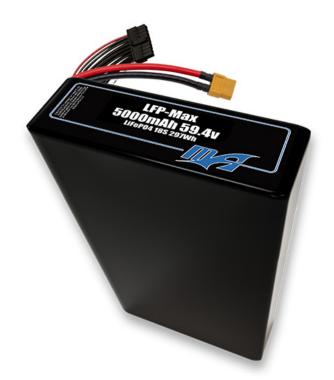

## MAXAMPS LFP-Max LITHIUM IRON PHOSPHATE(LiFePO4) BATTERY

MODEL NO: MA-5000-18s-LiFePO4-Pack

## **TECHNICAL DATA**

| BATTERY DIMENSIONS - 148 x 47 x 199mm                       |
|-------------------------------------------------------------|
| BATTERY WEIGHT - 2520g                                      |
| BATTERY CAPACITY @ 0.5C RATE - 5Ah (5000mAh)                |
| VOLTAGE - 59.4v (NOMINAL/STORAGE) ; 45v (MIN) ; 65.7v (MAX) |
| WATT HOURS - 297Wh                                          |
| ENERGY DENSITY @ Nominal Voltage - 118Wh/kg                 |
| INTERNAL IMPEDANCE (1KHZ AC TYPICAL) - 54mΩ                 |
| STANDARD CHARGE RATE - 5A (1C MAX)                          |
| BALANCE CHARGE RATE - 25A (5C MAX)                          |
| MAXIMUM CONTINUOUS DISCHARGE - 65A*                         |
| MAXIMUM PEAK DISCHARGE - 500A*                              |
| CYCLE LIFE - Varies per application/usage/care              |
| OPERATING TEMPERATURE - 20°C to 60°C                        |
| STORAGE TEMPERATURE - 20°C to 45°C                          |
|                                                             |