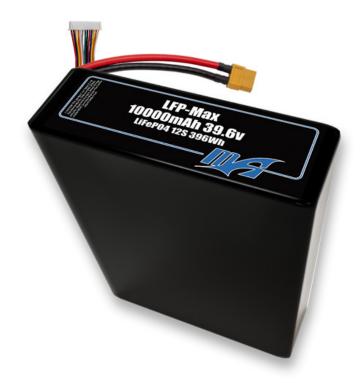

## MAXAMPS LFP-Max LITHIUM IRON PHOSPHATE(LiFePO4) BATTERY

MODEL NO: MA-10000-12s2p-LiFePO4-Pack

## **TECHNICAL DATA**

| BATTERY DIMENSIONS - 147 x 47 x 265mm                       |
|-------------------------------------------------------------|
| BATTERY WEIGHT - 3360g                                      |
| BATTERY CAPACITY @ 0.5C RATE - 10Ah (10000mAh)              |
| VOLTAGE - 39.6v (NOMINAL/STORAGE) ; 30v (MIN) ; 43.8v (MAX) |
| WATT HOURS - 396Wh                                          |
| ENERGY DENSITY @ Nominal Voltage - 118Wh/kg                 |
| INTERNAL IMPEDANCE (1KHZ AC TYPICAL) - 36mΩ                 |
| STANDARD CHARGE RATE - 10A (1C MAX)                         |
| BALANCE CHARGE RATE - 50A (5C MAX)                          |
| MAXIMUM CONTINUOUS DISCHARGE - 130A*                        |
| MAXIMUM PEAK DISCHARGE - 1000A*                             |
| CYCLE LIFE - Varies per application/usage/care              |
| OPERATING TEMPERATURE - 20°C to 60°C                        |
| STORAGE TEMPERATURE - 20°C to 45°C                          |
|                                                             |