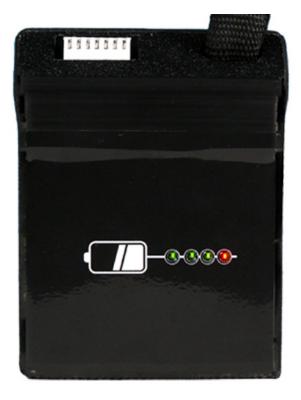

# MAXAMPS STATE OF CHARGE INDICATOR

MODEL NO: MA-State-Of-Charge-Indicator

#### **TECHNICAL DATA**

BATTERY DIMENSIONS - adds 6mm to length of battery

BATTERY WEIGHT - adds 10g weight to battery

LED LIGHTS - LED Indicator showing state of charge

PUSH BUTTON - momentary style push button

#### **KEY FEATURES**

Quickly check capacity with LED indicators

Check if your battery is fully charged at a glance

Lightweight materials allow for minimal added weight

Bright LED lights for clear visibility

Can be installed on a soft case or hard case style battery

Indicator lays flush with the side of the battery

Assembled in the USA

Installed in house for quick delivery on all types of batteries