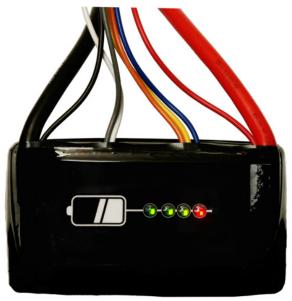

# MAXAMPS STATE OF CHARGE INDICATOR

MODEL NO: MA-State-Of-Charge-Indicator

#### **TECHNICAL DATA**

BATTERY DIMENSIONS - adds 6mm to length of battery

BATTERY WEIGHT - adds 10g weight to battery

LED LIGHTS - LED Indicator showing state of charge

PUSH BUTTON - momentary style push button

#### **KEY FEATURES**

Quickly check capacity with LED indicators

Check if your battery is fully charged at a glance

Lightweight materials allow for minimal added weight

Bright LED lights for clear visibility

Can be installed on a soft case or hard case style battery

Indicator lays flush with the side of the battery

Assembled in the USA

Installed in house for quick delivery on all types of batteries