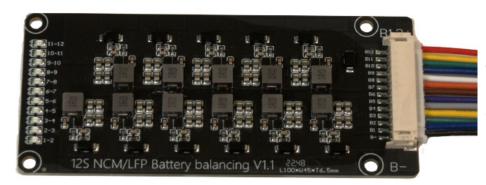

## **TECHNICAL DATA**

BATTERY DIMENSIONS - add 10mm to length of battery

BATTERY WEIGHT - adds 9g of weight to battery

BALANCING - active internal self balancing

CURRENT RATING - 1.2A

## **KEY FEATURES**

Balances all cells within the battery

Lightweight materials for minimal added weight

Keeps each cell in the battery within a 0.1 volt range

Keeps each cell in balance for faster balance charging

Can be installed on a soft case or hard case style battery

Small profile provides flexibility for install location

Balance charging recommended but not required

Installed in house for quick delivery on all types of batteries